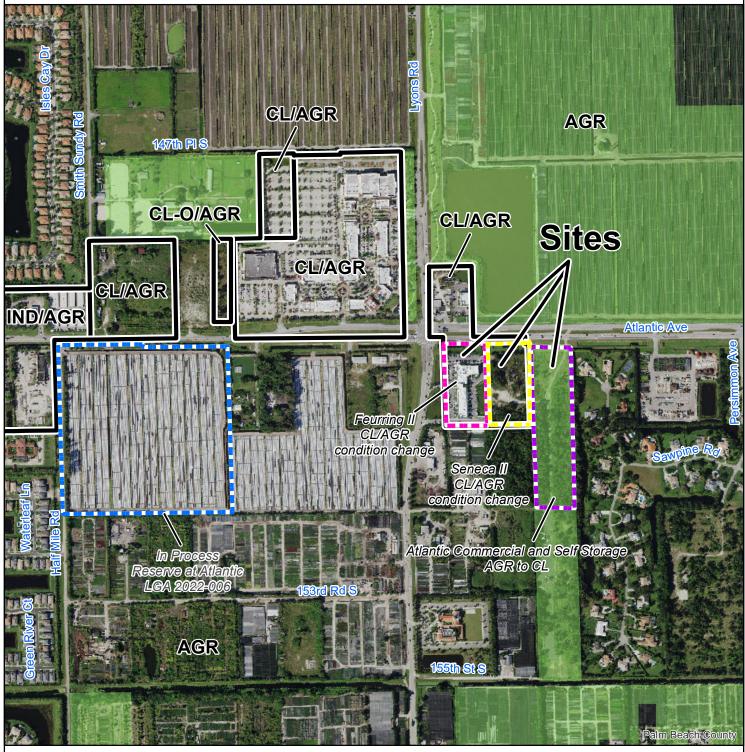

## Future Land Use Atlas Amendment

Atlantic Commercial & Self Storage (LGA 2022-004)

## Site Data

Size: 19.3 acres

(Atlantic Commercial 9.89 ac, Seneca 4.51 ac, Feurring 4.90 ac)

Existing Use: Vacant

Proposed Use: Retail & Self Storage

Current FLU: AGR Proposed FLU: CL

## **Future Land Use Designations**

AGR Agricultural Reserve

CL/AGR Commercial low, underlying AGR IND/AGR Industrial, underlying AGR

Date: 12/21/2021 Contact: PBC Planning Filename: 22-A2/Site/22-004 Note: Map is not official, for presentation purposes only.