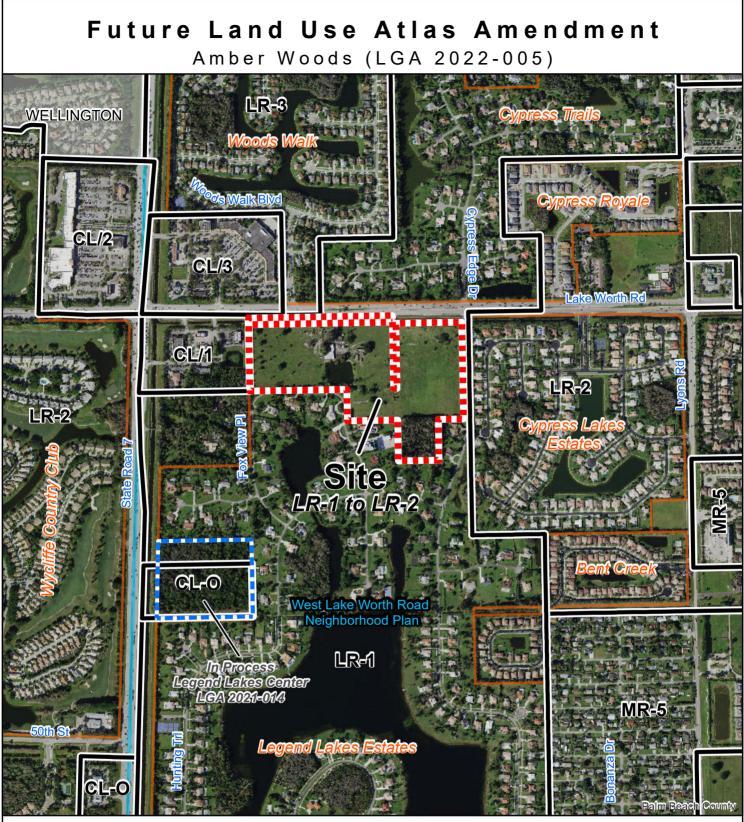

00-42-43-27-05-027-0101

| Amendment Norre                                                                               |                                                                       | Downd Number               | 00.4         |
|-----------------------------------------------------------------------------------------------|-----------------------------------------------------------------------|----------------------------|--------------|
| Amendment Name                                                                                | Amber Woods II                                                        | Round Number               | 22-A         |
| Amendment No.                                                                                 | LGA 2022-005<br>36.49                                                 | Intake Date<br>Control No. | 5/12/2021    |
| Acres                                                                                         |                                                                       |                            | 2013-00360   |
| Location                                                                                      | South side of Lake Worth Road, approx. 0.30 mile east of State Road 7 | Zoning App No.             | A-2021-00117 |
| Status                                                                                        | In Process                                                            | 2,0                        |              |
| Туре                                                                                          | Large Scale Privately Initiated                                       |                            |              |
| Project Manager                                                                               | Francis Forman                                                        |                            |              |
| Agent                                                                                         | Lindsay Libes, WGI, Inc.                                              |                            |              |
| Applicant                                                                                     | Charles Hendrix, D. R. Horton, Inc                                    |                            |              |
| Owner                                                                                         | Charles Hendrix, D. R. Horton, Inc                                    |                            |              |
| Existing Use                                                                                  | Vacant                                                                |                            |              |
| Current FLU                                                                                   | Low Residential, 1 unit per acre (LR-1)                               |                            |              |
| Current Zoning                                                                                | Agricultural Residential (AR)                                         |                            |              |
| Current Potential                                                                             | Residential, up to 36 dwelling units (witho                           | ut WHP or TDRs)            |              |
| Proposed FLU                                                                                  | Low Residential, 2 units per acre (LR-2)                              |                            |              |
| Proposed Zoning<br>Proposed Potential                                                         | Residential Single Family (RS)                                        |                            |              |
|                                                                                               | Residential, up to 72 dwelling units (without WHP or TDRs)            |                            |              |
| Utility Service Area                                                                          | Palm Beach County Water Utilities                                     |                            |              |
| Annexation Area                                                                               | City of Greenacres                                                    |                            |              |
| Plans/Overlays                                                                                | West Lake Worth Road Neighborhood Pl                                  | an                         |              |
| Tier                                                                                          | Urban/Suburban - No change                                            |                            |              |
| Commissioner                                                                                  | Melissa McKinlay, District 6                                          |                            |              |
| Parcel Control Num<br>00-42-43-27-05-027-00<br>00-42-43-27-05-027-00<br>00-42-43-27-05-027-00 | 940<br>950                                                            |                            |              |

## Site Data

Size: Existing Use: Proposed Use: Current FLU: Proposed FLU: 36.49 acres Residential & Agricultural Residential LR-1 LR-2 **Future Land Use Designations** 

| LR-1 | Low Residential, 1 unit/acre     |
|------|----------------------------------|
| LR-2 | Low Residential, 2 units/acre    |
| LR-3 | Low Residential, 3 units/acre    |
| MR-5 | Medium Residential, 5 units/acre |
| CL/1 | Commercial Low, underlying LR-1  |

270

- Commercial Low, underlying LR-1 Commercial Low, underlying LR-2
- CL/3 Commercial Low, underlying LR-3 CL-O Commercial Low - Office CH/3 Commercial High, underlying LR-3 CLX/3 Commercial Low crosshatching, un

INST

Commercial Low crosshatching, underlying LR-3 Institutional

Date: 7/13/2021 Contact: PBC Planning Filename: Planning/AMEND/22-A/Site/22-005 Note: Map is not official, for presentation purposes only. Site In Process