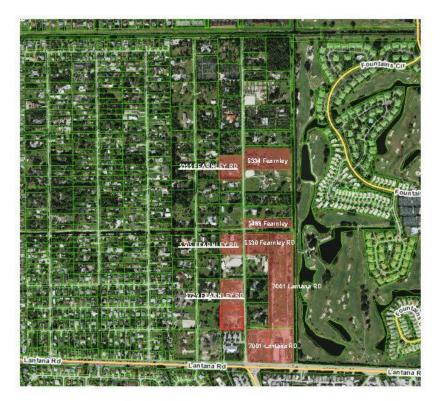

# B. Proposed Biltmore Acres Lantana Rural Enclave Overlay

The Board of County Commissioners initiated this Overlay on September 22, 2022. The proposed boundaries, shown in red in Figure 1 below, include Lantana Road to the south, The Fountains Country Club and Golf Course to the east, Lake Worth Drainage District L-14 Canal to the north and a residential neighborhood known as Countrywood to the west. The proposed Overlay consists of 452 parcels on a total of 330.92 acres, equating to an average lot size of 0.73 acres. Upon adoption of the 1989 Comprehensive Plan all properties within the proposed Overlay were assigned a Low Residential, 1 unit per acre (LR-1) future land use designation. Subsequently in 2002, the western half of the proposed Overlay was subject to a County corrective amendment (Ord. 2002-062) which changed the future land use on 196.28 acres from LR-1 to Low Residential, 2 units per acre (LR-2) in order to reflect the development pattern at the time.

Biltmore Acres Lantana Proposed Rural Enclave Overlay W Arch Dr **Future Land Use** Low Residential 1 Commercial Low Low Residential 2 Commercial High Commercial Cross-Hatching Utilities & Transportation

Figure 1 – Proposed Overlay Boundaries and Future Land Use Designations

As shown in *Table 1* and *Figure 2* below, lot sizes vary throughout the proposed Overlay with the smallest lot being less than a tenth of an acre in size and the largest property is just under 10 aces in size. Although the average lot size is 0.74 acre, properties 1 acre or greater account for 59% of the total land area and properties 2 acres or greater represent 38% of the total land area.