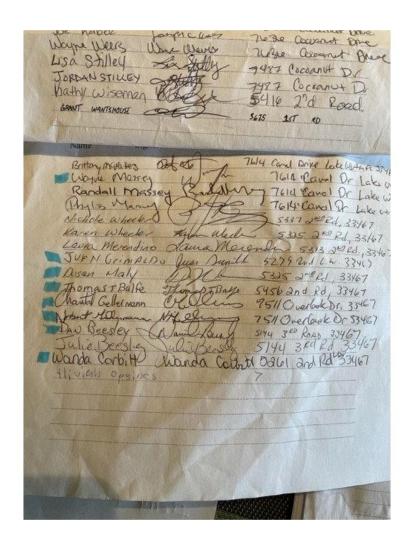

- **Postal Mailing 2**. In addition to the above communications, public hearing notice by letter was mailed to all 425 property owners within the boundaries of the proposed Overlay on February 7, 2023. The notice contained information pertaining to the scheduled public hearings, as well as the preliminary policy language to establish the Overlay and a comment response form for property owners to provide their comments and indicate support or opposition to the Overlay.
- Community Feedback: Staff is actively collecting comments from area property owners and interested parties. As previously mentioned, a preliminary copy of the proposed policies were sent to property owners along with a comment for and information regarding upcoming public hearing dates and locations. Tabular data regarding property owners support or opposition of the proposed overlay will be updated as comment forms and additional correspondence is received. In addition to the comment forms and emails received, a petition has been submitted with 123 signatures in support of the Overlay. Many of these signatures contain multiple people at the same address. As a result, all data has been consolidated. Staff has also received 11 additional letters of support from interested parties outside of the boundaries of the proposed Overlay. These letters can be found in Exhibit 2. However, these responses were not used in calculations relating to response rate and overall support or opposition within the community, which is meant to capture the opinions of affected property owners within the proposed boundaries. As of March 2 April 7, 2023, the following feedback has been received by the Planning Division:

#### Jerry Lodge J.

 From:
 C REIVE < pinxrn@bellsouth.net >

 Sent:
 Wednesday, January 18, 2023 3:39 PM

To: Jerry Lodge J.

Subject: Fearnley Rd and Biltomore Acres overlay petition

Attachments: Fearnley Rural overlay petition.pdf

#### This Message Is From an Untrusted Sender

You have not previously corresponded with this sender.

Hi Jerry- attached please find the signature pages that I have at this time (approximately 142)- all of Fearnley and Colbright Rd signed). Thank you for the presentation today. Carol