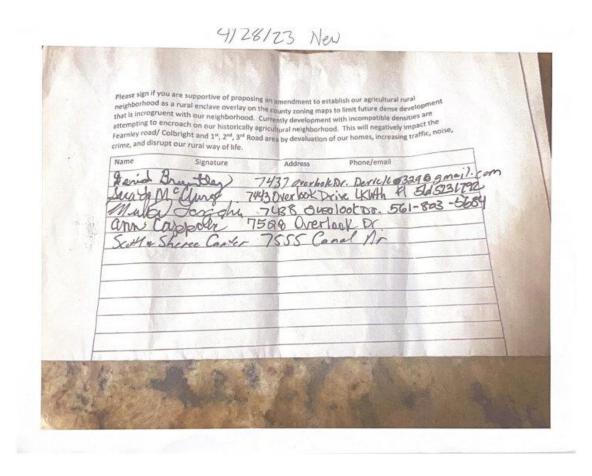

- **Postal Mailing 2**. In addition to the above communications, public hearing notice by letter was mailed to all 425 property owners within the boundaries of the proposed Overlay on February 7, 2023. The notice contained information pertaining to the scheduled public hearings, as well as the preliminary policy language to establish the Overlay and a comment response form for property owners to provide their comments and indicate support or opposition to the Overlay.
- Community Feedback: Staff is actively collecting comments from area property owners and interested parties. As previously mentioned, a preliminary copy of the proposed policies were sent to property owners along with a comment for and information regarding upcoming public hearing dates and locations. Tabular data regarding property owners support or opposition of the proposed overlay will be updated as comment forms and additional correspondence is received. In addition to the comment forms and emails received, a petition has been submitted with 123 signatures in support of the Overlay. Many of these signatures contain multiple people at the same address. As a result, all data has been consolidated. Staff has also received 11 additional letters of support from interested parties outside of the boundaries of the proposed Overlay. These letters can be found in Exhibit 2. However, these responses were not used in calculations relating to response rate and overall support or opposition within the community, which is meant to capture the opinions of affected property owners within the proposed boundaries. As of March 2 April 7, 2023, the following feedback has been received by the Planning Division:

#### Jerry Lodge J.

 From:
 C REIVE < pinxrn@bellsouth.net >

 Sent:
 Wednesday, January 18, 2023 3:39 PM

To: Jerry Lodge J.

Subject: Fearnley Rd and Biltomore Acres overlay petition

Attachments: Fearnley Rural overlay petition.pdf

#### This Message Is From an Untrusted Sender

You have not previously corresponded with this sender.

Hi Jerry- attached please find the signature pages that I have at this time (approximately 142)- all of Fearnley and Colbright Rd signed). Thank you for the presentation today. Carol