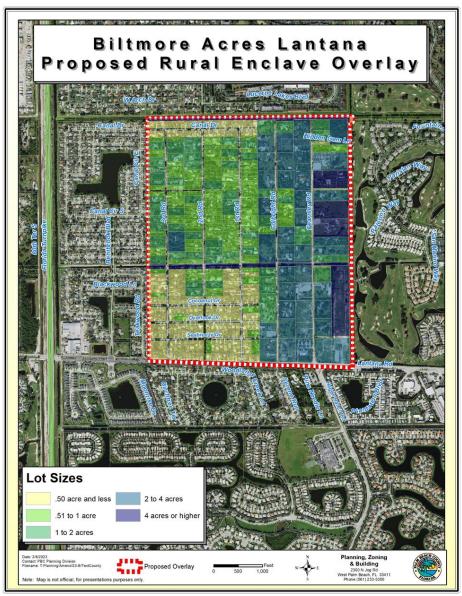

# B. Proposed Biltmore Acres Lantana Rural Enclave Overlay

The Board of County Commissioners initiated this Overlay on September 22, 2022. The proposed boundaries, shown in red in Figure 1 below, include Lantana Road to the south, The Fountains Country Club and Golf Course to the east, Lake Worth Drainage District L-14 Canal to the north and a residential neighborhood known as Countrywood to the west. The proposed Overlay consists of 452 parcels on a total of 330.92 acres, equating to an average lot size of 0.73 acres. Upon adoption of the 1989 Comprehensive Plan all properties within the proposed Overlay were assigned a Low Residential, 1 unit per acre (LR-1) future land use designation. Subsequently in 2002, the western half of the proposed Overlay was subject to a County corrective amendment (Ord. 2002-062) which changed the future land use on 196.28 acres from LR-1 to Low Residential, 2 units per acre (LR-2) in order to reflect the development pattern at the time.

Biltmore Acres Lantana Proposed Rural Enclave Overlay W Arch Dr **Future Land Use** Low Residential 1 Commercial Low Low Residential 2 Commercial High Commercial Cross-Hatching Utilities & Transportation

Figure 1 – Proposed Overlay Boundaries and Future Land Use Designations

As shown in *Table 1* and *Figure 2* below, lot sizes vary throughout the proposed Overlay with the smallest lot being less than a tenth of an acre in size and the largest property is just under 10 aces in size. Although the average lot size is 0.74 acre, properties 1 acre or greater account for 59% of the total land area and properties 2 acres or greater represent 38% of the total land area.

**Table 1 - Lot Analysis** 

| Parcel Size (acres) | Parcels | %    | Total Acres | %    |  |
|---------------------|---------|------|-------------|------|--|
| Less than 0.5       | 228     | 50%  | 63.32       | 19%  |  |
| 0.5 to 1            | 122     | 27%  | 71.25       | 22%  |  |
| 1 to 2              | 57      | 13%  | 68.08       | 21%  |  |
| 2 to 4              | 40      | 9%   | 104.11      | 31%  |  |
| Greater than 4      | 4       | 1%   | 24.16       | 7%   |  |
| Totals              | 452     | 100% | 330.92      | 100% |  |