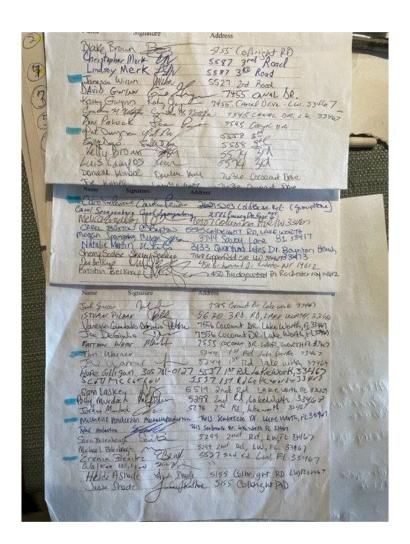

- **Postal Mailing 2**. In addition to the above communications, public hearing notice by letter was mailed to all 425 property owners within the boundaries of the proposed Overlay on February 7, 2023. The notice contained information pertaining to the scheduled public hearings, as well as the preliminary policy language to establish the Overlay and a comment response form for property owners to provide their comments and indicate support or opposition to the Overlay.
- Community Feedback: Staff is actively collecting comments from area property owners and interested parties. As previously mentioned, a preliminary copy of the proposed policies were sent to property owners along with a comment for and information regarding upcoming public hearing dates and locations. Tabular data regarding property owners support or opposition of the proposed overlay will be updated as comment forms and additional correspondence is received. In addition to the comment forms and emails received, a petition has been submitted with 123 signatures in support of the Overlay. Many of these signatures contain multiple people at the same address. As a result, all data has been consolidated. Staff has also received 11 additional letters of support from interested parties outside of the boundaries of the proposed Overlay. These letters can be found in Exhibit 2. However, these responses were not used in calculations relating to response rate and overall support or opposition within the community, which is meant to capture the opinions of affected property owners within the proposed boundaries. As of March 2 April 7, 2023, the following feedback has been received by the Planning Division:

#### Jerry Lodge J.

 From:
 C REIVE < pinxrn@bellsouth.net >

 Sent:
 Wednesday, January 18, 2023 3:39 PM

To: Jerry Lodge J.

Subject: Fearnley Rd and Biltomore Acres overlay petition

Attachments: Fearnley Rural overlay petition.pdf

#### This Message Is From an Untrusted Sender

You have not previously corresponded with this sender.

Hi Jerry- attached please find the signature pages that I have at this time (approximately 142)- all of Fearnley and Colbright Rd signed). Thank you for the presentation today. Carol