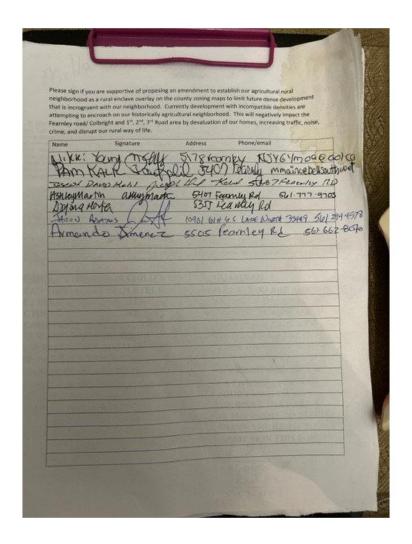

- **Postal Mailing 2**. In addition to the above communications, public hearing notice by letter was mailed to all 425 property owners within the boundaries of the proposed Overlay on February 7, 2023. The notice contained information pertaining to the scheduled public hearings, as well as the preliminary policy language to establish the Overlay and a comment response form for property owners to provide their comments and indicate support or opposition to the Overlay.
- Community Feedback: Staff is actively collecting comments from area property owners and interested parties. As previously mentioned, a preliminary copy of the proposed policies were sent to property owners along with a comment for and information regarding upcoming public hearing dates and locations. Tabular data regarding property owners support or opposition of the proposed overlay will be updated as comment forms and additional correspondence is received. In addition to the comment forms and emails received, a petition has been submitted with 123 signatures in support of the Overlay. Many of these signatures contain multiple people at the same address. As a result, all data has been consolidated. Staff has also received 11 additional letters of support from interested parties outside of the boundaries of the proposed Overlay. These letters can be found in Exhibit 2. However, these responses were not used in calculations relating to response rate and overall support or opposition within the community, which is meant to capture the opinions of affected property owners within the proposed boundaries. As of March 2 April 7, 2023, the following feedback has been received by the Planning Division:

#### Jerry Lodge J.

 From:
 C REIVE < pinxrn@bellsouth.net >

 Sent:
 Wednesday, January 18, 2023 3:39 PM

To: Jerry Lodge J.

Subject: Fearnley Rd and Biltomore Acres overlay petition

Attachments: Fearnley Rural overlay petition.pdf

#### This Message Is From an Untrusted Sender

You have not previously corresponded with this sender.

Hi Jerry- attached please find the signature pages that I have at this time (approximately 142)- all of Fearnley and Colbright Rd signed). Thank you for the presentation today. Carol