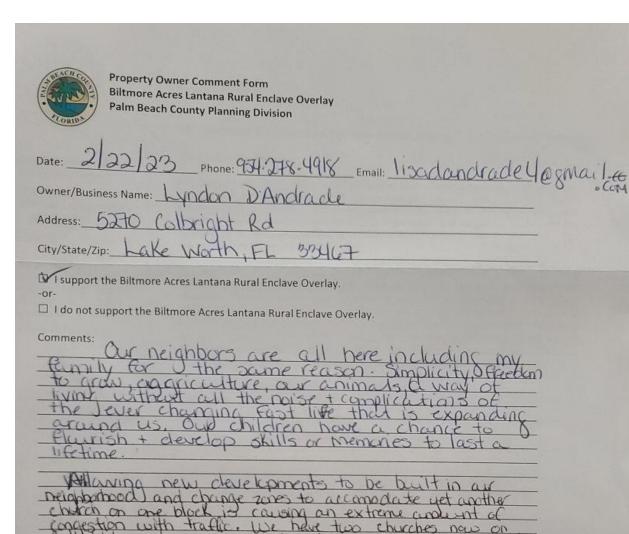

# Exhibit 2 Correspondence

#### Jerry Lodge J.

 From:
 C REIVE < pinxrn@bellsouth.net >

 Sent:
 Wednesday, January 18, 2023 3:39 PM

To: Jerry Lodge J.

Subject: Fearnley Rd and Biltomore Acres overlay petition

Attachments: Fearnley Rural overlay petition.pdf

#### This Message Is From an Untrusted Sender

You have not previously corresponded with this sender.

Hi Jerry- attached please find the signature pages that I have at this time (approximately 142)- all of Fearnley and Colbright Rd signed). Thank you for the presentation today. Carol