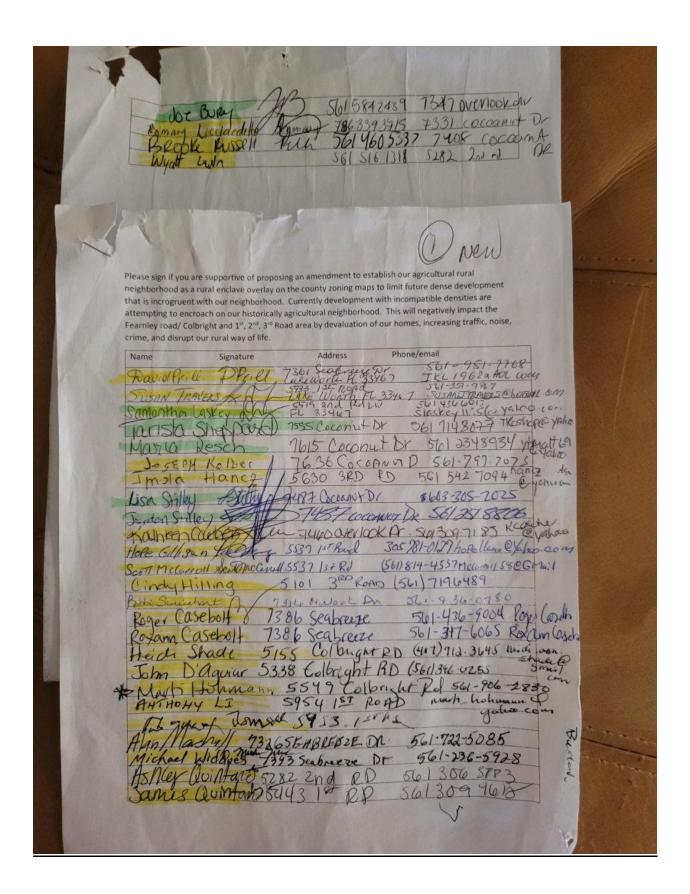

- **Postal Mailing 2**. In addition to the above communications, public hearing notice by letter was mailed to all 425 property owners within the boundaries of the proposed Overlay on February 7, 2023. The notice contained information pertaining to the scheduled public hearings, as well as the preliminary policy language to establish the Overlay and a comment response form for property owners to provide their comments and indicate support or opposition to the Overlay.
- Community Feedback: Staff is actively collecting comments from area property owners and interested parties. As previously mentioned, a preliminary copy of the proposed policies were sent to property owners along with a comment for and information regarding upcoming public hearing dates and locations. Tabular data regarding property owners support or opposition of the proposed overlay will be updated as comment forms and additional correspondence is received. In addition to the comment forms and emails received, a petition has been submitted with 123 signatures in support of the Overlay. Many of these signatures contain multiple people at the same address. As a result, all data has been consolidated. Staff has also received 11 additional letters of support from interested parties outside of the boundaries of the proposed Overlay. These letters can be found in Exhibit 2. However, these responses were not used in calculations relating to response rate and overall support or opposition within the community, which is meant to capture the opinions of affected property owners within the proposed boundaries. As of March 2 April 7, 2023, the following feedback has been received by the Planning Division:

#### Jerry Lodge J.

 From:
 C REIVE < pinxrn@bellsouth.net >

 Sent:
 Wednesday, January 18, 2023 3:39 PM

To: Jerry Lodge J.

Subject: Fearnley Rd and Biltomore Acres overlay petition

Attachments: Fearnley Rural overlay petition.pdf

#### This Message Is From an Untrusted Sender

You have not previously corresponded with this sender.

Hi Jerry- attached please find the signature pages that I have at this time (approximately 142)- all of Fearnley and Colbright Rd signed). Thank you for the presentation today. Carol