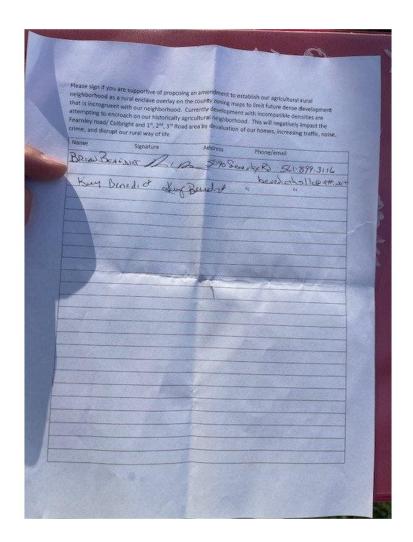

- **Postal Mailing 2**. In addition to the above communications, public hearing notice by letter was mailed to all 425 property owners within the boundaries of the proposed Overlay on February 7, 2023. The notice contained information pertaining to the scheduled public hearings, as well as the preliminary policy language to establish the Overlay and a comment response form for property owners to provide their comments and indicate support or opposition to the Overlay.
- Community Feedback: Staff is actively collecting comments from area property owners and interested parties. As previously mentioned, a preliminary copy of the proposed policies were sent to property owners along with a comment for and information regarding upcoming public hearing dates and locations. Tabular data regarding property owners support or opposition of the proposed overlay will be updated as comment forms and additional correspondence is received. In addition to the comment forms and emails received, a petition has been submitted with 123 signatures in support of the Overlay. Many of these signatures contain multiple people at the same address. As a result, all data has been consolidated. Staff has also received 11 additional letters of support from interested parties outside of the boundaries of the proposed Overlay. These letters can be found in Exhibit 2. However, these responses were not used in calculations relating to response rate and overall support or opposition within the community, which is meant to capture the opinions of affected property owners within the proposed boundaries. As of March 2 April 7, 2023, the following feedback has been received by the Planning Division:

#### Jerry Lodge J.

 From:
 C REIVE < pinxrn@bellsouth.net >

 Sent:
 Wednesday, January 18, 2023 3:39 PM

To: Jerry Lodge J.

Subject: Fearnley Rd and Biltomore Acres overlay petition

Attachments: Fearnley Rural overlay petition.pdf

#### This Message Is From an Untrusted Sender

You have not previously corresponded with this sender.

Hi Jerry- attached please find the signature pages that I have at this time (approximately 142)- all of Fearnley and Colbright Rd signed). Thank you for the presentation today. Carol