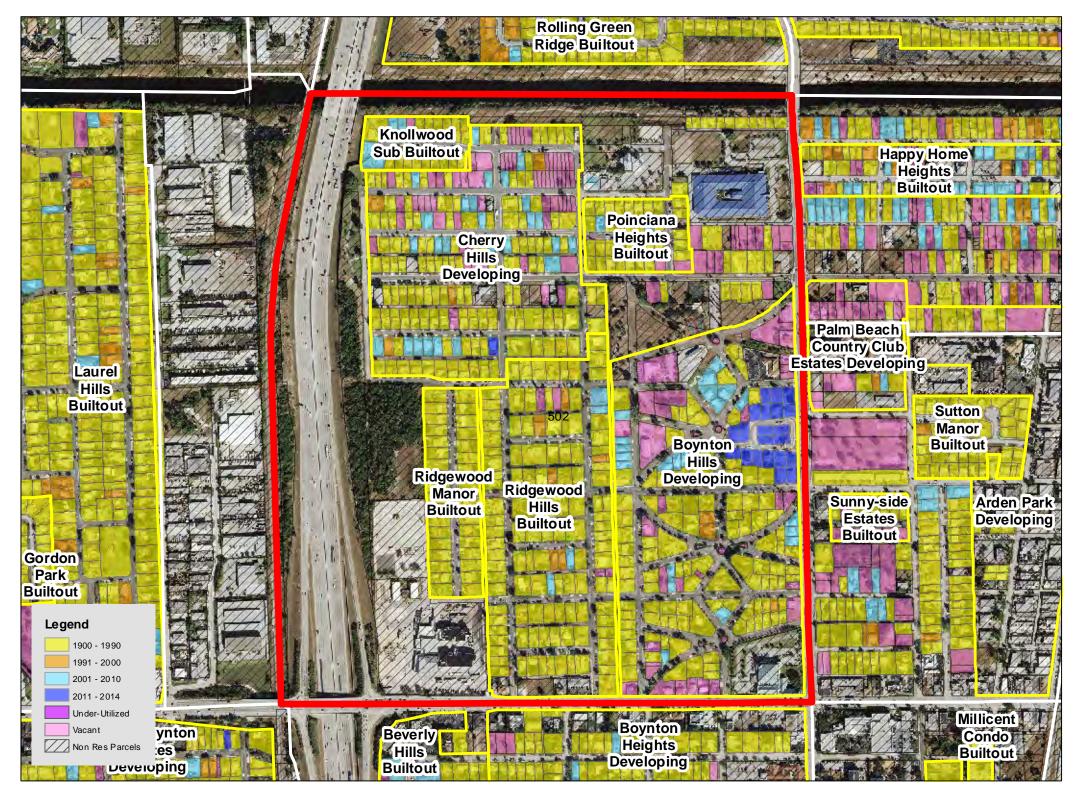

lave, The<br>Builtout                 |                                   | 472 Coconut<br>Key<br>Builtout | Gramercy<br>Square<br>Developing | Country Club<br>Acres - Delray<br>Developing |
| Legend<br>1900 - 1990<br>1991 - 2000<br>2001 - 2010<br>2011 - 2014<br>Under-Utilized<br>Vacant<br>Non Res Parcels |                                          | Country<br>Club Acre<br>Builto ut |                                |                                  | Hamlet Golf<br>& Country<br>Club Builtout    |

**TAZ 473** 



**TAZ** 474



**TAZ 475** 





**TAZ 477** 



**TAZ 478** 



**TAZ 479** 





**TAZ 481** 





Page 480 of 1554



Page 481 of 1554











Page 486 of 1554









**TAZ 493** 



**TAZ 494** 











Page 496 of 1554



Page 497 of 1554

**TAZ 500** 



TAZ 501







Page 501 of 1554

**TAZ 504** 











**TAZ 509** 





Page 508 of 1554







Page 511 of 1554

TAZ 514



Page 512 of 1554



Page 513 of 1554



Page 514 of 1554

TAZ 517





TAZ 519



**TAZ 520** 





TAZ 522





Page 521 of 1554

**TAZ 524** 







Page 524 of 1554



Page 525 of 1554



**TAZ 529** 





TAZ 531



TAZ 532



**TAZ 533** 

















**TAZ 541** 





Page 540 of 1554



Page 541 of 1554

**TAZ 544** 







TAZ 547



**TAZ 548** 



**TAZ 549** 





TAZ 551



TAZ 552









**TAZ 556** 



TAZ 557









Page 558 of 1554



Page 559 of 1554

TAZ 562



**TAZ 563** 















TAZ 570



TAZ 571



TAZ 572



**TAZ 573** 







**TAZ 576** 



Page 574 of 1554

TAZ 577



**TAZ 578** 





Page 577 of 1554

**TAZ 580** 



Page 578 of 1