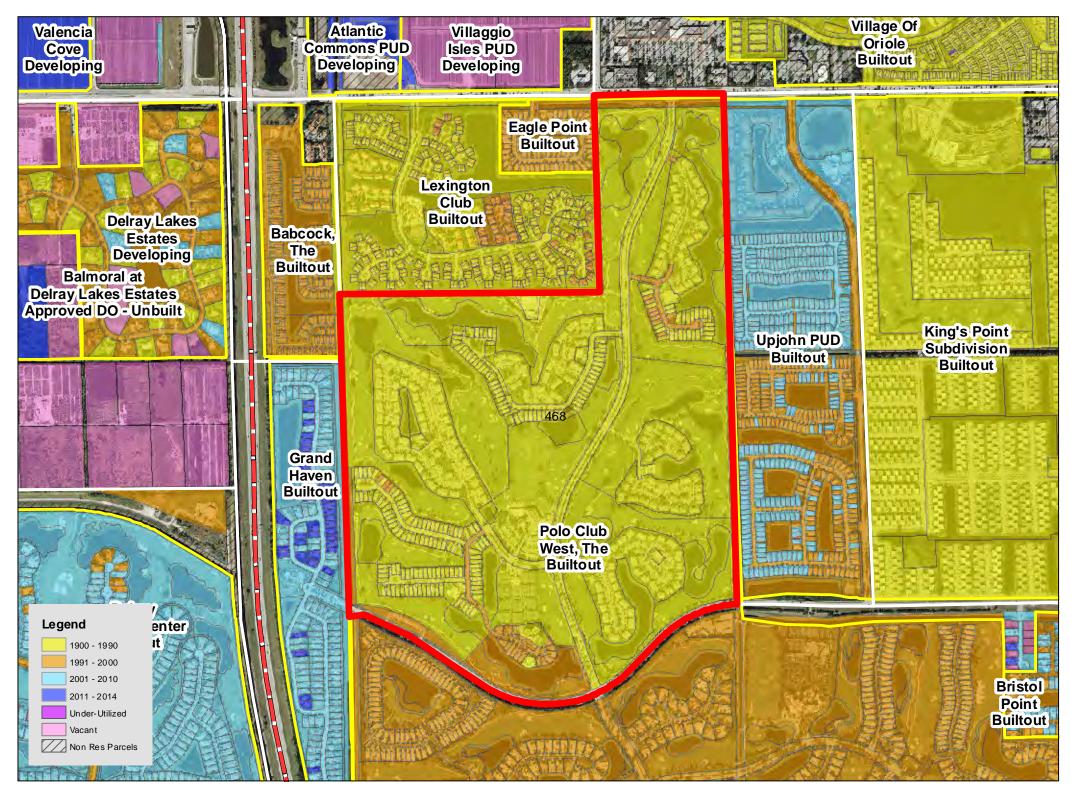

Page 457 of 1554

Page 461 of 1554

**TAZ 466** 

**TAZ 467** 

Page 465 of 1554

**TAZ 470** 

**TAZ 472** 

| American<br>Heritage Homes<br>Builtout                                                                            | High Point Of<br>Delray West<br>Builtout |                                   |                                |                                  |                                              |
|-------------------------------------------------------------------------------------------------------------------|------------------------------------------|-----------------------------------|--------------------------------|----------------------------------|----------------------------------------------|
|                                                                                                                   |                                          |                                   |                                |                                  | Belantic<br>Gardens<br>Approved DO           |
| Oasis<br>Apartments<br>Developing                                                                                 | Enclave, The<br>Builtout                 |                                   | 472 Coconut<br>Key<br>Builtout | Gramercy<br>Square<br>Developing | Country Club<br>Acres - Delray<br>Developing |
| Legend<br>1900 - 1990<br>1991 - 2000<br>2001 - 2010<br>2011 - 2014<br>Under-Utilized<br>Vacant<br>Non Res Parcels |                                          | Country<br>Club Acre<br>Builto ut |                                |                                  | Hamlet Golf<br>& Country<br>Club Builtout    |