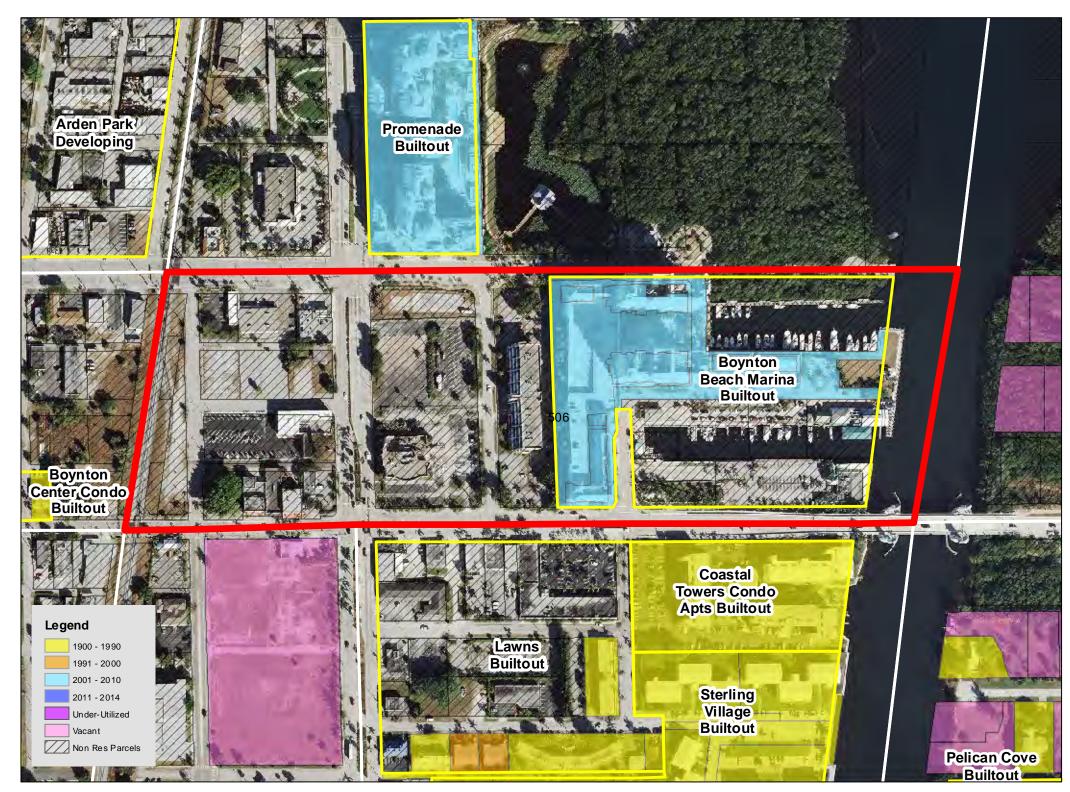

| 472 Coconut<br>Key<br>Builtout | Gramercy<br>Square<br>Developing | Country Club<br>Acres - Delray<br>Developing |
| Legend<br>1900 - 1990<br>1991 - 2000<br>2001 - 2010<br>2011 - 2014<br>Under-Utilized<br>Vacant<br>Non Res Parcels |                                          | Country<br>Club Acre<br>Builto ut |                                |                                  | Hamlet Golf<br>& Country<br>Club Builtout    |

**TAZ 473** 



**TAZ** 474



**TAZ 475** 





**TAZ 477** 



**TAZ 478** 



**TAZ 479** 





**TAZ 481** 





Page 480 of 1554



Page 481 of 1554











Page 486 of 1554









**TAZ 493** 



**TAZ 494** 











Page 496 of 1554



Page 497 of 1554

**TAZ 500** 



TAZ 501







Page 501 of 1554

**TAZ 504** 











**TAZ 509** 





Page 508 of 1554







Page 511 of 1554

TAZ 514



Page 512 of 1554



Page 513 of 1554



Page 514 of 1554

TAZ 517





TAZ 519



**TAZ 520** 





TAZ 522





Page 521 of 1554

**TAZ 524** 







Page 524 of 1554



Page 525 of 1554



**TAZ 529** 





TAZ 531



TAZ 532



**TAZ 533** 

















**TAZ 541** 





Page 540 of 1554



Page 541 of 1554

**TAZ 544** 







TAZ 547



**TAZ 548** 



**TAZ 549** 





TAZ 551



TAZ 552









**TAZ 556** 



TAZ 557









Page 558 of 1554



Page 559 of 1554

TAZ 562



**TAZ 563** 















TAZ 570



TAZ 571



TAZ 572



**TAZ 573** 







**TAZ 576** 



Page 574 of 1554

TAZ 577



**TAZ 578** 





Page 577 of 1554

**TAZ 580** 



Page 578 of 1554





Page 580 of 1554

**TAZ 583**