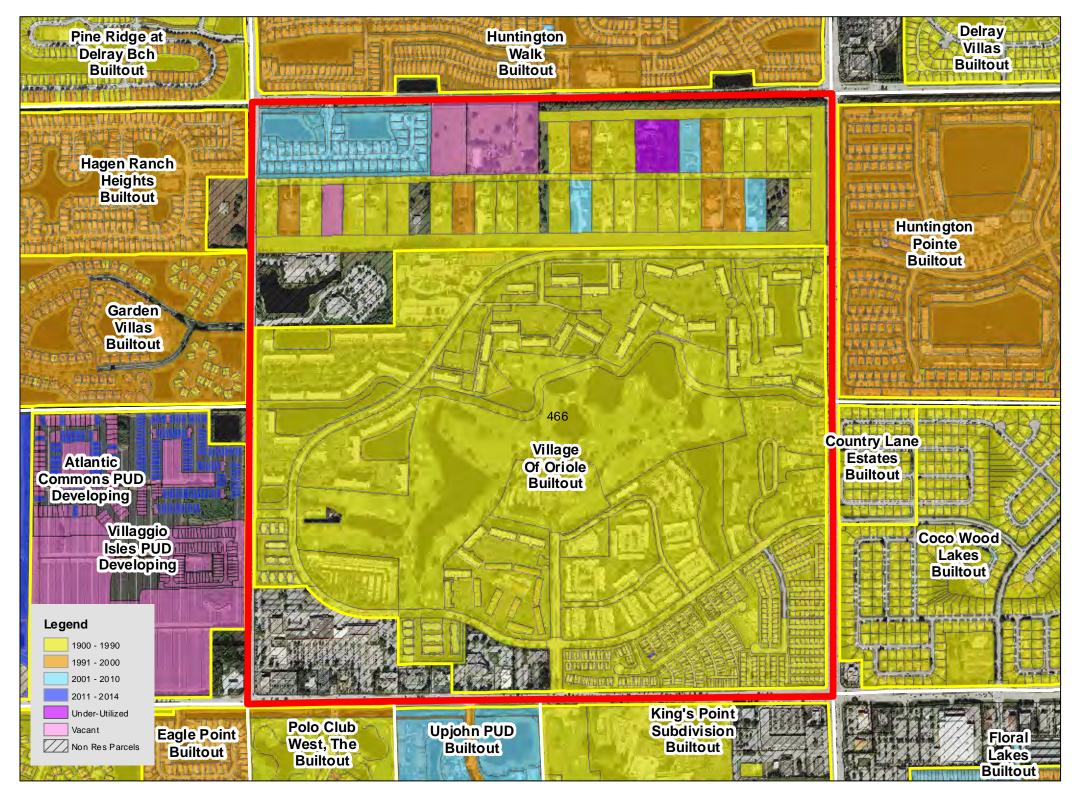

Page 457 of 1554

Page 461 of 1554

**TAZ 466** 

**TAZ 467** 

Page 465 of 1554

**TAZ 470** 

**TAZ 472** 

| American<br>Heritage Homes<br>Builtout                                                                            | High Point Of<br>Delray West<br>Builtout |                                   |                                |                                  |                                              |
|-------------------------------------------------------------------------------------------------------------------|------------------------------------------|-----------------------------------|--------------------------------|----------------------------------|----------------------------------------------|
|                                                                                                                   |                                          |                                   |                                |                                  | Belantic<br>Gardens<br>Approved DO           |
| Oasis<br>Apartments<br>Developing                                                                                 | Enclave, The<br>Builtout                 |                                   | 472 Coconut<br>Key<br>Builtout | Gramercy<br>Square<br>Developing | Country Club<br>Acres - Delray<br>Developing |
| Legend<br>1900 - 1990<br>1991 - 2000<br>2001 - 2010<br>2011 - 2014<br>Under-Utilized<br>Vacant<br>Non Res Parcels |                                          | Country<br>Club Acre<br>Builto ut |                                |                                  | Hamlet Golf<br>& Country<br>Club Builtout    |