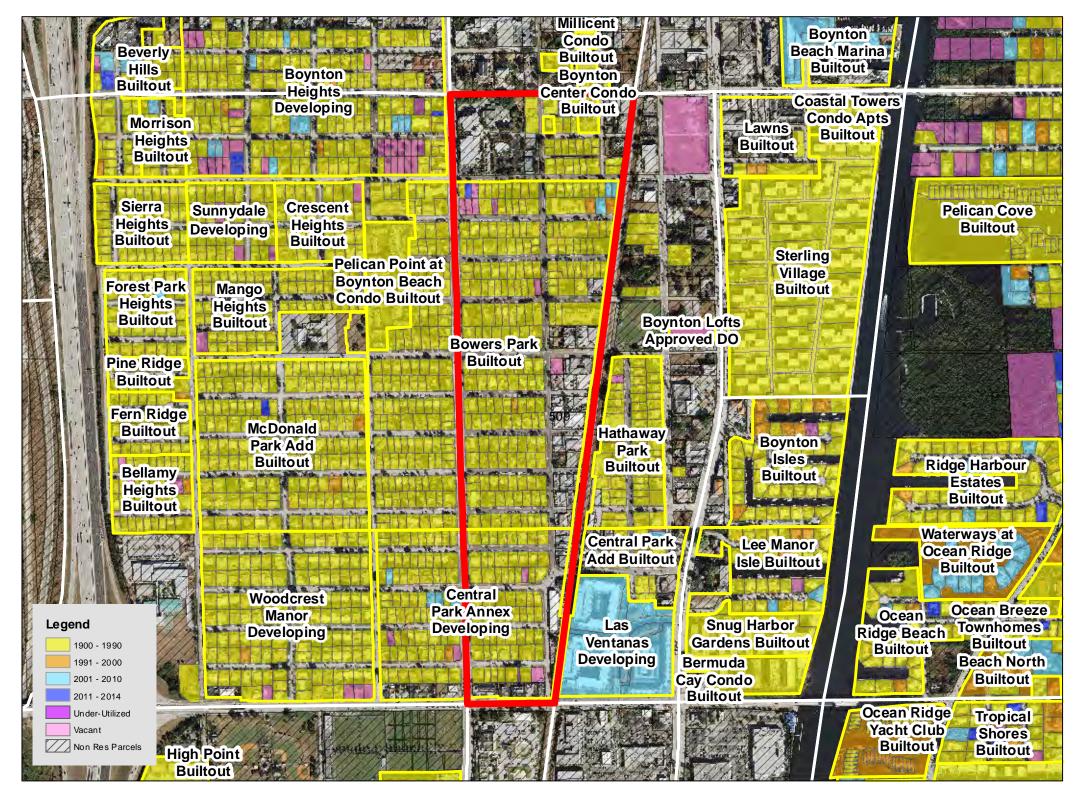

| 472 Coconut<br>Key<br>Builtout | Gramercy<br>Square<br>Developing | Country Club<br>Acres - Delray<br>Developing |
| Legend<br>1900 - 1990<br>1991 - 2000<br>2001 - 2010<br>2011 - 2014<br>Under-Utilized<br>Vacant<br>Non Res Parcels |                                          | Country<br>Club Acre<br>Builto ut |                                |                                  | Hamlet Golf<br>& Country<br>Club Builtout    |

**TAZ 473** 



**TAZ** 474



**TAZ 475** 





**TAZ 477** 



**TAZ 478** 



**TAZ 479** 





**TAZ 481** 





Page 480 of 1554



Page 481 of 1554











Page 486 of 1554









**TAZ 493** 



**TAZ 494** 











Page 496 of 1554



Page 497 of 1554

**TAZ 500** 



TAZ 501







Page 501 of 1554

**TAZ 504** 











**TAZ 509** 





Page 508 of 1554







Page 511 of 1554

TAZ 514



Page 512 of 1554



Page 513 of 1554



Page 514 of 1554

TAZ 517





TAZ 519



**TAZ 520** 





TAZ 522





Page 521 of 1554

**TAZ 524** 







Page 524 of 1554



Page 525 of 1554



**TAZ 529** 





TAZ 531



TAZ 532



**TAZ 533** 

















**TAZ 541** 





Page 540 of 1554



Page 541 of 1554

**TAZ 544** 







TAZ 547



**TAZ 548** 



**TAZ 549** 





TAZ 551



TAZ 552









**TAZ 556** 



TAZ 557









Page 558 of 1554



Page 559 of 1554

TAZ 562



**TAZ 563** 















TAZ 570



TAZ 571



TAZ 572



**TAZ 573** 







**TAZ 576** 



Page 574 of 1554

TAZ 577



**TAZ 578** 





Page 577 of 1554

**TAZ 580** 



Page 578 of 1554





Page 580 of 1554

**TAZ 583** 



**TAZ 584**