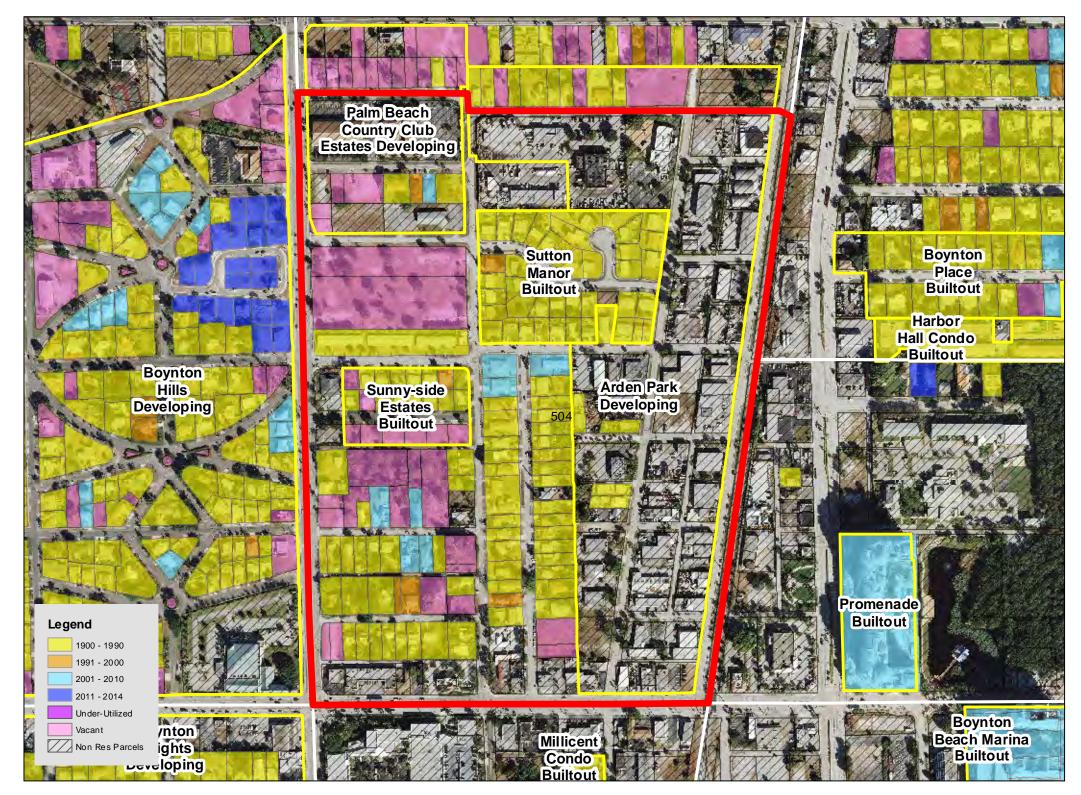

|                                   | 472 Coconut<br>Key<br>Builtout | Gramercy<br>Square<br>Developing | Country Club<br>Acres - Delray<br>Developing |
| Legend<br>1900 - 1990<br>1991 - 2000<br>2001 - 2010<br>2011 - 2014<br>Under-Utilized<br>Vacant<br>Non Res Parcels |                                          | Country<br>Club Acre<br>Builto ut |                                |                                  | Hamlet Golf<br>& Country<br>Club Builtout    |

**TAZ 473** 



**TAZ** 474



**TAZ 475** 





**TAZ 477** 



**TAZ 478** 



**TAZ 479** 





**TAZ 481** 





Page 480 of 1554



Page 481 of 1554











Page 486 of 1554









**TAZ 493** 



**TAZ 494** 











Page 496 of 1554



Page 497 of 1554

**TAZ 500** 



TAZ 501







Page 501 of 1554

**TAZ 504** 











**TAZ 509** 





Page 508 of 1554







Page 511 of 1554

TAZ 514



Page 512 of 1554



Page 513 of 1554



Page 514 of 1554

TAZ 517





TAZ 519



**TAZ 520** 





TAZ 522





Page 521 of 1554

**TAZ 524** 







Page 524 of 1554



Page 525 of 1554



**TAZ 529** 





TAZ 531



TAZ 532



**TAZ 533** 

















**TAZ 541** 





Page 540 of 1554



Page 541 of 1554

**TAZ 544** 







TAZ 547



**TAZ 548** 



**TAZ 549** 





TAZ 551



TAZ 552









**TAZ 556** 



TAZ 557









Page 558 of 1554



Page 559 of 1554

TAZ 562



**TAZ 563** 















TAZ 570



TAZ 571



TAZ 572



**TAZ 573** 







**TAZ 576** 



Page 574 of 1554

TAZ 577



**TAZ 578** 





Page 577 of 1554

**TAZ 580** 



Page 578 of 1554





Page 580 of 1554

**TAZ 583