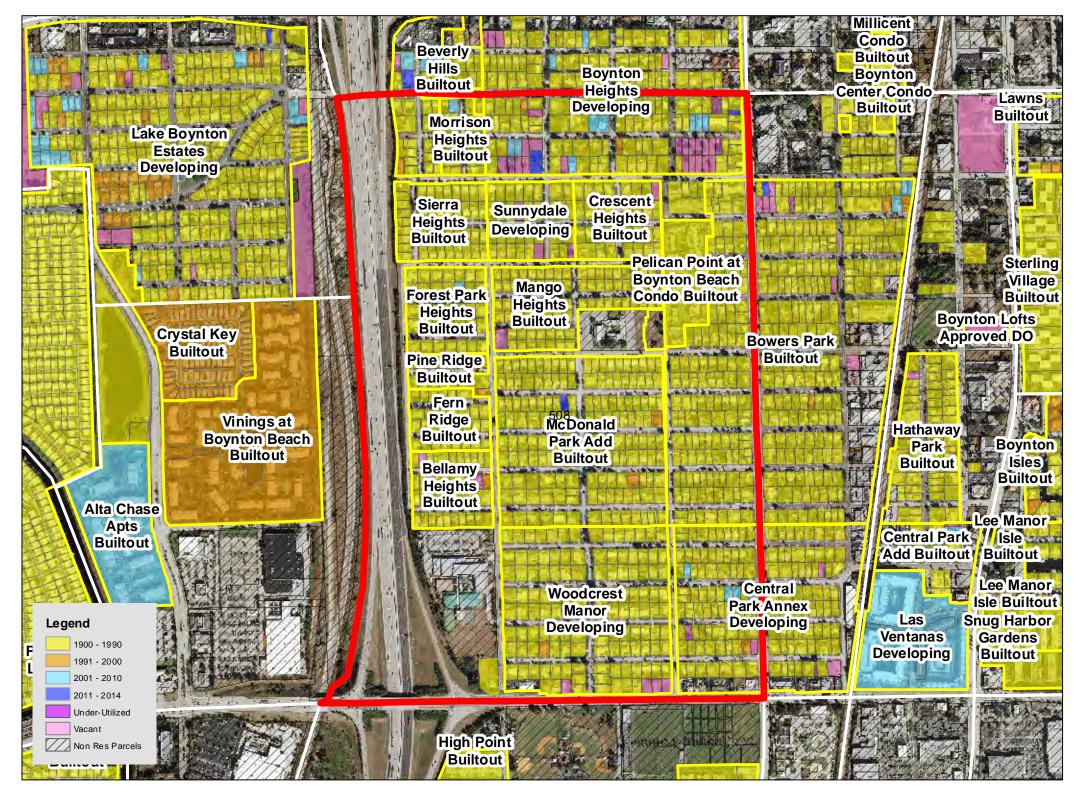

| 472 Coconut<br>Key<br>Builtout | Gramercy<br>Square<br>Developing | Country Club<br>Acres - Delray<br>Developing |
| Legend<br>1900 - 1990<br>1991 - 2000<br>2001 - 2010<br>2011 - 2014<br>Under-Utilized<br>Vacant<br>Non Res Parcels |                                          | Country<br>Club Acre<br>Builto ut |                                |                                  | Hamlet Golf<br>& Country<br>Club Builtout    |

**TAZ 473** 



**TAZ** 474



**TAZ 475** 





**TAZ 477** 



**TAZ 478** 



**TAZ 479** 





**TAZ 481** 





Page 480 of 1554



Page 481 of 1554











Page 486 of 1554









**TAZ 493** 



**TAZ 494** 











Page 496 of 1554



Page 497 of 1554

**TAZ 500** 



TAZ 501







Page 501 of 1554

**TAZ 504** 











**TAZ 509** 





Page 508 of 1554







Page 511 of 1554

TAZ 514



Page 512 of 1554



Page 513 of 1554



Page 514 of 1554

TAZ 517





TAZ 519



**TAZ 520** 





TAZ 522





Page 521 of 1554

**TAZ 524** 







Page 524 of 1554



Page 525 of 1554



**TAZ 529** 





TAZ 531



TAZ 532



**TAZ 533** 

















**TAZ 541** 





Page 540 of 1554



Page 541 of 1554

**TAZ 544** 







TAZ 547



**TAZ 548** 



**TAZ 549** 





TAZ 551



TAZ 552









**TAZ 556** 



TAZ 557









Page 558 of 1554



Page 559 of 1554

TAZ 562



**TAZ 563** 















TAZ 570



TAZ 571



TAZ 572



**TAZ 573** 







**TAZ 576** 



Page 574 of 1554

TAZ 577



**TAZ 578** 





Page 577 of 1554

**TAZ 580** 



Page 578 of 1554





Page 580 of 1554

**TAZ 583** 



*