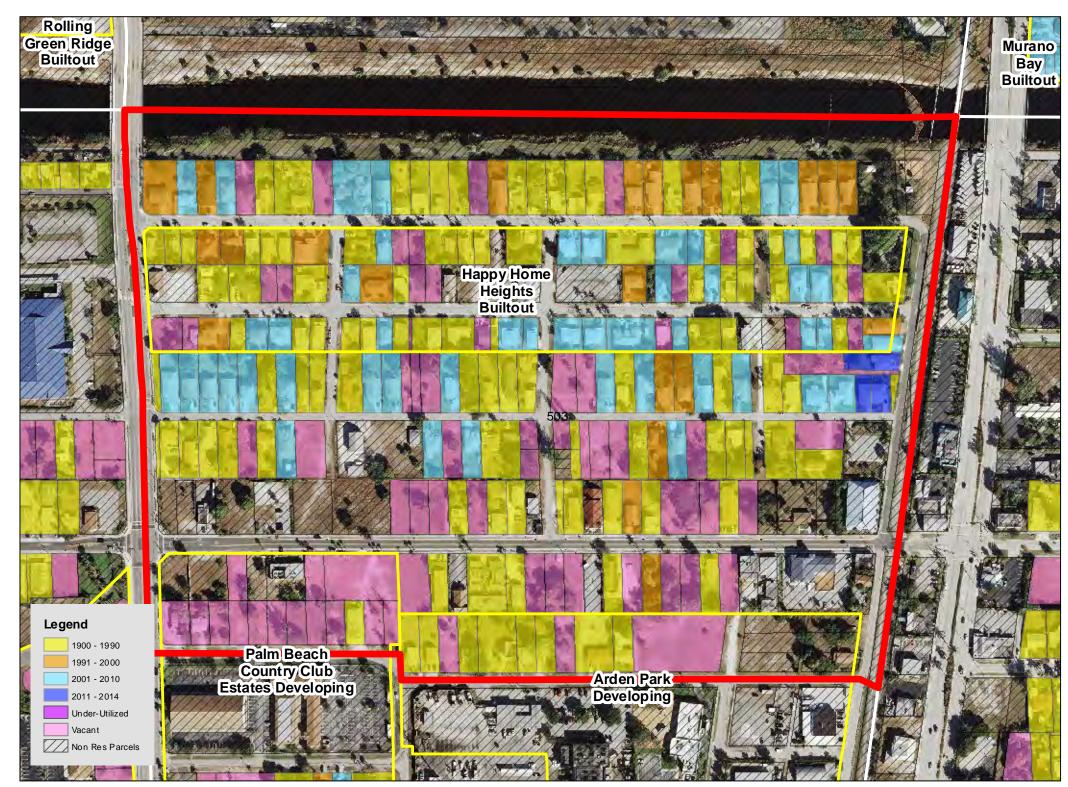

ve, The<br>Builtout                 |                                   | 472 Coconut<br>Key<br>Builtout | Gramercy<br>Square<br>Developing | Country Club<br>Acres - Delray<br>Developing |
| Legend<br>1900 - 1990<br>1991 - 2000<br>2001 - 2010<br>2011 - 2014<br>Under-Utilized<br>Vacant<br>Non Res Parcels |                                          | Country<br>Club Acre<br>Builto ut |                                |                                  | Hamlet Golf<br>& Country<br>Club Builtout    |

**TAZ 473** 



**TAZ** 474



**TAZ 475** 





**TAZ 477** 



**TAZ 478** 



**TAZ 479** 





**TAZ 481** 





Page 480 of 1554



Page 481 of 1554











Page 486 of 1554









**TAZ 493** 



**TAZ 494** 











Page 496 of 1554



Page 497 of 1554

**TAZ 500** 



TAZ 501







Page 501 of 1554

**TAZ 504** 











**TAZ 509** 





Page 508 of 1554







Page 511 of 1554

TAZ 514



Page 512 of 1554



Page 513 of 1554



Page 514 of 1554

TAZ 517





TAZ 519



**TAZ 520** 





TAZ 522





Page 521 of 1554

**TAZ 524** 







Page 524 of 1554



Page 525 of 1554



**TAZ 529** 





TAZ 531



TAZ 532



**TAZ 533** 

















**TAZ 541** 





Page 540 of 1554



Page 541 of 1554

**TAZ 544** 







TAZ 547



**TAZ 548** 



**TAZ 549** 





TAZ 551



TAZ 552









**TAZ 556** 



TAZ 557









Page 558 of 1554



Page 559 of 1554

TAZ 562



**TAZ 563** 















TAZ 570



TAZ 571



TAZ 572



**TAZ 573** 







**TAZ 576** 



Page 574 of 1554

TAZ 577



**TAZ 578** 





Page 577 of 1554

**TAZ 580** 



Page 578 of 155