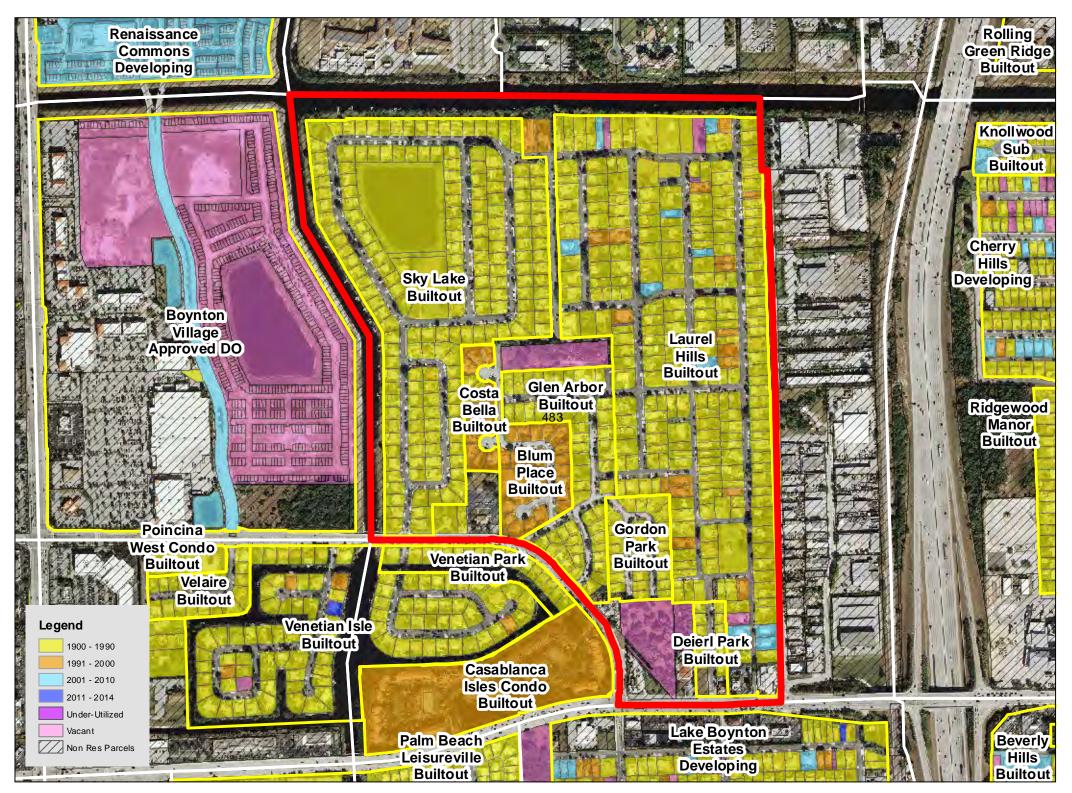

c<br>Gardens<br>Approved DO           |
| Oasis<br>Apartments<br>Developing                                                                                 | Enclave, The<br>Builtout                 |                                   | 472 Coconut<br>Key<br>Builtout | Gramercy<br>Square<br>Developing | Country Club<br>Acres - Delray<br>Developing |
| Legend<br>1900 - 1990<br>1991 - 2000<br>2001 - 2010<br>2011 - 2014<br>Under-Utilized<br>Vacant<br>Non Res Parcels |                                          | Country<br>Club Acre<br>Builto ut |                                |                                  | Hamlet Golf<br>& Country<br>Club Builtout    |

**TAZ 473** 



**TAZ** 474



**TAZ 475** 





**TAZ 477** 



**TAZ 478** 



**TAZ 479** 





**TAZ 481** 





Page 480 of 1554



Page 481 of 1554











Page 486 of 1554









**TAZ 493** 



**TAZ 494** 











Page 496 of 1554



Page 497 of 1554

**TAZ 500** 



TAZ 501







Page 501 of 1554

**TAZ 504** 











**TAZ 509** 





Page 508 of 1554







Page 511 of 1554

TAZ 514



Page 512 of 1554



Page 513 of 1554



Page 514 of 1554

TAZ 517





TAZ 519



**TAZ 520** 





TAZ 522





Page 521 of 1554

**TAZ 524** 







Page 524 of 1554



Page 525 of 1554



**TAZ 529** 





TAZ 531



TAZ 532



**TAZ 533** 

















**TAZ 541** 





Page 540 of 1554



Page 541 of 1554

**TAZ 544** 







TAZ 547



**TAZ 548** 



**TAZ 549** 





TAZ 551



TAZ 552









**TAZ 556** 



TAZ 557









Page 558 of 1554



Page 559 of 1554

TAZ 562



**TAZ 563** 















TA