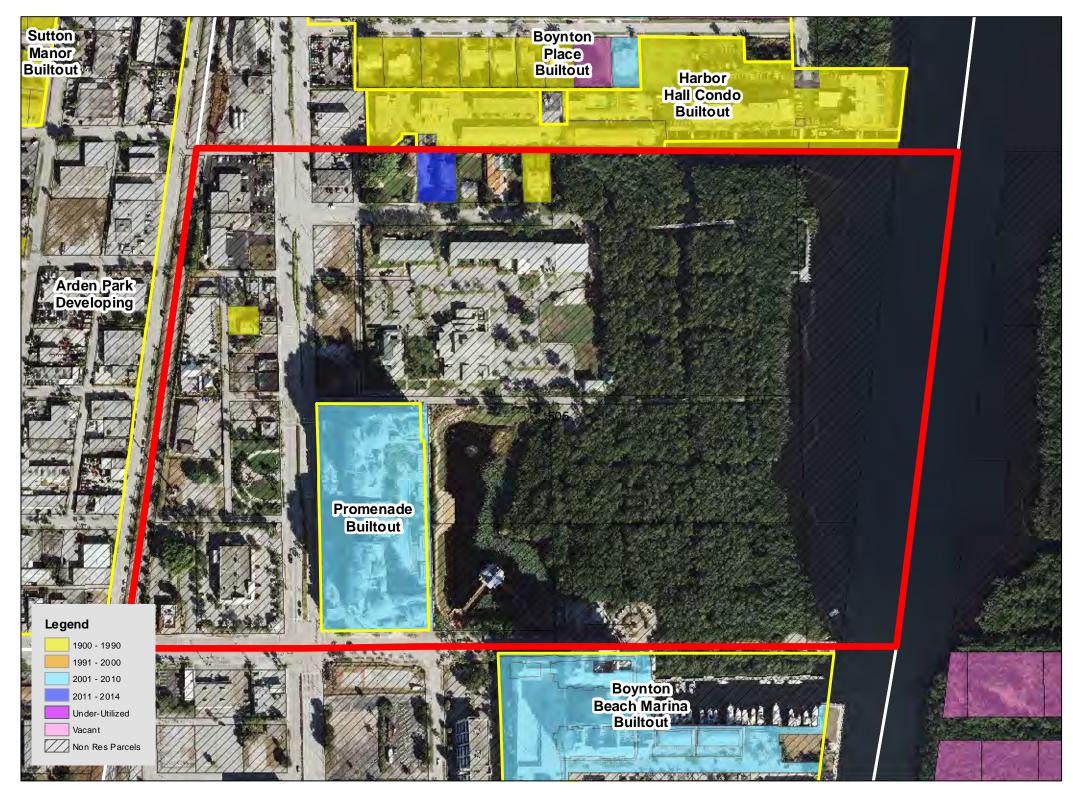

|                                   | 472 Coconut<br>Key<br>Builtout | Gramercy<br>Square<br>Developing | Country Club<br>Acres - Delray<br>Developing |
| Legend<br>1900 - 1990<br>1991 - 2000<br>2001 - 2010<br>2011 - 2014<br>Under-Utilized<br>Vacant<br>Non Res Parcels |                                          | Country<br>Club Acre<br>Builto ut |                                |                                  | Hamlet Golf<br>& Country<br>Club Builtout    |

**TAZ 473** 



**TAZ** 474



**TAZ 475** 





**TAZ 477** 



**TAZ 478** 



**TAZ 479** 





**TAZ 481** 





Page 480 of 1554



Page 481 of 1554











Page 486 of 1554









**TAZ 493** 



**TAZ 494** 











Page 496 of 1554



Page 497 of 1554

**TAZ 500** 



TAZ 501







Page 501 of 1554

**TAZ 504** 











**TAZ 509** 





Page 508 of 1554







Page 511 of 1554

TAZ 514



Page 512 of 1554



Page 513 of 1554



Page 514 of 1554

TAZ 517





TAZ 519



**TAZ 520** 





TAZ 522





Page 521 of 1554

**TAZ 524** 







Page 524 of 1554



Page 525 of 1554



**TAZ 529** 





TAZ 531



TAZ 532



**TAZ 533** 

















**TAZ 541** 





Page 540 of 1554



Page 541 of 1554

**TAZ 544** 







TAZ 547



**TAZ 548** 



**TAZ 549** 





TAZ 551



TAZ 552









**TAZ 556** 



TAZ 557









Page 558 of 1554



Page 559 of 1554

TAZ 562



**TAZ 563** 















TAZ 570



TAZ 571



TAZ 572



**TAZ 573** 







**TAZ 576** 



Page 574 of 1554

TAZ 577



**TAZ 578** 





Page 577 of 1554

**TAZ 580** 



Page 578 of 1554





Page 580 of 1554

**TAZ 583**