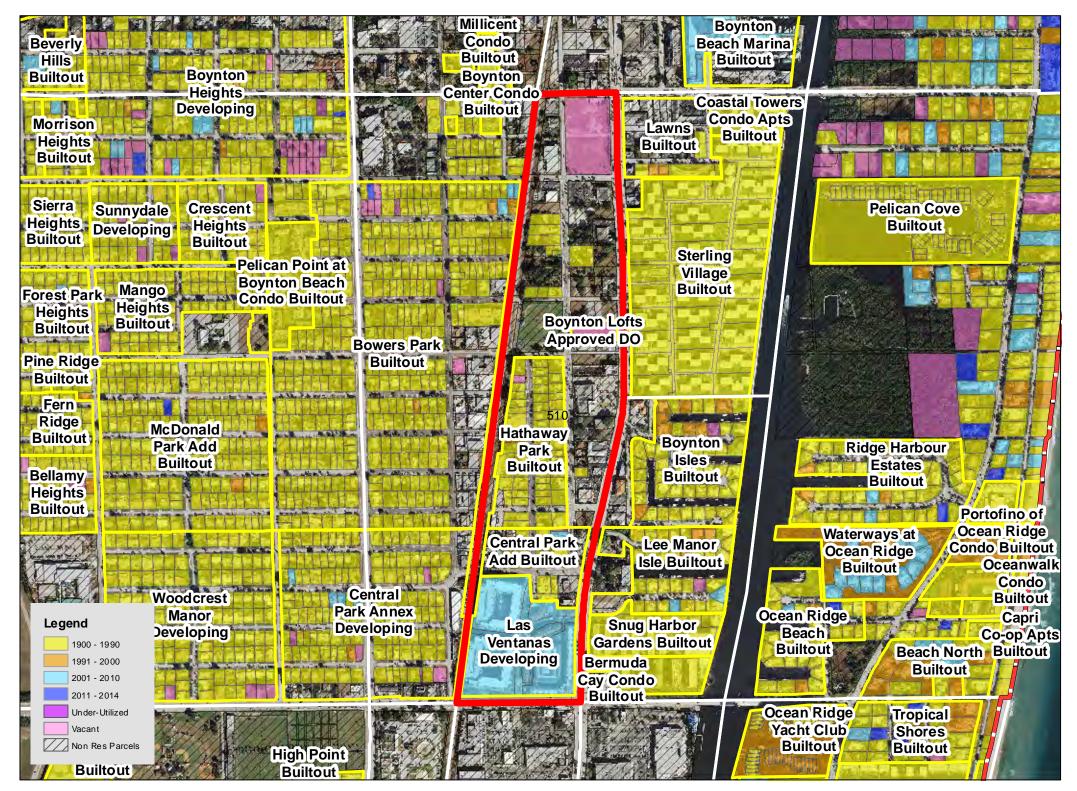

| 472 Coconut<br>Key<br>Builtout | Gramercy<br>Square<br>Developing | Country Club<br>Acres - Delray<br>Developing |
| Legend<br>1900 - 1990<br>1991 - 2000<br>2001 - 2010<br>2011 - 2014<br>Under-Utilized<br>Vacant<br>Non Res Parcels |                                          | Country<br>Club Acre<br>Builto ut |                                |                                  | Hamlet Golf<br>& Country<br>Club Builtout    |

**TAZ 473** 



**TAZ** 474



**TAZ 475** 





**TAZ 477** 



**TAZ 478** 



**TAZ 479** 





**TAZ 481** 





Page 480 of 1554



Page 481 of 1554











Page 486 of 1554









**TAZ 493** 



**TAZ 494** 











Page 496 of 1554



Page 497 of 1554

**TAZ 500** 



TAZ 501







Page 501 of 1554

**TAZ 504** 











**TAZ 509** 





Page 508 of 1554







Page 511 of 1554

TAZ 514



Page 512 of 1554



Page 513 of 1554



Page 514 of 1554

TAZ 517





TAZ 519



**TAZ 520** 





TAZ 522





Page 521 of 1554

**TAZ 524** 







Page 524 of 1554



Page 525 of 1554



**TAZ 529** 





TAZ 531



TAZ 532



**TAZ 533** 

















**TAZ 541** 





Page 540 of 1554



Page 541 of 1554

**TAZ 544** 







TAZ 547



**TAZ 548** 



**TAZ 549** 





TAZ 551



TAZ 552









**TAZ 556** 



TAZ 557









Page 558 of 1554



Page 559 of 1554

TAZ 562



**TAZ 563** 















TAZ 570



TAZ 571



TAZ 572



**TAZ 573** 







**TAZ 576** 



Page 574 of 1554

TAZ 577



**TAZ 578** 





Page 577 of 1554

**TAZ 580** 



Page 578 of 1554





Page 580 of 1554

**TAZ 583** 



**TAZ 584** 





P