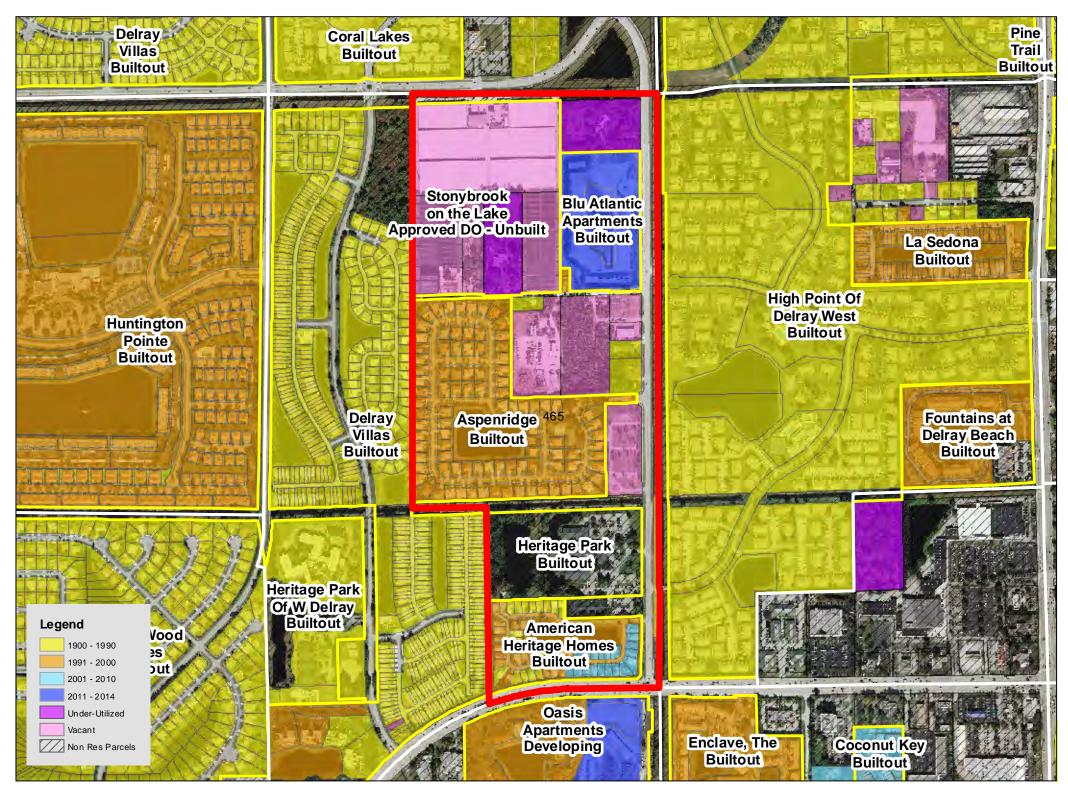

Page 457 of 1554

Page 461 of 1554

**TAZ 466** 

**TAZ 467** 

Page 465 of 1554

**TAZ 470** 

**TAZ 472** 

| American<br>Heritage Homes<br>Builtout                                                                            | High Point Of<br>Delray West<br>Builtout |                                   |                                |                                  |                                              |
|-------------------------------------------------------------------------------------------------------------------|------------------------------------------|-----------------------------------|--------------------------------|----------------------------------|----------------------------------------------|
|                                                                                                                   |                                          |                                   |                                |                                  | Belantic<br>Gardens<br>Approved DO           |
| Oasis<br>Apartments<br>Developing                                                                                 | Enclave, The<br>Builtout                 |                                   | 472 Coconut<br>Key<br>Builtout | Gramercy<br>Square<br>Developing | Country Club<br>Acres - Delray<br>Developing |
| Legend<br>1900 - 1990<br>1991 - 2000<br>2001 - 2010<br>2011 - 2014<br>Under-Utilized<br>Vacant<br>Non Res Parcels |                                          | Country<br>Club Acre<br>Builto ut |                                |                                  | Hamlet Golf<br>& Country<br>Club Builtout    |