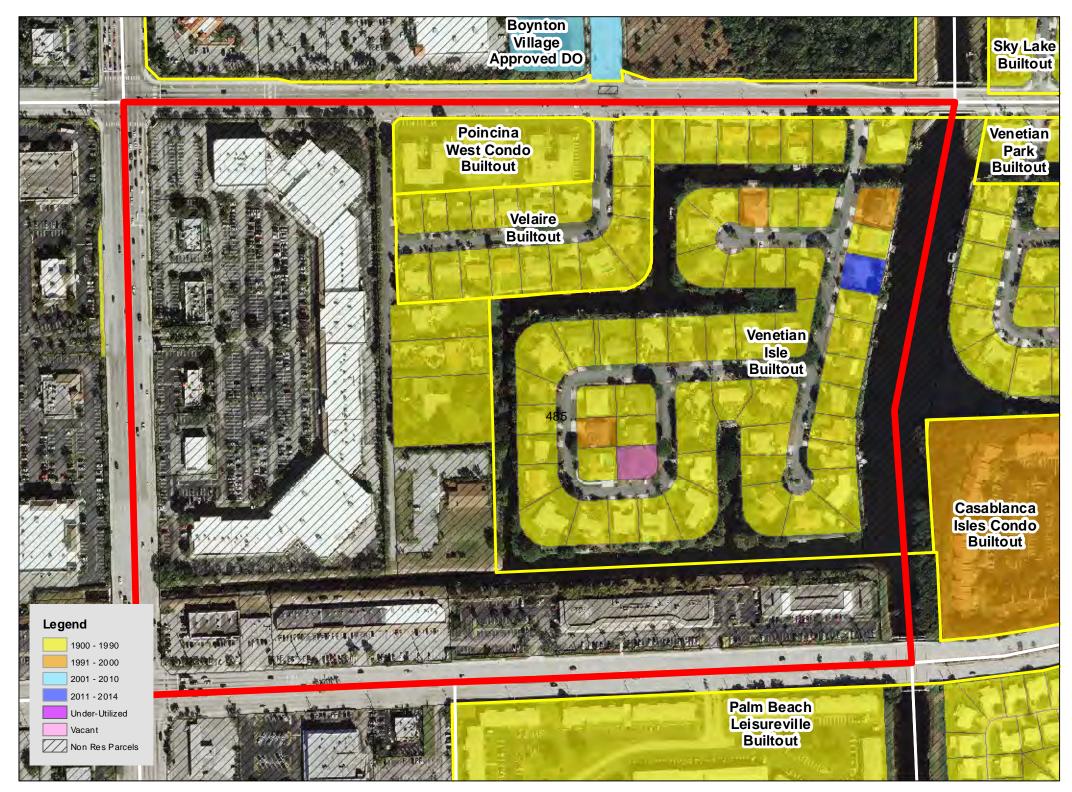

ed DO           |
| Oasis<br>Apartments<br>Developing                                                                                 | Enclave, The<br>Builtout                 |                                   | 472 Coconut<br>Key<br>Builtout | Gramercy<br>Square<br>Developing | Country Club<br>Acres - Delray<br>Developing |
| Legend<br>1900 - 1990<br>1991 - 2000<br>2001 - 2010<br>2011 - 2014<br>Under-Utilized<br>Vacant<br>Non Res Parcels |                                          | Country<br>Club Acre<br>Builto ut |                                |                                  | Hamlet Golf<br>& Country<br>Club Builtout    |

**TAZ 473** 



**TAZ** 474



**TAZ 475** 





**TAZ 477** 



**TAZ 478** 



**TAZ 479** 





**TAZ 481** 





Page 480 of 1554



Page 481 of 1554











Page 486 of 1554









**TAZ 493** 



**TAZ 494** 











Page 496 of 1554



Page 497 of 1554

**TAZ 500** 



TAZ 501







Page 501 of 1554

**TAZ 504** 











**TAZ 509** 





Page 508 of 1554







Page 511 of 1554

TAZ 514



Page 512 of 1554



Page 513 of 1554



Page 514 of 1554

TAZ 517





TAZ 519



**TAZ 520** 





TAZ 522





Page 521 of 1554

**TAZ 524** 







Page 524 of 1554



Page 525 of 1554



**TAZ 529** 





TAZ 531



TAZ 532



**TAZ 533** 

















**TAZ 541** 





Page 540 of 1554



Page 541 of 1554

**TAZ 544** 







TAZ 547



**TAZ 548** 



**TAZ 549** 





TAZ 551



TAZ 552









**TAZ 556** 



TAZ 557









Page 558 of 1554



Page 559 of 1554

TAZ 562



**TAZ 563** 















TAZ 570



TAZ 571



TA