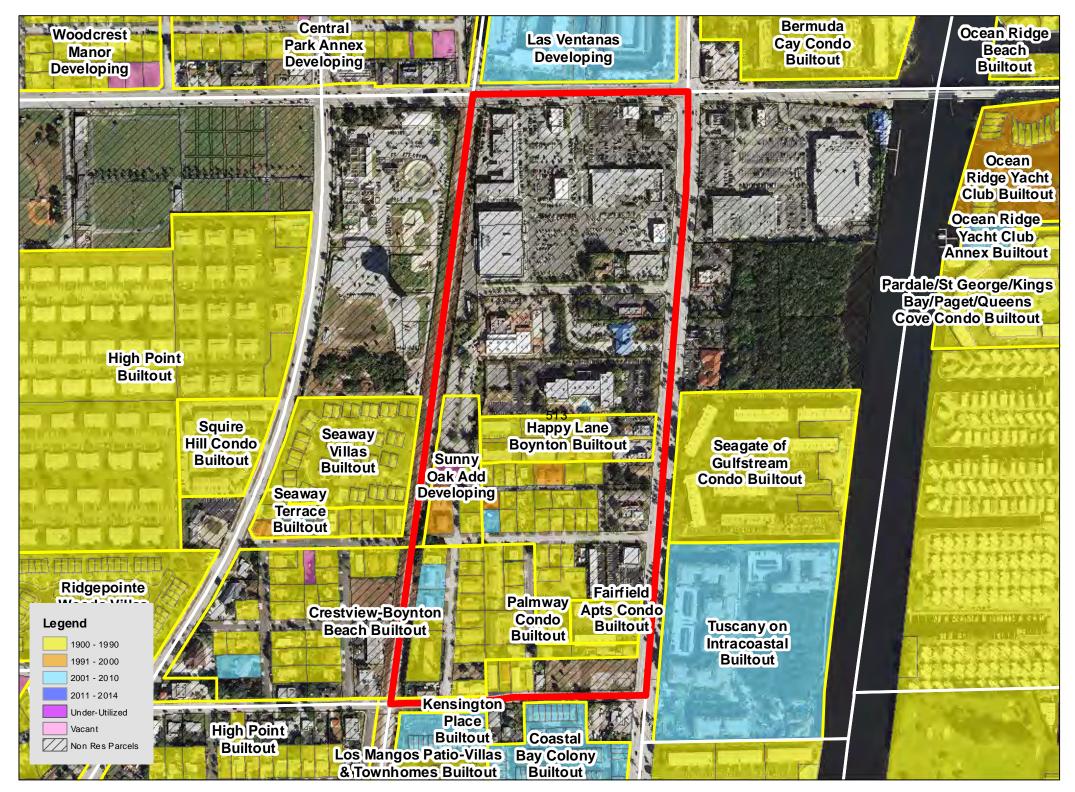

t<br>Key<br>Builtout | Gramercy<br>Square<br>Developing | Country Club<br>Acres - Delray<br>Developing |
| Legend<br>1900 - 1990<br>1991 - 2000<br>2001 - 2010<br>2011 - 2014<br>Under-Utilized<br>Vacant<br>Non Res Parcels |                                          | Country<br>Club Acre<br>Builto ut |                                |                                  | Hamlet Golf<br>& Country<br>Club Builtout    |

**TAZ 473** 



**TAZ** 474



**TAZ 475** 





**TAZ 477** 



**TAZ 478** 



**TAZ 479** 





**TAZ 481** 





Page 480 of 1554



Page 481 of 1554











Page 486 of 1554









**TAZ 493** 



**TAZ 494** 











Page 496 of 1554



Page 497 of 1554

**TAZ 500** 



TAZ 501







Page 501 of 1554

**TAZ 504** 











**TAZ 509** 





Page 508 of 1554







Page 511 of 1554

TAZ 514



Page 512 of 1554



Page 513 of 1554



Page 514 of 1554

TAZ 517





TAZ 519



**TAZ 520** 





TAZ 522





Page 521 of 1554

**TAZ 524** 







Page 524 of 1554



Page 525 of 1554



**TAZ 529** 





TAZ 531



TAZ 532



**TAZ 533** 

















**TAZ 541** 





Page 540 of 1554



Page 541 of 1554

**TAZ 544** 







TAZ 547



**TAZ 548** 



**TAZ 549** 





TAZ 551



TAZ 552









**TAZ 556** 



TAZ 557









Page 558 of 1554



Page 559 of 1554

TAZ 562



**TAZ 563** 















TAZ 570



TAZ 571



TAZ 572



**TAZ 573** 







**TAZ 576** 



Page 574 of 1554

TAZ 577



**TAZ 578** 





Page 577 of 1554

**TAZ 580** 



Page 578 of 1554





Page 580 of 1554

**TAZ 583** 



**TAZ 584** 





Page 583 of 1554



TAZ 5