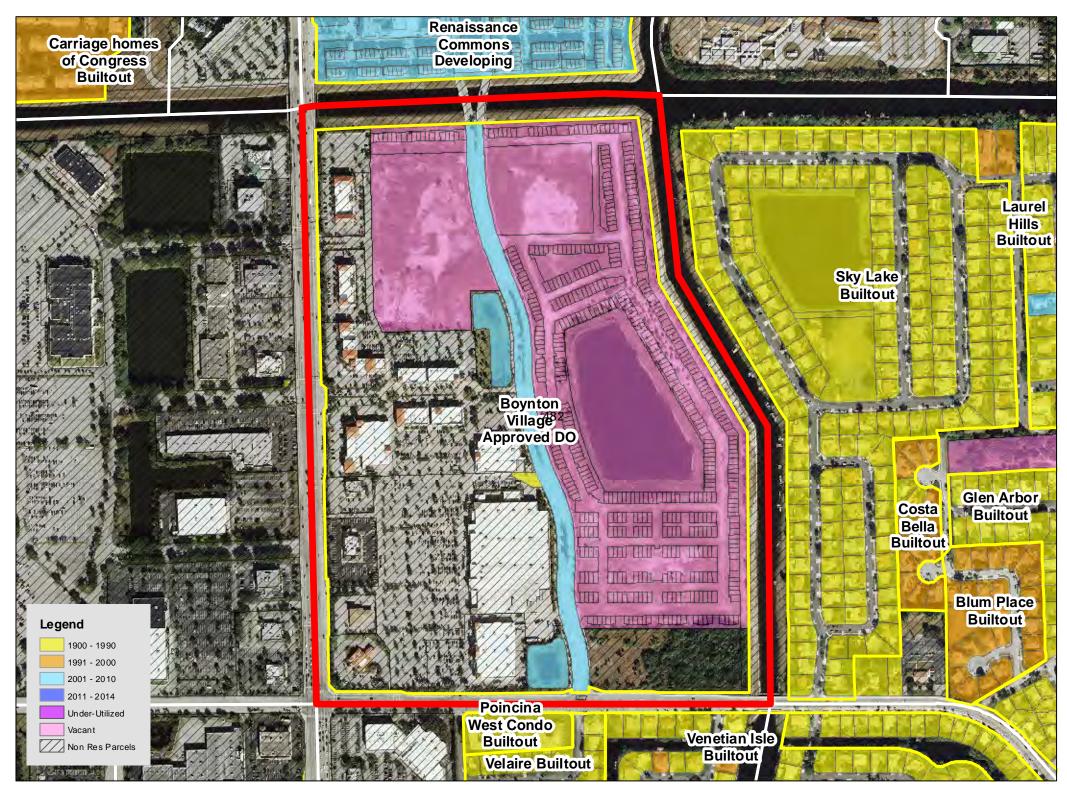

| Belantic<br>Gardens<br>Approved DO           |
| Oasis<br>Apartments<br>Developing                                                                                 | Enclave, The<br>Builtout                 |                                   | 472 Coconut<br>Key<br>Builtout | Gramercy<br>Square<br>Developing | Country Club<br>Acres - Delray<br>Developing |
| Legend<br>1900 - 1990<br>1991 - 2000<br>2001 - 2010<br>2011 - 2014<br>Under-Utilized<br>Vacant<br>Non Res Parcels |                                          | Country<br>Club Acre<br>Builto ut |                                |                                  | Hamlet Golf<br>& Country<br>Club Builtout    |

**TAZ 473** 



**TAZ** 474



**TAZ 475** 





**TAZ 477** 



**TAZ 478** 



**TAZ 479** 





**TAZ 481** 





Page 480 of 1554



Page 481 of 1554











Page 486 of 1554









**TAZ 493** 



**TAZ 494** 











Page 496 of 1554



Page 497 of 1554

**TAZ 500** 



TAZ 501







Page 501 of 1554

**TAZ 504** 











**TAZ 509** 





Page 508 of 1554







Page 511 of 1554

TAZ 514



Page 512 of 1554



Page 513 of 1554



Page 514 of 1554

TAZ 517





TAZ 519



**TAZ 520** 





TAZ 522





Page 521 of 1554

**TAZ 524** 







Page 524 of 1554



Page 525 of 1554



**TAZ 529** 





TAZ 531



TAZ 532



**TAZ 533** 

















**TAZ 541** 





Page 540 of 1554



Page 541 of 1554

**TAZ 544** 







TAZ 547



**TAZ 548** 



**TAZ 549** 





TAZ 551



TAZ 552









**TAZ 556** 



TAZ 557









Page 558 of 1554



Page 559 of 1554

TAZ 562



**TAZ 563*