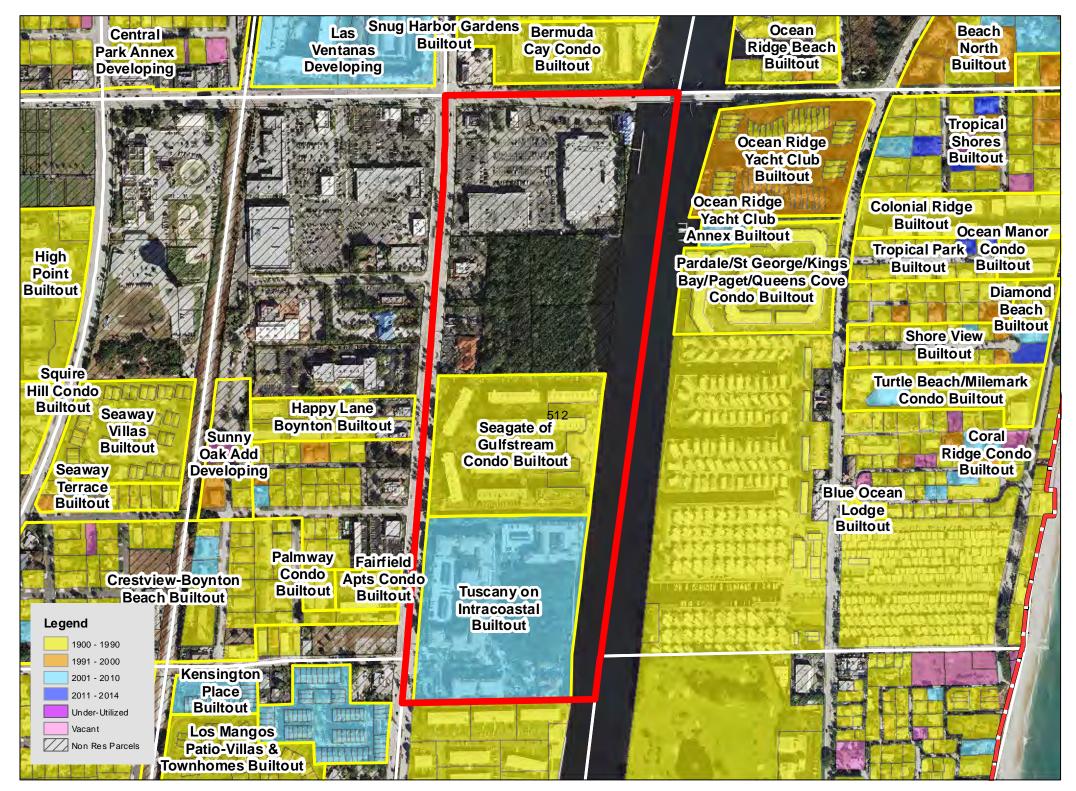

nut<br>Key<br>Builtout | Gramercy<br>Square<br>Developing | Country Club<br>Acres - Delray<br>Developing |
| Legend<br>1900 - 1990<br>1991 - 2000<br>2001 - 2010<br>2011 - 2014<br>Under-Utilized<br>Vacant<br>Non Res Parcels |                                          | Country<br>Club Acre<br>Builto ut |                                |                                  | Hamlet Golf<br>& Country<br>Club Builtout    |

**TAZ 473** 



**TAZ** 474



**TAZ 475** 





**TAZ 477** 



**TAZ 478** 



**TAZ 479** 





**TAZ 481** 





Page 480 of 1554



Page 481 of 1554











Page 486 of 1554









**TAZ 493** 



**TAZ 494** 











Page 496 of 1554



Page 497 of 1554

**TAZ 500** 



TAZ 501







Page 501 of 1554

**TAZ 504** 











**TAZ 509** 





Page 508 of 1554







Page 511 of 1554

TAZ 514



Page 512 of 1554



Page 513 of 1554



Page 514 of 1554

TAZ 517





TAZ 519



**TAZ 520** 





TAZ 522





Page 521 of 1554

**TAZ 524** 







Page 524 of 1554



Page 525 of 1554



**TAZ 529** 





TAZ 531



TAZ 532



**TAZ 533** 

















**TAZ 541** 





Page 540 of 1554



Page 541 of 1554

**TAZ 544** 







TAZ 547



**TAZ 548** 



**TAZ 549** 





TAZ 551



TAZ 552









**TAZ 556** 



TAZ 557









Page 558 of 1554



Page 559 of 1554

TAZ 562



**TAZ 563** 















TAZ 570



TAZ 571



TAZ 572



**TAZ 573** 







**TAZ 576** 



Page 574 of 1554

TAZ 577



**TAZ 578** 





Page 577 of 1554

**TAZ 580** 



Page 578 of 1554





Page 580 of 1554

**TAZ 583** 



**TAZ 584** 





Page 583 of 1554



TAZ