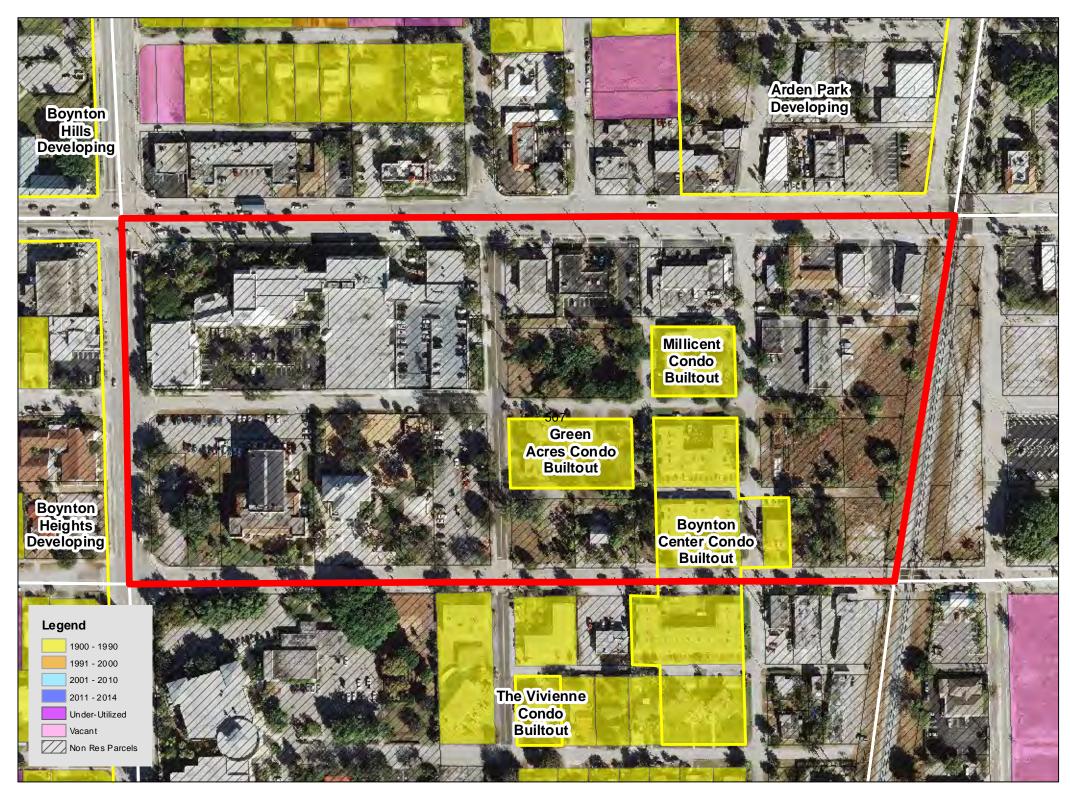

| 472 Coconut<br>Key<br>Builtout | Gramercy<br>Square<br>Developing | Country Club<br>Acres - Delray<br>Developing |
| Legend<br>1900 - 1990<br>1991 - 2000<br>2001 - 2010<br>2011 - 2014<br>Under-Utilized<br>Vacant<br>Non Res Parcels |                                          | Country<br>Club Acre<br>Builto ut |                                |                                  | Hamlet Golf<br>& Country<br>Club Builtout    |

**TAZ 473** 



**TAZ** 474



**TAZ 475** 





**TAZ 477** 



**TAZ 478** 



**TAZ 479** 





**TAZ 481** 





Page 480 of 1554



Page 481 of 1554











Page 486 of 1554









**TAZ 493** 



**TAZ 494** 











Page 496 of 1554



Page 497 of 1554

**TAZ 500** 



TAZ 501







Page 501 of 1554

**TAZ 504** 











**TAZ 509** 





Page 508 of 1554







Page 511 of 1554

TAZ 514



Page 512 of 1554



Page 513 of 1554



Page 514 of 1554

TAZ 517





TAZ 519



**TAZ 520** 





TAZ 522





Page 521 of 1554

**TAZ 524** 







Page 524 of 1554



Page 525 of 1554



**TAZ 529** 





TAZ 531



TAZ 532



**TAZ 533** 

















**TAZ 541** 





Page 540 of 1554



Page 541 of 1554

**TAZ 544** 







TAZ 547



**TAZ 548** 



**TAZ 549** 





TAZ 551



TAZ 552









**TAZ 556** 



TAZ 557









Page 558 of 1554



Page 559 of 1554

TAZ 562



**TAZ 563** 















TAZ 570



TAZ 571



TAZ 572



**TAZ 573** 







**TAZ 576** 



Page 574 of 1554

TAZ 577



**TAZ 578** 





Page 577 of 1554

**TAZ 580** 



Page 578 of 1554





Page 580 of 1554

**TAZ 583**