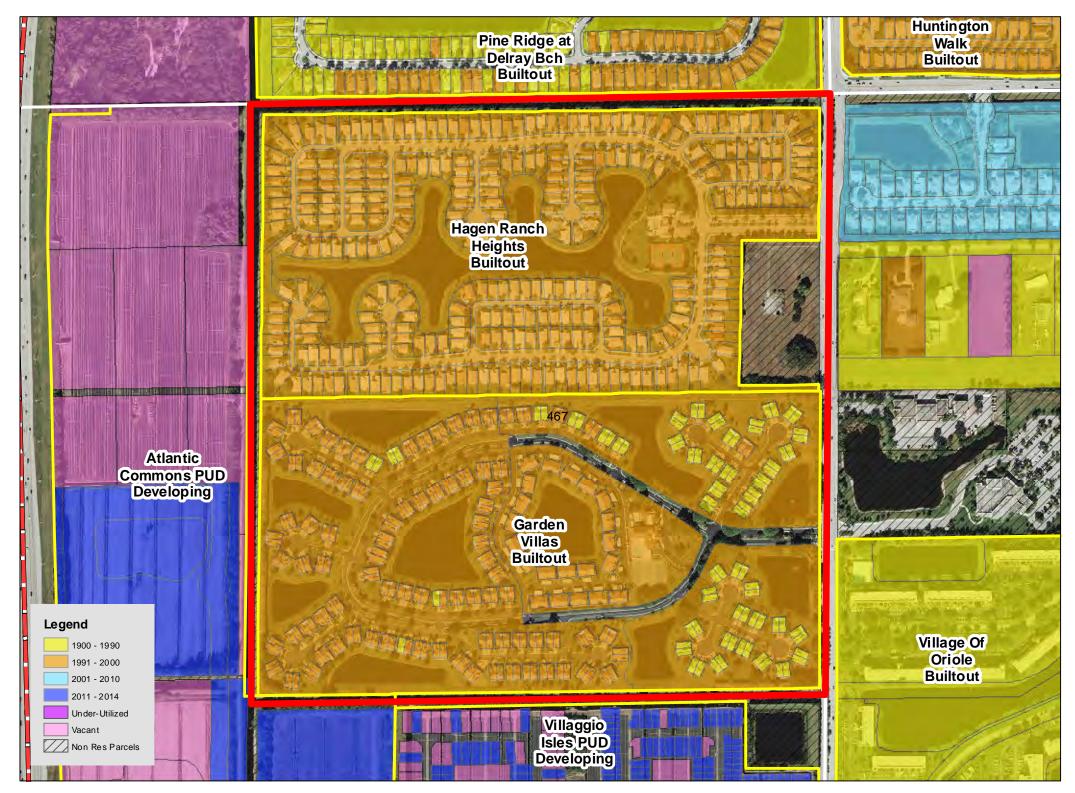

Page 457 of 1554

Page 461 of 1554

**TAZ 466** 

**TAZ 467** 

Page 465 of 1554

**TAZ 470** 

**TAZ 472** 

| American<br>Heritage Homes<br>Builtout                                                                            | High Point Of<br>Delray West<br>Builtout |                                   |                                |                                  |                                              |
|-------------------------------------------------------------------------------------------------------------------|------------------------------------------|-----------------------------------|--------------------------------|----------------------------------|----------------------------------------------|
|                                                                                                                   |                                          |                                   |                                |                                  | Belantic<br>Gardens<br>Approved DO           |
| Oasis<br>Apartments<br>Developing                                                                                 | Enclave, The<br>Builtout                 |                                   | 472 Coconut<br>Key<br>Builtout | Gramercy<br>Square<br>Developing | Country Club<br>Acres - Delray<br>Developing |
| Legend<br>1900 - 1990<br>1991 - 2000<br>2001 - 2010<br>2011 - 2014<br>Under-Utilized<br>Vacant<br>Non Res Parcels |                                          | Country<br>Club Acre<br>Builto ut |                                |                                  | Hamlet Golf<br>& Country<br>Club Builtout    |