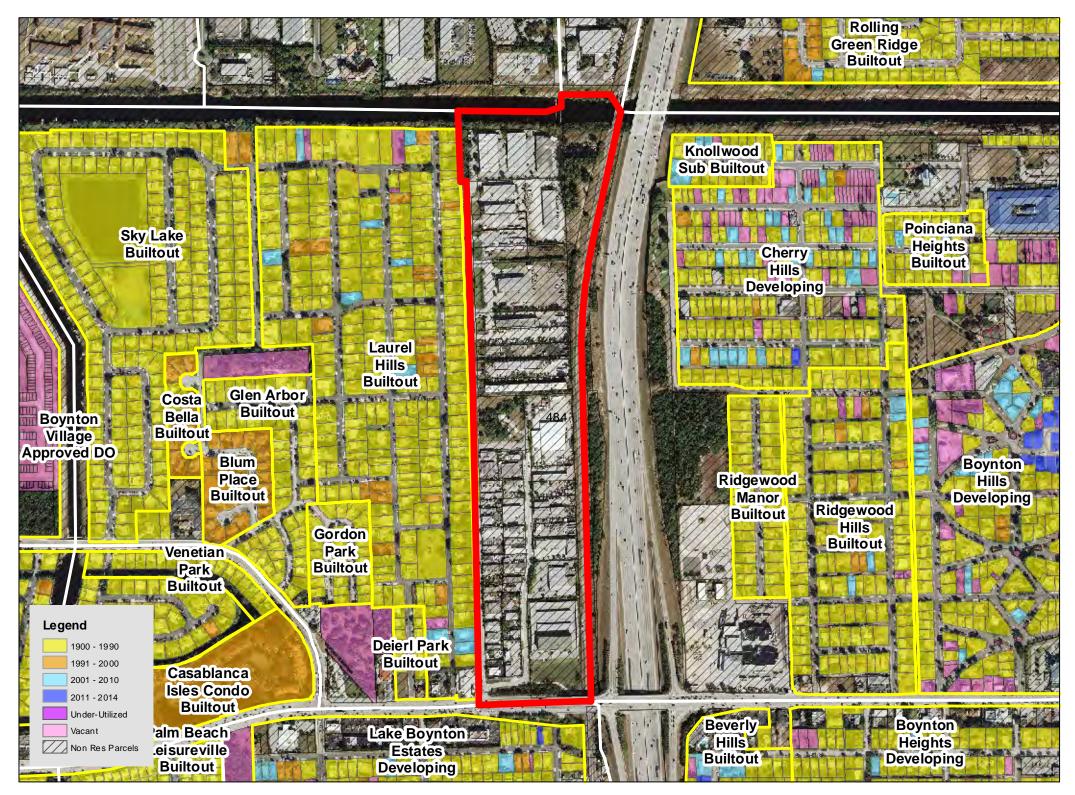

oved DO           |
| Oasis<br>Apartments<br>Developing                                                                                 | Enclave, The<br>Builtout                 |                                   | 472 Coconut<br>Key<br>Builtout | Gramercy<br>Square<br>Developing | Country Club<br>Acres - Delray<br>Developing |
| Legend<br>1900 - 1990<br>1991 - 2000<br>2001 - 2010<br>2011 - 2014<br>Under-Utilized<br>Vacant<br>Non Res Parcels |                                          | Country<br>Club Acre<br>Builto ut |                                |                                  | Hamlet Golf<br>& Country<br>Club Builtout    |

**TAZ 473** 



**TAZ** 474



**TAZ 475** 





**TAZ 477** 



**TAZ 478** 



**TAZ 479** 





**TAZ 481** 





Page 480 of 1554



Page 481 of 1554











Page 486 of 1554









**TAZ 493** 



**TAZ 494** 











Page 496 of 1554



Page 497 of 1554

**TAZ 500** 



TAZ 501







Page 501 of 1554

**TAZ 504** 











**TAZ 509** 





Page 508 of 1554







Page 511 of 1554

TAZ 514



Page 512 of 1554



Page 513 of 1554



Page 514 of 1554

TAZ 517





TAZ 519



**TAZ 520** 





TAZ 522





Page 521 of 1554

**TAZ 524** 







Page 524 of 1554



Page 525 of 1554



**TAZ 529** 





TAZ 531



TAZ 532



**TAZ 533** 

















**TAZ 541** 





Page 540 of 1554



Page 541 of 1554

**TAZ 544** 







TAZ 547



**TAZ 548** 



**TAZ 549** 





TAZ 551



TAZ 552









**TAZ 556** 



TAZ 557









Page 558 of 1554



Page 559 of 1554

TAZ 562



**TAZ 563** 















TAZ 570



TAZ 571