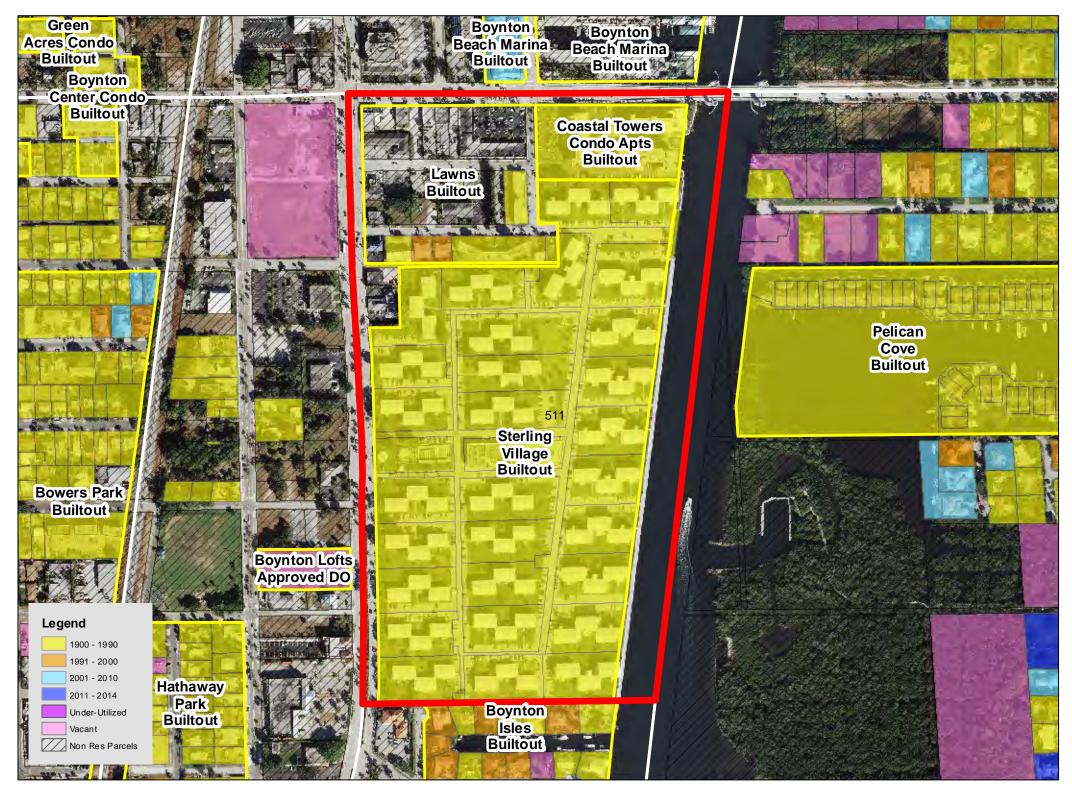

conut<br>Key<br>Builtout | Gramercy<br>Square<br>Developing | Country Club<br>Acres - Delray<br>Developing |
| Legend<br>1900 - 1990<br>1991 - 2000<br>2001 - 2010<br>2011 - 2014<br>Under-Utilized<br>Vacant<br>Non Res Parcels |                                          | Country<br>Club Acre<br>Builto ut |                                |                                  | Hamlet Golf<br>& Country<br>Club Builtout    |

**TAZ 473** 



**TAZ** 474



**TAZ 475** 





**TAZ 477** 



**TAZ 478** 



**TAZ 479** 





**TAZ 481** 





Page 480 of 1554



Page 481 of 1554











Page 486 of 1554









**TAZ 493** 



**TAZ 494** 











Page 496 of 1554



Page 497 of 1554

**TAZ 500** 



TAZ 501







Page 501 of 1554

**TAZ 504** 











**TAZ 509** 





Page 508 of 1554







Page 511 of 1554

TAZ 514



Page 512 of 1554



Page 513 of 1554



Page 514 of 1554

TAZ 517





TAZ 519



**TAZ 520** 





TAZ 522





Page 521 of 1554

**TAZ 524** 







Page 524 of 1554



Page 525 of 1554



**TAZ 529** 





TAZ 531



TAZ 532



**TAZ 533** 

















**TAZ 541** 





Page 540 of 1554



Page 541 of 1554

**TAZ 544** 







TAZ 547



**TAZ 548** 



**TAZ 549** 





TAZ 551



TAZ 552









**TAZ 556** 



TAZ 557









Page 558 of 1554



Page 559 of 1554

TAZ 562



**TAZ 563** 















TAZ 570



TAZ 571



TAZ 572



**TAZ 573** 







**TAZ 576** 



Page 574 of 1554

TAZ 577



**TAZ 578** 





Page 577 of 1554

**TAZ 580** 



Page 578 of 1554





Page 580 of 1554

**TAZ 583** 



**TAZ 584** 





Page 583 of 1554



T