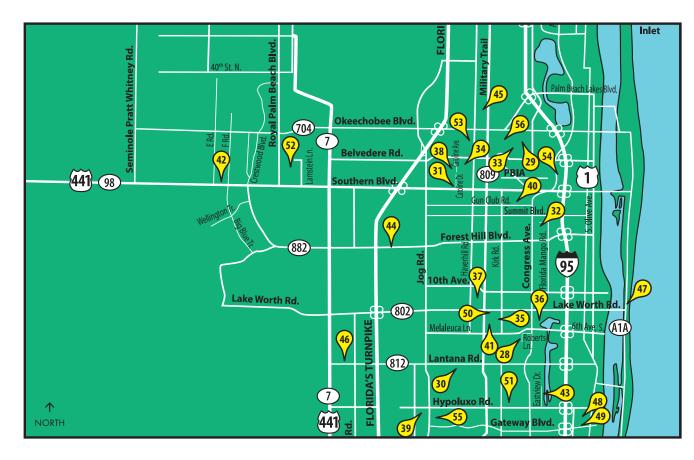

## North Palm Beach County

- Bert Winters Park
   13425 Ellison Wilson Rd.
   Juno Beach
- 2 Burt Reynolds Park 805 N. U.S. Hwy. 1, Jupiter
- 3 Cabana Colony Park 3855 Holiday Rd. Palm Beach Gardens
- 4 Carlin Park 400 S. S.R. A1A, Jupiter
- 5 Coral Cove Park 1600 Beach Rd., Tequesta
- 6 County Pines
  Recreational Complex
  at Samuel Friedland Park
  18500 Hamlin Blvd.
  Loxahatchee
- 7 **DuBois Park** 19075 DuBois Rd. Jupiter
- 8 Dyer Park 7301 Haverhill Rd. West Palm Beach
- 9 Fullerton Island Intracoastal Waterway Jupiter
- 10 Jim Barry Light Harbor Park 1800 Broadway Riviera Beach
- 11 Juno Beach Park 14775 U.S. Highway 1 Juno Beach
- 12 Juno Park 2090 Juno Rd., Juno Beach
- 13 Jupiter Beach Park 1375 Jupiter Beach Rd. Jupiter
- 14 Jupiter Farms Park 16655 Jupiter Farms Rd. Jupiter
- 15 Kennedy Estates Park 6811 Booker T. Blvd. Jupiter

- 16 Limestone Creek Park 18301 Limestone Creek Rd. Jupiter
- 17 Loggerhead Park 14200 U.S. Hwy. 1 Juno Beach
- 18 Loxahatchee River Battlefield Park 9060 Indiantown Rd. Jupiter
- 19 Mack Bernard Park 5675 Parke Avenue West Palm Beach
- 20 North County Aquatic Complex 861 Toney Penna Dr. Jupiter
- 21 Ocean Cay Park 2188 Marcinski Rd. Jupiter
- **22 Ocean Reef Park** 3860 N. Ocean Drive Riviera Beach
- 23 Peanut Island Park Intracoastal Waterway near the Lake Worth Inlet Riviera Beach
- 24 Phil Foster
  Memorial Park
  900 E. Blue Heron Blvd.
  Riviera Beach
- 25 Riverbend Park 9060 Indiantown Rd. Jupiter
- **26 Waterway Park** 3630 Indiantown Rd. Jupiter
- 27 West Jupiter Recreation Center 6401 Indiantown Rd. Jupiter