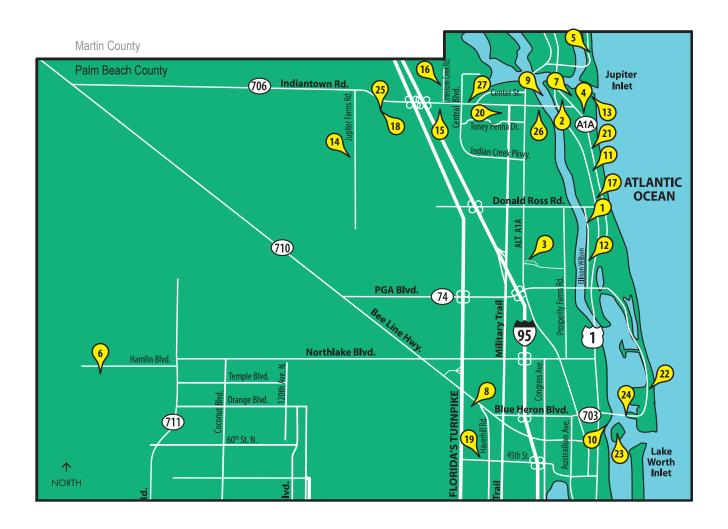

## North Palm Beach County

- Bert Winters Park
   13425 Ellison Wilson Rd.
   Juno Beach
- 2 Burt Reynolds Park 805 N. U.S. Hwy. 1, Jupiter
- 3 Cabana Colony Park 3855 Holiday Rd. Palm Beach Gardens
- 4 Carlin Park 400 S. S.R. A1A, Jupiter
- 5 Coral Cove Park 1600 Beach Rd., Tequesta
- 6 County Pines
  Recreational Complex
  at Samuel Friedland Park
  18500 Hamlin Blvd.
  Loxahatchee
- 7 **DuBois Park** 19075 DuBois Rd. Jupiter
- 8 Dyer Park 7301 Haverhill Rd. West Palm Beach
- 9 Fullerton Island Intracoastal Waterway Jupiter
- 10 Jim Barry Light Harbor Park 1800 Broadway Riviera Beach
- 11 Juno Beach Park 14775 U.S. Highway 1 Juno Beach
- 12 Juno Park 2090 Juno Rd., Juno Beach
- 13 Jupiter Beach Park 1375 Jupiter Beach Rd. Jupiter
- 14 Jupiter Farms Park 16655 Jupiter Farms Rd. Jupiter
- 15 Kennedy Estates Park 6811 Booker T. Blvd. Jupiter

- 16 Limestone Creek Park 18301 Limestone Creek Rd. Jupiter
- 17 Loggerhead Park 14200 U.S. Hwy. 1 Juno Beach
- 18 Loxahatchee River Battlefield Park 9060 Indiantown Rd. Jupiter
- 19 Mack Bernard Park 5675 Parke Avenue West Palm Beach
- 20 North County Aquatic Complex 861 Toney Penna Dr. Jupiter
- 21 Ocean Cay Park 2188 Marcinski Rd. Jupiter
- **22 Ocean Reef Park** 3860 N. Ocean Drive Riviera Beach
- 23 Peanut Island Park Intracoastal Waterway near the Lake Worth Inlet Riviera Beach
- 24 Phil Foster
  Memorial Park
  900 E. Blue Heron Blvd.
  Riviera Beach
- 25 Riverbend Park 9060 Indiantown Rd. Jupiter
- **26 Waterway Park** 3630 Indiantown Rd. Jupiter
- 27 West Jupiter Recreation Center 6401 Indiantown Rd. Jupiter