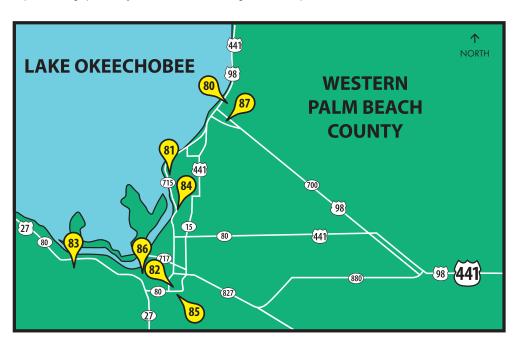

st Delray Regional Park. Applications for membership are available in a mailbox at the entrance to the range. <sup>3</sup>Volleyball courts are available on a first-come, first-served basis. Bring your own net and ball. Park patrons renting a pavilion may check out a net and ball during the reservation process.

### **PARK LOCATIONS**

- 80 Canal Point Park and Community Center 12860 U.S. Hwy. 441 Canal Point
- **81 Duncan Padgett Park** 3701 S.R. 715, Pahokee
- **82 Glades Pioneer Park** 866 S.R. 715, Belle Glade
- 83 John Stretch Memorial Park 47225 U.S. Hwy. 27 Lake Harbor

- **84 Paul Rardin Park** 4600 S.R. 715, Pahokee
- **85 Rev. Leon Camel, Jr. Park** 85 Canal St., Belle Glade
- **86 South Bay RV Park** 100 Levee Rd., South Bay
- **87 Triangle Park** 37001 Main Street Canal Point