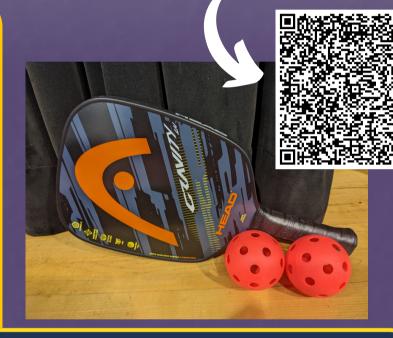

## PICKLEBALL CLINICS

CMAA Therapeutic Recreation Complex 2728 Lake Worth Rd. Lake Worth, FL 33461 (561) 966-7088

FOR MORE INFORMATION CONTACT:

ERIN KESSLER AT 561-966-7088 SCAN HERE TO REGISTER ONLINE

## 3-SESSION INTERMEDIATE PICKLEBALL CLINIC

APRIL 11, 25, & MAY 2, 2024

**THURSDAYS** 

2:00 P.M. - 4:00 P.M.

FEE: \$80

USAPA LEVELS: 3.0 - 3.5

- JOIN IN AS WE TAKE THE DRILLS UP A NOTCH!
- ADVANCE YOUR STRATEGIC AND MENTAL GAME PLAY WITH OUR SPECIALIZED PICKLEBALL CLINICS
  - AGES 18+
  - INDOOR COURTS
  - ALL EQUIPMENT IS PROVIDED
  - PROGRAMS INCLUSIVE TO PEOPLE WITH AND WITHOUT DISABILITIES
  - ACCESSIBLE BUILDINGS