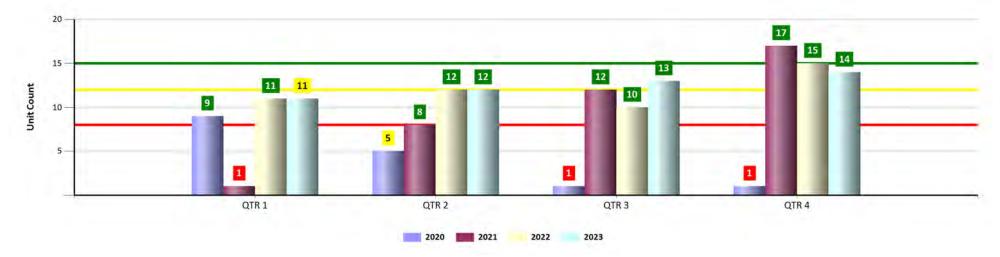

# program and service statistics

Palm Beach County Parks & Recreation Department utilizes several tools to manage its recreation program operations with each one able to provide reports and statistics related to program offerings, participation, and program participants.

A key source of these reports and statistics is our RecTrac software which is used to manage program registrations, permits, facility bookings, and rentals while golf programs and services utilize the ForeUp software program. Staff can access a large variety of reports and statistics necessary to manage and monitor their programs as needed through these software programs. They also utilize spreadsheets to input and share data. A sample of commonly used reports and statistics are included in Appendix XIII.

These reports are used by staff to update organizational key performance indicators and are an important resource for staff to consider when evaluating program offerings and determining if changes are necessary or if programs should be considered for expansion or elimination.