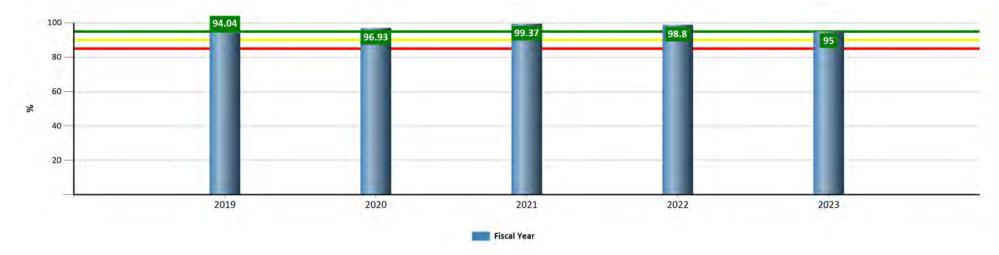

# program and service statistics

Palm Beach County Parks & Recreation Department utilizes several tools to manage its recreation program operations with each one able to provide reports and statistics related to program offerings, participation, and program participants.

A key source of these reports and statistics is our RecTrac software which is used to manage program registrations, permits, facility bookings, and rentals while golf programs and services utilize the ForeUp software program. Staff can access a large variety of reports and statistics necessary to manage and monitor their programs as needed through these software programs. They also utilize spreadsheets to input and share data. A sample of commonly used reports and statistics are included in Appendix XIII.

These reports are used by staff to update organizational key performance indicators and are an important resource for staff to consider when evaluating program offerings and determining if changes are necessary or if programs should be considered for expansion or elimination.