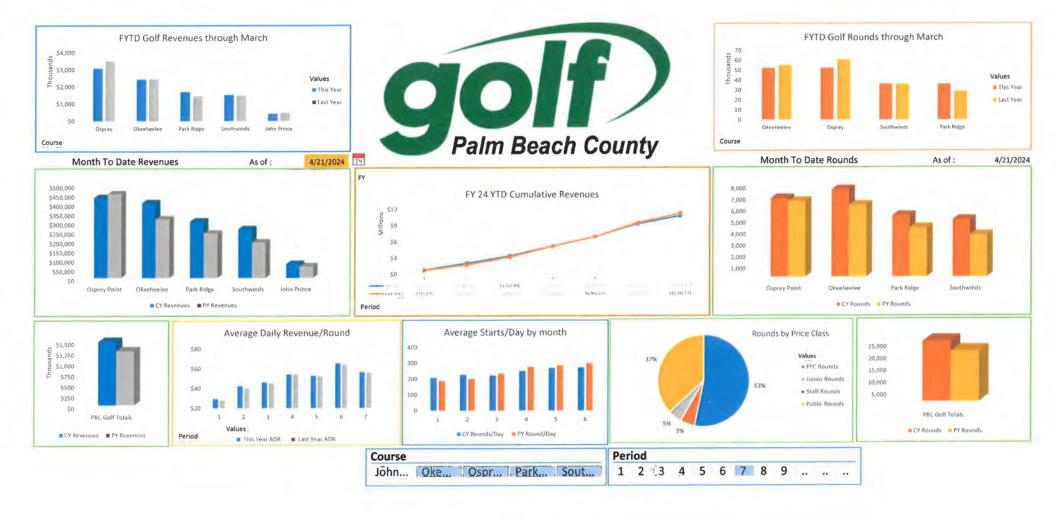

A key source of these reports and statistics is our RecTrac software which is used to manage program registrations, permits, facility bookings, and rentals while golf programs and services utilize the ForeUp software program. Staff can access a large variety of reports and statistics necessary to manage and monitor their programs as needed through these software programs. They also utilize spreadsheets to input and share data. A sample of commonly used reports and statistics are included in Appendix XIII.