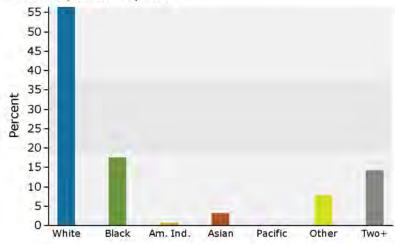

#### agency performance review

By submitting information about our organization and its performance each year, we receive a personalized Agency Performance Review Report from the National Recreation & Park Association. This report shows us how we compare to our peers throughout the United States. A copy of our most recent Agency Performance Review is included in Appendix III.