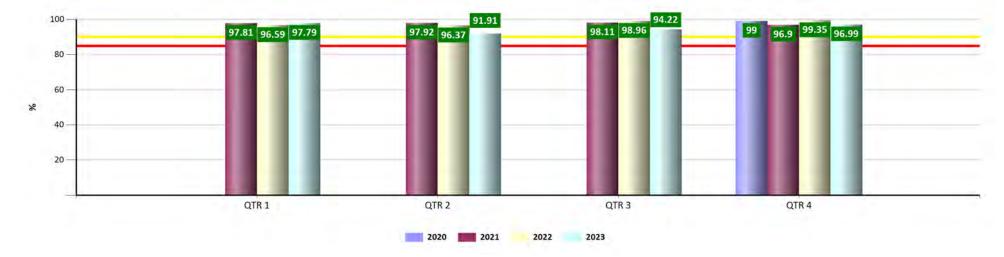

# program and service statistics

Palm Beach County Parks & Recreation Department utilizes several tools to manage its recreation program operations with each one able to provide reports and statistics related to program offerings, participation, and program participants.

A key source of these reports and statistics is our RecTrac software which is used to manage program registrations, permits, facility bookings, and rentals while golf programs and services utilize the ForeUp software program. Staff can access a large variety of reports and statistics necessary to manage and monitor their programs as needed through these software programs. They also utilize spreadsheets to input and share data. A sample of commonly used reports and statistics are included in Appendix XIII.

These reports are used by staff to update organizational key performance indicators and are an important resource for staff to consider when evaluating program offerings and determining if changes are necessary or if programs should be considered for expansion or elimination.