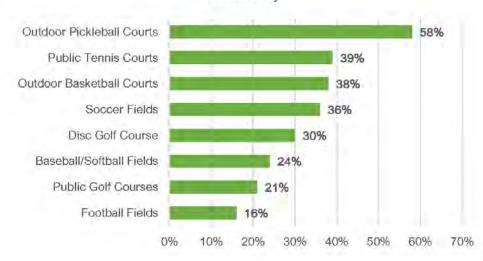

s a desired recreational amenity, 58% preferred to see additional pickleball courts followed by tennis courts at 39%. Another 36% selected soccer fields and 30% would like to see additional disc golf courses within their community. Traditional fields such as baseball/softball (24%) and football (16%) scored low, 21% of those surveyed would like to see the construction of additional public golf courses.

One of the questions posed in the participation survey was "With whom do you typically recreate outdoors in Florida". 78% responded with "Family Member" followed by 43% "By Myself" and 40% "With a Friend". 29% choose to recreate with a pet and only 5% with a large group. Respondents could choose more than one category.

# What type of fields/courts would you like to see in your community?



# What would encourage you to recreate outdoors more in Florida?



The survey also posed the question "Why do you recreate outdoors in Florida". 88% of the responses indicated "To Enjoy the Scenery" followed by 86% "For my Mental Health". 82% selected "For my General Health" followed by 65% "To be with Family and Friends". Only 23% chose "To Get my Pet Outdoors".

61% of the respondents expect to recreate outdoors in the future and 92% support maintaining current levels of outdoor recreation services and opportunities in Florida.



# PALM BEACH COUNTY RECREATION TRENDS

### MARKET POTENTIAL INDEX (MPI)

The following exhibits depict sport and leisure market potential data for Palm Beach County, as provided by ESRI. A Market Potential Index (MPI) measures the probable demand for a produ