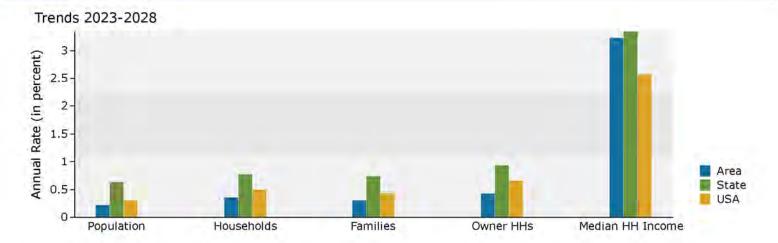

#### department master plan

As part of our department master planning process, an updated demographic analysis of our community as well as a recreation and leisure trend analysis is completed by the consultant and staff overseeing the plan development. This analysis is the examination of current and projected demographic and recreational trends that may influence long-term operational, programmatic, and capital decisions. Updates to the recreation and leisure trends analysis occur in tandem with the update of the department master plan every 10 years or sooner as needed. A copy of the Demographic and Leisure Trends Analysis from our most recent department master plan is included in Appendix II.

#### ESRI demographic reports

In addition to the demographic trends analysis conducted every 10 years as part of the department master plan update, our County can produce demographic reports utilizing ESRI's Business Analyst software as needed. An example of a recent Demographic and Income Profile report is included in Appendix II.