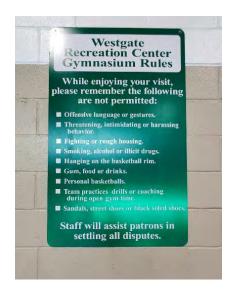

- Mandatory Reporting

## Palm Beach County Employee Code of Ethics

- Palm Beach County Staff cannot accept gifts offered by parents or campers.
- Any gift offered must be shared with all summer camp participants. (store bought food items only.)
- Homemade cards welcome!



### We look forward to a safe, healthy and fun summer!



PBCPARKS.COM













For any questions or more information, please contact the **West Boynton Recreation Center at** 355-1125 or e-mail pbcWBRC@pbcgov.org

### 6.5 EOC5 - Code of Conduct Signage and Rules

Posted Code of Conduct at Aqua Crest Pool





Palm Beach County Parks and Recreation Center 6.5 EOC 5 –Code of Conduct Signage and Rules









#### Palm Beach County Parks and Recreation Center

#### 6.5 EOC 5 - Code of Conduct Signage and Rules











Palm Beach County Parks and Recreation Center 6.5 EOC 5 - Code of Conduct Signage and Rules











Palm Beach County Parks and Recreation Center 6.5 EOC 5 - Code of Conduct Signage and Rules





## Palm Beach County Parks and Recreation Department Recreation Services Division/Therapeutic Recreation Section Therapeutic Recreation Meeting Agenda

Date: September 19, 2024

Meeting Purpose: TR Team Meeting

#### **Agenda Topics:**

- 1) Update on vacant positions
- 2) Follow up on training deadlines
- 3) Review Code of Conduct and related procedures \*email sent on 9/17/24
- 4) Review expectations and procedures related to staff schedules
  - a. Updating schedule in G Drive and HRIS
  - b. Inputting time in HRIS
  - c. Communicating schedule changes to supervisors
  - d. Flex/Comp