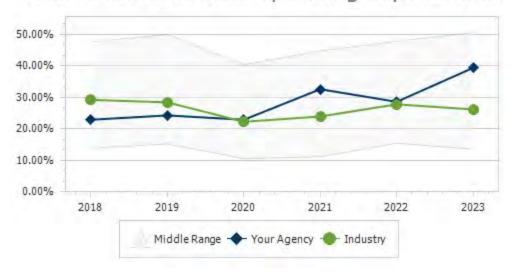

#### agency performance review

By submitting information about our organization and its performance each year, we receive a personalized Agency Performance Review Report from the National Recreation & Park Association. This report shows us how we compare to our peers throughout the United States. A copy of our most recent Agency Performance Review is included in Appendix III.