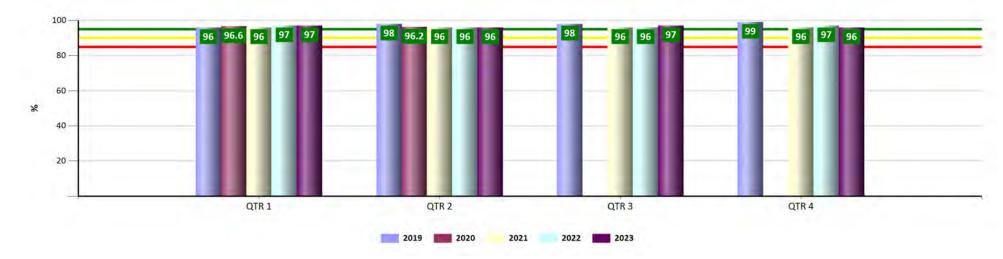

</b><br>96 | <b>⊘</b><br>96 | <b>⊘</b><br>96 | <b>⊘</b><br>96 |
| Percentage of picnic pavilion rental surveys where respondents would rent again (paper surveys collected by staff)                              | 2022 | 85  | 90     | 95   | <b>⊘</b><br>97 | <b>⊘</b><br>96 | <b>⊘</b><br>96 | <b>9</b> 7     |
|                                                                                                                                                 | 2023 | 85  | 90     | 95   | <b>⊘</b><br>97 | <b>⊘</b><br>96 | <b>⊘</b><br>97 | <b>⊘</b><br>96 |
|                                                                                                                                                 | 2024 | 85  | 90     | 95   |                |                |                |                |



Description Metric Calculation

Conduct annual customer surveys to ensure we are providing quality picnic pavilion rentals with at least 90% of customers wanting to rent again

Percentage of picnic pavilion rental surveys where respondents would rent again (paper surveys collected by staff)





🐌 The Minimum/Maximum has not been met 🦊 🥚

The Metric is at or below the minimun/maximum but not at the Target



# PARKS OPERATIONS - Percentage of all restrooms and picnic shelters maintained in a condition which meets standards

Maintain at least 90% of all restrooms and picnic shelters in a condition that meets standards for cleanliness, functionality, and attractiveness within Health Department regulations

Percentage of all restrooms and picnic shelters maintained in a condition which meet