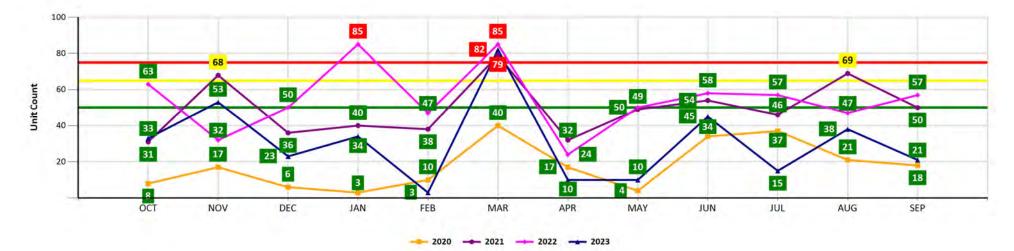

# program and service statistics

Palm Beach County Parks & Recreation Department utilizes several tools to manage its recreation program operations with each one able to provide reports and statistics related to program offerings, participation, and program participants.

A key source of these reports and statistics is our RecTrac software which is used to manage program registrations, permits, facility bookings, and rentals while golf programs and services utilize the ForeUp software program. Staff can access a large variety of reports and statistics necessary to manage and monitor their programs as needed through these software programs. They also utilize spreadsheets to input and share data. A sample of commonly used reports and statistics are included in Appendix XIII.

These reports are used by staff to update organizational key performance indicators and are an important resource for staff to consider when evaluating program offerings and determining if changes are necessary or if programs should be considered for expansion or elimination.