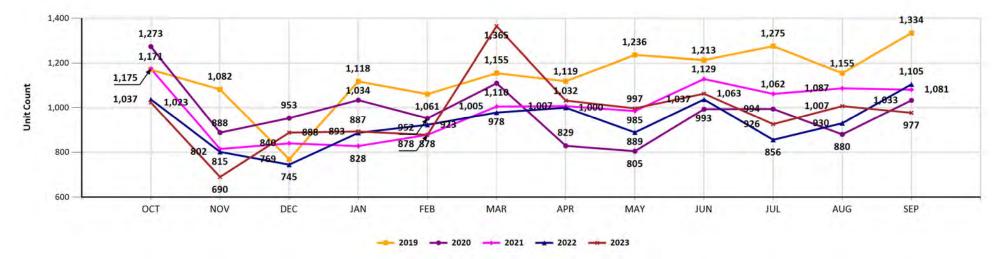

# program and service statistics

Palm Beach County Parks & Recreation Department utilizes several tools to manage its recreation program operations with each one able to provide reports and statistics related to program offerings, participation, and program participants.

A key source of these reports and statistics is our RecTrac software which is used to manage program registrations, permits, facility bookings, and rentals while golf programs and services utilize the ForeUp software program. Staff can access a large variety of reports and statistics necessary to manage and monitor their programs as needed through these software programs. They also utilize spreadsheets to input and share data. A sample of commonly used reports and statistics are included in Appendix XIII.

These reports are used by staff to update organizational key performance indicators and are an important resource for staff to consider when evaluating program offerings and determining if changes are necessary or if programs should be considered for expansion or elimination.