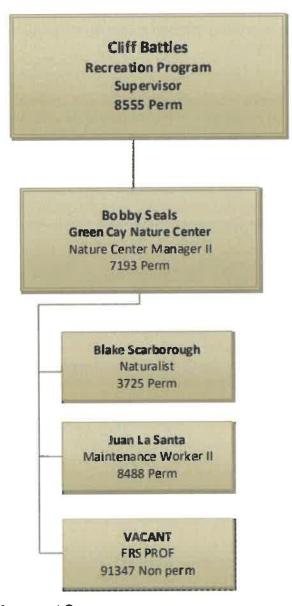

## about our organization

The Recreation Services Division is a recreation program and facility management division dedicated to complementing the unique recreational interests of people through relationships, partnerships, services and venues, inspiring passionate, playful and meaningful lives. Primary services include providing a variety of recreation programs, activities, and events for people of all ages and abilities; managing and coordinating the use of county-wide athletic facilities and amenities, three recreation centers, one civic center, a therapeutic recreation complex, three nature centers, one historic home and management of several multi-level historic park properties. The Division offers recreational, historical, cultural and environmental education, programs and special events, coordinates permitting, and/or facilitating rental of a variety of recreational facilities and cultural venues.

#### AGENCY ORGANIZATIONAL CHARTS

More detailed information and organizational charts for our recreation programming staff can be found on pages 10-12. Additionally, organizational charts for the entire County and Department can be found in Appendix I.