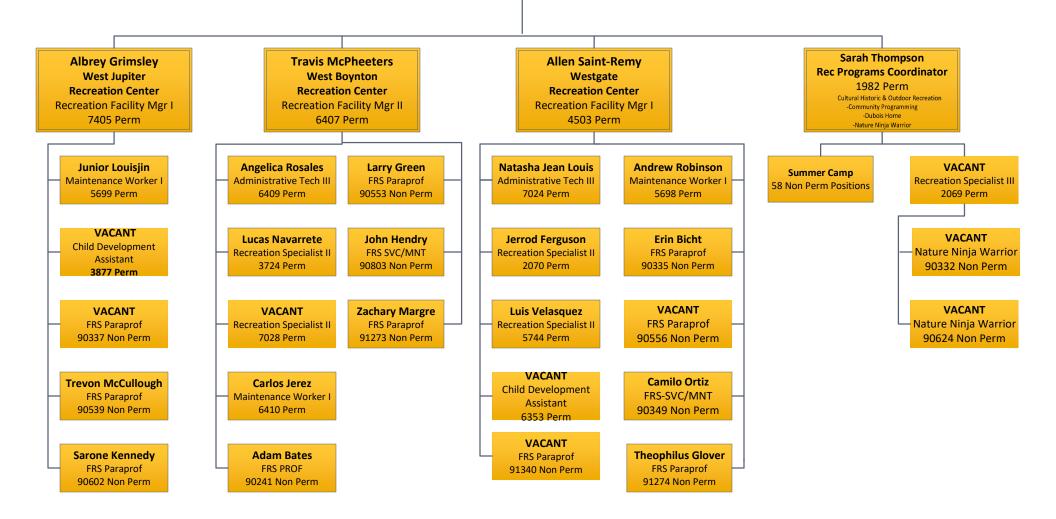

## programming staff

The Recreation Services Division provides a variety of self-directed, leader-directed, facilitated and cooperative recreation programs, activities, and events for people of all ages and abilities in addition to managing and coordinating the use and rentals of recreational, historical, cultural, and environmental education facilities. The core service and programming focus of the Recreation Services Division is facilitating health and wellness opportunities, providing for youth enrichment, sports/athletic programming and facilities, promoting stewardship of natural, archeological, and cultural sites, and providing trails, open space and picnic facilities.

#### RECREATION SERVICES DIVISION ORGANIZATIONAL CHART

A full-page version of this organizational chart is available in Appendix I.