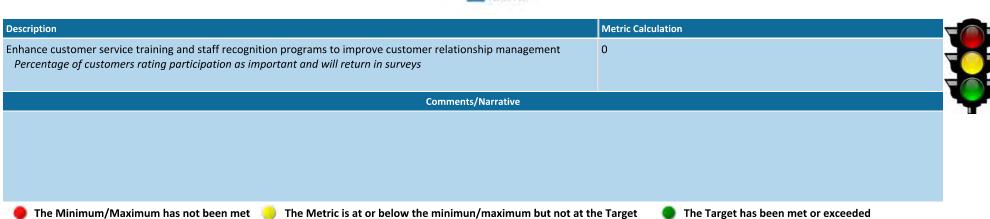

Collaborate with the Drowning Prevention Coalition and American Red Cross to provide water safety skills and education to the general public resulting in the following outcomes:

- Improved swimming skills
- Better understanding of water safety

#### **Program Outcomes Measurement**

Surveys, pre & post-tests, observation, evaluations, and/or participant demonstration are used to evaluate if program outcomes are being met

American Red Cross skill sheets are used to indicate what skills were taught and competency in those skills

Learn to Swim and DPC Buck Program Evaluation Forms are utilized to assess whether participants have gained a better understanding of water safety and demonstrate improved swimming skills