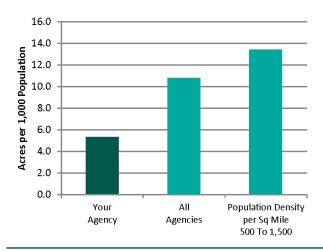

#### agency performance review

By submitting information about our organization and its performance each year, we receive a personalized Agency Performance Review Report from the National Recreation & Park Association. This report shows us how we compare to our peers throughout the United States. A copy of our most recent Agency Performance Review is included in Appendix III.