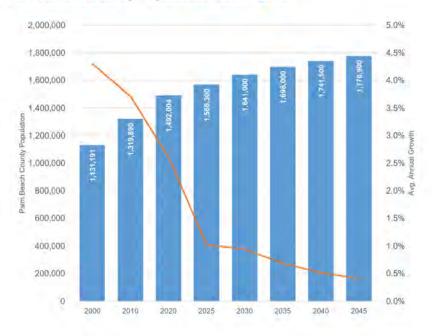

#### department master plan

As part of our department master planning process, an updated demographic analysis of our community as well as a recreation and leisure trend analysis is completed by the consultant and staff overseeing the plan development. This analysis is the examination of current and projected demographic and recreational trends that may influence long-term operational, programmatic, and capital decisions. Updates to the recreation and leisure trends analysis occur in tandem with the update of the department master plan every 10 years or sooner as needed. A copy of the Demographic and Leisure Trends Analysis from our most recent department master plan is included in Appendix II.

#### ESRI demographic reports

In addition to the demographic trends analysis conducted every 10 years as part of the department master plan update, our County can produce demographic reports utilizing ESRI's Business Analyst software as needed. An example of a recent Demographic and Income Profile report is included in Appendix II.