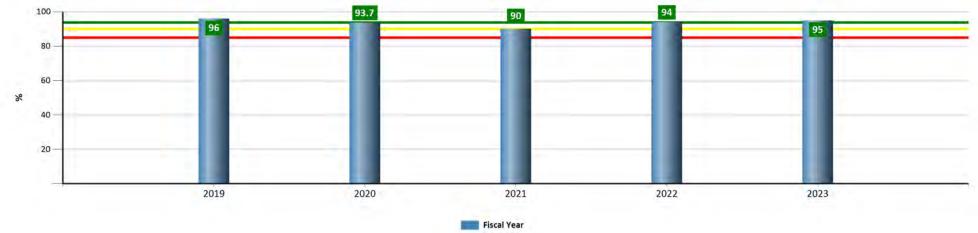

or good in surveys | 2021 | 85  | 90     | 95   | 90             |
|                                                                                                                                                                                                   | 2022 | 85  | 90     | 95   | 94             |
|                                                                                                                                                                                                   | 2023 | 85  | 90     | 93.8 | <b>⊘</b><br>95 |
|                                                                                                                                                                                                   | 2024 | 85  | 90     | 93.8 |                |



Description **Metric Calculation** Enhance customer service training and staff recognition programs to improve customer relationship management Percentage of customers rating overall experience as excellent or good in surveys **Comments/Narrative** 



🥚 The Minimum/Maximum has not been met 🧢

The Metric is at or below the minimun/maximum but not at the Target

### SPECIAL FACILITIES - Percentage of customers rating participation as important and will return in surveys

|                                                                                                                                                                                                      | FY   | Min | Target | Goal | Year |
|-------------------------------------------------------------------------------------