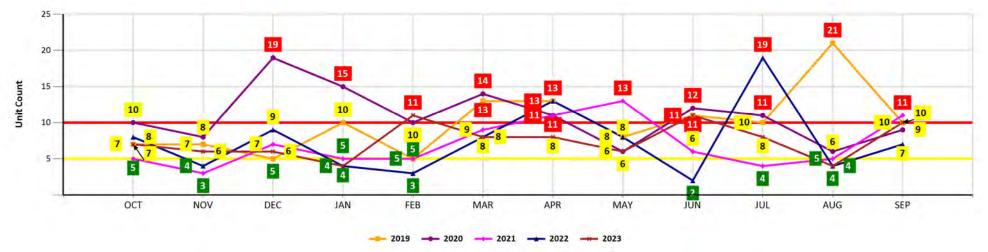

------------------------------------------------|------|-----|--------|------|-----|-----|-----|-----|-----|-----|-----|-----|-----|-----|-----|-----|
| Total number of violent crimes, sexual crimes, and other | 2021 | 10  | 5      | 0    | 5   | 3   | 7   | 5   | 5   | 9   | 11  | 13  | 6   | 4   | 5   | 11  |
| felonies occurring at<br>Palm Beach County<br>Parks      | 2022 | 10  | 5      | 0    | 8   | 4   | 9   | 4   | 3   | 8   | 13  | 8   | 2   | 19  | 4   | 7   |
|                                                          | 2023 | 10  | 5      | 0    | 7   | 6   | 6   | 4   | 11  | 8   | 8   | 6   | 11  | 8   | 4   | 10  |
|                                                          | 2024 | 10  | 5      | 0    |     |     |     |     |     |     |     |     |     |     |     |     |





23

# <u>(:O:)</u>

# FINANCIAL AND SUPPORT SERVICES - Percentage of picnic pavilion rental surveys where respondents would rent again (paper surveys collected by staff)

|                                                                                                                                                 | FY   | Min | Target | Goal | QTR 1          | QTR 2          | QTR 3          | QTR 4          |
|-------------------------------------------------------------------------------------------------------------------------------------------------|------|-----|--------|------|----------------|----------------|----------------|----------------|
| Conduct annual customer surveys to ensure we are providing quality picnic pavilion rentals with at least 90% of customers wanting to