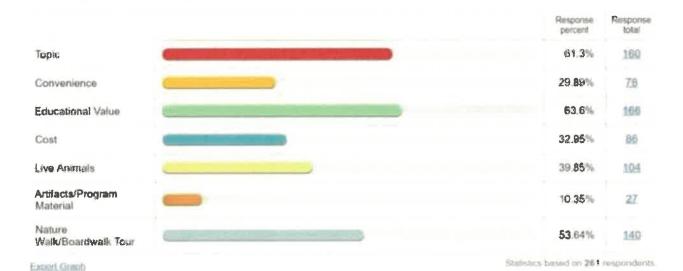

Response percert        | Response<br>total |
|---------------------------------|---|-------------------------|-------------------|
| Nature Center                   |   | 24.05%                  | 63                |
| Palm Beach County<br>Website    |   | 14.89%                  | 39                |
| Social Media                    |   | 14.89%                  | 39                |
| Print Media                     | 1 | 0.76%                   | 2                 |
| Nature Center<br>Brochure/Flyer |   | 12.21%                  | 32                |
| Other                           |   | 33.21%                  | 87                |
| Export Graph                    |   | Statistics based on 262 | respondents       |

Why did you choose this program? Please choose all that apply.



#### Did the program meet your expectations?

|              |  | Respo              | onse<br>ent | Response<br>total |
|--------------|--|--------------------|-------------|-------------------|
| Yes          |  | 96.5               | 55%         | 252               |
| No           |  | 3.4                | 15%         | 9                 |
| Export Graph |  | Statistics based o | n 261 r     | respondents       |

Would you recommend this program to others?



### **ATTACHMENTS & LINKS**

Include any attachments and links to the Business Plan in this section.

FY2023 Performance Metrics eKPI

FY2023 Performance Metrics Non eKPI

Green Cay Nature Center Demographic and Income Profile 5 Mile Radius FY 24 BP
Green Cay Nature Center Community Inventory FY 24 BP

| Prepared by: