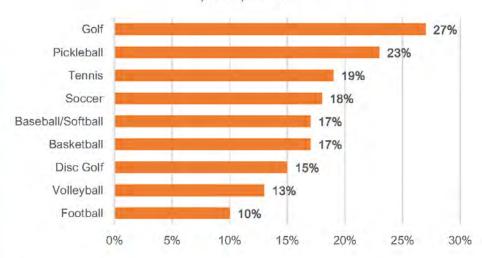

an emerging trend in the 2019 SCORP and continues to experience strong demand with a second-place ranking.



The most popular saltwater beach activities were walking, swimming, boating, fishing, paddling, snorkeling/diving and surfing. Paddling and fishing were broken down for more specific results.

Of those 28% that were surveyed as participating in paddling activities, 78% paddled using a kayak, with 55% with a stand up paddleboard, 17% using a canoe and 5% using a motorless boat. Those respondents that were involved with saltwater fishing indicated that 65% fished from a boat, 58% fished from shore, 41% were located on a pier, dock or jetty, 20% fished from a kayak and canoe and 4% fished using a stand-up paddleboard.

# What type of outdoor sports did your household participate in?



# What type of saltwater beach activities did your household participate in?



Of those 90% of the survey population that indicated they utilized trails for running and walking activities, 81% preferred a paved surface while 87% preferred a natural surface.

Bicycling was the second highest usage of trails with a 66% participation rate. Of those that participated in bicycling, 54% used a road bike, 43% used a mountain bike, 33% used a hybrid and the remaining 17% used either an electric bike, BMX bike, beach cruiser, recumbent bike or tandem bike (respondents could choose more than one category). Most of the respondents (59%) preferred to ride on a maintained trails, with another 57% indicating they used a road with no bike lanes and 54% indicating they utilized a paved greenway. Only 2