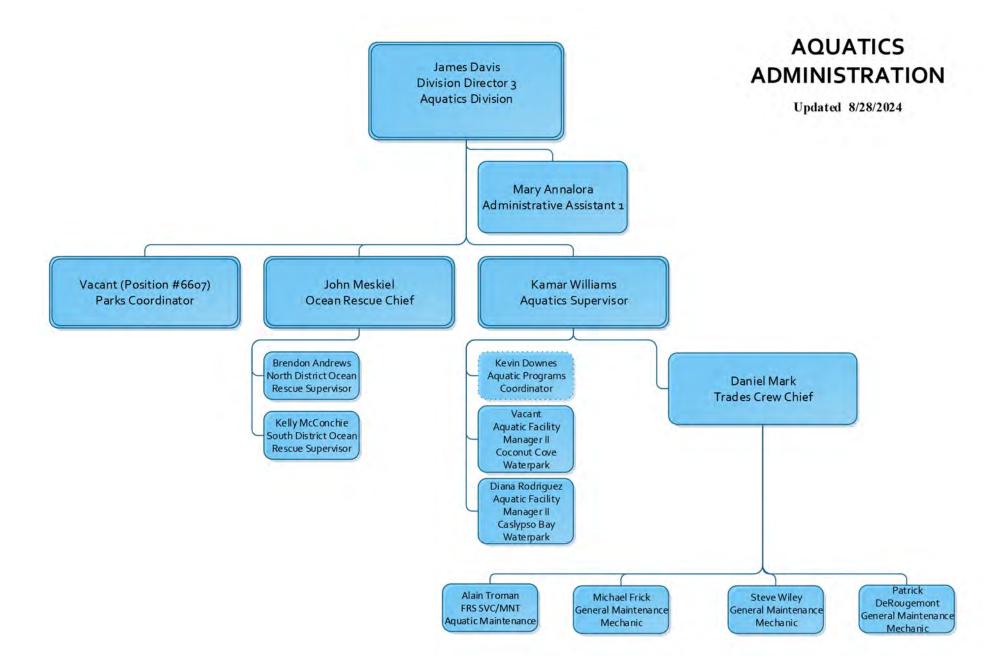

#### AQUATICS DIVISION ORGANIZATIONAL CHART

The **Aquatics Division** oversees aquatic programming, aquatic facility operations, and public safety services of 13 guarded beaches including three inlet waterways, two seasonal waterparks, three year-round aquatic complexes, three seasonal aquatic complexes, three splash pads and two ski lakes. The division employs 100 full-time employees and 411 non-permanent employees with the goal to provide safe, fun and affordable recreational water activities to the public.