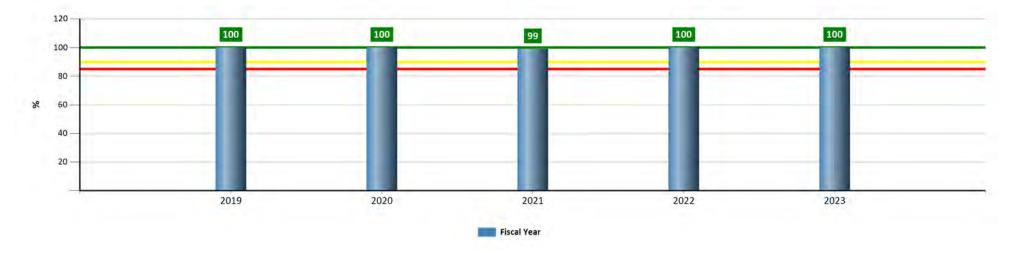

| 2022 | 85  | 90     | 100  | 100  |
|                                                                                                                                                                                                                                                                                                                      | 2023 | 85  | 90     | 100  | 100  |
|                                                                                                                                                                                                                                                                                                                      | 2024 | 85  | 90     | 100  |      |



**Metric Calculation** Description

Maintain at least 90% of playgrounds in a safe, functional, and attractive condition, which will provide children with a variety of skill and sensory activities. Special attention is placed on safety factors, overall cleanliness, proper playground surfaces, and on the condition of all moving and fixed parts

### **Comments/Narrative**

In FY 23, we attained our stretch goal.



🎒 The Minimum/Maximum has not been met 🧢



The Metric is at or below the minimun/maximum but not at the Target



### PARKS OPERATIONS - Percentage of recreational facilities maintained in accordance with standards

|