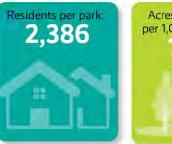

k Metrics data from 2021 through 2023 with 29 figures that highlight critical park and recreation metrics on park facilities, programming, responsibilities of park & recreation agencies, staffing, budget and agency funding. Explore the 2024 NRPA Agency Performance Review.

#### **Using this Report**

The Agency Performance Report is designed to assist you in evaluating your own agency's results relative to other Agency Performance Survey participants. The information in this report is designed to be a tool for helping you to better evaluate your agency and its offerings. Spotting significant differences between your own figures and the composites can be the first step toward identifying improvement opportunities. Please keep in mind:

#### 2024 NRPA Agency Performance Review Key Findings















- A deviation between your figures and figures in the report is not necessarily good or bad. It merely indicates
  additional analysis may be required. As a rule, the larger the difference, the greater the need for further
  investigation.
- 2. In situations where large deviations do exist, it may be helpful to go back and calculate the same measure over the past several years to identify any trends that may exist.
- 3. The information in this report should be used as a tool for informed decision making rather than absolute standards. Since agencies differ as to their location, size, and other factors, any two agencies can be successful yet have very different experiences with regard to certain measures.

If you have any questions or comments about this report, please contact