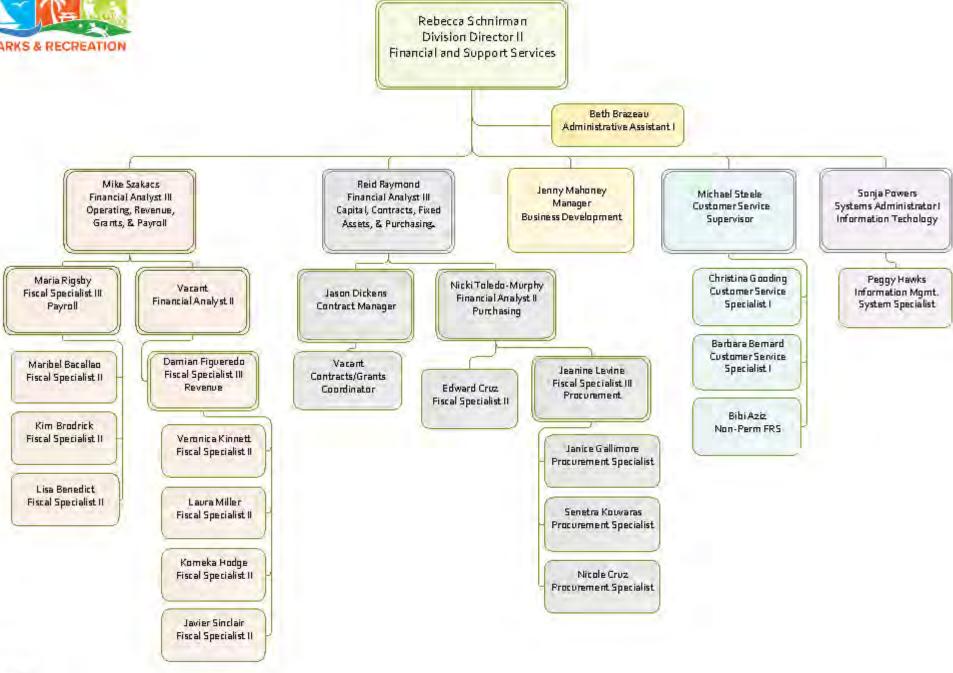

The **Financial & Support Services Division** provides centralized support functions to the department including managing and coordinating the preparation and development of the department's operating, revenue, and capital budgets; financial management and fiscal support; revenue auditing and management; payroll processing; procurement; fixed assets; customer service, permits and pavilion rentals; capital management; business development; grant management; agenda items; and contracts.