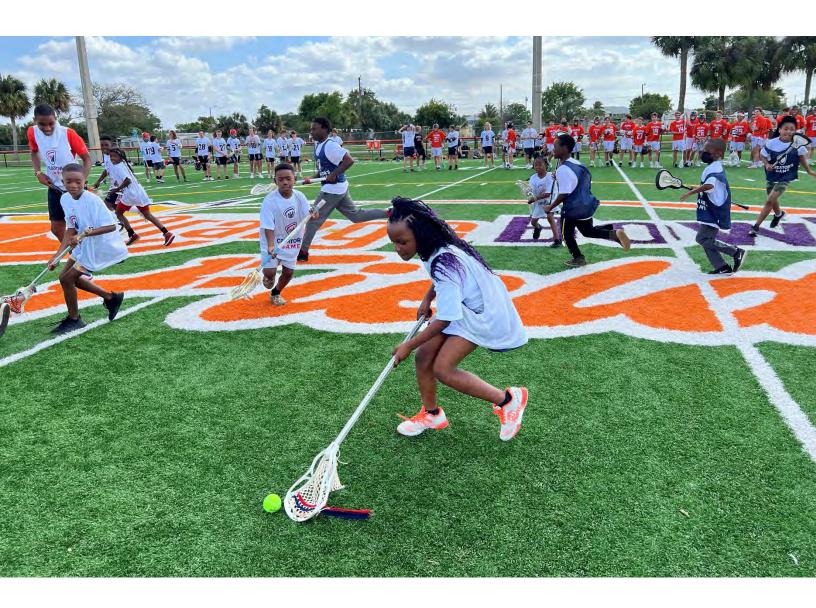

#### aquatic programs

Aquatics programs offer a comprehensive range of classes and services aimed at developing swimming and water safety skills for participants of all ages and skill levels. These programs begin with foundational swim lessons for young children and progressively advance to specialized training and certification for lifeguards and swim instructors. In addition to these core offerings, the programs support swim teams for all ages and abilities, provide aquatic wellness programs, and include specialized activities such as diving, synchronized swimming, water polo, surfing and snorkeling camps. The department also hosts a variety of water safety special events throughout the year.

#### youth and adult open gym programs

Youth and adult open gym programs consist of a variety of sports, athletics, and fitness opportunities such as pickleball, badminton, volleyball, basketball, exercise programs, wheelchair rugby, Boccia, Goal Ball, and various other adaptive sports.