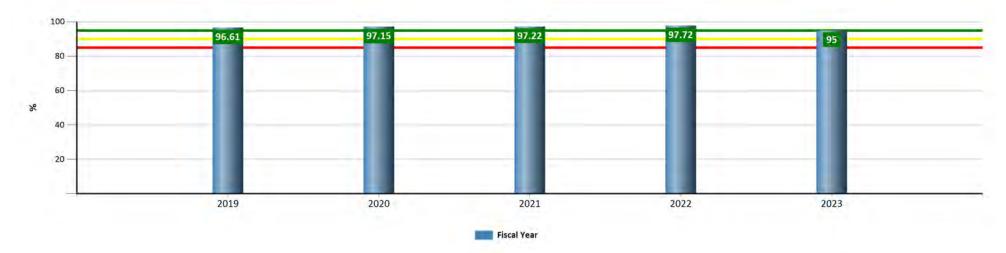

Collaborate with the Drowning Prevention Coalition and American Red Cross to provide water safety skills and education to the general public resulting in the following outcomes:

- Improved swimming skills
- Better understanding of water safety

#### **Program Outcomes Measurement**

Surveys, pre & post-tests, observation, evaluations, and/or participant demonstration are used to evaluate if program outcomes are being met

American Red Cross skill sheets are used to indicate what skills were taught and competency in those skills

Learn to Swim and DPC Buck Program Evaluation Forms are utilized to assess whether participants have gained a better understanding of water safety and demonstrate improved swimming skills