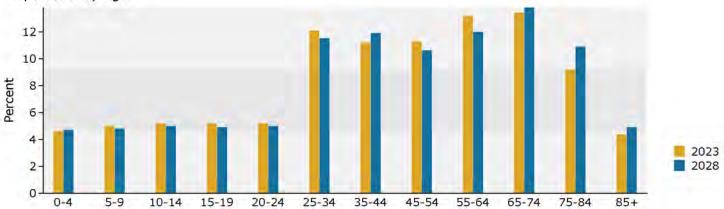

#### department master plan

As part of our department master planning process, an updated demographic analysis of our community as well as a recreation and leisure trend analysis is completed by the consultant and staff overseeing the plan development. This analysis is the examination of current and projected demographic and recreational trends that may influence long-term operational, programmatic, and capital decisions. Updates to the recreation and leisure trends analysis occur in tandem with the update of the department master plan every 10 years or sooner as needed. A copy of the Demographic and Leisure Trends Analysis from our most recent department master plan is included in Appendix II.

#### ESRI demographic reports

In addition to the demographic trends analysis conducted every 10 years as part of the department master plan update, our County can produce demographic reports utilizing ESRI's Business Analyst software as needed. An example of a recent Demographic and Income Profile report is included in Appendix II.