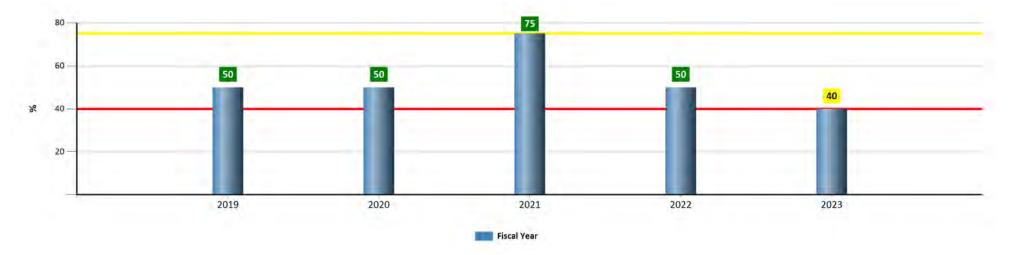

| 2022 | 40  | 50     | 60   | 50             |
|                                                                                                                                                                                                                                      | 2023 | 40  | 50     | 60   | 40             |
|                                                                                                                                                                                                                                      | 2024 | 40  | 75     | 80   |                |



**Metric Calculation** Description

Maintain 75% of natural areas in accordance with best management practices or site-specific management plans Percentage of natural areas maintained in accordance with best management practices or site-specific management plans

### **Comments/Narrative**

The natural areas crew is comprised of 6 land management assistants and a crew chief. For most of the fiscal year 4 of the 6 land management assistant positions were vacant. While these vacancies were mainly due to retirements and promotions, filling the positions has been challenging. This put staffing for the crew below 50% for most of the year.

🎒 The Minimum/Maximum has not been met 🧢



The Metric is at or below the minimun/maximum but not at the Target



PARKS OPERATIONS - Percentage of playgro