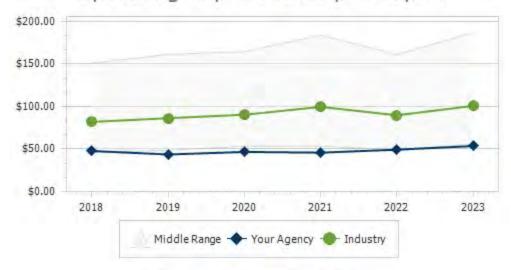

#### agency performance review

By submitting information about our organization and its performance each year, we receive a personalized Agency Performance Review Report from the National Recreation & Park Association. This report shows us how we compare to our peers throughout the United States. A copy of our most recent Agency Performance Review is included in Appendix III.