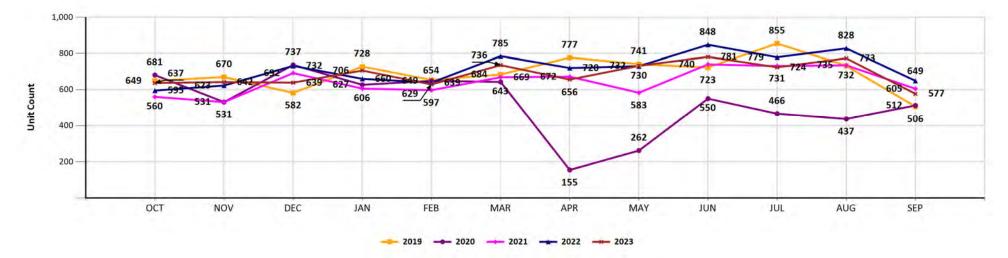

ax | Target | Goal  | Oct | Nov | Dec | Jan | Feb | Mar | Apr | May | Jun | Jul | Aug | Sep |
|------------------------------------|------|-----|--------|-------|-----|-----|-----|-----|-----|-----|-----|-----|-----|-----|-----|-----|
| Number of Cash<br>Receipts audited | 2021 |     | 7,768  | 7,768 | 560 | 531 | 692 | 606 | 597 | 669 | 672 | 583 | 740 | 731 | 735 | 605 |
|                                    | 2022 |     | 7,768  | 7,768 | 595 | 623 | 732 | 660 | 639 | 785 | 720 | 730 | 848 | 779 | 828 | 649 |
|                                    | 2023 |     | 7,768  | 7,768 | 637 | 642 | 639 | 706 | 629 | 736 | 656 | 732 | 781 | 724 | 773 | 577 |
|                                    | 2024 |     | 7,768  | 7,768 | 686 |     |     |     |     |     |     |     |     |     |     |     |



Description Metric Calculation

Ensure the preparation and submission of timely and accurate cash receipt documents from over 54 cash collection points to the Clerk & Comptroller's Revenue Section through the CARS system

Number of Cash Receipts audited

**Comments/Narrative** 



🔴 The Minimum/Maximum has not been met 🏻 ip The Metric is at or below the minimun/maximum but not at the Target



## FINANCIAL AND SUPPORT SERVICES - Number of purchase orders processed in Advantage

|                                                  | FY   | Max | Target | Goal   | Oct   | Nov | Dec | Jan | Feb | Mar   | Apr   | May | Jun   | Jul   | Aug   | Sep   |
|--------------------------------------------------|------|-----|--------|--------|-------|-----|-----|-----|-----|-------|-------|-----|-------|