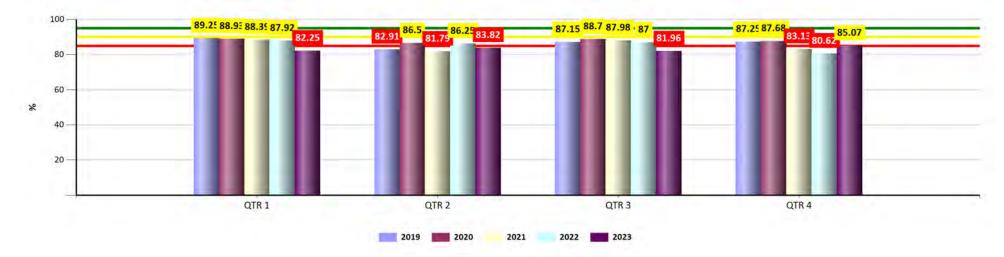

# program and service statistics

Palm Beach County Parks & Recreation Department utilizes several tools to manage its recreation program operations with each one able to provide reports and statistics related to program offerings, participation, and program participants.

A key source of these reports and statistics is our RecTrac software which is used to manage program registrations, permits, facility bookings, and rentals while golf programs and services utilize the ForeUp software program. Staff can access a large variety of reports and statistics necessary to manage and monitor their programs as needed through these software programs. They also utilize spreadsheets to input and share data. A sample of commonly used reports and statistics are included in Appendix XIII.

These reports are used by staff to update organizational key performance indicators and are an important resource for staff to consider when evaluating program offerings and determining if changes are necessary or if programs should be considered for expansion or elimination.