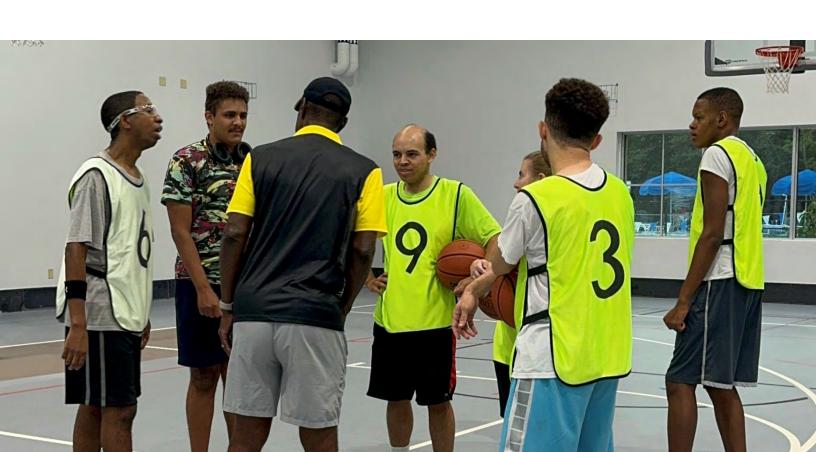

#### youth and adult open gym programs

Youth and adult open gym programs consist of a variety of sports, athletics, and fitness opportunities such as pickleball, badminton, volleyball, basketball, exercise programs, wheelchair rugby, Boccia, Goal Ball, and various other adaptive sports.

#### **Program Goal**

To enhance physical fitness, cultivate healthy lifestyles, and foster community engagement through open gym activities encompassing various sports for youth, adults, and families