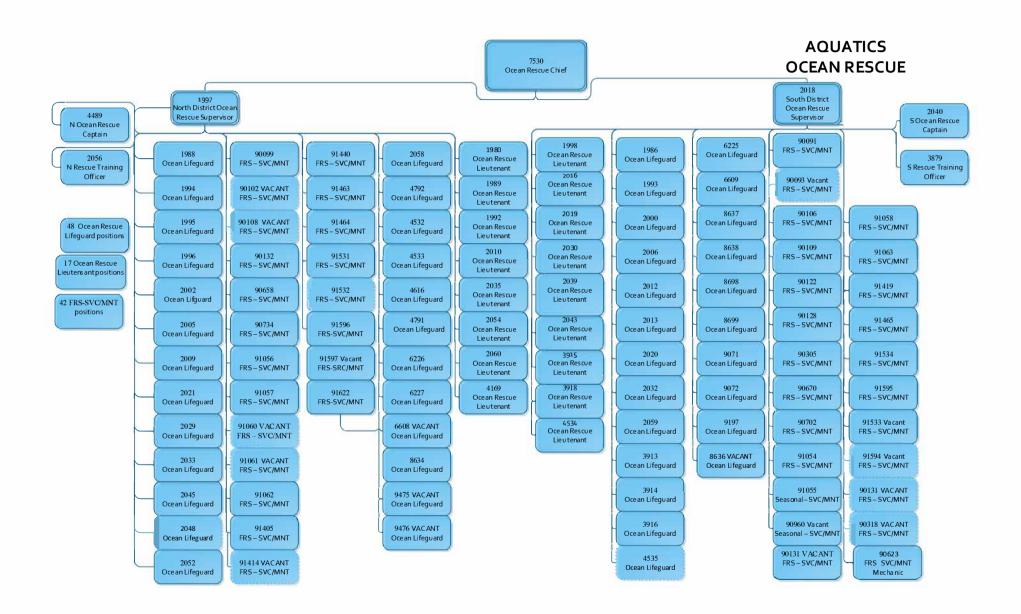

The **Aquatics Division** oversees aquatic programming, aquatic facility operations, and public safety services of 13 guarded beaches including three inlet waterways, two seasonal waterparks, three year-round aquatic complexes, three seasonal aquatic complexes, three splash pads and two ski lakes. The division employs 100 full-time employees and 411 non-permanent employees with the goal to provide safe, fun and affordable recreational water activities to the public.