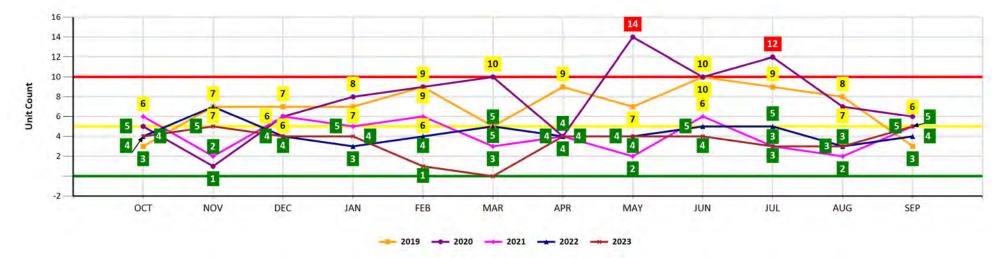

# program and service statistics

Palm Beach County Parks & Recreation Department utilizes several tools to manage its recreation program operations with each one able to provide reports and statistics related to program offerings, participation, and program participants.

A key source of these reports and statistics is our RecTrac software which is used to manage program registrations, permits, facility bookings, and rentals while golf programs and services utilize the ForeUp software program. Staff can access a large variety of reports and statistics necessary to manage and monitor their programs as needed through these software programs. They also utilize spreadsheets to input and share data. A sample of commonly used reports and statistics are included in Appendix XIII.

These reports are used by staff to update organizational key performance indicators and are an important resource for staff to consider when evaluating program offerings and determining if changes are necessary or if programs should be considered for expansion or elimination.