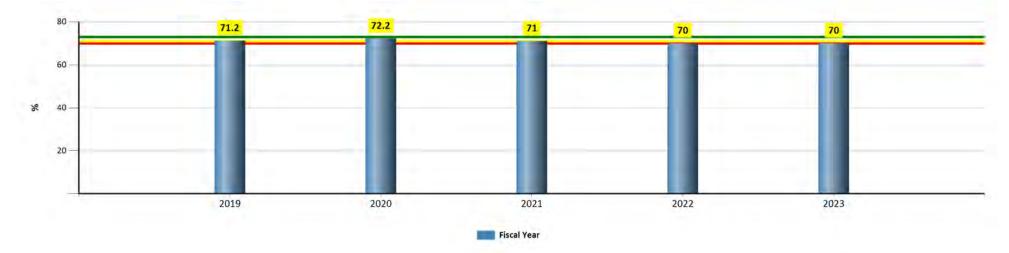

# program and service statistics

Palm Beach County Parks & Recreation Department utilizes several tools to manage its recreation program operations with each one able to provide reports and statistics related to program offerings, participation, and program participants.

A key source of these reports and statistics is our RecTrac software which is used to manage program registrations, permits, facility bookings, and rentals while golf programs and services utilize the ForeUp software program. Staff can access a large variety of reports and statistics necessary to manage and monitor their programs as needed through these software programs. They also utilize spreadsheets to input and share data. A sample of commonly used reports and statistics are included in Appendix XIII.

These reports are used by staff to update organizational key performance indicators and are an important resource for staff to consider when evaluating program offerings and determining if changes are necessary or if programs should be considered for expansion or elimination.