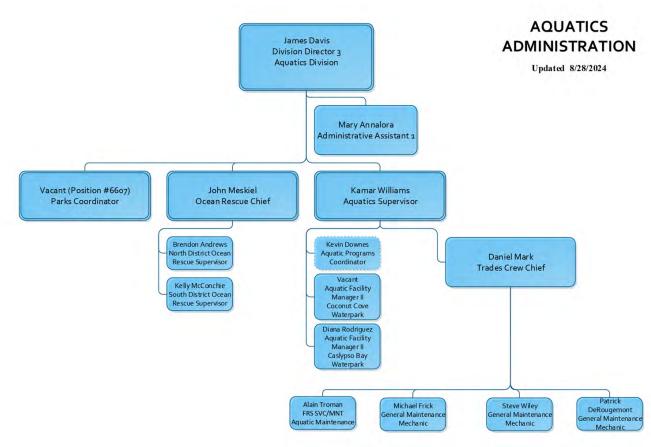

ogramming staff from three divisions within the Palm Beach County Parks & Recreation Department.

The Aquatics Division oversees the operations of beaches, inlet waterways, seasonal waterparks, aquatic complexes, splash pads, and ski lakes. Major program categories managed by the Aquatics Division include self-directed swimming and surfing, leader-directed swimming lessons, water safety, lifeguard certifications, facilitated aquatic camps, leader-directed water fitness, competitive sports and cooperative special events. The core service and programming focus of the Aquatics Division is ensuring access to beaches and water bodies, facilitating health and wellness opportunities, and providing for youth enrichment and sports/athletic programming.

#### AQUATICS DIVISION ORGANIZATIONAL CHART



## programming staff

The Recreation Services Division provides a variety of self-directed, leader-directed, facilitated and cooperative recreation programs, activities, and events for people of all ages and abilities in addition to managing and coordinating the use and rentals of recreational, historical, cultural, and environmental education facilities. The core service and programming focus of the Recreation Services Division is facilitating health and wellness opportunities, providing for youth enrichment, sports/athletic programming and facilities, promoting stewardship of natural, archeological, and cultural sites, and providing trails, open space and picnic facilities.

#### RECREATION SERVICES DIVISION ORGANIZATIONAL CHART



A full-page version of this organizational chart is av