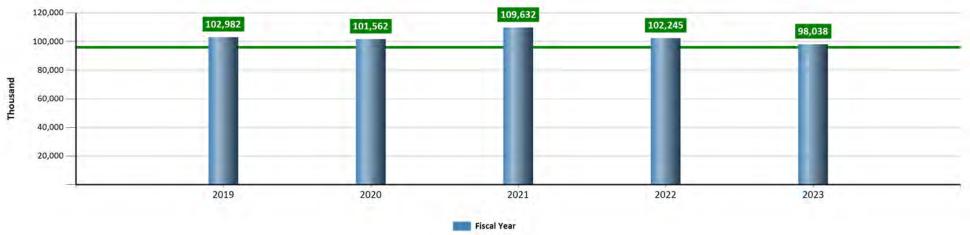

-----------------------------------------------------------------------|------|---------|---------|--------|---------|
| To maintain safe beaches for Palm Beach County visitors and residents  Number of preventative actions at County beaches | 2021 | 144,000 | 120,000 | 96,000 | 109,632 |
|                                                                                                                         | 2022 | 144,000 | 120,000 | 96,000 | 102,245 |
|                                                                                                                         | 2023 | 144,000 | 120,000 | 96,000 | 98,038  |
|                                                                                                                         | 2024 | 144,000 | 120,000 | 96,000 |         |



Description

To maintain safe beaches for Palm Beach County visitors and residents

Number of preventative actions at County beaches

Comments/Narrative

🌘 The Minimum/Maximum has not been met 🥒

The Metric is at or below the minimun/maximum but not at the Target

AQUATICS - Number of people reached through water safety presentations, outreach events and/or

educational material throughout the community

|                                                                                                                                                                                                                                                                                                     | FY   | Min    | Target | Goal   | Year   |  |
|-----------------------------------------------