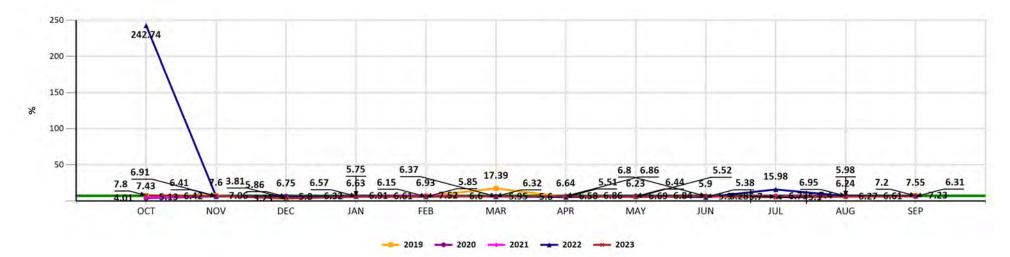

# program and service statistics

Palm Beach County Parks & Recreation Department utilizes several tools to manage its recreation program operations with each one able to provide reports and statistics related to program offerings, participation, and program participants.

A key source of these reports and statistics is our RecTrac software which is used to manage program registrations, permits, facility bookings, and rentals while golf programs and services utilize the ForeUp software program. Staff can access a large variety of reports and statistics necessary to manage and monitor their programs as needed through these software programs. They also utilize spreadsheets to input and share data. A sample of commonly used reports and statistics are included in Appendix XIII.

These reports are used by staff to update organizational key performance indicators and are an important resource for staff to consider when evaluating program offerings and determining if changes are necessary or if programs should be considered for expansion or elimination.