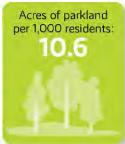

Metrics data from 2021 through 2023 with 29 figures that highlight critical park and recreation metrics on park facilities, programming, responsibilities of park & recreation agencies, staffing, budget and agency funding. Explore the 2024 NRPA Agency Performance Review.

#### **Using this Report**

The Agency Performance Report is designed to assist you in evaluating your own agency's results relative to other Agency Performance Survey participants. The information in this report is designed to be a tool for helping you to better evaluate your agency and its offerings. Spotting significant differences between your own figures and the composites can be the first step toward identifying improvement opportunities. Please keep in mind:

#### 2024 NRPA Agency Performance Review Key Findings















- A deviation between your figures and figures in the report is not necessarily good or bad. It merely indicates
  additional analysis may be required. As a rule, the larger the difference, the greater the need for further
  investigation.
- 2. In situations where large deviations do exist, it may be helpful to go back and calculate the same measure over the past several years to identify any trends that may exist.
- 3. The information in this report should be used as a tool for informed decision making rather than absolute standards. Since agencies differ as to their location, size, and other factors, any two agencies can be successful yet have very different experiences with regard to certain measures.

If you have any questions or comments about this report, please contact G