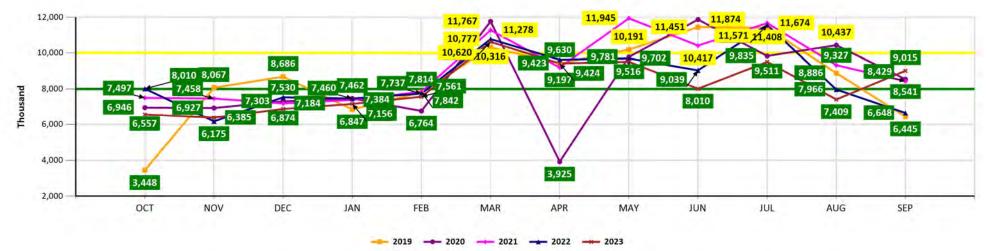

The **Aquatics Division** oversees aquatic programming, aquatic facility operations, and public safety services of 13 guarded beaches including three inlet waterways, two seasonal waterparks, three year-round aquatic complexes, three seasonal aquatic complexes, three splash pads and two ski lakes. The division employs 100 full-time employees and 411 non-permanent employees with the goal to provide safe, fun and affordable recreational water activities to the public.