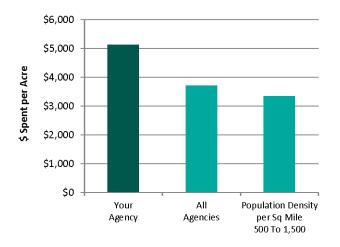

#### agency performance review

By submitting information about our organization and its performance each year, we receive a personalized Agency Performance Review Report from the National Recreation & Park Association. This report shows us how we compare to our peers throughout the United States. A copy of our most recent Agency Performance Review is included in Appendix III.