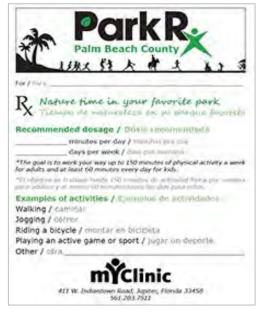

Palm Beach County Park and Recreation Department's Park RX program works with community health partners to encourage "park prescriptions" to treat or prevent health problems.

The development of this Recreation Program Plan was completed with the Department's vision, strategy, and community in mind.