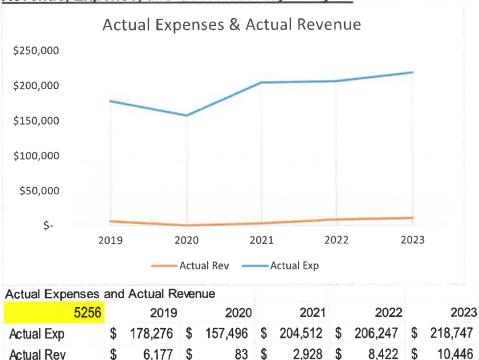

life. Daily attendance is also a good indicator of Green Cay's effectiveness by remaining high.

#### **Quality Assurance**

Green Cay Nature Center provides a QR Code link to a survey to visitors. If the visitor is not able to use the QR Code then a paper survey is provided. Visitors are greeted upon entry to the Nature Center with a sign advertising the survey with the QR Code. Greeters at the front desk and Docents on the boardwalk invite visitors to take the survey when interacting with them. This survey includes questions like "Why did you choose this program?", "Did this program meet your expectations?", and "Would you recommend this program to others?" There is also a comment section to leave feedback.

### **FINANCIAL ANALYSIS:**

#### Revenue, Expense, and Cost Recovery Analysis



Business Plan and Outlook Green Cay Nature Center As of 11/9/2023, FY 2024





- Actual expenses for FY2019 FY2022 came in under budget. A building closure starting
  in November 2019 for a roof replacement and the Covid-19 epidemic kept the Nature Center
  closed until October 2020, keeping operating costs down. The increasing costs of services,
  including an almost four-fold increase in janitorial services, caused FY2023 expenses to go
  over budget and money was pulled in from elsewhere in Parks and Recreation.
- Actual revenue for FY2019 came it right near what was budgeted. The Nature Center was closed starting in November 2019 for a roof replacement and the Covid-19 epidemic kept it closed until October 2020. FY2020 was severely impacted and actual revenue was near zero and no wh