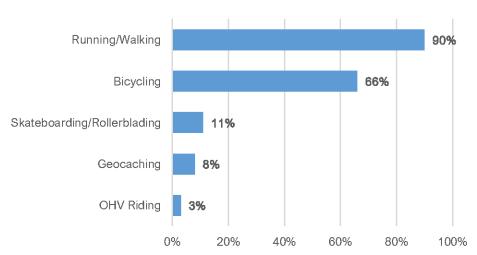

ning and walking activities, 81% preferred a paved surface while 87% preferred a natural surface.

Bicycling was the second highest usage of trails with a 66% participation rate. Of those that participated in bicycling, 54% used a road bike, 43% used a mountain bike, 33% used a hybrid and the remaining 17% used either an electric bike, BMX bike, beach cruiser, recumbent bike or tandem bike (respondents could choose more than one category). Most of the respondents (59%) preferred to ride on a maintained trails, with another 57% indicating they used a road with no bike lanes and 54% indicating they utilized a paved greenway. Only 23% of the respondents indicated that they rode on a natural surface trail within the past year.

What type of trail activities did your household participate in?



71% of those surveyed indicated that they would like to see additional greenways and trails constructed within their community. Of that 71% most (83%) would prefer hiking or walking trails followed closely by biking paths/trails (80%). 58% indicated a preference for nature/interpretive trails and 48% preferred paved walkways. Paddling trails followed at 38% and there was limited interest in horseback riding trails (12%) and off road vehicle areas (11%).

What outdoor recreation facilities would you like to see built or provided for in your community?





Of the 14% of respondents that selected fields/ball courts as a desired recreational amenity, 58% preferred to see additional pickleball courts followed by tennis courts at 39%. Another 36% selected soccer fields and 30% would like to s