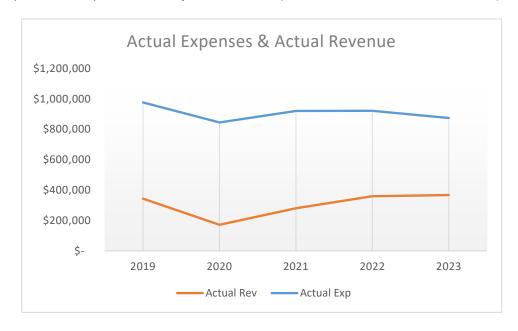

owing each swimming lesson. This survey reviews the overall quality of the program, customer service, and effectiveness of the program. The Children's service Council provides a survey for participants in the Lifeguard Courses that evaluates if the program is meeting its objective of removing financial barriers linked to becoming Lifeguard certified.

# **FINANCIAL ANALYSIS:**

# Revenue, Expense, and Cost Recovery Analysis

# Revenue and Expense Trend Analysis (Graphical Representation and Narrative)

Provide a five year trend analysis represented graphically (line graph) for Actual Expenses and Actual Revenue and Budget Expenses and Budgeted Revenue and explain any anomalies or substantial changes between years

# 5 Year (2019-2023) Trend Analysis Actual Expenses & Actual Revenue Graph





Lake Lytal Pools' Cost recovery has consistently between 35-42% over that last 5 years.

Insert 5 Year (2019-2023) Trend Analysis Budgeted Expense vs Actual Expense



Lake Lytal has consistently kept their actual expenses lower than their budget expenses. This could be contributed to vacant positions.

# 5 Year (2019-2023) Trend Analysis Budgeted Revenue vs Actual Revenue



With the exception of 2020, Lake Lytal has had consistent annual Revenue collected over the last 5 years. Our projected Revenue is slightly less than our

Page 13 of 21



Budgeted Revenue as we rebound from loss of staff over the pandemic and the year following. Lake Lytal was short about 7 Part Time lifeguards, decreasing opportunities for larger birthday parry rentals, and significantly decreasing the amount of