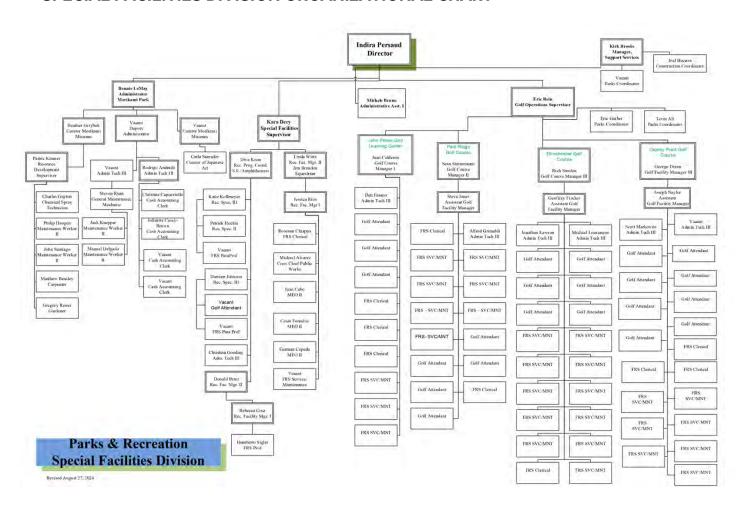

#### AGENCY ORGANIZATIONAL CHARTS

More detailed information and organizational charts for our recreation programming staff can be found on pages 10-12. Additionally, organizational charts for the entire County and Department can be found in Appendix I.

## programming staff

The Special Facilities Division provides a variety of recreation facilities and associated self-directed, leader-directed, facilitated, and cooperative programs including at golf courses and learning center, equestrian center, amphitheaters, and museum and garden. The core service and programming focus of the Special Facilities Division is to promote health and wellness opportunities, provide for youth enrichment, sports/athletic programming and facilities, and promote stewardship of natural, archeological and cultural sites.

#### SPECIAL FACILITIES DIVISION ORGANIZATIONAL CHART

A full-page version of this organizational chart is available in Appendix I.

For over 50 years, Palm Beach County Parks & Recreation Department's programs have played a key role in furthering our vision and mission by developing a community in which everyone enjoys healthy, happy living, inclusive experiences, and an appreciation of the environment.