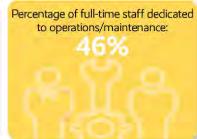

#### agency performance review

By submitting information about our organization and its performance each year, we receive a personalized Agency Performance Review Report from the National Recreation & Park Association. This report shows us how we compare to our peers throughout the United States. A copy of our most recent Agency Performance Review is included in Appendix III.