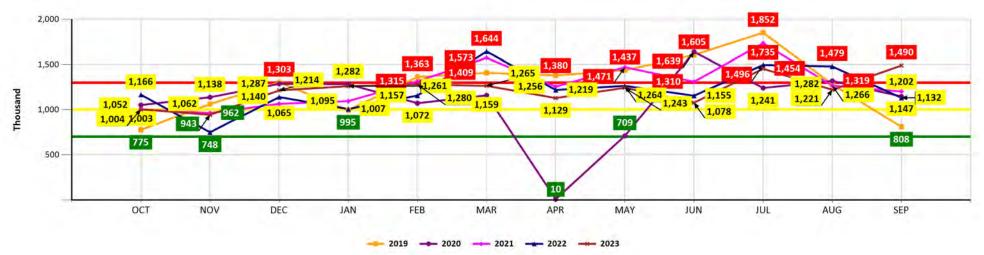

The **Aquatics Division** oversees aquatic programming, aquatic facility operations, and public safety services of 13 guarded beaches including three inlet waterways, two seasonal waterparks, three year-round aquatic complexes, three seasonal aquatic complexes, three splash pads and two ski lakes. The division employs 100 full-time employees and 411 non-permanent employees with the goal to provide safe, fun and affordable recreational water activities to the public.