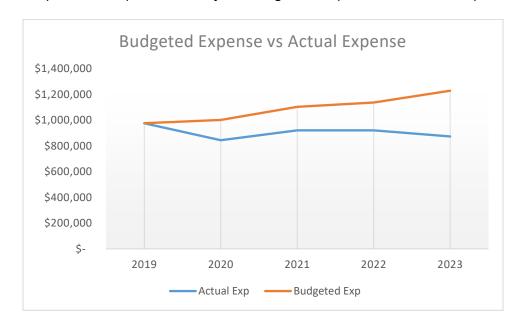

vides a survey for participants in the Lifeguard Courses that evaluates if the program is meeting its objective of removing financial barriers linked to becoming Lifeguard certified.

# **FINANCIAL ANALYSIS:**

# Revenue, Expense, and Cost Recovery Analysis

# Revenue and Expense Trend Analysis (Graphical Representation and Narrative)

Provide a five year trend analysis represented graphically (line graph) for Actual Expenses and Actual Revenue and Budget Expenses and Budgeted Revenue and explain any anomalies or substantial changes between years

# 5 Year (2019-2023) Trend Analysis Actual Expenses & Actual Revenue Graph





Lake Lytal Pools' Cost recovery has consistently between 35-42% over that last 5 years.

Insert 5 Year (2019-2023) Trend Analysis Budgeted Expense vs Actual Expense



Lake Lytal has consistently kept their actual expenses lower than their budget expenses. This could be contributed to vacant positions.

# 5 Year (2019-2023) Trend Analysis Budgeted Revenue vs Actual Revenue



With the exception of 2020, Lake Lytal has had consistent annual Revenue collected over the last 5 years. Our projected Revenue is slightly less than our

Page 13 of 21



Budgeted Revenue as we rebound from loss of staff over the pandemic and the year following. Lake Lytal was short about 7 Part Time lifeguards, decreasing opportunities for larger birthday parry rentals, and significantly decreasing the amount of private swimming lessons offered.

# **Cost Recovery Analysis-**

|                 | FY 22 Actual | FY 23 Actual | FY 24 Proposed | % of Overall Department<br>General F