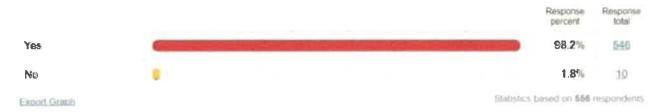

Percentage of program participants rating their program experience increased their awareness of the environment.
- Capture number of people attending Green Cay Nature Center direct programs.
- Capture number of people attending Green Cay Nature Center indirect services.
- Number of non-revenue or drop-in events/programs not requiring pre-registration offered per month.
- Number of direct programs requiring pre-registration and having limited capacity offered per month.
- Number of volunteer hours per month.
- Number of rentals per month and estimated number of people served through rentals.
- Answers to verbal questions to determine the success of program objectives.
- Revenue budget comparisons.

Will you return to participate in Recreation Services parks, facilities, or programs again?





Is this Recreation Services park, facility, or program important to your quality of life?

|                                         | Response percent                | Response<br>total |
|-----------------------------------------|---------------------------------|-------------------|
| Yes                                     | 95.46%                          | 525               |
| No 👅                                    | <b>4.55</b> %                   | 25                |
| Export Graph                            | Statrutics based on 650         | respondents       |
| Did your park experience increase you   | r awareness of the environment? |                   |
|                                         | Responsi<br>percent             | Response<br>total |
| Yes