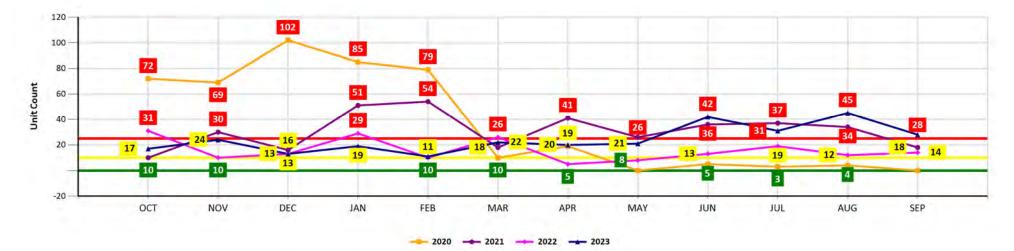

# program and service statistics

Palm Beach County Parks & Recreation Department utilizes several tools to manage its recreation program operations with each one able to provide reports and statistics related to program offerings, participation, and program participants.

A key source of these reports and statistics is our RecTrac software which is used to manage program registrations, permits, facility bookings, and rentals while golf programs and services utilize the ForeUp software program. Staff can access a large variety of reports and statistics necessary to manage and monitor their programs as needed through these software programs. They also utilize spreadsheets to input and share data. A sample of commonly used reports and statistics are included in Appendix XIII.

These reports are used by staff to update organizational key performance indicators and are an important resource for staff to consider when evaluating program offerings and determining if changes are necessary or if programs should be considered for expansion or elimination.