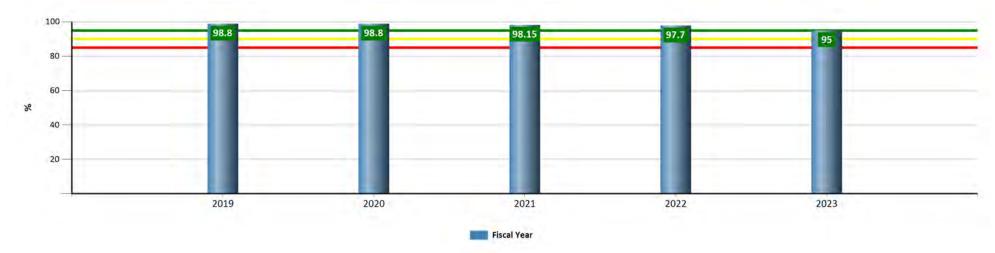

| 2022 | 85  | 90     | 95   | <b>⊘</b><br>97.7 |
|                                                                                                                                                                                                                                                                      | 2023 | 85  | 90     | 95   | <b>⊘</b><br>95   |
|                                                                                                                                                                                                                                                                      | 2024 | 85  | 90     | 95   |                  |



Description **Metric Calculation** Maintain 90% of irrigation systems in a functional condition to provide watering according to planned patterns and time schedules within water conservation regulations Percentage of irrigation systems operating according to planned patterns and time schedules **Comments/Narrative** 

In FY 23, we attained our stretch goal.



🥮 The Minimum/Maximum has not been met 🧢



The Metric is at or below the minimun/maximum but not at the Target



**Comprehensive Plan** 

11-20-2023

Establish/Maintain management plans for each park natural area in accordance with the Department

Percentage of management plans for each park natural area established/maintained in compliance with the

PARKS OPERATIONS - Percentage of management plans for each park natural area est