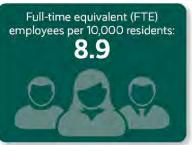

#### agency performance review

By submitting information about our organization and its performance each year, we receive a personalized Agency Performance Review Report from the National Recreation & Park Association. This report shows us how we compare to our peers throughout the United States. A copy of our most recent Agency Performance Review is included in Appendix III.