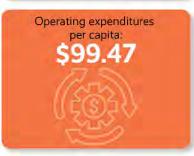

#### agency performance review

By submitting information about our organization and its performance each year, we receive a personalized Agency Performance Review Report from the National Recreation & Park Association. This report shows us how we compare to our peers throughout the United States. A copy of our most recent Agency Performance Review is included in Appendix III.