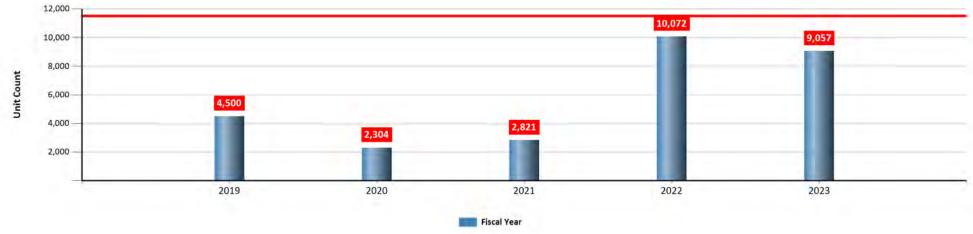

| 2022 | 11,500 | 12,000 | 12,800 | 10,072 |  |
|                                                                                                                                                                                                                                                                                                     | 2023 | 11,500 | 12,000 | 12,800 | 9,057  |  |
|                                                                                                                                                                                                                                                                                                     | 2024 | 11,500 | 12,000 | 12,800 |        |  |



Description

Educate the public through presentations, outreach events and/or educational material related to the importance of learning how to swim, ocean safety and to always swim near a lifeguard

Number of people reached through water safety presentations, outreach events and/or educational material

Comments/Narrative

The Minimum/Maximum has not been met

The Metric is at or below the minimun/maximum but not at the Target

The Target has been met or exceeded

# AQUATICS - Number of swim lessons taught in Learn to Swim program, summer camps, Drowning Prevention and/or American Red Cross.

|