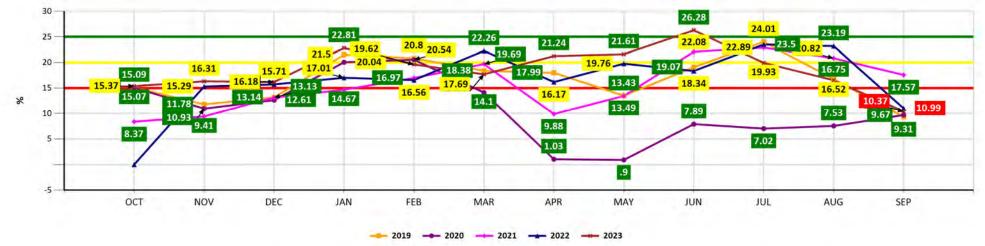

The **Financial & Support Services Division** provides centralized support functions to the department including managing and coordinating the preparation and development of the department's operating, revenue, and capital budgets; financial management and fiscal support; revenue auditing and management; payroll processing; procurement; fixed assets; customer service, permits and pavilion rentals; capital management; business development; grant management; agenda items; and contracts.