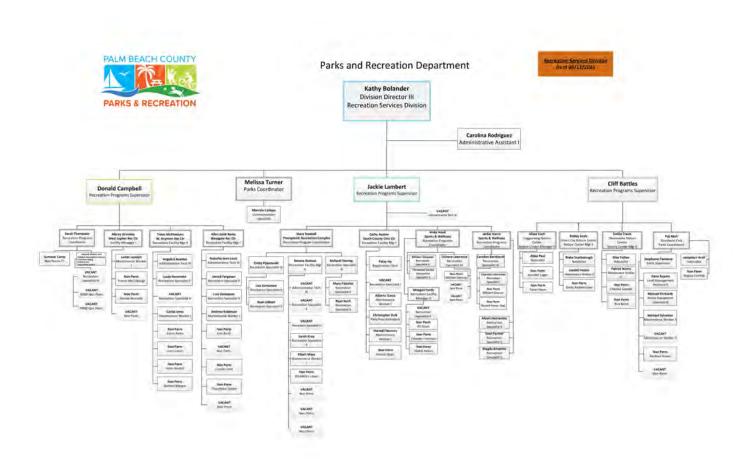

#### AGENCY ORGANIZATIONAL CHARTS

More detailed information and organizational charts for our recreation programming staff can be found on pages 10-12. Additionally, organizational charts for the entire County and Department can be found in Appendix I.

## programming staff

A wide-variety of recreation programs and services are offered to the public by programming staff from three divisions within the Palm Beach County Parks & Recreation Department.

The Aquatics Division oversees the operations of beaches, inlet waterways, seasonal waterparks, aquatic complexes, splash pads, and ski lakes. Major program categories managed by the Aquatics Division include self-directed swimming and surfing, leader-directed swimming lessons, water safety, lifeguard certifications, facilitated aquatic camps, leader-directed water fitness, competitive sports and cooperative special events. The core service and programming focus of the Aquatics Division is ensuring access to beaches and water bodies, facilitating health and wellness opportunities, and providing for youth enrichment and sports/athletic programming.

#### AQUATICS DIVISION ORGANIZATIONAL CHART