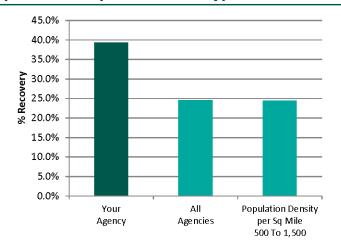

#### agency performance review

By submitting information about our organization and its performance each year, we receive a personalized Agency Performance Review Report from the National Recreation & Park Association. This report shows us how we compare to our peers throughout the United States. A copy of our most recent Agency Performance Review is included in Appendix III.