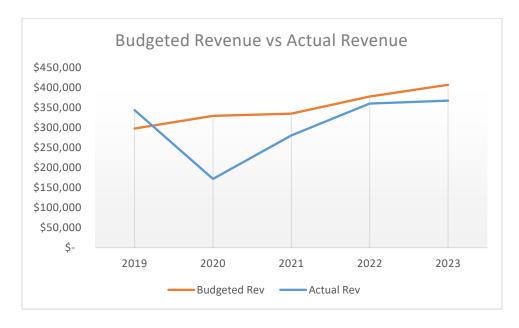

# Revenue, Expense, and Cost Recovery Analysis

# Revenue and Expense Trend Analysis (Graphical Representation and Narrative)

Provide a five year trend analysis represented graphically (line graph) for Actual Expenses and Actual Revenue and Budget Expenses and Budgeted Revenue and explain any anomalies or substantial changes between years

# 5 Year (2019-2023) Trend Analysis Actual Expenses & Actual Revenue Graph





Lake Lytal Pools' Cost recovery has consistently between 35-42% over that last 5 years.

Insert 5 Year (2019-2023) Trend Analysis Budgeted Expense vs Actual Expense



Lake Lytal has consistently kept their actual expenses lower than their budget expenses. This could be contributed to vacant positions.

# 5 Year (2019-2023) Trend Analysis Budgeted Revenue vs Actual Revenue



With the exception of 2020, Lake Lytal has had consistent annual Revenue collected over the last 5 years. Our projected Revenue is slightly less than our

Page 13 of 21



Budgeted Revenue as we rebound from loss of staff over the pandemic and the year following. Lake Lytal was short about 7 Part Time lifeguards, decreasing opportunities for larger birthday parry rentals, and significantly decreasing the amount of private swimming lessons offered.

# **Cost Recovery Analysis-**

|                 | FY 22 Actual | FY 23 Actual | FY 24 Proposed | % of Overall Department<br>General Fund Budget |
|-----------------|--------------|--------------|----------------|------------------------------------------------|
| Expenditures    | \$921,595    | \$874,069    | \$1,283,715    | %2