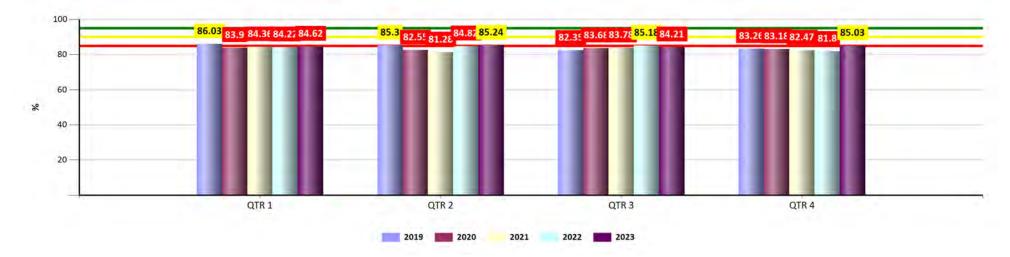

# program and service statistics

Palm Beach County Parks & Recreation Department utilizes several tools to manage its recreation program operations with each one able to provide reports and statistics related to program offerings, participation, and program participants.

A key source of these reports and statistics is our RecTrac software which is used to manage program registrations, permits, facility bookings, and rentals while golf programs and services utilize the ForeUp software program. Staff can access a large variety of reports and statistics necessary to manage and monitor their programs as needed through these software programs. They also utilize spreadsheets to input and share data. A sample of commonly used reports and statistics are included in Appendix XIII.

These reports are used by staff to update organizational key performance indicators and are an important resource for staff to consider when evaluating program offerings and determining if changes are necessary or if programs should be considered for expansion or elimination.