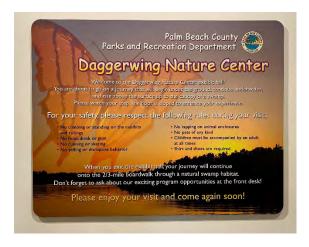

#### nature and outdoor recreation programs

Nature and Outdoor recreation programs expose and build appreciation of nature through recreation and educational programs such as Nature Ninja Warrior, Night Hikes, Full Moon Bike Ride, Earth Day, Outdoor Adventure Programs, Naturalist Programs, Science and Environmental Programs, Animal Programs, School and Summer Camp Groups, guided nature walks, as well as various special events.