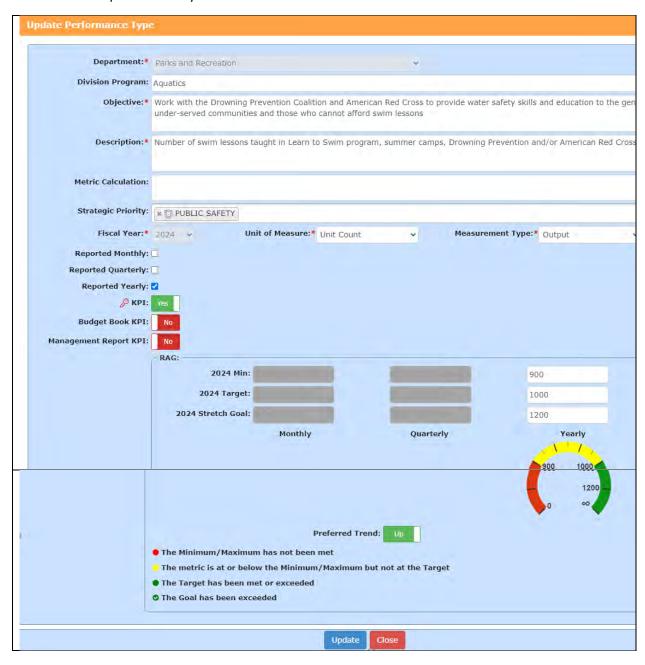

#### aquatic programs

Aquatics programs offer a comprehensive range of classes and services aimed at developing swimming and water safety skills for participants of all ages and skill levels. These programs begin with foundational swim lessons for young children and progressively advance to specialized training and certification for lifeguards and swim instructors. In addition to these core offerings, the programs support swim teams for all ages and abilities, provide aquatic wellness programs, and include specialized activities such as diving, synchronized swimming, water polo, surfing and snorkeling camps. The department also hosts a variety of water safety special events throughout the year.

#### **Program Goal**

To provide a wide variety of free and affordable countywide programs and events offering skill development, wellness, water sports enrichment and programming

#### **Program Objectives and Outcomes**

Provide a broad range of aquatics instructional swim and other lessons resulting in the following outcomes.

 Improved swimming skills, confidence, and independence in aquatic environments

Collaborate with the Drowning Prevention Coalition and American Red Cross to provide water safety skills and education to the general public resulting in the following outcomes:

- Improved swimming skills
- Better understanding of water safety