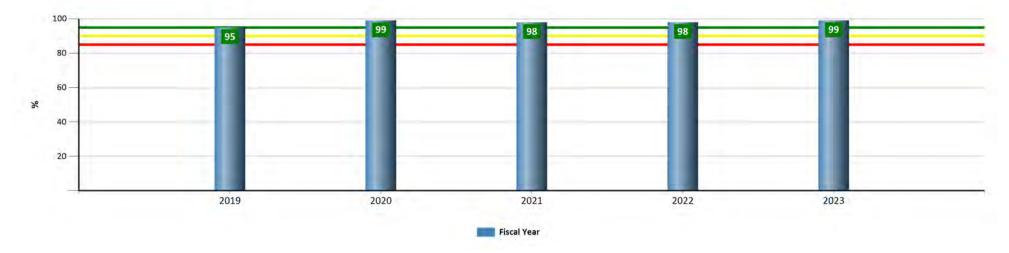

Collaborate with the Drowning Prevention Coalition and American Red Cross to provide water safety skills and education to the general public resulting in the following outcomes:

- Improved swimming skills
- Better understanding of water safety

#### **Program Outcomes Measurement**

Surveys, pre & post-tests, observation, evaluations, and/or participant demonstration are used to evaluate if program outcomes are being met

American Red Cross skill sheets are used to indicate what skills were taught and competency in those skills

Learn to Swim and DPC Buck Program Evaluation Forms are utilized to assess whether participants have gained a better understanding of water safety and demonstrate improved swimming skills