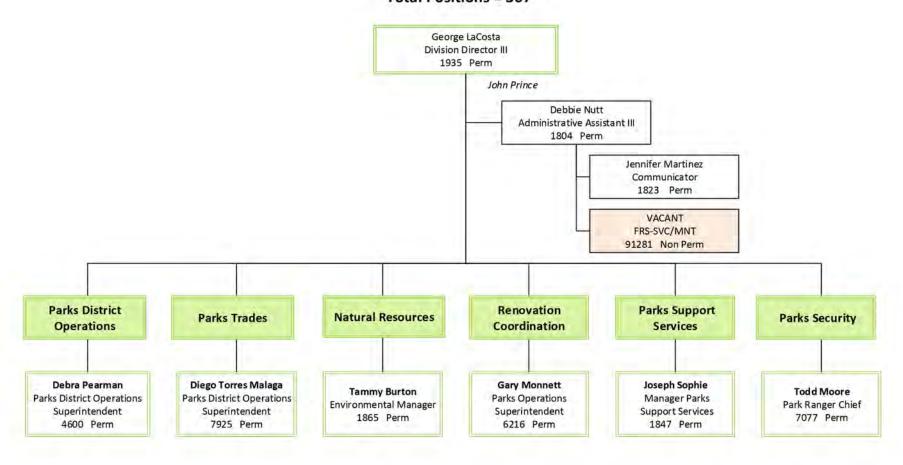

The **Parks Operations Division** is a centralized service division responsible for providing safe, clean, functional and attractive parks, structures, and open spaces, which meet the passive and active recreational needs of the visiting public. This also includes the enhancement and preservation of all features of our park system for community enjoyment. Primary services include providing daily grounds maintenance for all park properties, which includes mowing, edging, fertilizing, restroom and picnic area cleaning, refuse collection and disposal, and beach cleaning; providing support services for other recreational activities occurring throughout the park system; ensuring park structures and furnishings are maintained in a safe, functional, and attractive condition; protecting the integrity of the natural resources through restoration and scheduled maintenance; and operating and maintaining park campgrounds countywide.

#### AGENCY ORGANIZATIONAL CHARTS

More detailed information and organizational charts for our recreation programming staff can be found on pages 10-12. Additionally, organizational charts for the entire County and Department can be found in Appendix I.