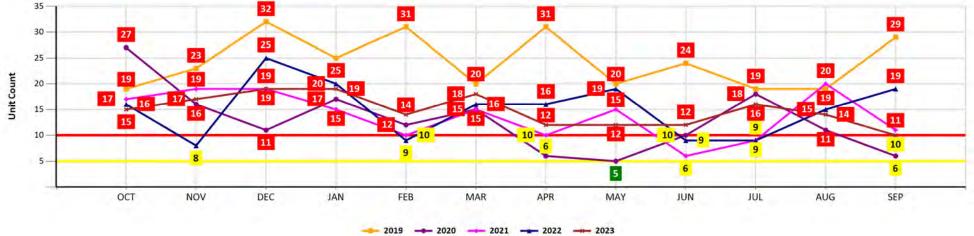

# program and service statistics

Palm Beach County Parks & Recreation Department utilizes several tools to manage its recreation program operations with each one able to provide reports and statistics related to program offerings, participation, and program participants.

A key source of these reports and statistics is our RecTrac software which is used to manage program registrations, permits, facility bookings, and rentals while golf programs and services utilize the ForeUp software program. Staff can access a large variety of reports and statistics necessary to manage and monitor their programs as needed through these software programs. They also utilize spreadsheets to input and share data. A sample of commonly used reports and statistics are included in Appendix XIII.

These reports are used by staff to update organizational key performance indicators and are an important resource for staff to consider when evaluating program offerings and determining if changes are necessary or if programs should be considered for expansion or elimination.