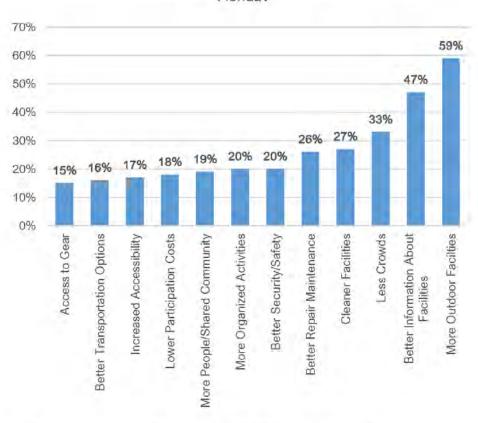

ckleball courts followed by tennis courts at 39%. Another 36% selected soccer fields and 30% would like to see additional disc golf courses within their community. Traditional fields such as baseball/softball (24%) and football (16%) scored low, 21% of those surveyed would like to see the construction of additional public golf courses.

One of the questions posed in the participation survey was "With whom do you typically recreate outdoors in Florida". 78% responded with "Family Member" followed by 43% "By Myself" and 40% "With a Friend". 29% choose to recreate with a pet and only 5% with a large group. Respondents could choose more than one category.

# What type of fields/courts would you like to see in your community?



# What would encourage you to recreate outdoors more in Florida?



The survey also posed the question "Why do you recreate outdoors in Florida". 88% of the responses indicated "To Enjoy the Scenery" followed by 86% "For my Mental Health". 82% selected "For my General Health" followed by 65% "To be with Family and Friends". Only 23% chose "To Get my Pet Outdoors".

61% of the respondents expect to recreate outdoors in the future and 92% support maintaining current levels of outdoor recreation services and opportunities in Florida.



# PALM BEACH COUNTY RECREATION TRENDS

### MARKET POTENTIAL INDEX (MPI)

The following exhibits depict sport and leisure market potential data for Palm Beach County, as provided by ESRI. A Market Potential Index (MPI) measures the probable demand for a product or service within the defined service areas. The MPI shows the li