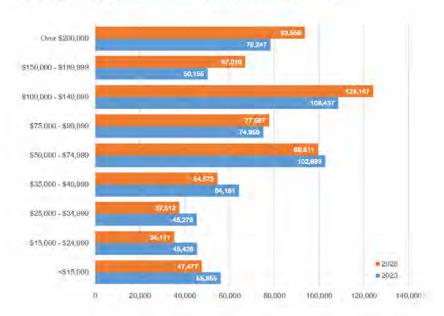

#### ESRI demographic reports

In addition to the demographic trends analysis conducted every 10 years as part of the department master plan update, our County can produce demographic reports utilizing ESRI's Business Analyst software as needed. An example of a recent Demographic and Income Profile report is included in Appendix II.

#### agency performance review

By submitting information about our organization and its performance each year, we receive a personalized Agency Performance Review Report from the National Recreation & Park Association. This report shows us how we compare to our peers throughout the United States. A copy of our most recent Agency Performance Review is included in Appendix III.