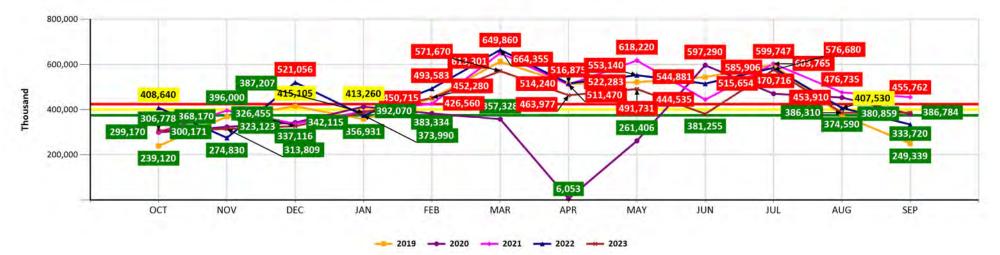

55,762</b> |
|                                      | 2022 | 425,000 | 400,000 | 375,000 | 408,640             | <b>274,830</b> | 521,056             | <b>⊘</b><br>373,990 | 493,583        | 664,355        | 516,875 | 553,140 | 515,654 | 585,906 | 407,530 | 333,720        |
|                                      | 2023 | 425,000 | 400,000 | 375,000 | <b>⊘</b> 306,778    | 313,809        | <b>⊘</b><br>326,455 | 387,207             | <b>452,280</b> | <b>571,670</b> | 463,977 | 491,731 | 381,255 | 576,680 | 386,310 | 386,784        |
|                                      | 2024 | 425,000 | 400,000 | 375,000 |                     |                |                     |                     |                |                |         |         |         |         |         |                |



Description Metric Calculation Monitor attendance at beach parks in order to maintain safe beaches for Palm Beach County visitors and residents Visual count of daily guarded-beach visitors from 9am - 5pm. Visual Attendance at Guarded Beach Parks count of Peanut Island & Dubois only on weekends during PBC School Year & 7 days/week for summer vacation. Data missing from: unguar

**Comments/Narrative** 



🥛 The Minimum/Maximum has not been met 💛 The Metric is at or below the minimun/maximum but not at the Target





## AQUATICS - Number of minor medical aids at County beaches

|                                                      | FY   | Max   | Target | Goal | Oct   | Nov | Dec   | Jan   | Feb   | Mar   | Apr   | May   | Jun   | Jul   | Aug   | Sep   |
|--------------------------------