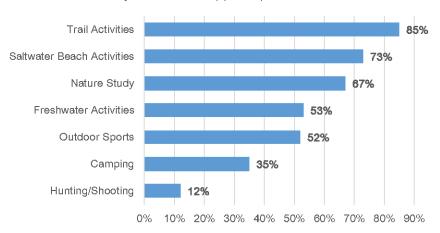

# community demographics and recreation and leisure trends

Understanding national, regional, and local trends in recreation and changes in our community is important to providing recreation programs that meet the ever-evolving needs of our residents.

Staff are expected to remain aware of changes in community demographics and industry trends, especially those related to the specific program areas that they oversee. To assist staff, our organization regularly includes trends analysis as part of our planning processes. Additional sources of information include industry manufacturers and professional associations.