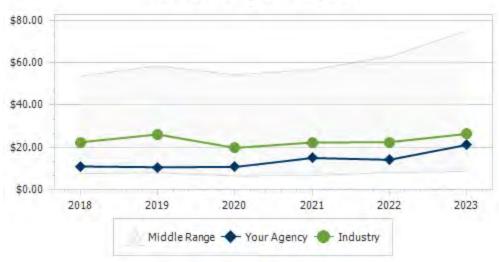

#### agency performance review

By submitting information about our organization and its performance each year, we receive a personalized Agency Performance Review Report from the National Recreation & Park Association. This report shows us how we compare to our peers throughout the United States. A copy of our most recent Agency Performance Review is included in Appendix III.