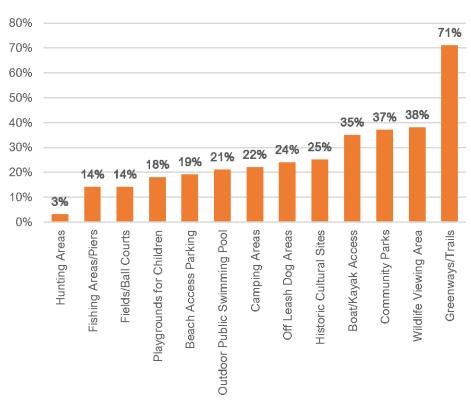

with no bike lanes and 54% indicating they utilized a paved greenway. Only 23% of the respondents indicated that they rode on a natural surface trail within the past year.

What type of trail activities did your household participate in?



71% of those surveyed indicated that they would like to see additional greenways and trails constructed within their community. Of that 71% most (83%) would prefer hiking or walking trails followed closely by biking paths/trails (80%). 58% indicated a preference for nature/interpretive trails and 48% preferred paved walkways. Paddling trails followed at 38% and there was limited interest in horseback riding trails (12%) and off road vehicle areas (11%).

What outdoor recreation facilities would you like to see built or provided for in your community?





Of the 14% of respondents that selected fields/ball courts as a desired recreational amenity, 58% preferred to see additional pickleball courts followed by tennis courts at 39%. Another 36% selected soccer fields and 30% would like to see additional disc golf courses within their community. Traditional fields such as baseball/softball (24%) and football (16%) scored low, 21% of those surveyed would like to see the construction of additional public golf courses.

One of the questions posed in the participation survey was "With whom do you typically recreate outdoors in Florida". 78% responded with "Family Member" followed by 43% "By Myself" and 40% "With a Friend". 29% choose to recreate with a pet and only 5% with a large group. Respondents could choose more than one category.

# What