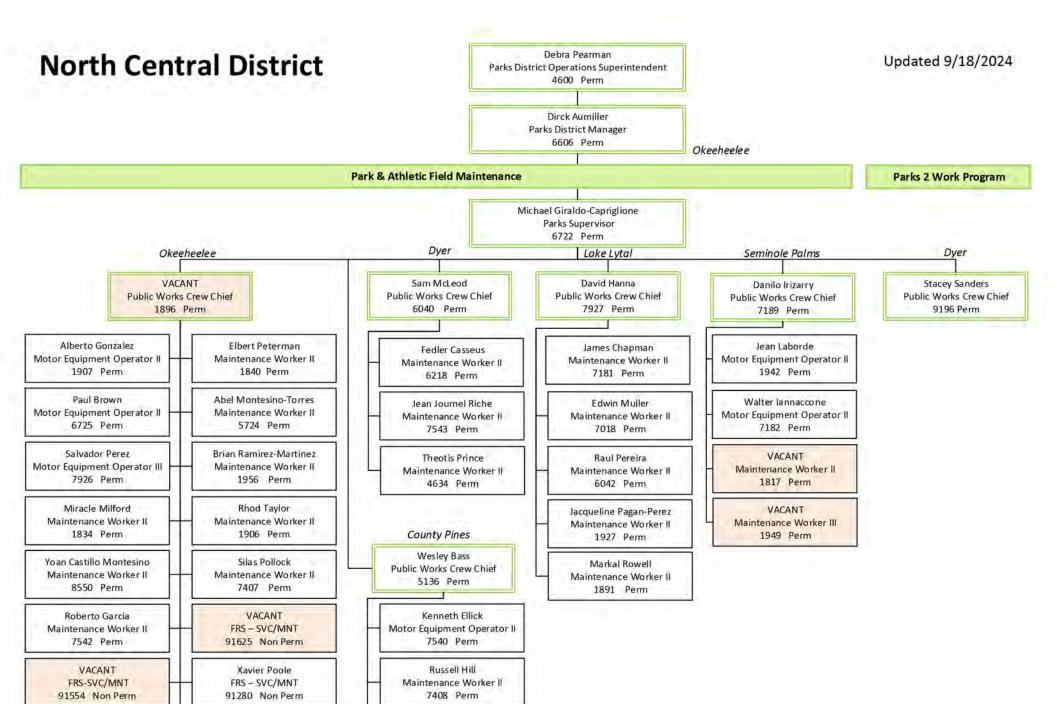

#### AGENCY ORGANIZATIONAL CHARTS

More detailed information and organizational charts for our recreation programming staff can be found on pages 10-12. Additionally, organizational charts for the entire County and Department can be found in Appendix I.