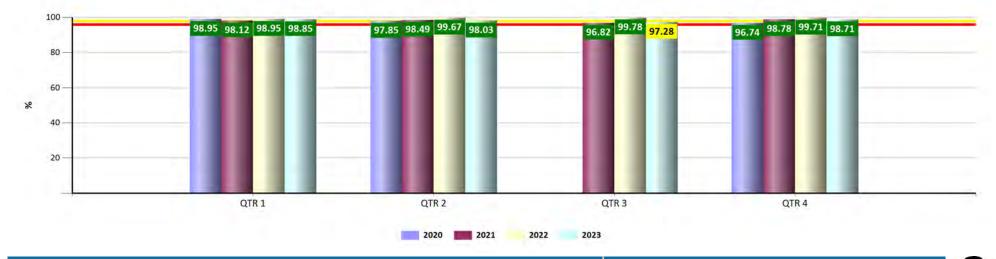

# program and service statistics

Palm Beach County Parks & Recreation Department utilizes several tools to manage its recreation program operations with each one able to provide reports and statistics related to program offerings, participation, and program participants.

A key source of these reports and statistics is our RecTrac software which is used to manage program registrations, permits, facility bookings, and rentals while golf programs and services utilize the ForeUp software program. Staff can access a large variety of reports and statistics necessary to manage and monitor their programs as needed through these software programs. They also utilize spreadsheets to input and share data. A sample of commonly used reports and statistics are included in Appendix XIII.

These reports are used by staff to update organizational key performance indicators and are an important resource for staff to consider when evaluating program offerings and determining if changes are necessary or if programs should be considered for expansion or elimination.