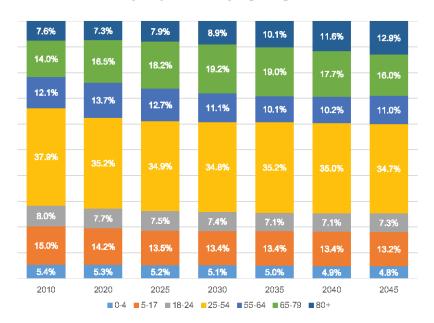

#### department master plan

As part of our department master planning process, an updated demographic analysis of our community as well as a recreation and leisure trend analysis is completed by the consultant and staff overseeing the plan development. This analysis is the examination of current and projected demographic and recreational trends that may influence long-term operational, programmatic, and capital decisions. Updates to the recreation and leisure trends analysis occur in tandem with the update of the department master plan every 10 years or sooner as needed. A copy of the Demographic and Leisure Trends Analysis from our most recent department master plan is included in Appendix II.

#### ESRI demographic reports

In addition to the demographic trends analysis conducted every 10 years as part of the department master plan update, our County can produce demographic reports utilizing ESRI's Business Analyst software as needed. An example of a recent Demographic and Income Profile report is included in Appendix II.