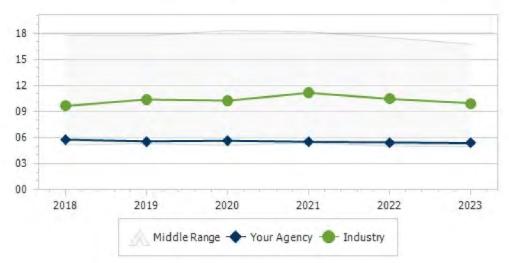

#### agency performance review

By submitting information about our organization and its performance each year, we receive a personalized Agency Performance Review Report from the National Recreation & Park Association. This report shows us how we compare to our peers throughout the United States. A copy of our most recent Agency Performance Review is included in Appendix III.