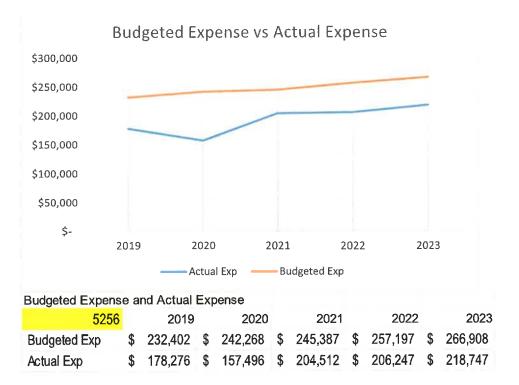

remaining high.

#### **Quality Assurance**

Green Cay Nature Center provides a QR Code link to a survey to visitors. If the visitor is not able to use the QR Code then a paper survey is provided. Visitors are greeted upon entry to the Nature Center with a sign advertising the survey with the QR Code. Greeters at the front desk and Docents on the boardwalk invite visitors to take the survey when interacting with them. This survey includes questions like "Why did you choose this program?", "Did this program meet your expectations?", and "Would you recommend this program to others?" There is also a comment section to leave feedback.

### **FINANCIAL ANALYSIS:**

#### Revenue, Expense, and Cost Recovery Analysis



Business Plan and Outlook Green Cay Nature Center As of 11/9/2023, FY 2024





- Actual expenses for FY2019 FY2022 came in under budget. A building closure starting
  in November 2019 for a roof replacement and the Covid-19 epidemic kept the Nature Center
  closed until October 2020, keeping operating costs down. The increasing costs of services,
  including an almost four-fold increase in janitorial services, caused FY2023 expenses to go
  over budget and money was pulled in from elsewhere in Parks and Recreation.
- Actual revenue for FY2019 came it right near what was budgeted. The Nature Center was closed starting in November 2019 for a roof replacement and the Covid-19 epidemic kept it closed until October 2020. FY2020 was severely impacted and actual revenue was near zero and no where near budgeted revenue. In FY2021 Covid-19 still impacted revenue. We expecte