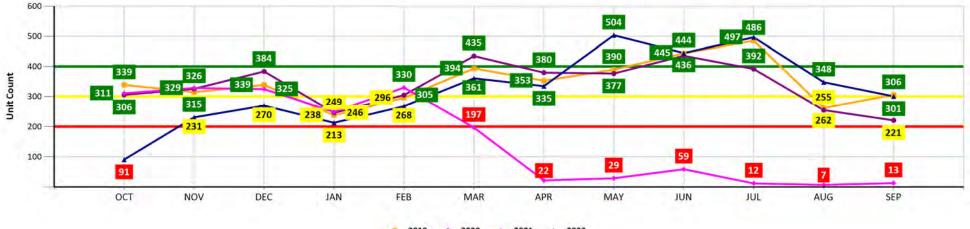

# program and service statistics

Palm Beach County Parks & Recreation Department utilizes several tools to manage its recreation program operations with each one able to provide reports and statistics related to program offerings, participation, and program participants.

A key source of these reports and statistics is our RecTrac software which is used to manage program registrations, permits, facility bookings, and rentals while golf programs and services utilize the ForeUp software program. Staff can access a large variety of reports and statistics necessary to manage and monitor their programs as needed through these software programs. They also utilize spreadsheets to input and share data. A sample of commonly used reports and statistics are included in Appendix XIII.

These reports are used by staff to update organizational key performance indicators and are an important resource for staff to consider when evaluating program offerings and determining if changes are necessary or if programs should be considered for expansion or elimination.