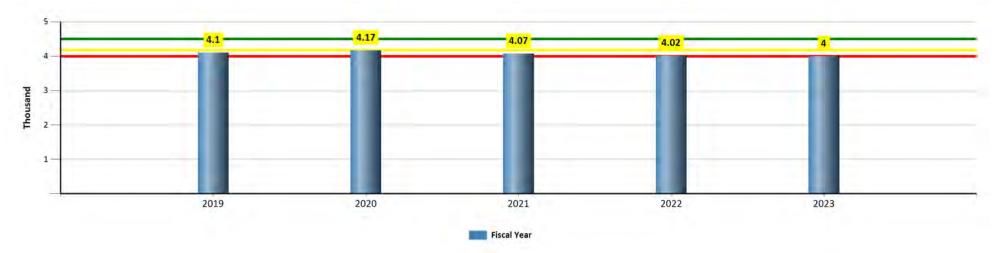

# program and service statistics

Palm Beach County Parks & Recreation Department utilizes several tools to manage its recreation program operations with each one able to provide reports and statistics related to program offerings, participation, and program participants.

A key source of these reports and statistics is our RecTrac software which is used to manage program registrations, permits, facility bookings, and rentals while golf programs and services utilize the ForeUp software program. Staff can access a large variety of reports and statistics necessary to manage and monitor their programs as needed through these software programs. They also utilize spreadsheets to input and share data. A sample of commonly used reports and statistics are included in Appendix XIII.

These reports are used by staff to update organizational key performance indicators and are an important resource for staff to consider when evaluating program offerings and determining if changes are necessary or if programs should be considered for expansion or elimination.