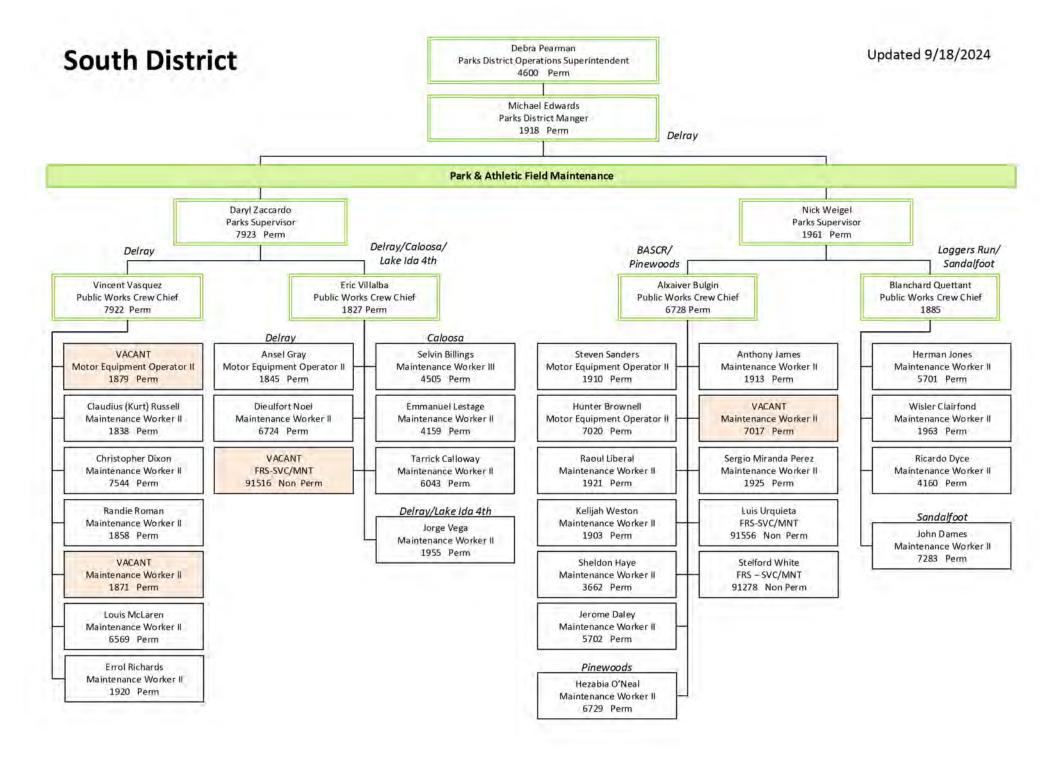

#### AGENCY ORGANIZATIONAL CHARTS

More detailed information and organizational charts for our recreation programming staff can be found on pages 10-12. Additionally, organizational charts for the entire County and Department can be found in Appendix I.