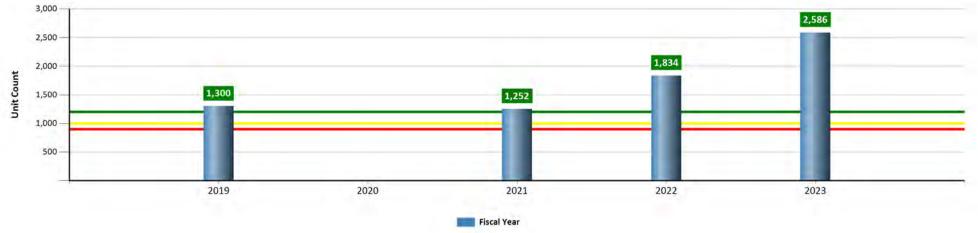

Collaborate with the Drowning Prevention Coalition and American Red Cross to provide water safety skills and education to the general public resulting in the following outcomes:

- Improved swimming skills
- Better understanding of water safety

#### **Program Outcomes Measurement**

Surveys, pre & post-tests, observation, evaluations, and/or participant demonstration are used to evaluate if program outcomes are being met

American Red Cross skill sheets are used to indicate what skills were taught and competency in those skills

Learn to Swim and DPC Buck Program Evaluation Forms are utilized to assess whether participants have gained a better understanding of water safety and demonstrate improved swimming skills