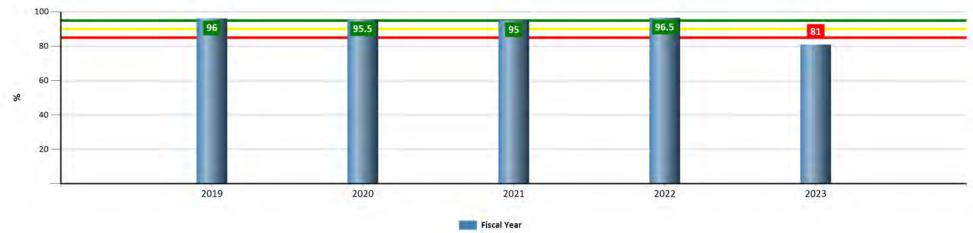

icipation as important and will return in surveys | 2021 | 85  | 90     | 95   | 95   |
|                                                                                                                                                                                                      | 2022 | 85  | 90     | 95   | 96.5 |
|                                                                                                                                                                                                      | 2023 | 85  | 90     | 95   | 81   |
|                                                                                                                                                                                                      | 2024 | 85  | 90     | 95   |      |





**Parks and Recreation Performance Management Office** 

### 10.3 EOC2 Examples of eKPI System







# Palm Beach County Parks and Recreation Department Recreation Program Planning Procedures and Approval Process

|                                                                                   | Prior to program marketing & program implementation, there must be an approved Program Planning Worksheet (PPW) for each program, per the process described below.