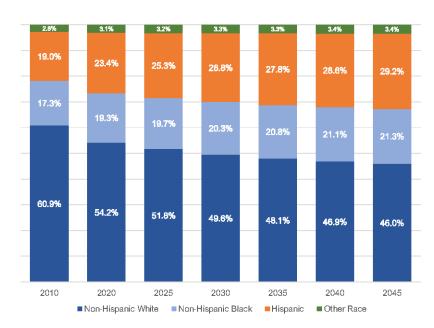

# community demographics and recreation and leisure trends

Understanding national, regional, and local trends in recreation and changes in our community is important to providing recreation programs that meet the ever-evolving needs of our residents.

Staff are expected to remain aware of changes in community demographics and industry trends, especially those related to the specific program areas that they oversee. To assist staff, our organization regularly includes trends analysis as part of our planning processes. Additional sources of information include industry manufacturers and professional associations.

#### department master plan

As part of our department master planning process, an updated demographic analysis of our community as well as a recreation and leisure trend analysis is completed by the consultant and staff overseeing the plan development. This analysis is the examination of current and projected demographic and recreational trends that may influence long-term operational, programmatic, and capital decisions. Updates to the recreation and leisure trends analysis occur in tandem with the update of the department master plan every 10 years or sooner as needed. A copy of the Demographic and Leisure Trends Analysis from our most recent department master plan is included in Appendix II.