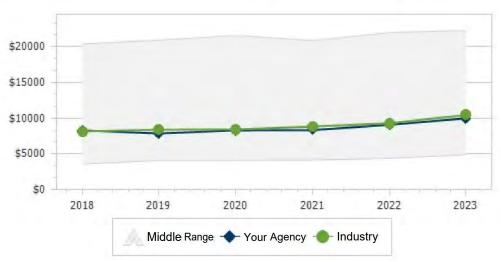

#### agency performance review

By submitting information about our organization and its performance each year, we receive a personalized Agency Performance Review Report from the National Recreation & Park Association. This report shows us how we compare to our peers throughout the United States. A copy of our most recent Agency Performance Review is included in Appendix III.