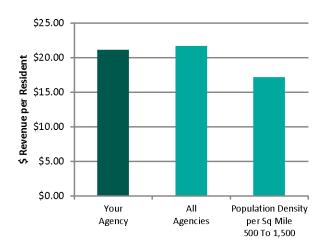

#### agency performance review

By submitting information about our organization and its performance each year, we receive a personalized Agency Performance Review Report from the National Recreation & Park Association. This report shows us how we compare to our peers throughout the United States. A copy of our most recent Agency Performance Review is included in Appendix III.