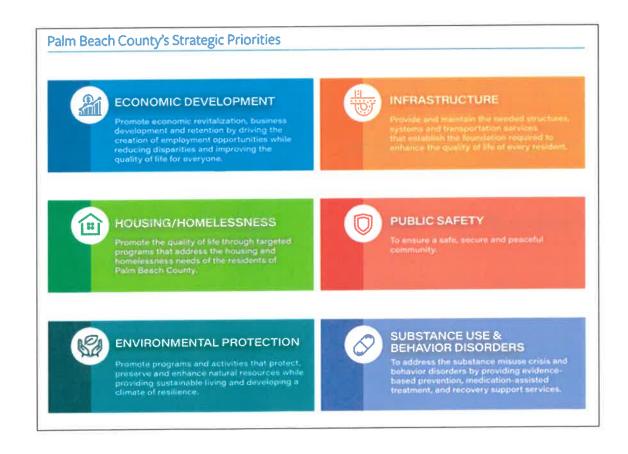

#### county strategic priorities

Palm Beach County has developed a vision, mission, values, and set of strategic priorities that the Parks & Recreation Department plays a role in bringing to life and utilizes to help shape its own goals. The seven County-wide strategic priorities are: Public Safety, Infrastructure, Unsheltered Residents, Housing Development, Environmental Protection, Economic Development, Substance Use & Behavioral Disorders. The strategic priorities are reviewed by the Board of County Commissioners with public input annually during the budget process.