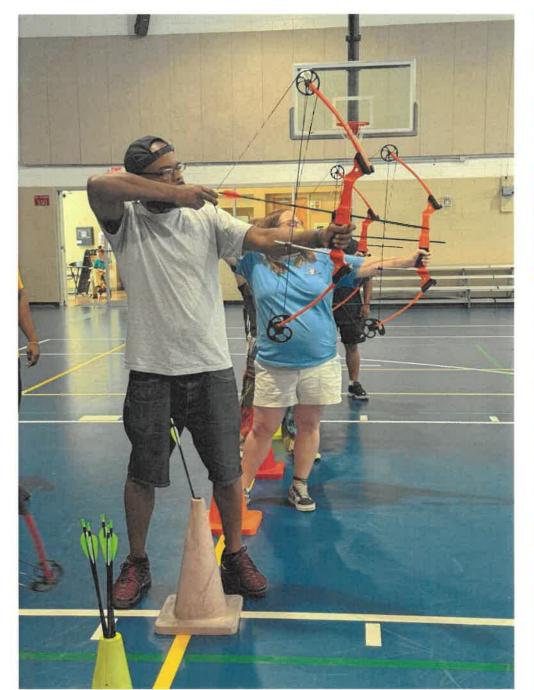

#### aquatic programs

Aquatics programs offer a comprehensive range of classes and services aimed at developing swimming and water safety skills for participants of all ages and skill levels. These programs begin with foundational swim lessons for young children and progressively advance to specialized training and certification for lifeguards and swim instructors. In addition to these core offerings, the programs support swim teams for all ages and abilities, provide aquatic wellness programs, and include specialized activities such as diving, synchronized swimming, water polo, surfing and snorkeling camps. The department also hosts a variety of water safety special events throughout the year.

#### youth and adult open gym programs

Youth and adult open gym programs consist of a variety of sports, athletics, and fitness opportunities such as pickleball, badminton, volleyball, basketball, exercise programs, wheelchair rugby, Boccia, Goal Ball, and various other adaptive sports.