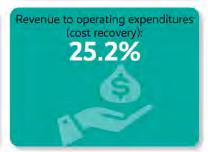

#### agency performance review

By submitting information about our organization and its performance each year, we receive a personalized Agency Performance Review Report from the National Recreation & Park Association. This report shows us how we compare to our peers throughout the United States. A copy of our most recent Agency Performance Review is included in Appendix III.