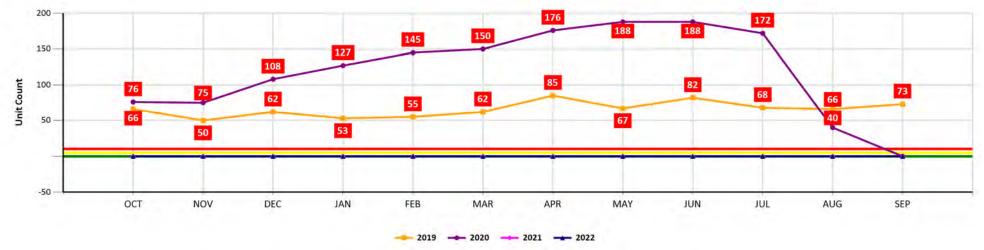

# program and service statistics

Palm Beach County Parks & Recreation Department utilizes several tools to manage its recreation program operations with each one able to provide reports and statistics related to program offerings, participation, and program participants.

A key source of these reports and statistics is our RecTrac software which is used to manage program registrations, permits, facility bookings, and rentals while golf programs and services utilize the ForeUp software program. Staff can access a large variety of reports and statistics necessary to manage and monitor their programs as needed through these software programs. They also utilize spreadsheets to input and share data. A sample of commonly used reports and statistics are included in Appendix XIII.

These reports are used by staff to update organizational key performance indicators and are an important resource for staff to consider when evaluating program offerings and determining if changes are necessary or if programs should be considered for expansion or elimination.