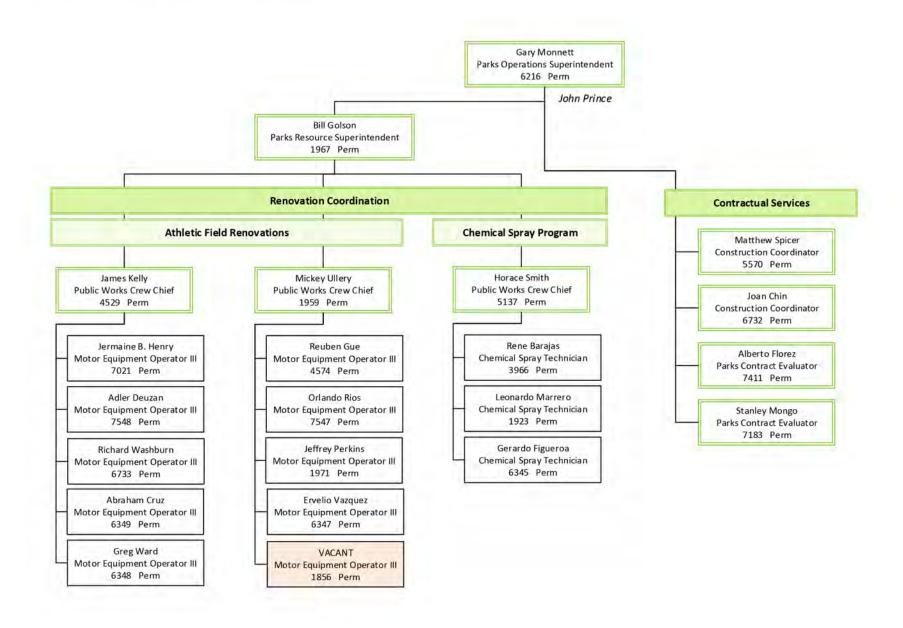

#### AGENCY ORGANIZATIONAL CHARTS

More detailed information and organizational charts for our recreation programming staff can be found on pages 10-12. Additionally, organizational charts for the entire County and Department can be found in Appendix I.