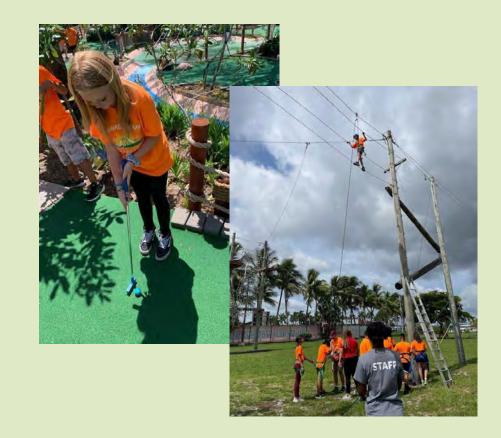

#### youth and adult recreation programs and services

Recreation programs and services cater to both youth and adults and include a variety of programs such as the PAL afterschool program, summer camps for youth and teens, school break activities, and a range of sports leagues and instructional programs. Participants can also enjoy arts and crafts, board games, team-building exercises, and "Meet Me in the Park" recreational activities. Additionally, services include room and pavilion rentals for a variety of occasions, including birthday parties, social gatherings, weddings, dances, community meetings, and other events.

#### **Examples include:**

- · Athletic Programs
- General Enrichment
- · Golf Instruction
- Lifeguard Certification
- Nature Programs
- Performing & Visual Arts
- Summer Camps
- Swim Lessons
- Therapeutic Adaptive Recreation