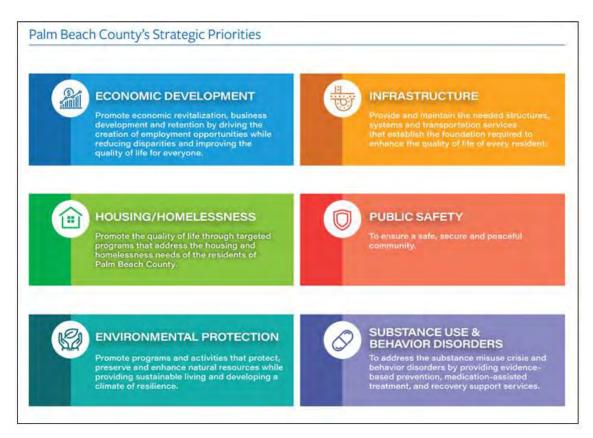

#### county strategic priorities

Palm Beach County has developed a vision, mission, values, and set of strategic priorities that the Parks & Recreation Department plays a role in bringing to life and utilizes to help shape its own goals. The seven County-wide strategic priorities are: Public Safety, Infrastructure, Unsheltered Residents, Housing Development, Environmental Protection, Economic Development, Substance Use & Behavioral Disorders. The strategic priorities are reviewed by the Board of County Commissioners with public input annually during the budget process.