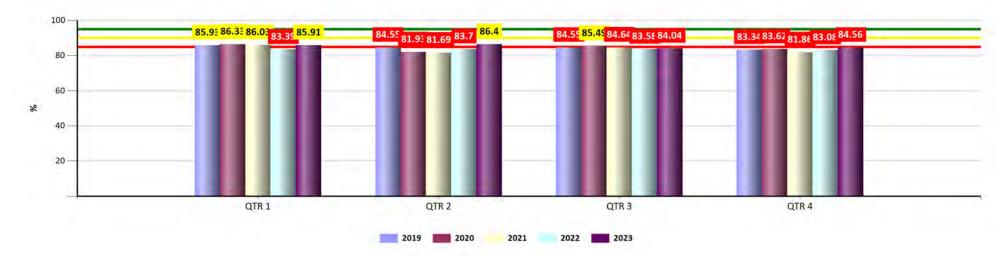

# program and service statistics

Palm Beach County Parks & Recreation Department utilizes several tools to manage its recreation program operations with each one able to provide reports and statistics related to program offerings, participation, and program participants.

A key source of these reports and statistics is our RecTrac software which is used to manage program registrations, permits, facility bookings, and rentals while golf programs and services utilize the ForeUp software program. Staff can access a large variety of reports and statistics necessary to manage and monitor their programs as needed through these software programs. They also utilize spreadsheets to input and share data. A sample of commonly used reports and statistics are included in Appendix XIII.

These reports are used by staff to update organizational key performance indicators and are an important resource for staff to consider when evaluating program offerings and determining if changes are necessary or if programs should be considered for expansion or elimination.