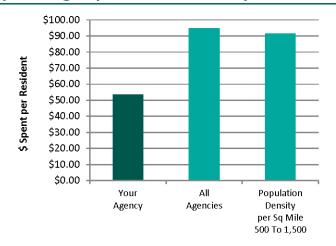

#### agency performance review

By submitting information about our organization and its performance each year, we receive a personalized Agency Performance Review Report from the National Recreation & Park Association. This report shows us how we compare to our peers throughout the United States. A copy of our most recent Agency Performance Review is included in Appendix III.