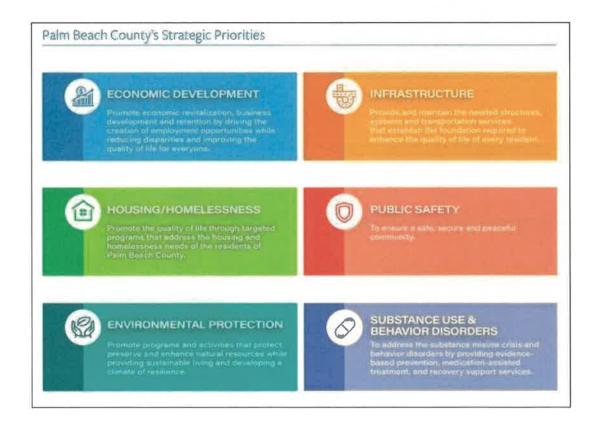

#### county strategic priorities

Palm Beach County has developed a vision, mission, values, and set of strategic priorities that the Parks & Recreation Department plays a role in bringing to life and utilizes to help shape its own goals. The seven County-wide strategic priorities are: Public Safety, Infrastructure, Unsheltered Residents, Housing Development, Environmental Protection, Economic Development, Substance Use & Behavioral Disorders. The strategic priorities are reviewed by the Board of County Commissioners with public input annually during the budget process.