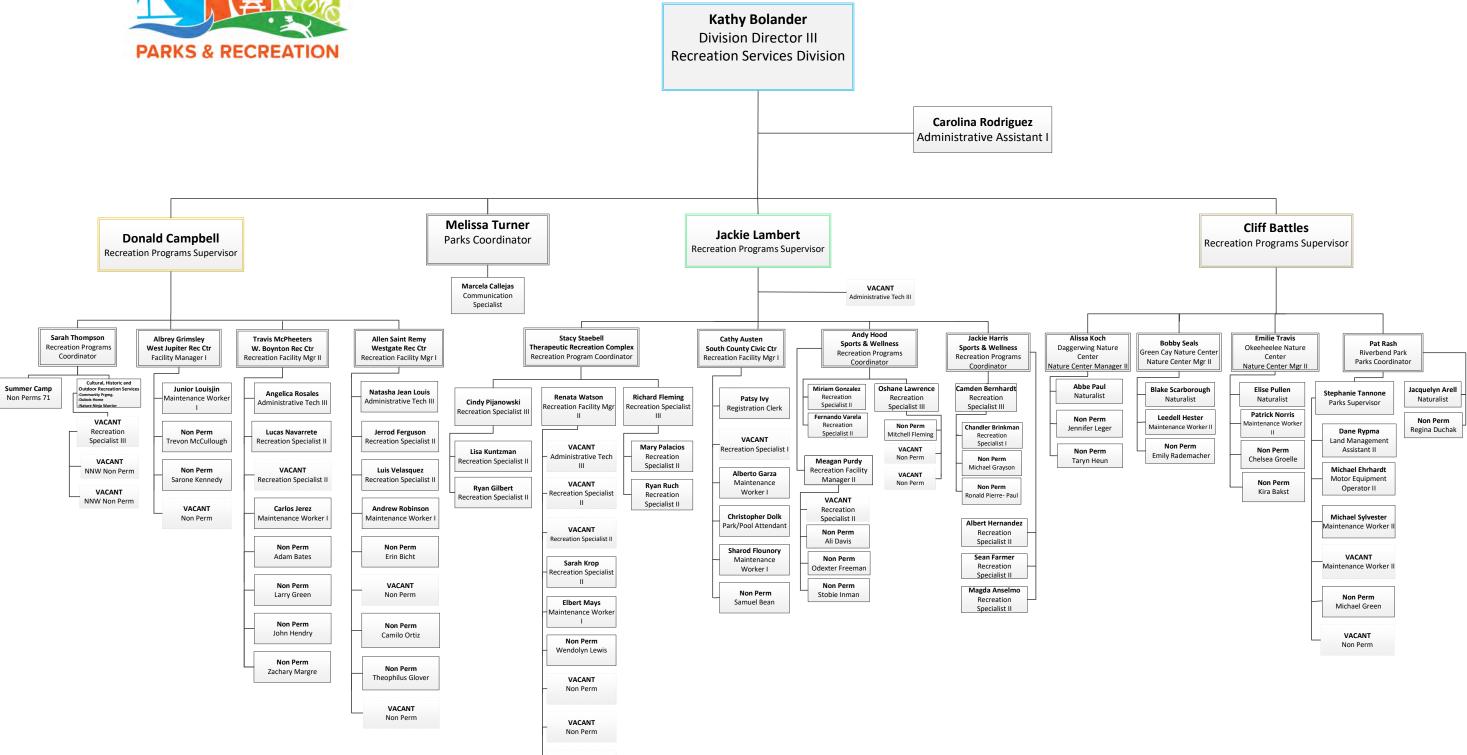

## about our organization

The Recreation Services Division is a recreation program and facility management division dedicated to complementing the unique recreational interests of people through relationships, partnerships, services and venues, inspiring passionate, playful and meaningful lives. Primary services include providing a variety of recreation programs, activities, and events for people of all ages and abilities; managing and coordinating the use of county-wide athletic facilities and amenities, three recreation centers, one civic center, a therapeutic recreation complex, three nature centers, one historic home and management of several multi-level historic park properties. The Division offers recreational, historical, cultural and environmental education, programs and special events, coordinates permitting, and/or facilitating rental of a variety of recreational facilities and cultural venues.

## programming staff

The Recreation Services Division provides a variety of self-directed, leader-directed, facilitated and cooperative recreation programs, activities, and events for people of all ages and abilities in addition to managing and coordinating the use and rentals of recreational, historical, cultural, and environmental education facilities. The core service and programming focus of the Recreation Services Division is facilitating health and wellness opportunities, providing for youth enrichment, sports/athletic programming and facilities, promoting stewardship of natural, archeological, and cultural sites, and providing trails, open space and picnic facilities.

#### RECREATION SERVICES DIVISION ORGANIZATIONAL CHART

A full-page version of this organizational chart is available in Appendix I.