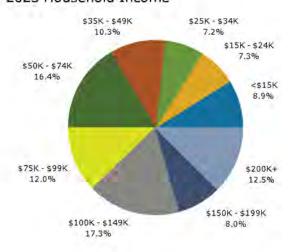

#### department master plan

As part of our department master planning process, an updated demographic analysis of our community as well as a recreation and leisure trend analysis is completed by the consultant and staff overseeing the plan development. This analysis is the examination of current and projected demographic and recreational trends that may influence long-term operational, programmatic, and capital decisions. Updates to the recreation and leisure trends analysis occur in tandem with the update of the department master plan every 10 years or sooner as needed. A copy of the Demographic and Leisure Trends Analysis from our most recent department master plan is included in Appendix II.

#### ESRI demographic reports

In addition to the demographic trends analysis conducted every 10 years as part of the department master plan update, our County can produce demographic reports utilizing ESRI's Business Analyst software as needed. An example of a recent Demographic and Income Profile report is included in Appendix II.