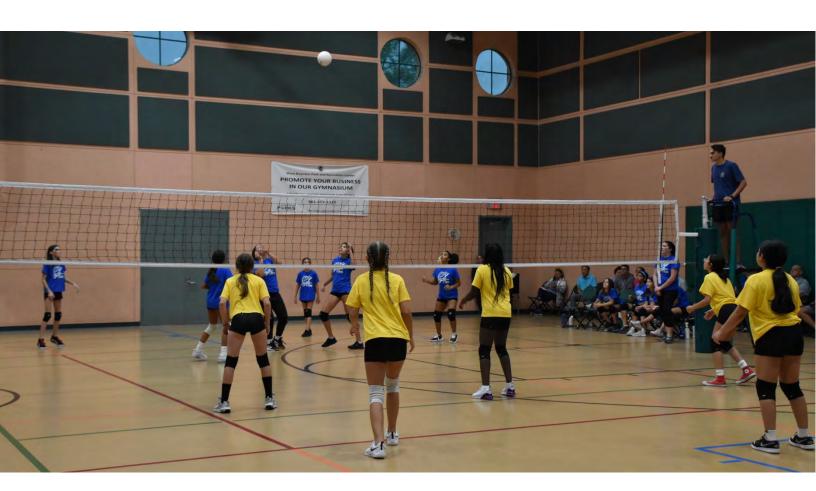

#### youth and adult open gym programs

Youth and adult open gym programs consist of a variety of sports, athletics, and fitness opportunities such as pickleball, badminton, volleyball, basketball, exercise programs, wheelchair rugby, Boccia, Goal Ball, and various other adaptive sports.

#### youth and adult recreation programs and services

Recreation programs and services cater to both youth and adults and include a variety of programs such as the PAL afterschool program, summer camps for youth and teens, school break activities, and a range of sports leagues and instructional programs. Participants can also enjoy arts and crafts, board games, team-building exercises, and "Meet Me in the Park" recreational activities. Additionally, services include room and pavilion rentals for a variety of occasions, including birthday parties, social gatherings, weddings, dances, community meetings, and other events.