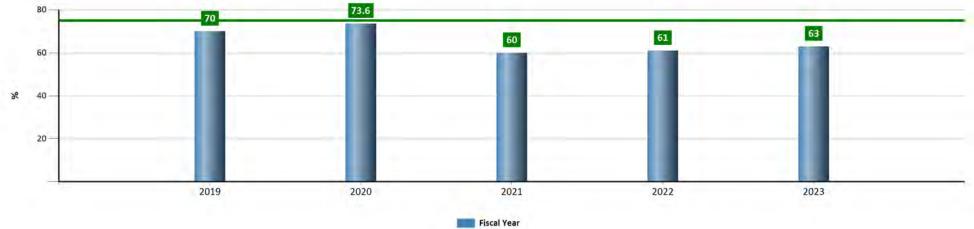

f at 85% or less of operating revenues per round of golf Operating Expenses as a Percentage of Revenue Per Round of Golf | 2021 | 95  | 85     | 75   | <b>⊘</b><br>60 |
|                                                                                                                                                                 | 2022 | 95  | 85     | 75   | <b>6</b> 1     |
|                                                                                                                                                                 | 2023 | 95  | 85     | 75   | 63             |
|                                                                                                                                                                 | 2024 | 95  | 85     | 75   |                |



Description **Metric Calculation** Manage operating costs per round of golf at 85% or less of operating revenues per round of golf Operating Expenses as a Percentage of Revenue Per Round of Golf **Comments/Narrative** 



🥚 The Minimum/Maximum has not been met 🧢



The Metric is at or below the minimun/maximum but not at the Target



### SPECIAL FACILITIES - Percentage of customers rating overall experience as excellent or good in surveys

|                                                                                                                                                                                                   | FY   | Min | Target | Goal | Year           |
|------------------------------------------------------------------------------------------------------------