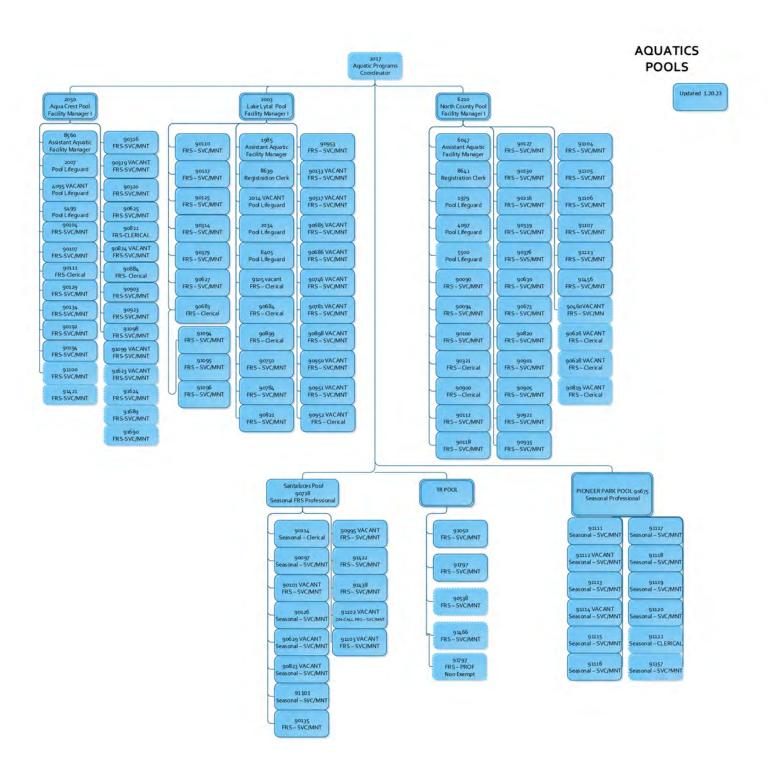

## programming staff

A wide-variety of recreation programs and services are offered to the public by programming staff from three divisions within the Palm Beach County Parks & Recreation Department.

The Aquatics Division oversees the operations of beaches, inlet waterways, seasonal waterparks, aquatic complexes, splash pads, and ski lakes. Major program categories managed by the Aquatics Division include self-directed swimming and surfing, leader-directed swimming lessons, water safety, lifeguard certifications, facilitated aquatic camps, leader-directed water fitness, competitive sports and cooperative special events. The core service and programming focus of the Aquatics Division is ensuring access to beaches and water bodies, facilitating health and wellness opportunities, and providing for youth enrichment and sports/athletic programming.