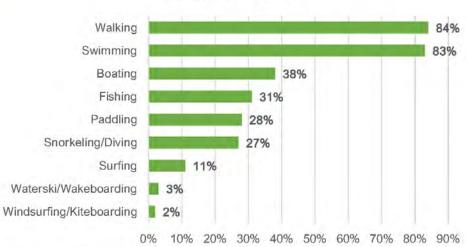

th a second-place ranking.



The most popular saltwater beach activities were walking, swimming, boating, fishing, paddling, snorkeling/diving and surfing. Paddling and fishing were broken down for more specific results.

Of those 28% that were surveyed as participating in paddling activities, 78% paddled using a kayak, with 55% with a stand up paddleboard, 17% using a canoe and 5% using a motorless boat. Those respondents that were involved with saltwater fishing indicated that 65% fished from a boat, 58% fished from shore, 41% were located on a pier, dock or jetty, 20% fished from a kayak and canoe and 4% fished using a stand-up paddleboard.

# What type of outdoor sports did your household participate in?



# What type of saltwater beach activities did your household participate in?



Of those 90% of the survey population that indicated they utilized trails for running and walking activities, 81% preferred a paved surface while 87% preferred a natural surface.

Bicycling was the second highest usage of trails with a 66% participation rate. Of those that participated in bicycling, 54% used a road bike, 43% used a mountain bike, 33% used a hybrid and the remaining 17% used either an electric bike, BMX bike, beach cruiser, recumbent bike or tandem bike (respondents could choose more than one category). Most of the respondents (59%) preferred to ride on a maintained trails, with another 57% indicating they used a road with no bike lanes and 54% indicating they utilized a paved greenway. Only 23% of the respondents indicated that they rode on a natural surface trail within