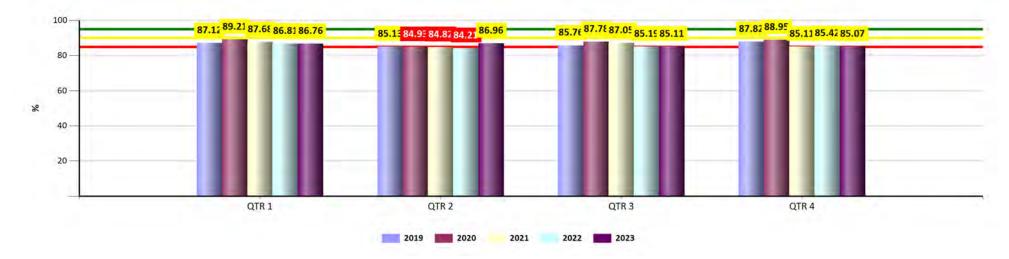

# program and service statistics

Palm Beach County Parks & Recreation Department utilizes several tools to manage its recreation program operations with each one able to provide reports and statistics related to program offerings, participation, and program participants.

A key source of these reports and statistics is our RecTrac software which is used to manage program registrations, permits, facility bookings, and rentals while golf programs and services utilize the ForeUp software program. Staff can access a large variety of reports and statistics necessary to manage and monitor their programs as needed through these software programs. They also utilize spreadsheets to input and share data. A sample of commonly used reports and statistics are included in Appendix XIII.

These reports are used by staff to update organizational key performance indicators and are an important resource for staff to consider when evaluating program offerings and determining if changes are necessary or if programs should be considered for expansion or elimination.