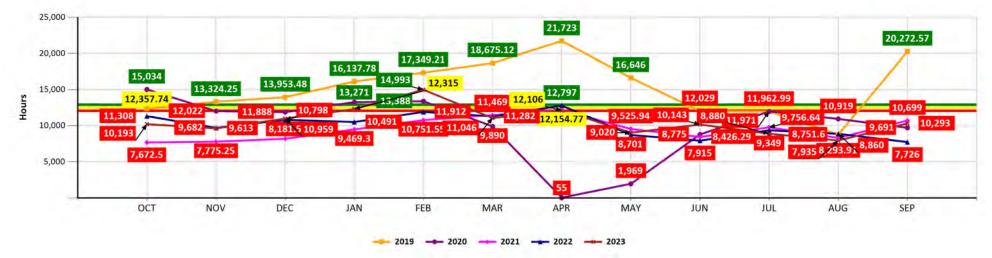

# program and service statistics

Palm Beach County Parks & Recreation Department utilizes several tools to manage its recreation program operations with each one able to provide reports and statistics related to program offerings, participation, and program participants.

A key source of these reports and statistics is our RecTrac software which is used to manage program registrations, permits, facility bookings, and rentals while golf programs and services utilize the ForeUp software program. Staff can access a large variety of reports and statistics necessary to manage and monitor their programs as needed through these software programs. They also utilize spreadsheets to input and share data. A sample of commonly used reports and statistics are included in Appendix XIII.

These reports are used by staff to update organizational key performance indicators and are an important resource for staff to consider when evaluating program offerings and determining if changes are necessary or if programs should be considered for expansion or elimination.