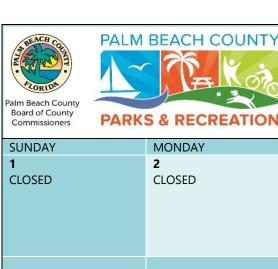

**Daily Admissions** 

Adult (13+): \$4.92 Child (3-12 years): \$4.33 Infant (0-2 years): FREE

Senior (60+): \$3.94 (with ID)

| Palm Beach County Board of County Commissioners | S & RECREATION     | Lake Lytal Aquatic Center.                                                                                                                          | 3645 Gun Club Road, WPB,                                                                                                                       | FL 33406. (561) 233-1426                                                                                                              | Adult Lap Swim Pass (Indi<br>30-Day Pool Pass: \$42.80                                                                           | vidual)                                                                                                                 |
|-------------------------------------------------|--------------------|-----------------------------------------------------------------------------------------------------------------------------------------------------|------------------------------------------------------------------------------------------------------------------------------------------------|---------------------------------------------------------------------------------------------------------------------------------------|----------------------------------------------------------------------------------------------------------------------------------|-------------------------------------------------------------------------------------------------------------------------|
| SUNDAY                                          | MONDAY             | TUESDAY                                                                                                                                             | WEDNESDAY                                                                                                                                      | THURSDAY                                                                                                                              | FRIDAY                                                                                                                           | SATURDAY                                                                                                                |
| 1<br>CLOSED                                     | 2<br>CLOSED        | 3<br>Lap Swim: 930a-6p<br>Open Swim: 11a-4p<br>Slides & Boards: Closed<br>Play Pool: Closed<br>Keiser Practice: 130-330p                            | 4<br>Lap Swim: 930a-6p<br>Open Swim: 11a-4p<br>Slides & Boards: Closed<br>Play Pool: Closed<br>Keiser Practice: 130-330p                       | 5<br>Lap Swim: 930a-6p<br>Open Swim: 11a-4p<br>Slides & Boards: Closed<br>Play Pool: Closed<br>Keiser Practice: 130-330p              | 6<br>Lap Swim: 930a-6p<br>Open Swim: 11a-4p<br>Slides & Boards: Closed<br>Play Pool: Closed<br>Keiser Practice: 130-330p         | 7<br>Lap Swim: 930a-4p<br>Open Swim: 11a-4p<br>Slides & Boards: Closed<br>Play Pool: Closed<br>Keiser Practice: 8-1030a |
|                                                 | _                  |                                                                                                                                                     |                                                                                                                                                |                                                                                                                                       |                                                                                                                                  |                                                                                                                         |
| 8<br>CLOSED                                     | <b>9</b><br>CLOSED | Lap Swim: 930a-6p Open Swim: 11a-4p Slides & Boards: Closed Play Pool: Closed Keiser Practice: 130-330p                                             | Lap Swim: 930a-6p Open Swim: 11a-4p Slides & Boards: Closed Play Pool: Closed Keiser Practice: 130-330p                                        | Lap Swim: 930a-6p<br>Open Swim: 11a-4p<br>Slides & Boards: Closed<br>Play Pool: Closed<br>Keiser Practice: 130-330p                   | Lap Swim: 930a-6p Open Swim: 11a-4p Slides & Boards: Closed Play Pool: Closed Keiser Practice: 130-330p                          | 14 Santa Swim Meet CLOSED                                                                                               |
|                                                 |                    |                                                                                                                                                     |                                                                                                                                                |                                                                                                                                       |                                                                                                                                  |                                                                                                                         |
| 15<br>CLO                                       | 16<br>CLOSED       | 17<br>Lap Swim: 930a-1p LCM<br>(50m) 130-6p SCY (25y)<br>Open Swim: 11a-4p<br>Amenities:* Closed<br>Keiser Practice: 130-330p                       | 18<br>Lap Swim: 930a-1p LCM<br>(50m) 130-6p SCY (25y)<br>Open Swim: 11a-4p<br>Amenities:* Closed<br>Keiser Practice: 130-330p                  | Lap Swim: 930a-1p LCM<br>(50m) 130-6p SCY (25y)<br>Open Swim: 11a-4p<br>Amenities:* Closed<br>Keiser Practice: 130-330p               | Lap Swim: 930a-1p LCM (50m) 130-6p SCY (25y) Open Swim: 11a-4p Amenities:* Closed Keiser Practice: 130-330p                      | Lap Swim: 930a-4p LCM (50m) <i>No Short Course</i> Open Swim: 11a-4p Amenities:* Closed Keiser Practice: 8-1030a        |
|                                                 |                    |                                                                                                                                                     |                                                                                                                                                | 24.14                                                                                                                                 |                                                                                                                                  |                                                                                                                         |
|                                                 | CLOSED             | 24 Christmas Eve<br>CLOSED                                                                                                                          | 25 Christmas Day<br>Hanukkah<br>CLOSED                                                                                                         | 26 Kwanzaa<br>Lap Swim: 930a-1p LCM<br>(50m) 130-6p SCY (25y)<br>Open Swim: 11a-4p<br>Amenities:* Closed<br>Keiser Practice: 130-330p | Lap Swim: 930a-1p LCM<br>(50m) 130-6p SCY (25y)<br>Open Swim: 11a-4p<br>Amenities:* Closed<br>Keiser Practice: 130-330p          | Lap Swim: 930a-1p LCM<br>(50m) 130-4p SCY (25y)<br>Open Swim: 11a-4p<br>Amenities:* Closed<br>Keiser Practice: 8-1030a  |
|                                                 |                    |                                                                                                                                                     |                                                                                                                                                |                                                                                                                                       |                                                                                                                                  |                                                                                                                         |
| 25                                              | 30<br>CLOSED       | 31 New Years Eve<br>Lap Swim: 1230-530p SCY<br>(25y) <i>No Long Course</i><br>Open Swim: 1230-4p<br>Amenities:* Closed<br>Keiser Practice: 130-330p | Jan 1 New Years Day<br>Lap Swim: 930a-1p LCM<br>(50m) 130-6p SCY (25y)<br>Open Swim: 11a-4p<br>Amenities:* Closed<br>Keiser Practice: 130-330p | Jan 2<br>Lap Swim: 930a-1p LCM<br>(50m) 130-6p SCY (25y)<br>Open Swim: 11a-4p<br>Amenities:* Closed<br>Keiser Practice: 130-330p      | Jan 3<br>Lap Swim: 930a-1p LCM<br>(50m) 130-6p SCY (25y)<br>Open Swim: 11a-4p<br>Amenities:* Closed<br>Keiser Practice: 130-330p | Jan 4 Lap Swim: 930a-1p LCM (50m) 130-4p SCY (25y) Open Swim: 11a-4p Amenities:* Closed Keiser Practice: None           |

Main Pool is open year round. Diving boards, slides, play pool, rentals and swim lessons are closed for the season and will reopen in March. Additional facility information is available on our website at www.pbcsplash.com. \*Adult lap swim lanes will be limited on Tuesdays, Wednesdays and Fridays after 130p, and Thursdays after 430p due to swim team practice. College teams begin Dec 10 and lanes will be limited throughout the day. Please see cashier for details. – 11/26/2024