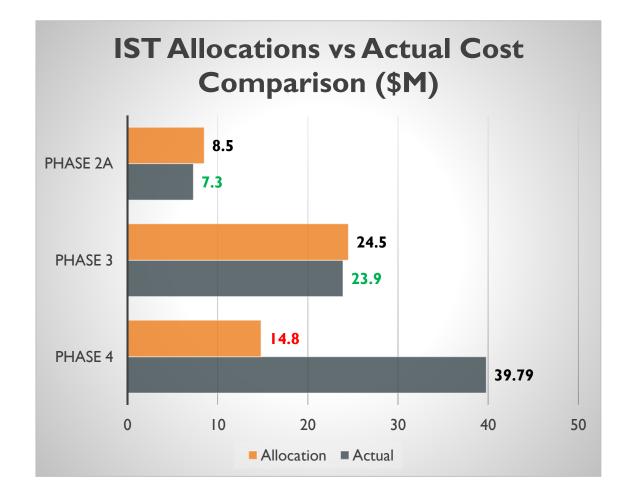

### IST DETENTION CENTER FACILITIES R/R OVERVIEW (CONT.)

- Phase I: Main Detention Center (MDC) Chiller Water Line Replacement **Completed** 
  - \$3,797,889 Construction (Ad Valorem)
- Phase 2: MDC South Tower Electronics Ongoing
  - Replace analog cameras w/ IP, Install infrastructure for future cameras, Replace nurse's call system, Replace Fire Alarm
  - \$9,842,526 Construction to date (IST B594)
- Phase 2A: West Detention Center (WDC) Pods A & B Completed
  - HVAC, MEP, Fire Protection, Roofing, Weather Proofing, Generators, Lift Station
  - \$7,302,432 Construction (IST Q019)
- Phase 3: MDC South and East Tower Close-Out
  - Same scope of work as MDC West Tower
  - \$23,899,750 Construction to date (IST Q019)
- Phase 4: MDC West Tower Approaching