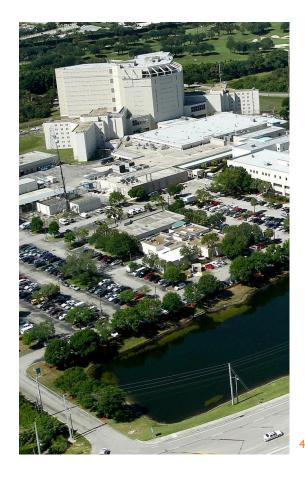

#### **MDC OVERVIEW**

- Construction completed and placed into operations in 1983
- East and West Towers are each 27,150 square foot, 6 story structures
  - East Tower = 466 beds
  - West Tower = 404 beds
- South Tower was completed in 1995, and consists of a 502,000 square foot, 13 story structure containing 1,212 beds