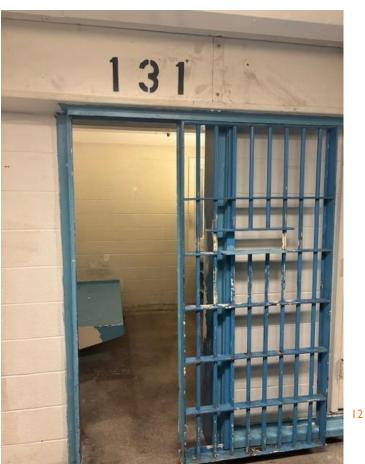

#### **MDC OVERVIEW**

- Construction completed and placed into operations in 1983
- East and West Towers are each 27,150 square foot, 6 story structures
  - East Tower = 466 beds
  - West Tower = 404 beds
- South Tower was completed in 1995, and consists of a 502,000 square foot, 13 story structure containing 1,212 beds