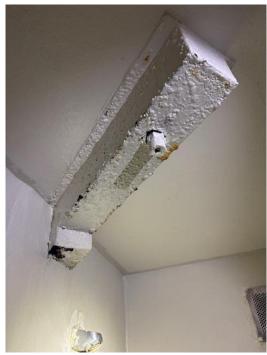

### IST DETENTION CENTER FACILITIES R/R OVERVIEW (CONT.)

- Phase I: Main Detention Center (MDC) Chiller Water Line Replacement **Completed** 
  - \$3,797,889 Construction (Ad Valorem)
- Phase 2: MDC South Tower Electronics Ongoing
  - Replace analog cameras w/ IP, Install infrastructure for future cameras, Replace nurse's call system, Replace Fire Alarm
  - \$9,842,526 Construction to date (IST B594)
- Phase 2A: West Detention Center (WDC) Pods A & B Completed
  - HVAC, MEP, Fire Protection, Roofing, Weather Proofing, Generators, Lift Station
  - \$7,302,432 Construction (IST Q019)
- Phase 3: MDC South and East Tower Close-Out
  - Same scope of work as MDC West Tower
  - \$23,899,750 Construction to date (IST Q019)
- Phase 4: MDC West Tower Approaching

#### SCOPE OF WORK (Cont.)

> Concrete, masonry, stucco and drywall repairs