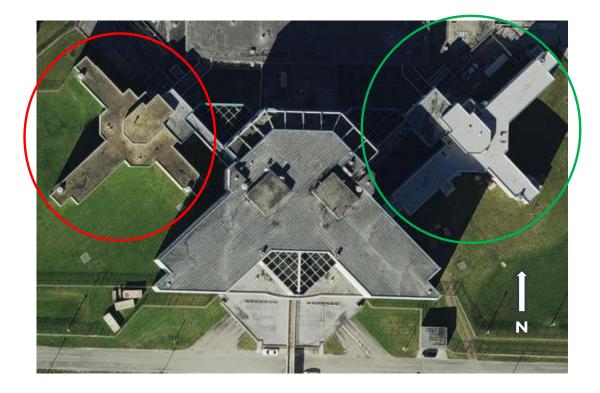

#### **MDC OVERVIEW**

- Construction completed and placed into operations in 1983
- East and West Towers are each 27,150 square foot, 6 story structures
  - East Tower = 466 beds
  - West Tower = 404 beds
- South Tower was completed in 1995, and consists of a 502,000 square foot, 13 story structure containing 1,212 beds