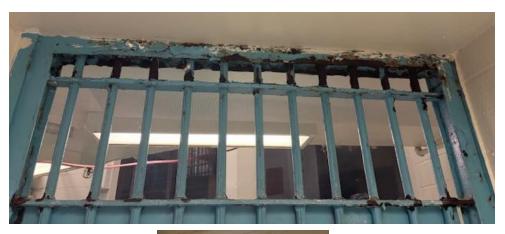

#### **MDC OVERVIEW**

- Construction completed and placed into operations in 1983
- East and West Towers are each 27,150 square foot, 6 story structures
  - East Tower = 466 beds
  - West Tower = 404 beds
- South Tower was completed in 1995, and consists of a 502,000 square foot, 13 story structure containing 1,212 beds