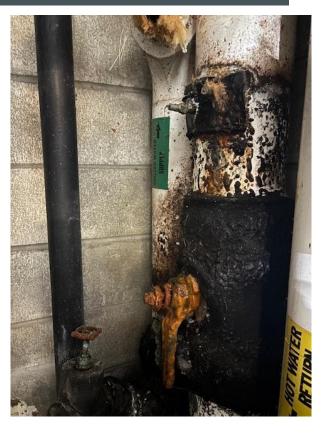

### IST DETENTION CENTER FACILITIES R/R OVERVIEW (CONT.)

- Phase I: Main Detention Center (MDC) Chiller Water Line Replacement **Completed** 
  - \$3,797,889 Construction (Ad Valorem)
- Phase 2: MDC South Tower Electronics Ongoing
  - Replace analog cameras w/ IP, Install infrastructure for future cameras, Replace nurse's call system, Replace Fire Alarm
  - \$9,842,526 Construction to date (IST B594)
- Phase 2A: West Detention Center (WDC) Pods A & B Completed
  - HVAC, MEP, Fire Protection, Roofing, Weather Proofing, Generators, Lift Station
  - \$7,302,432 Construction (IST Q019)
- Phase 3: MDC South and East Tower Close-Out
  - Same scope of work as MDC West Tower
  - \$23,899,750 Construction to date (IST Q019)
- Phase 4: MDC West Tower Approaching

#### SCOPE OF WORK (Cont.)

Plumbing

#### SCOPE OF WORK (Cont.)

Fire protection system