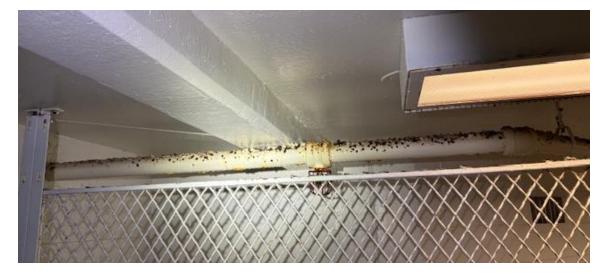

### IST DETENTION CENTER FACILITIES R/R OVERVIEW (CONT.)

- Phase I: Main Detention Center (MDC) Chiller Water Line Replacement **Completed** 
  - \$3,797,889 Construction (Ad Valorem)
- Phase 2: MDC South Tower Electronics Ongoing
  - Replace analog cameras w/ IP, Install infrastructure for future cameras, Replace nurse's call system, Replace Fire Alarm
  - \$9,842,526 Construction to date (IST B594)
- Phase 2A: West Detention Center (WDC) Pods A & B Completed
  - HVAC, MEP, Fire Protection, Roofing, Weather Proofing, Generators, Lift Station
  - \$7,302,432 Construction (IST Q019)
- Phase 3: MDC South and East Tower Close-Out
  - Same scope of work as MDC West Tower
  - \$23,899,750 Construction to date (IST Q019)
- Phase 4: MDC West Tower Approaching

#### SCOPE OF WORK (Cont.)

Plumbing