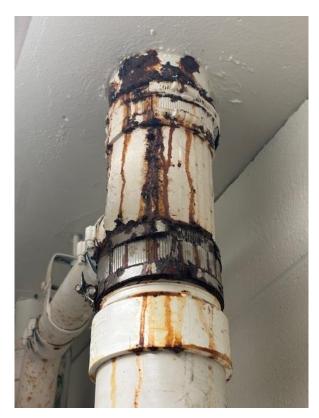

#### SCOPE OF WORK (Cont.)

Plumbing

#### SCOPE OF WORK (Cont.)

Fire protection system