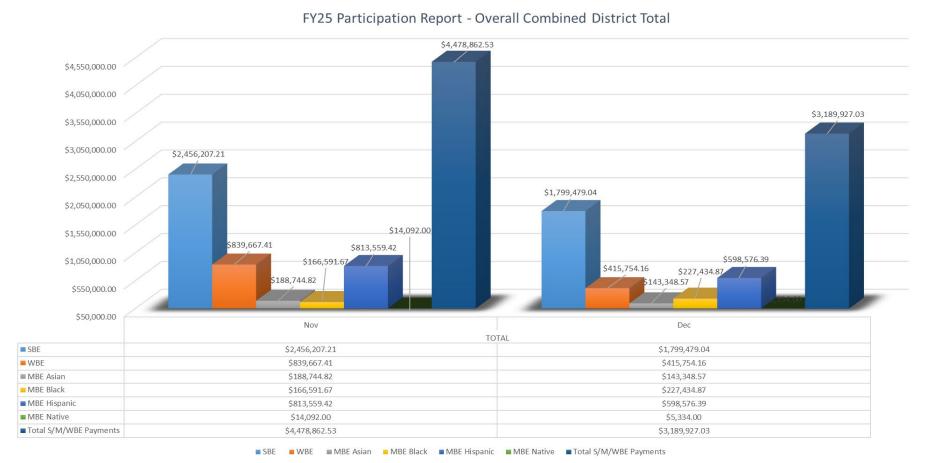

### **Overall SMWBE Participation Non-Exempt Contracts – Combined District Totals**

1.November data reflect payments made as of December 4, 2024.
 2. December data reflect payments made as of January 3, 2025.
 3. Data are subject to change due to updates made post report.
 4. Due to rounding, percentage may not equal 100.
 5. Minority women participation are included in their respective minority groups