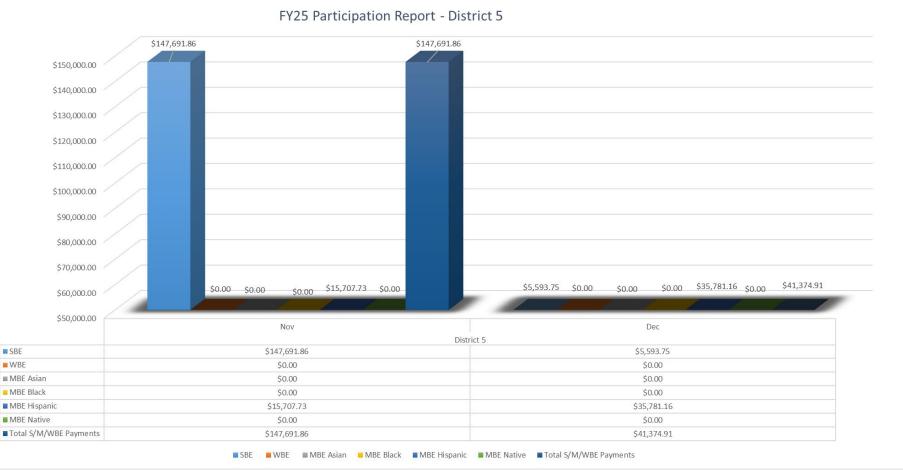

1.November data reflect payments made as of December 4, 2024 2. December data reflect payments made as of January 3, 2025. 3. Data are subject to change due to updates made post report 4. Due to rounding, percentage may not equal 100.

NOTE: 1.November data reflect payments made as of December 4, 2024. 2.December data reflect payments made as of January 3, 2025. 3. Data are subject to change due to updates made post report. 4. Due to rounding, percentage may not equal 100. 5. Minority women particidation are included in their respective minority groups