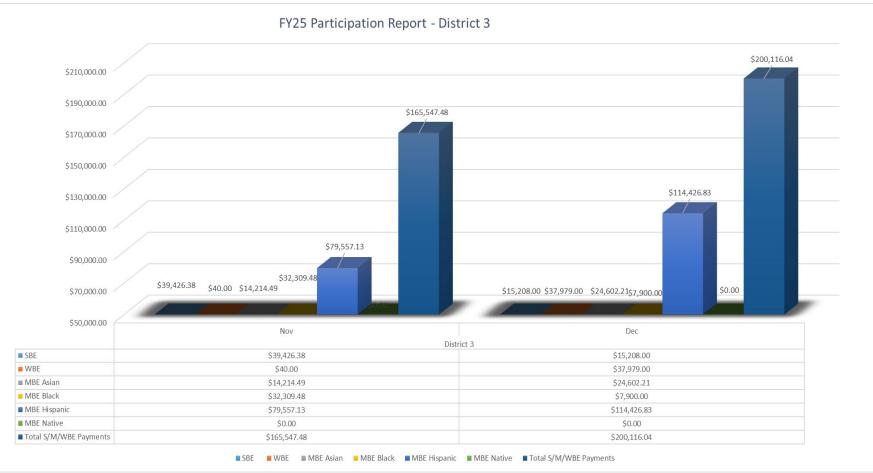

### **Overall SMWBE Participation Non-Exempt Contracts – Combined District Totals**

1.November data reflect payments made as of December 4, 2024.
 2. December data reflect payments made as of January 3, 2025.
 3. Data are subject to change due to updates made post report.
 4. Due to rounding, percentage may not equal 100.
 5. Minority women participation are included in their respective minority groups