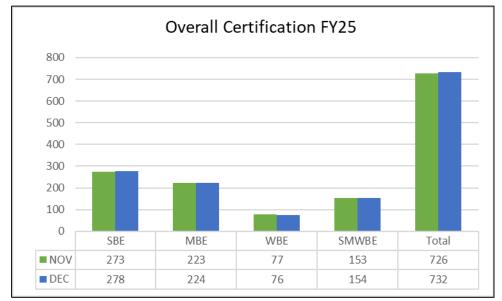

# OEBO Bi-monthly SMWBE Activity Report







#### **Mission Statement**

To foster the inclusion of local small, minority, women-owned business enterprises (S/M/WBE) in the County's procurement process which influences the economic development of the County.



















Note: SBE - minorities may be included in this count based on percentage of ownership.











### **Overall SMWBE Participation Exempt Contracts**

| Overall S              | M/WBE Partici   | pation Exempt C | Contracts       |        |
|------------------------|-----------------|-----------------|-----------------|--------|
| Payment Classification | November        | %               | December        | %      |
| SBE Payments           | \$391,615.34    | 0.64%           | \$1,266,929.69  | 3.01%  |
| WBE Payments           | \$21,745.48     | 0.04%           | \$9,361.79      | 0.02%  |
| MBE Asian Payments     | \$21,693.00     | 0.04%           | \$0.00          | 0.00%  |
| MBE Black Payments     | \$803,234.60    | 1.31%           | \$37,257.50     | 0.09%  |
| MBE Hispanic P