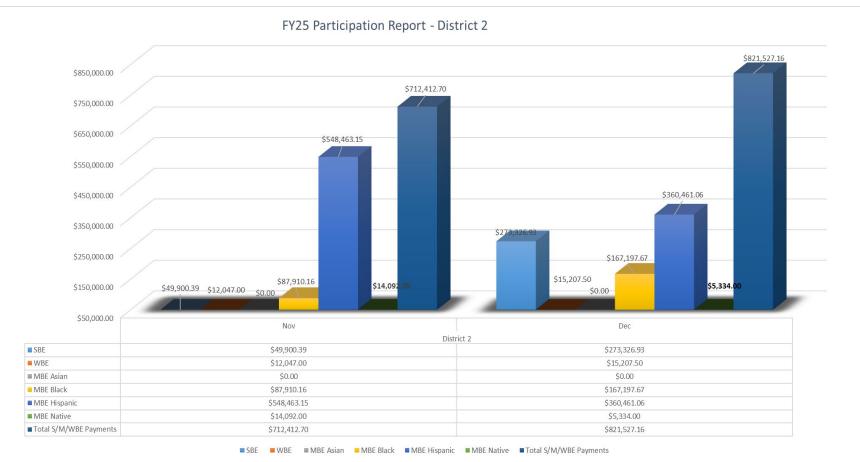

### **Overall SMWBE Participation Non-Exempt Contracts – Combined District Totals**

1.November data reflect payments made as of December 4, 2024.
 2. December data reflect payments made as of January 3, 2025.
 3. Data are subject to change due to updates made post report.
 4. Due to rounding, percentage may not equal 100.
 5. Minority women participation are included in their respective minority groups