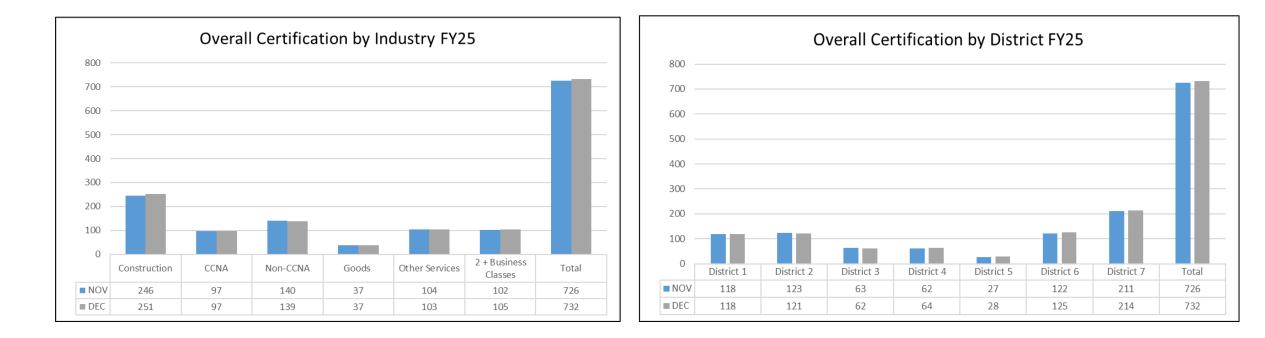

# OEBO Bi-monthly SMWBE Activity Report







#### **Mission Statement**

To foster the inclusion of local small, minority, women-owned business enterprises (S/M/WBE) in the County's procurement process which influences the economic development of the County.



















Note: SBE - minorities may be included in this count based on percentage of ownership.











### **Overall SMWBE Participation Exempt Contracts**

| Overall S              | M/WBE Partici   | pation Exempt C | Contracts       |        |
|------------------------|-----------------|-----------------|-----------------|--------|
| Payment Classification | November        | %               | December        | %      |
| SBE Payments           | \$391,615.34    | 0.64%           | \$1,266,929.69  | 3.01%  |
| WBE Payments           | \$21,745.48     | 0.04%           | \$9,361.79      | 0.02%  |
| MBE Asian Payments     | \$21,693.00     | 0.04%           | \$0.00          | 0.00%  |
| MBE Black Payments     | \$803,234.60    | 1.31%           | \$37,257.50     | 0.09%  |
| MBE Hispanic Payments  | \$0.00          | 0.00%           | \$39,287.43     | 0.09%  |
| MBE Native American