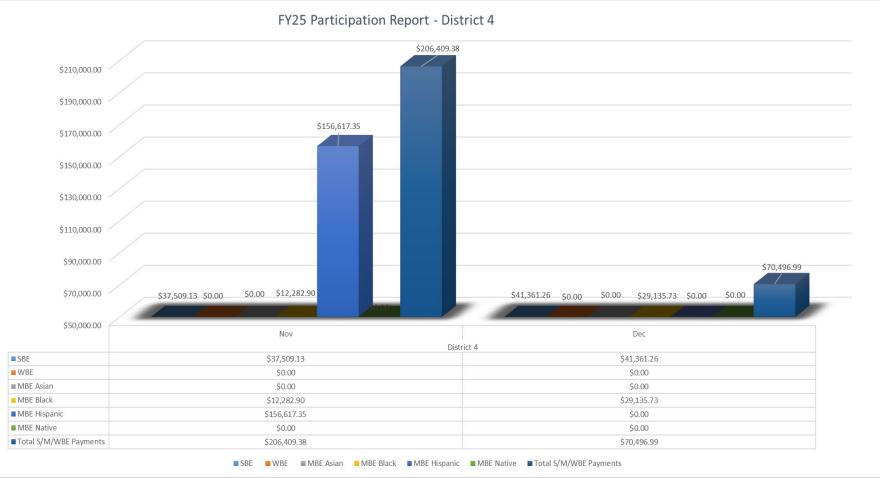

### **Overall SMWBE Participation Non-Exempt Contracts – Combined District Totals**

1.November data reflect payments made as of December 4, 2024.
 2. December data reflect payments made as of January 3, 2025.
 3. Data are subject to change due to updates made post report.
 4. Due to rounding, percentage may not equal 100.
 5. Minority women participation are included in their respective minority groups