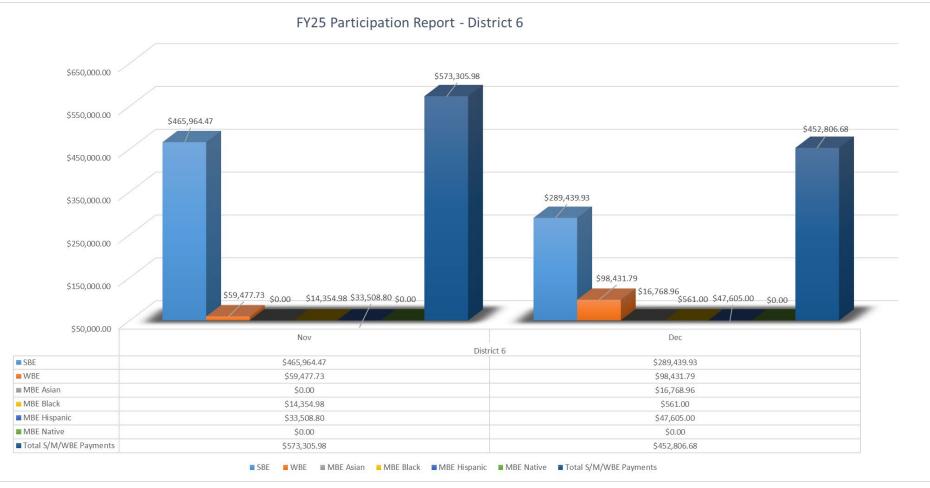

**#PBCGOV | pbc.gov** 

SMALL BUSINESS IS BIG BUSINESS

NOTE: 1.November data reflect payments made as of December 4, 2024. 2. December data reflect payments made as of January 3, 2025. 3. Data are subject to change due to updates made poor teport. 4. Due to rounding, percentage may not equal 100. 5. Minority women participation are included in their respective minority groups

**#PBCGOV** | pbc.gov