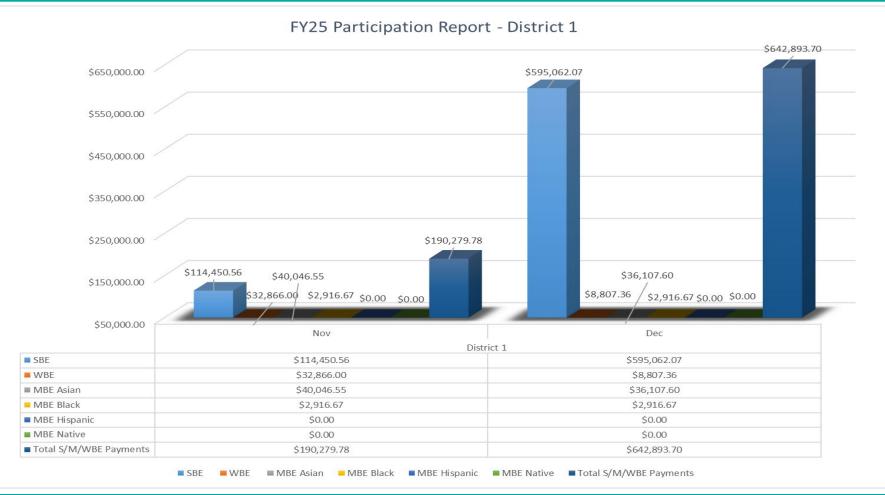

### **Overall SMWBE Participation Non-Exempt Contracts – Combined District Totals**

1.November data reflect payments made as of December 4, 2024.
 2. December data reflect payments made as of January 3, 2025.
 3. Data are subject to change due to updates made post report.
 4. Due to rounding, percentage may not equal 100.
 5. Minority women participation are included in their respective minority groups