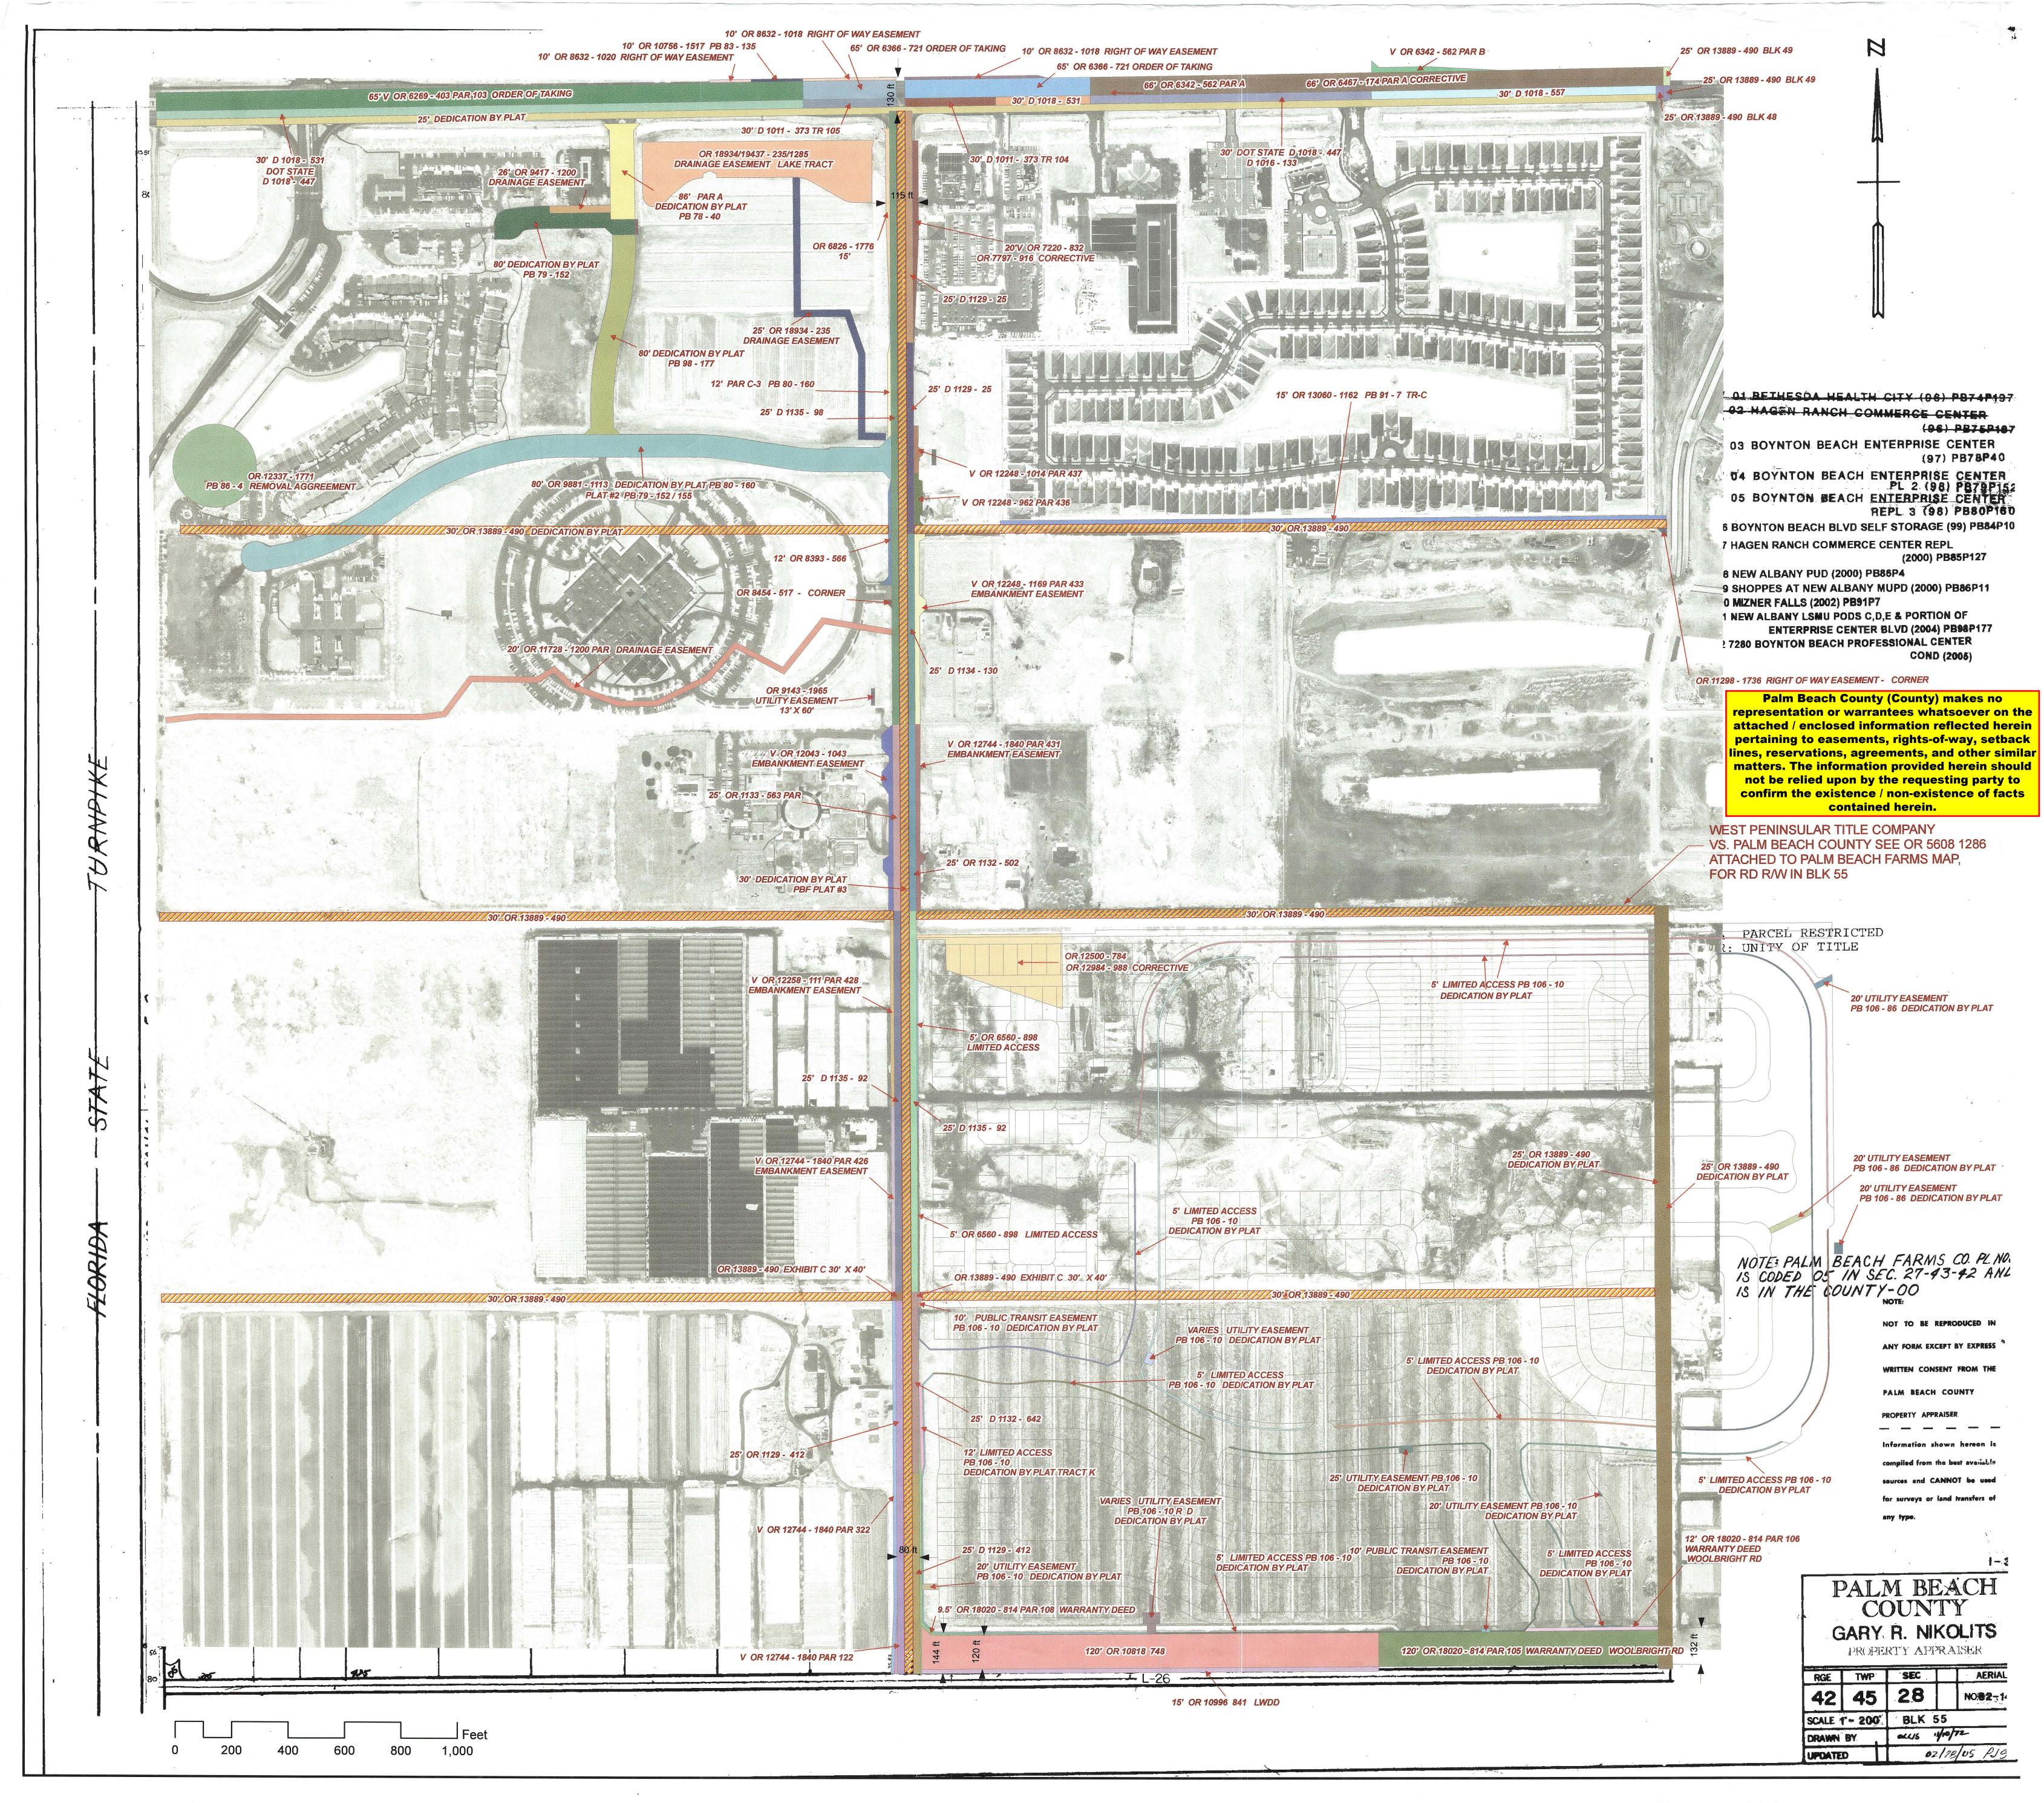

Palm Beach County (County) makes no representation or warrantees whatsoever on the attached / enclosed information reflected herein pertaining to easements, rights-of-way, setback lines, reservations, agreements, and other similar matters. The information provided herein should not be relied upon by the requesting party to confirm the existence / non-existence of facts contained herein.

> WEST PENINSULAR TITLE COMPANY US. PALM BEACH COUNTY SEE OR: 5608 ATTACHED TO PALM BEACH FARMS MAP,
> FOR RD R/W IN BLK 55.

## SEE NEW MAP

NOTE: NOT TO BE REPRODUCED IN ANY FORM EXCEPT BY EXPRESS PALM BEACH COUNTY

PROPERTY APPRAISER

Information shown hereon is com-

plied from the best available sources and CANNOT be used for surveys or

land transfers of any type.

PROPERTY APPRAISER

RGE TWP SEC BIK SCALE: 1"=200"

DRAWN BY

UPDATED