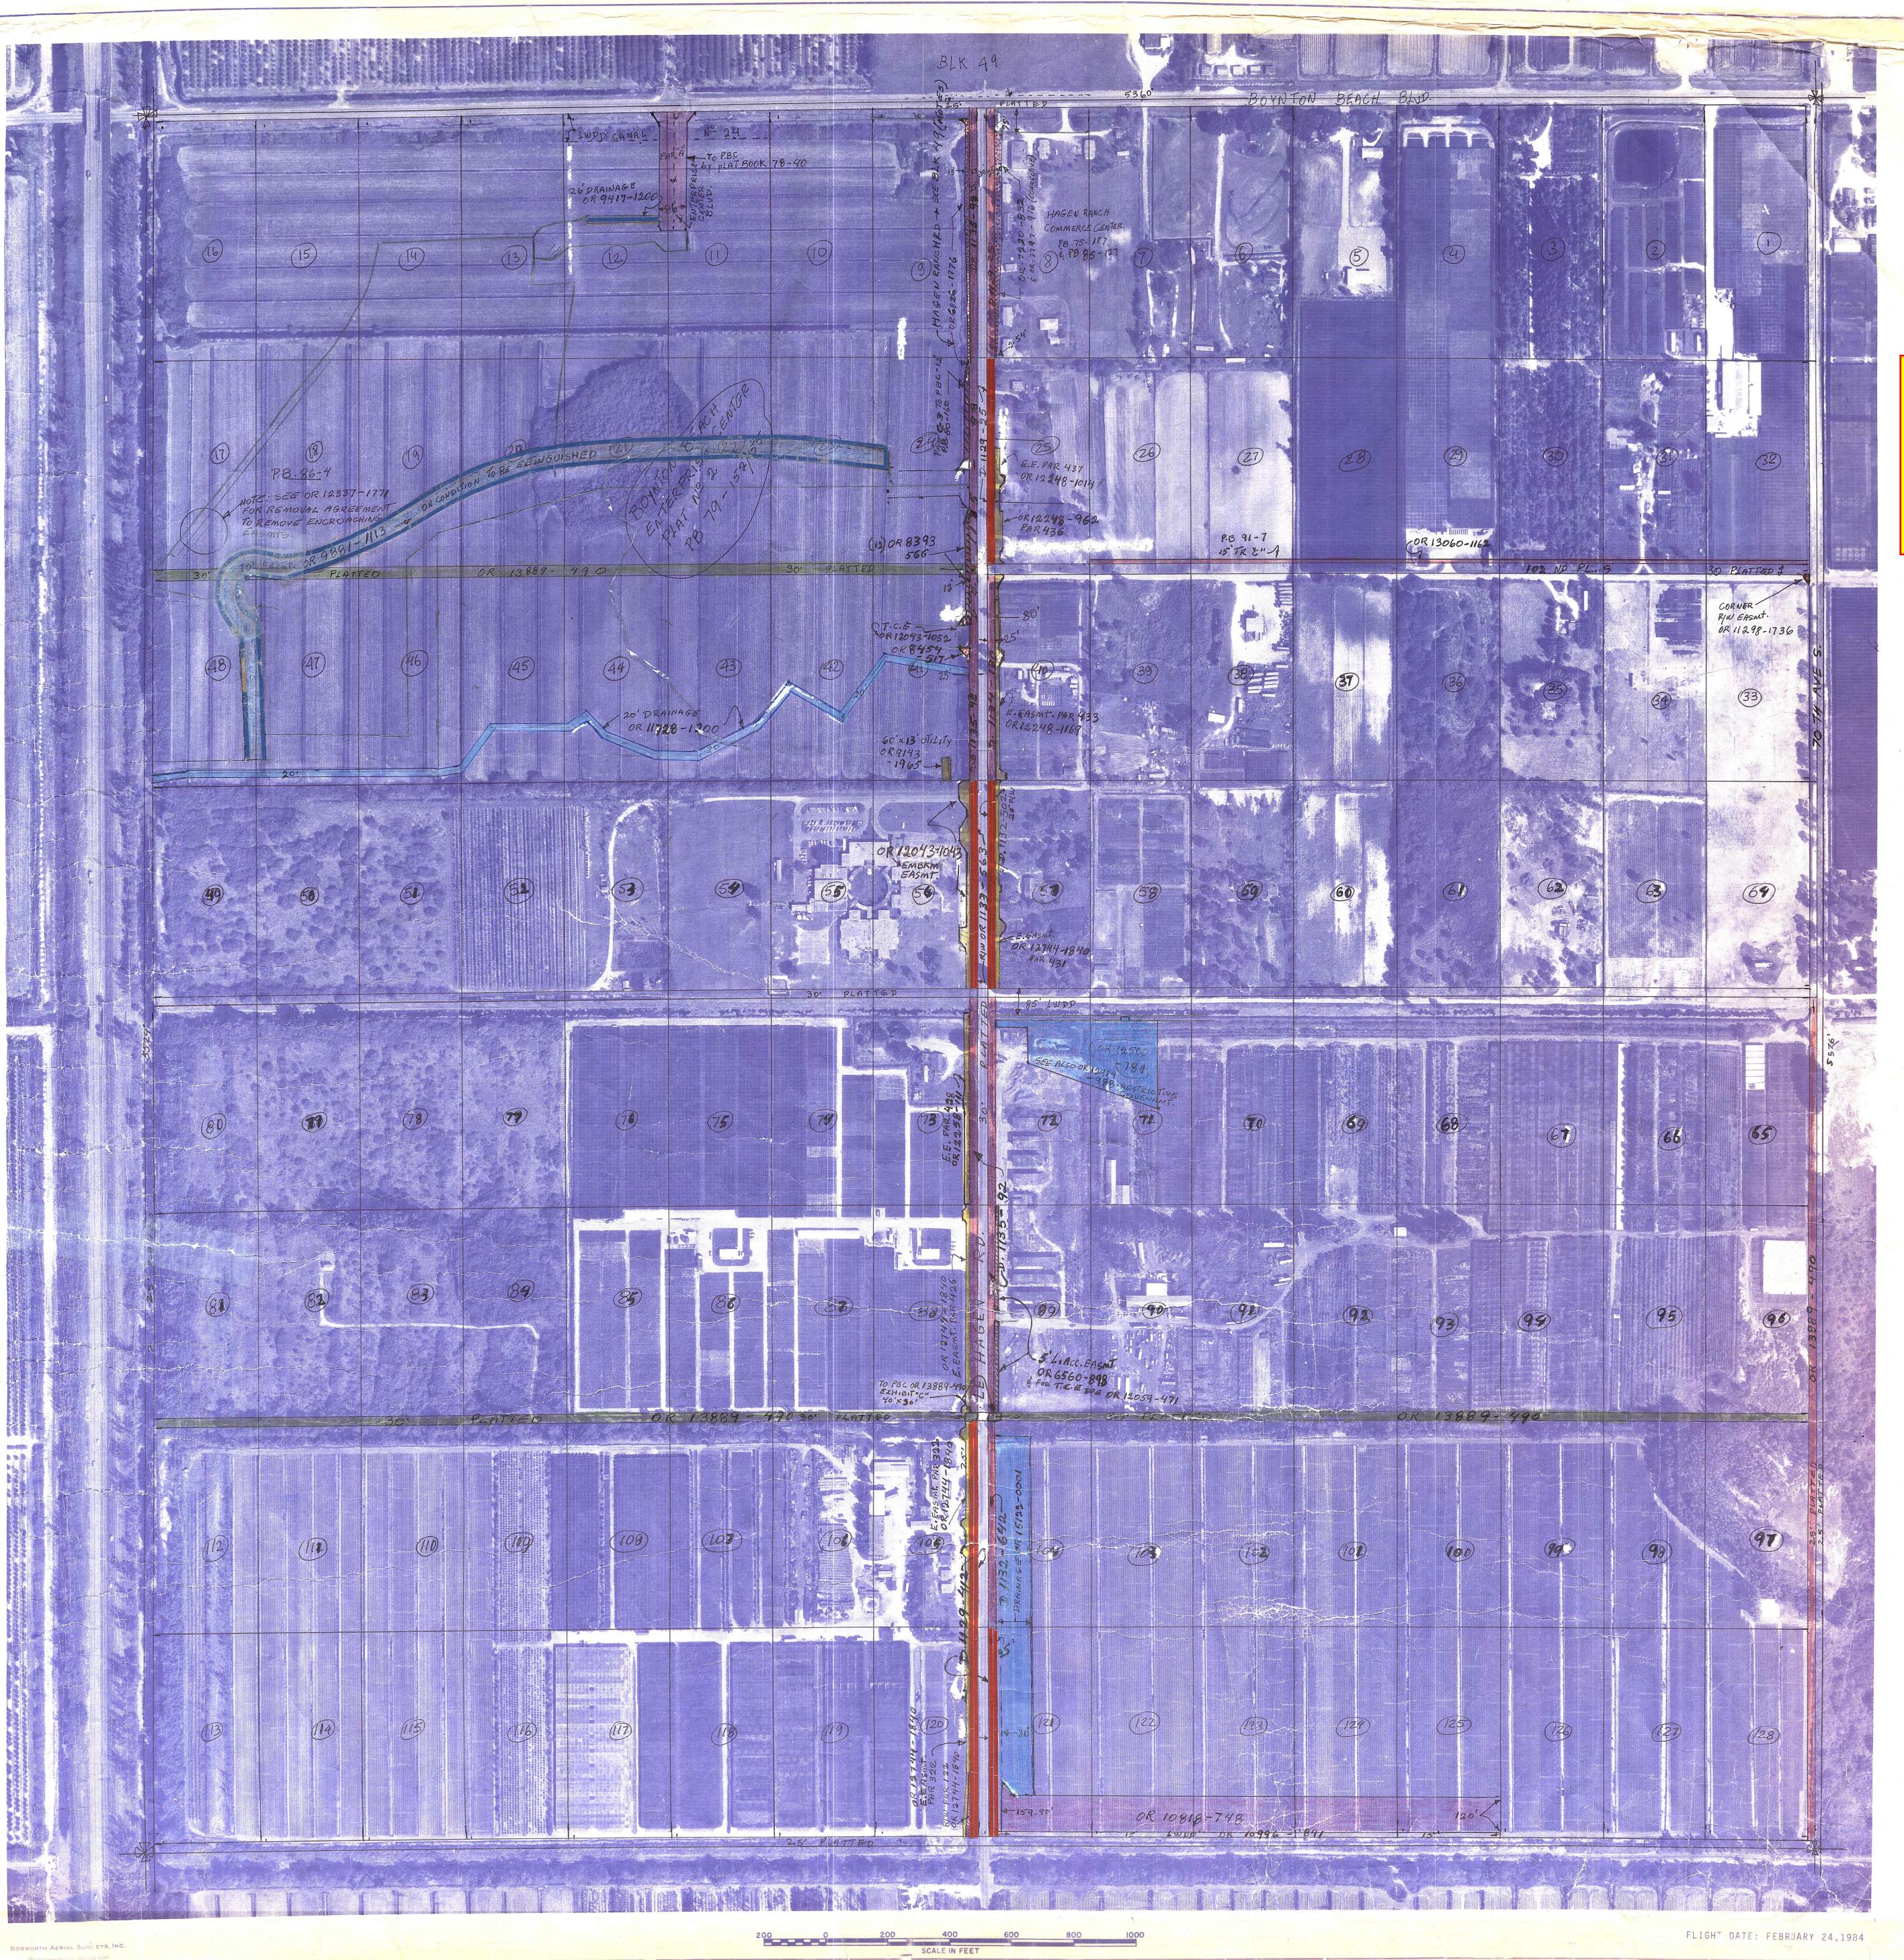

> WEST PENINSULAR TITLE COMPANY US. PALM BEACH COUNTY SEE OR: 5608 ATTACHED TO PALM BEACH FARMS MAP,
> FOR RD R/W IN BLK 55.