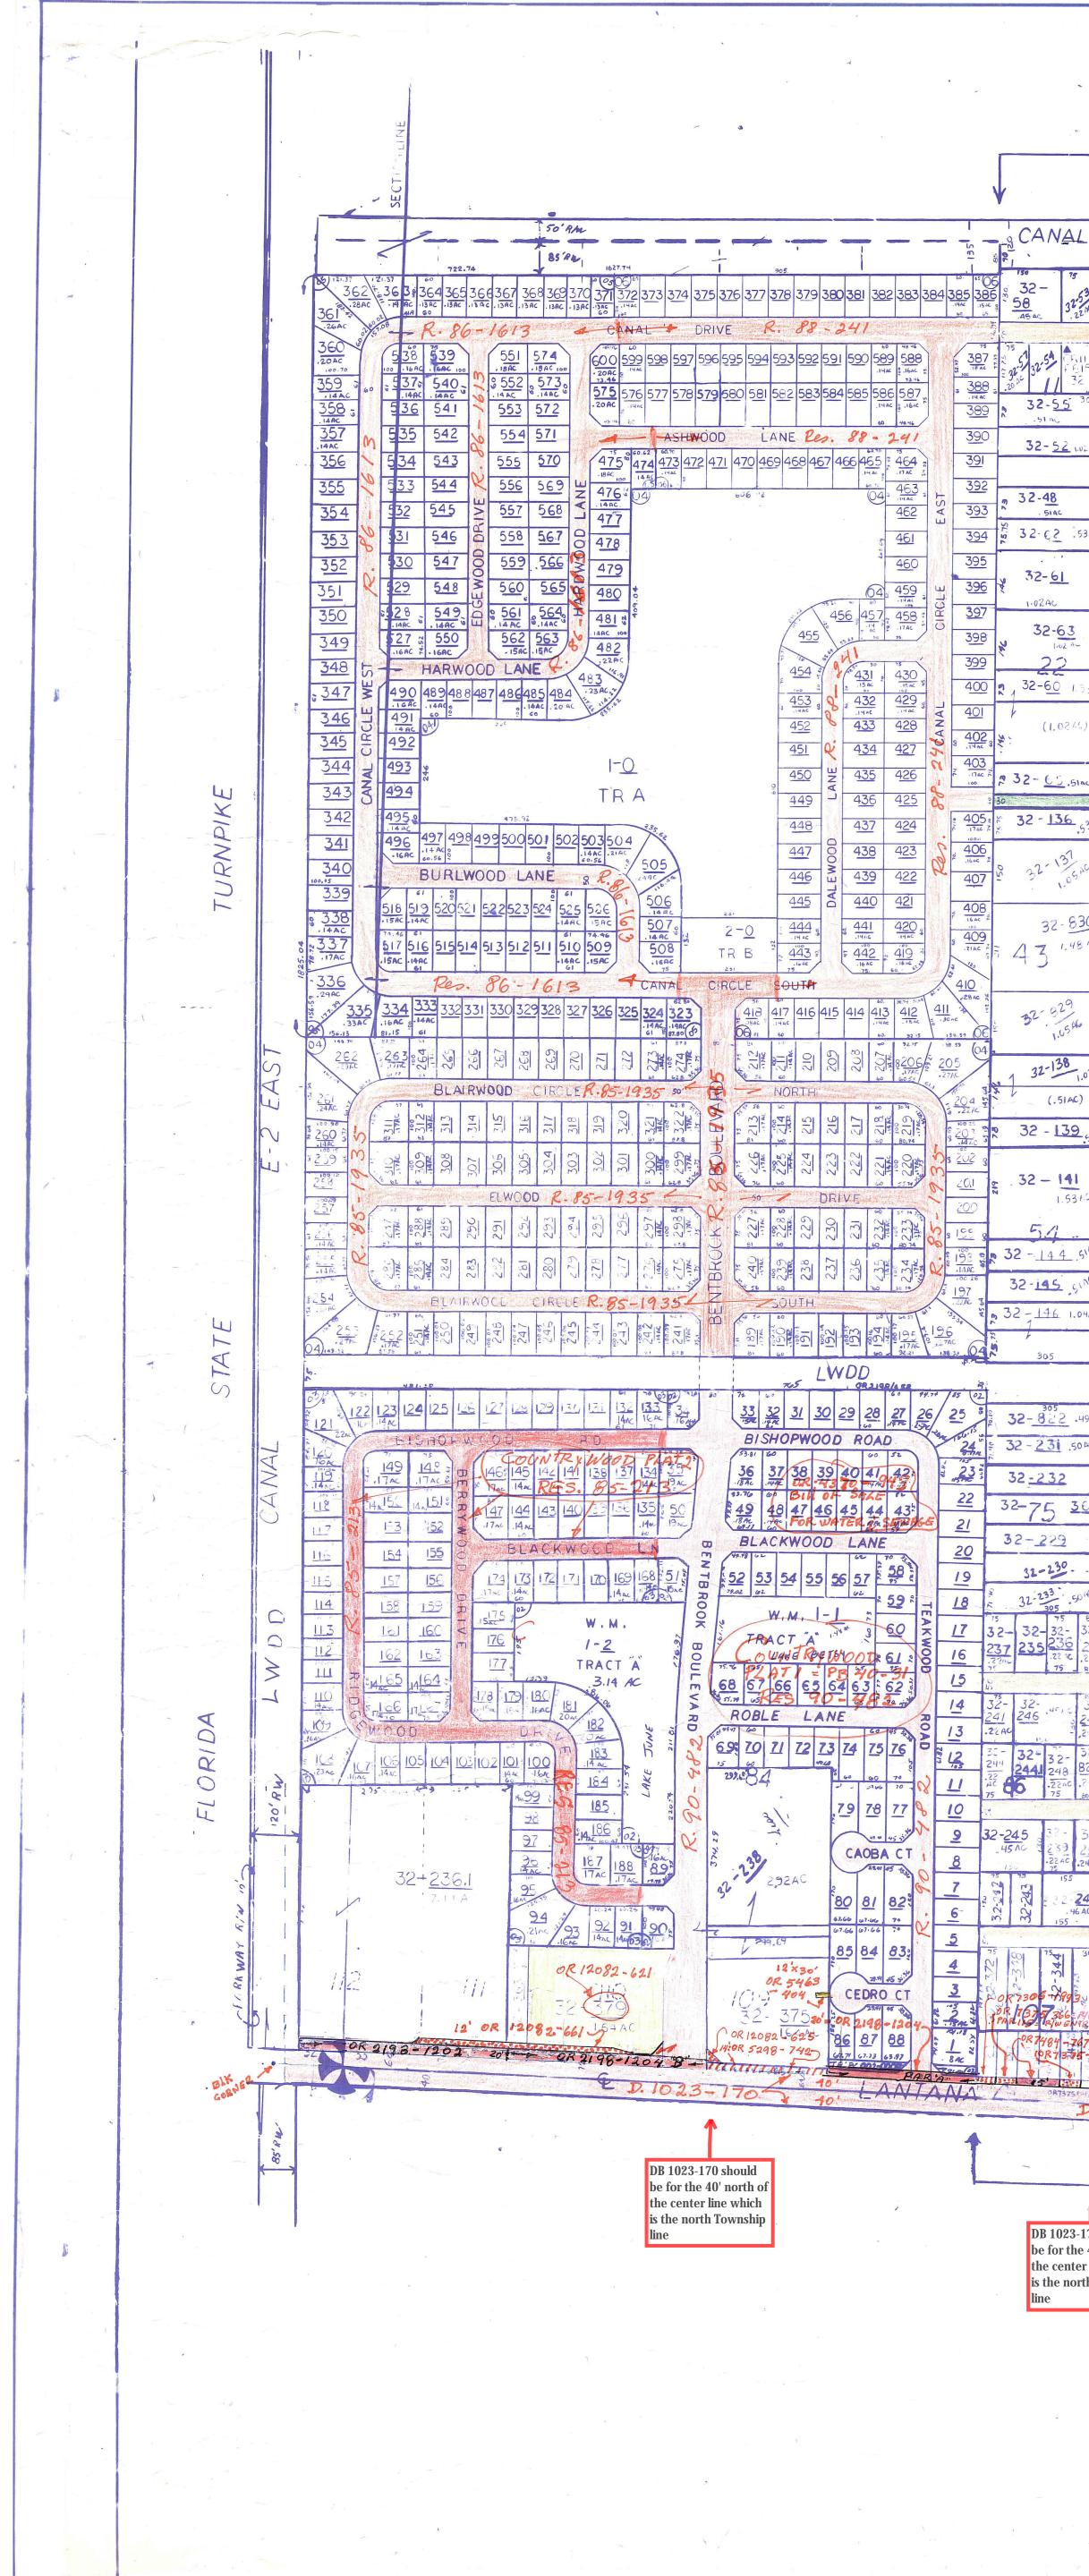

ARCHIVE DOCUMENT

- Aline and allow

med more sal - of

and the second second

and the second second

A Hard a second

|          |      |          | × .              |    | •       | •                           |                  |             |
|----------|------|----------|------------------|----|---------|-----------------------------|------------------|-------------|
|          |      | BILTMORE | ACRES<br>EE: SEC |    |         |                             |                  | 1           |
| OR 4456: | 8 75 | L-14     | 90 191 90 1      | 32 | 2 - 1.3 | 0R 4456 1<br>574 1<br>- 571 | 0R 3266<br>P1453 | DB113 P 467 |