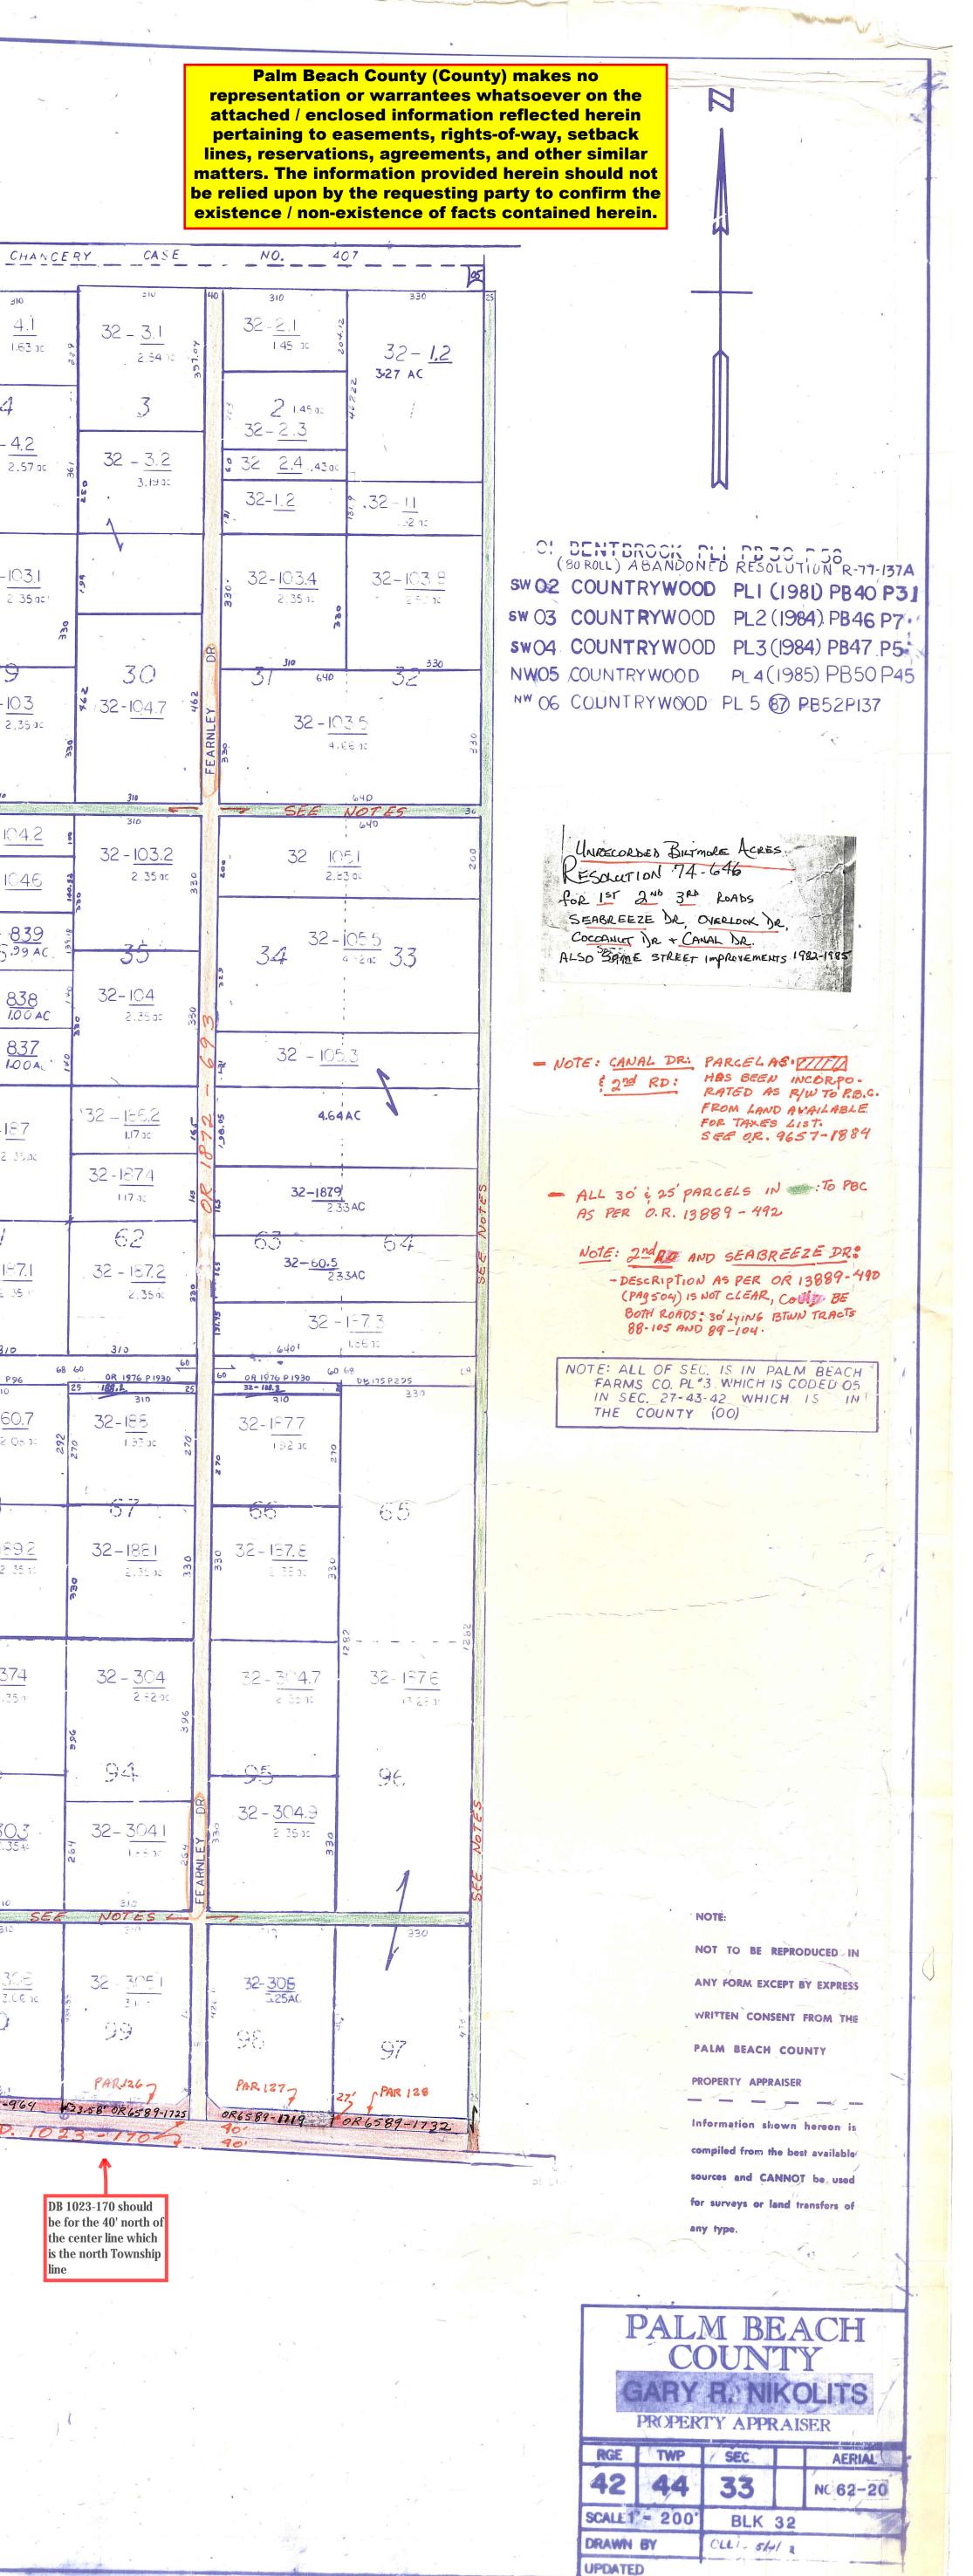

ARCHIVE DOCUMENT

- Aline and allow

med more sal - of

and the second second

and the second second

A Hard a second

|          |      |          | × .              |    | •       | •                           |                  |             |
|----------|------|----------|------------------|----|---------|-----------------------------|------------------|-------------|
|          |      | BILTMORE | ACRES<br>EE: SEC |    |         |                             |                  | 1           |
| OR 4456: | 8 75 | L-14     | 90 191 90 1      | 32 | 2 - 1.3 | 0R 4456 1<br>574 1<br>- 571 | 0R 3266<br>P1453 | DB113 P 467 |