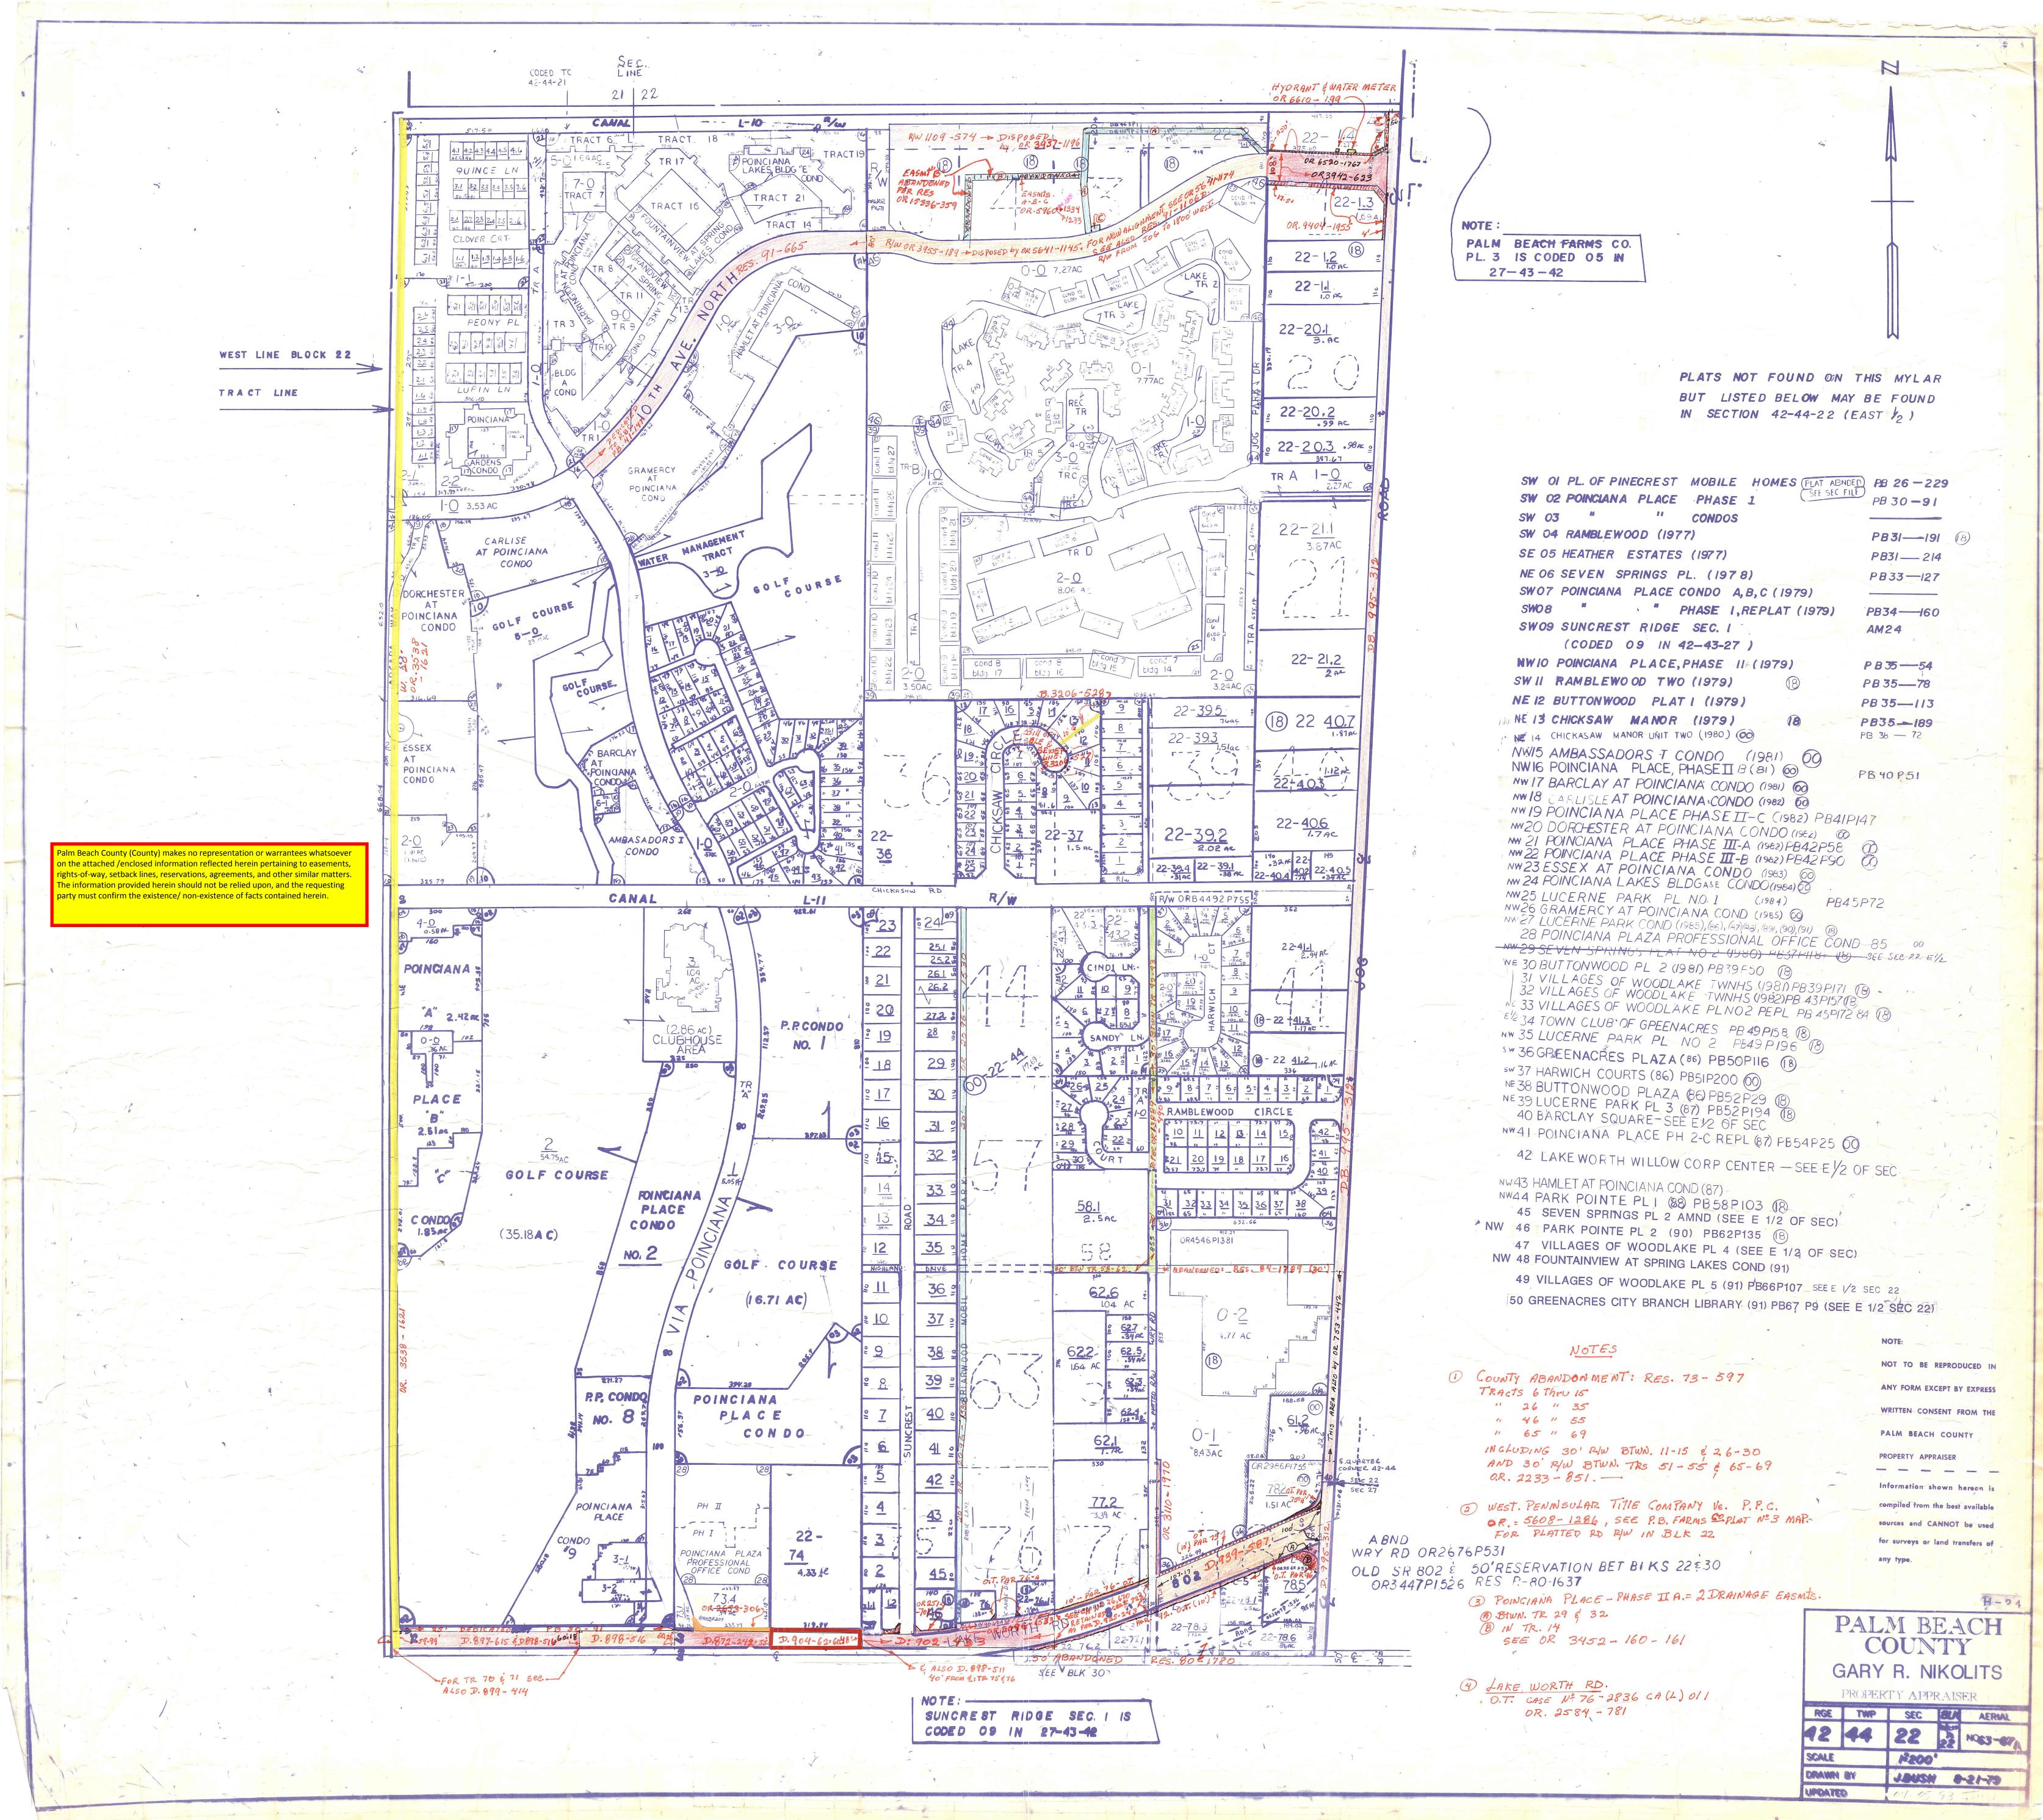

LTS: 27, 28, 29, 33, 37, 40, 41, 34, 35, 36, 42, 47, 49,50 38, 39, 43, A = 0010B = 0020

SW OI PLAT OF PINECREST MOBILE HOME PB 26-229 PB 30-91 PB31-191 SE 05 HEATHER ESTATES (1977) PB 31-214 ID B (1979) PB34-160 (CODED 09 in 42-43-27) SW 10 POINCLANA PLACE PHASE II-A PB35-54 PB35-78 NE 12 BUTTONWOOD PLAT I (1979) PB 35-113 NWIS CHICKASAW MANOR (1979) PB35-189 MIA CHICKASAW MANOR UNIT TWO (81) PB38P72 0 NWIS AMBASSADORS T COND (1981) (0) NWIE FOINCIANA PLACE PHASE II 18(81) PB40 PS1-60 BARCLAY AT POINCIANA CONDUSED (OC) 18 CARLISLE AT POINCIANA CONDAISETTO POINCIANA PLACE PHASE IL G (1987) (OC) 120 DORCHESTER AT POINCIANA COND (1082) GO WZI POINCIANA PLAGE PHASE ILLA TWINING PBAZIT 1/22 POINCIANA PLACE PHASE ITB TWNHS(82)PB42P3 NW23 ESSEX AT POINCIANA COND (83) (60) 11/24 POINCIANA LAKES BLDCA F CONURA (0) NW25 LUCERNE PARK PLAT NO 1 (84) PR4 5 P / 2 NW26 GRAMERCY AT POINCIALIA COND (85) 60 1 27 LUCERNE PARK COND (85) (18) W28 - POINCIANA PLAZAFROFE, SIONAL SONILO NE 30 BUTTONWOOD PLAT 2 (81) PB3 SF 50 (8) SE 31 VILLAGES OF WOODLAKE, TWNHS(81) PB 30 FT/1 (18) SE 32 SUE ANVILLAGES OF WOODLAKE PL 3 (82) FLA 3 HISTORY SE 33 VILLAGES OF WOODLAKE PL NO 2 REPT PBAS NE 34 TOWN CLUB OF GREENACRES PHAMPINE (84) (8) 35 LUCERNE PARK NO 2 PB49 P196 - BLK 22 36 GREENACRES PLAZA PB50 PITG - BLK 22 37 HARWICH COURTS PB51P200 - BLK 22 NE 38 BUTTONWOOD PLAZA PB52P29 (B) 39 LUCERNE PARK PL 3 - BLK 22 NE 40 BARCLAY SQUARE (87) PB 53P135 (18) 41 POINCIANA PLACE PH 2-C REPL PB54P25 SE 42 LAKE WORTH WILLOW CORP CENTER (87) < PB 55 P 32 (8) 43 HAMLET AT POINCIANA COND -BLK 22 44 PARK POINTE - BLK 22 NE 45 SEVEN SPRINGS PL 2 AM ND (89) PB60F24 (8) X

(90) PB63P105

NOT TO BE REPRODUCED IN ANY FORM EXCEPT BY EXPRESS WRITTEN CONSENT FROM THE

OR1952 P1969

PALM BEACH COUNTY

PROPERTY APPRAISER

46 PARK POINTE PL 2 (SEE BLK 22)

NW 48 FOUNTAINVIEW AT SPRING LAKES COND (91)

SE 49 VILLAGES OF WOODLAKE PL 5 (91) PB66 P107

SE 50 GREENACRES CITY BRANCH LIBRARY (91) PB67 P9

SE 47 VILLAGES OF WOODLAKE PL 4

74-42-44-03-06-3021-/ -00-42-44-03-06-302-0050

EMERALLY UNPLATTED PARCELS ARE GCDED "00" SUBDIVISION "000" BLOCK