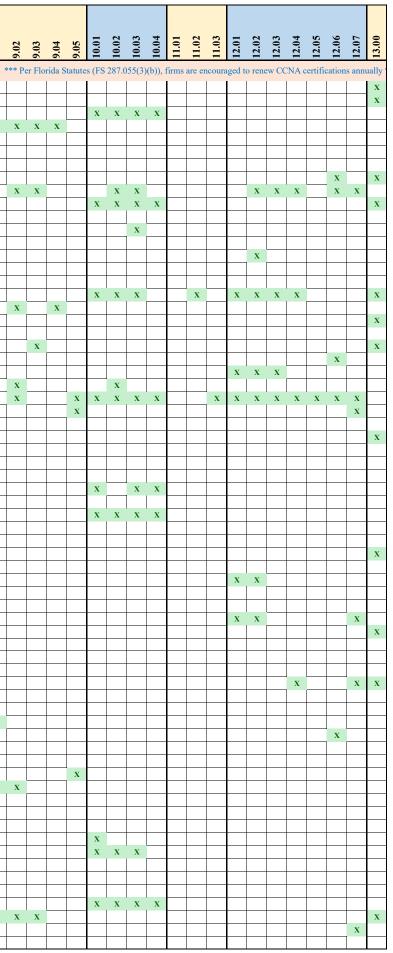

## PALM BEACH COUNTY CCNA CERTIFICATION CATEGORIES

|        |                                                    | Firms who              | ose MOST RECENT CERTIFICATION IS:                                                                                     |                       |                                |
|--------|----------------------------------------------------|------------------------|-----------------------------------------------------------------------------------------------------------------------|-----------------------|--------------------------------|
|        | *** OLDER T                                        | HAN <u>10 years</u>    | s will be REMOVED FROM THIS LISTING as                                                                                | of <u>10/1/25</u> *** | , <u>Д</u>                     |
|        | *** Thos                                           | se older than <u>5</u> | <u>years</u> will be removed from this listing as of <u>12/3</u>                                                      | 1/25 ***              |                                |
|        |                                                    |                        | <u>3 years</u> will be removed from this listing as of <u>7/1</u><br>(3)(b)), firms are encouraged to renew CCNA cert |                       | allv ***                       |
| TRANSP | PORTATION PLANNING                                 |                        | AY DESIGN BRIDGES                                                                                                     |                       |                                |
| 1.01   | Urban Area and Regional Transportation             | 4.01                   | Minor Bridges Design                                                                                                  | ELECTR                | ICAL ENGINEERING               |
|        | Planning                                           | 4.02                   | Major Bridges Design                                                                                                  | 9.01                  | Institutional Facilities       |
| 1.02   | Aviation Systems Planning                          | 4.03                   | Movable Span Bridge Design                                                                                            | 9.02                  | <b>Recreational Facilities</b> |
| 1.03   | Airport Master Planning                            |                        |                                                                                                                       | 9.03                  | Industrial Facilities          |
| 1.04   | Waterways and Ports Planning                       | <b>TOPOGR</b>          | APHY                                                                                                                  | 9.04                  | <b>Residential Facilities</b>  |
| 1.05   | Mass and Rapid Transit Planning                    | 5.01                   | Land Surveying                                                                                                        | 9.05                  | Highway Lighting               |
| 1.06   | Alternate Systems and Corridor Location            | 5.02                   | Engineering Surveying                                                                                                 |                       |                                |
|        | Planning                                           | 5.03                   | Geodetic Surveying                                                                                                    | <b>STRUCT</b>         | URAL ENGINEERING               |
| 1.07   | Environmental Studies                              | 5.04                   | Aerial Photography                                                                                                    | 10.01                 | Institutional                  |
| 1.08   | Attitude, Opinion and Community Value              | 5.05                   | Aerial Photogrammetry                                                                                                 | 10.02                 | Recreational                   |
|        | Studies                                            | 5.06                   | Remote Sensing                                                                                                        | 10.03                 | Industrial                     |
|        |                                                    | 5.07                   | Cartography                                                                                                           | 10.04                 | Residential                    |
| MASS T | RANSIT OPERATIONS                                  |                        |                                                                                                                       |                       |                                |
| 2.01   | Experimental Systems Research and                  | SOILS &                | FOUNDATION & MATERIALS TESTING                                                                                        | <b>OCEANO</b>         | )GRAPHY                        |
|        | Development including Demonstration                | 6.01                   | Geological and Geophysical Studies                                                                                    | 11.01                 | Offshore Sand Studies          |
| 2.02   | Airport Design and Operation                       | 6.02                   | Bridge Foundation Studies                                                                                             | 11.02                 | Beach Restoration              |
| 2.03   | Port and Waterway Design and Operation             | 6.03                   | Pile Foundation Studies                                                                                               | 11.03                 | Underwater Investigation       |
| 2.04   | Mass and Rapid Transit Design and Operation        | 6.04                   | Hydraulic and Hydrologic Studies                                                                                      |                       |                                |
|        |                                                    | 6.05                   | Soil Treatment                                                                                                        | ENVIRO                | NMENTAL ENGINEER               |
| HIGHW. | AY DESIGN ROADWAY                                  | 6.06                   | Materials Testing                                                                                                     | 12.01                 | Air Quality Investigatio       |
| 3.01   | Two-lane or Multi-lane <u>RURAL</u> Generally Free |                        |                                                                                                                       |                       | Control                        |
|        | Access Highways Design                             | ARCHITI                | <u>ECTURAL</u>                                                                                                        | 12.02                 | Environmental Audit/Si         |
| 3.02   | Two-lane or Multi-Lane with Curb and Gutter,       | 7.01-05                | Architect                                                                                                             | 12.03                 | Soil and Groundwater C         |
|        | Generally free Access Highways Design,             | 7.06                   | Landscape Architecture                                                                                                |                       | Assessment and Remed           |
|        | Including Storm Sewers                             | 7.07                   | Threshold Inspection                                                                                                  | 12.04                 | Solid/Hazardous Waste          |
| 3.03   | Mulit-lane RURAL, <u>LIMITED ACCESS</u>            |                        |                                                                                                                       | 12.05                 | Industrial Waste Manag         |
|        | Expressway Type Highway Design                     | MECHAN                 | NICAL ENGINEERING                                                                                                     | 12.06                 | Water Resource Evalua          |
| 3.04   | Pre-Design Engineering Studies and Design of       | 8.01                   | Waste Water Treatment Systems                                                                                         | 12.07                 | Water and Wastewater           |
|        | Urban Expressway and Urban Interstate              | 8.02                   | Waste Water Collection Systems                                                                                        |                       | Design                         |
| 3.05   | Traffic Operations Studies                         | 8.03                   | Water Supply Treatment Systems                                                                                        |                       |                                |
| 3.06   | Traffic Operations Design                          | 8.04                   | Water Distribution Systems                                                                                            | <b>OTHER</b>          | CCNA SERVICES                  |
| 3.07   | Traffic Control Systems Analysis, Design and       | 8.05                   | Heating Systems                                                                                                       | 13.00                 |                                |
|        | Implementation                                     | 8.06                   | Cooling Systems                                                                                                       |                       |                                |
|        |                                                    | 8.07                   | Specialized Design                                                                                                    |                       |                                |
|        |                                                    |                        | -                                                                                                                     |                       |                                |