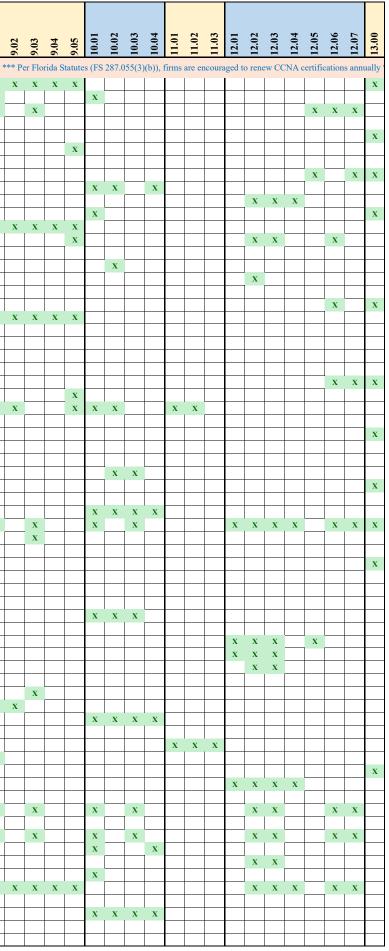

## PALM BEACH COUNTY CCNA CERTIFICATION CATEGORIES

|        |                                                    | Firms who              | ose MOST RECENT CERTIFICATION IS:                                                                                     |                       |                                |
|--------|----------------------------------------------------|------------------------|-----------------------------------------------------------------------------------------------------------------------|-----------------------|--------------------------------|
|        | *** OLDER T                                        | HAN <u>10 years</u>    | s will be REMOVED FROM THIS LISTING as                                                                                | of <u>10/1/25</u> *** | , <u>Д</u>                     |
|        | *** Thos                                           | se older than <u>5</u> | <u>years</u> will be removed from this listing as of <u>12/3</u>                                                      | 1/25 ***              |                                |
|        |                                                    |                        | <u>3 years</u> will be removed from this listing as of <u>7/1</u><br>(3)(b)), firms are encouraged to renew CCNA cert |                       | allv ***                       |
| TRANSP | PORTATION PLANNING                                 |                        | AY DESIGN BRIDGES                                                                                                     |                       |                                |
| 1.01   | Urban Area and Regional Transportation             | 4.01                   | Minor Bridges Design                                                                                                  | ELECTR                | ICAL ENGINEERING               |
|        | Planning                                           | 4.02                   | Major Bridges Design                                                                                                  | 9.01                  | Institutional Facilities       |
| 1.02   | Aviation Systems Planning                          | 4.03                   | Movable Span Bridge Design                                                                                            | 9.02                  | <b>Recreational Facilities</b> |
| 1.03   | Airport Master Planning                            |                        |                                                                                                                       | 9.03                  | Industrial Facilities          |
| 1.04   | Waterways and Ports Planning                       | <b>TOPOGR</b>          | APHY                                                                                                                  | 9.04                  | <b>Residential Facilities</b>  |
| 1.05   | Mass and Rapid Transit Planning                    | 5.01                   | Land Surveying                                                                                                        | 9.05                  | Highway Lighting               |
| 1.06   | Alternate Systems and Corridor Location            | 5.02                   | Engineering Surveying                                                                                                 |                       |                                |
|        | Planning                                           | 5.03                   | Geodetic Surveying                                                                                                    | <b>STRUCT</b>         | URAL ENGINEERING               |
| 1.07   | Environmental Studies                              | 5.04                   | Aerial Photography                                                                                                    | 10.01                 | Institutional                  |
| 1.08   | Attitude, Opinion and Community Value              | 5.05                   | Aerial Photogrammetry                                                                                                 | 10.02                 | Recreational                   |
|        | Studies                                            | 5.06                   | Remote Sensing                                                                                                        | 10.03                 | Industrial                     |
|        |                                                    | 5.07                   | Cartography                                                                                                           | 10.04                 | Residential                    |
| MASS T | RANSIT OPERATIONS                                  |                        |                                                                                                                       |                       |                                |
| 2.01   | Experimental Systems Research and                  | SOILS &                | FOUNDATION & MATERIALS TESTING                                                                                        | <b>OCEANO</b>         | )GRAPHY                        |
|        | Development including Demonstration                | 6.01                   | Geological and Geophysical Studies                                                                                    | 11.01                 | Offshore Sand Studies          |
| 2.02   | Airport Design and Operation                       | 6.02                   | Bridge Foundation Studies                                                                                             | 11.02                 | Beach Restoration              |
| 2.03   | Port and Waterway Design and Operation             | 6.03                   | Pile Foundation Studies                                                                                               | 11.03                 | Underwater Investigation       |
| 2.04   | Mass and Rapid Transit Design and Operation        | 6.04                   | Hydraulic and Hydrologic Studies                                                                                      |                       |                                |
|        |                                                    | 6.05                   | Soil Treatment                                                                                                        | ENVIRO                | NMENTAL ENGINEER               |
| HIGHW. | AY DESIGN ROADWAY                                  | 6.06                   | Materials Testing                                                                                                     | 12.01                 | Air Quality Investigatio       |
| 3.01   | Two-lane or Multi-lane <u>RURAL</u> Generally Free |                        |                                                                                                                       |                       | Control                        |
|        | Access Highways Design                             | ARCHITI                | <u>ECTURAL</u>                                                                                                        | 12.02                 | Environmental Audit/Si         |
| 3.02   | Two-lane or Multi-Lane with Curb and Gutter,       | 7.01-05                | Architect                                                                                                             | 12.03                 | Soil and Groundwater C         |
|        | Generally free Access Highways Design,             | 7.06                   | Landscape Architecture                                                                                                |                       | Assessment and Remed           |
|        | Including Storm Sewers                             | 7.07                   | Threshold Inspection                                                                                                  | 12.04                 | Solid/Hazardous Waste          |
| 3.03   | Mulit-lane RURAL, <u>LIMITED ACCESS</u>            |                        |                                                                                                                       | 12.05                 | Industrial Waste Manag         |
|        | Expressway Type Highway Design                     | MECHAN                 | NICAL ENGINEERING                                                                                                     | 12.06                 | Water Resource Evalua          |
| 3.04   | Pre-Design Engineering Studies and Design of       | 8.01                   | Waste Water Treatment Systems                                                                                         | 12.07                 | Water and Wastewater           |
|        | Urban Expressway and Urban Interstate              | 8.02                   | Waste Water Collection Systems                                                                                        |                       | Design                         |
| 3.05   | Traffic Operations Studies                         | 8.03                   | Water Supply Treatment Systems                                                                                        |                       |                                |
| 3.06   | Traffic Operations Design                          | 8.04                   | Water Distribution Systems                                                                                            | <b>OTHER</b>          | CCNA SERVICES                  |
| 3.07   | Traffic Control Systems Analysis, Design and       | 8.05                   | Heating Systems                                                                                                       | 13.00                 |                                |
|        | Implementation                                     | 8.06                   | Cooling Systems                                                                                                       |                       |                                |
|        |                                                    | 8.07                   | Specialized Design                                                                                                    |                       |                                |
|        |                                                    |                        | -                                                                                                                     |                       |                                |