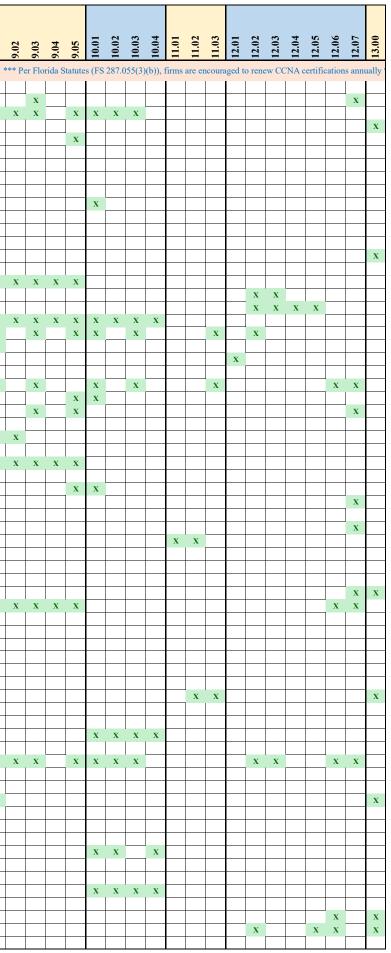

## PALM BEACH COUNTY CCNA CERTIFICATION CATEGORIES

|        |                                                    | Firms who              | ose MOST RECENT CERTIFICATION IS:                                                                                     |                       |                                |
|--------|----------------------------------------------------|------------------------|-----------------------------------------------------------------------------------------------------------------------|-----------------------|--------------------------------|
|        | *** OLDER T                                        | HAN <u>10 years</u>    | s will be REMOVED FROM THIS LISTING as                                                                                | of <u>10/1/25</u> *** | , <u>Д</u>                     |
|        | *** Thos                                           | se older than <u>5</u> | <u>years</u> will be removed from this listing as of <u>12/3</u>                                                      | 1/25 ***              |                                |
|        |                                                    |                        | <u>3 years</u> will be removed from this listing as of <u>7/1</u><br>(3)(b)), firms are encouraged to renew CCNA cert |                       | allv ***                       |
| TRANSP | PORTATION PLANNING                                 |                        | AY DESIGN BRIDGES                                                                                                     |                       |                                |
| 1.01   | Urban Area and Regional Transportation             | 4.01                   | Minor Bridges Design                                                                                                  | ELECTR                | ICAL ENGINEERING               |
|        | Planning                                           | 4.02                   | Major Bridges Design                                                                                                  | 9.01                  | Institutional Facilities       |
| 1.02   | Aviation Systems Planning                          | 4.03                   | Movable Span Bridge Design                                                                                            | 9.02                  | <b>Recreational Facilities</b> |
| 1.03   | Airport Master Planning                            |                        |                                                                                                                       | 9.03                  | Industrial Facilities          |
| 1.04   | Waterways and Ports Planning                       | <b>TOPOGR</b>          | APHY                                                                                                                  | 9.04                  | <b>Residential Facilities</b>  |
| 1.05   | Mass and Rapid Transit Planning                    | 5.01                   | Land Surveying                                                                                                        | 9.05                  | Highway Lighting               |
| 1.06   | Alternate Systems and Corridor Location            | 5.02                   | Engineering Surveying                                                                                                 |                       |                                |
|        | Planning                                           | 5.03                   | Geodetic Surveying                                                                                                    | <b>STRUCT</b>         | URAL ENGINEERING               |
| 1.07   | Environmental Studies                              | 5.04                   | Aerial Photography                                                                                                    | 10.01                 | Institutional                  |
| 1.08   | Attitude, Opinion and Community Value              | 5.05                   | Aerial Photogrammetry                                                                                                 | 10.02                 | Recreational                   |
|        | Studies                                            | 5.06                   | Remote Sensing                                                                                                        | 10.03                 | Industrial                     |
|        |                                                    | 5.07                   | Cartography                                                                                                           | 10.04                 | Residential                    |
| MASS T | RANSIT OPERATIONS                                  |                        |                                                                                                                       |                       |                                |
| 2.01   | Experimental Systems Research and                  | SOILS &                | FOUNDATION & MATERIALS TESTING                                                                                        | <b>OCEANO</b>         | )GRAPHY                        |
|        | Development including Demonstration                | 6.01                   | Geological and Geophysical Studies                                                                                    | 11.01                 | Offshore Sand Studies          |
| 2.02   | Airport Design and Operation                       | 6.02                   | Bridge Foundation Studies                                                                                             | 11.02                 | Beach Restoration              |
| 2.03   | Port and Waterway Design and Operation             | 6.03                   | Pile Foundation Studies                                                                                               | 11.03                 | Underwater Investigation       |
| 2.04   | Mass and Rapid Transit Design and Operation        | 6.04                   | Hydraulic and Hydrologic Studies                                                                                      |                       |                                |
|        |                                                    | 6.05                   | Soil Treatment                                                                                                        | ENVIRO                | NMENTAL ENGINEER               |
| HIGHW. | AY DESIGN ROADWAY                                  | 6.06                   | Materials Testing                                                                                                     | 12.01                 | Air Quality Investigatio       |
| 3.01   | Two-lane or Multi-lane <u>RURAL</u> Generally Free |                        |                                                                                                                       |                       | Control                        |
|        | Access Highways Design                             | ARCHITI                | <u>ECTURAL</u>                                                                                                        | 12.02                 | Environmental Audit/Si         |
| 3.02   | Two-lane or Multi-Lane with Curb and Gutter,       | 7.01-05                | Architect                                                                                                             | 12.03                 | Soil and Groundwater C         |
|        | Generally free Access Highways Design,             | 7.06                   | Landscape Architecture                                                                                                |                       | Assessment and Remed           |
|        | Including Storm Sewers                             | 7.07                   | Threshold Inspection                                                                                                  | 12.04                 | Solid/Hazardous Waste          |
| 3.03   | Mulit-lane RURAL, <u>LIMITED ACCESS</u>            |                        |                                                                                                                       | 12.05                 | Industrial Waste Manag         |
|        | Expressway Type Highway Design                     | MECHAN                 | NICAL ENGINEERING                                                                                                     | 12.06                 | Water Resource Evalua          |
| 3.04   | Pre-Design Engineering Studies and Design of       | 8.01                   | Waste Water Treatment Systems                                                                                         | 12.07                 | Water and Wastewater           |
|        | Urban Expressway and Urban Interstate              | 8.02                   | Waste Water Collection Systems                                                                                        |                       | Design                         |
| 3.05   | Traffic Operations Studies                         | 8.03                   | Water Supply Treatment Systems                                                                                        |                       |                                |
| 3.06   | Traffic Operations Design                          | 8.04                   | Water Distribution Systems                                                                                            | <b>OTHER</b>          | CCNA SERVICES                  |
| 3.07   | Traffic Control Systems Analysis, Design and       | 8.05                   | Heating Systems                                                                                                       | 13.00                 |                                |
|        | Implementation                                     | 8.06                   | Cooling Systems                                                                                                       |                       |                                |
|        |                                                    | 8.07                   | Specialized Design                                                                                                    |                       |                                |
|        |                                                    |                        | -                                                                                                                     |                       |                                |