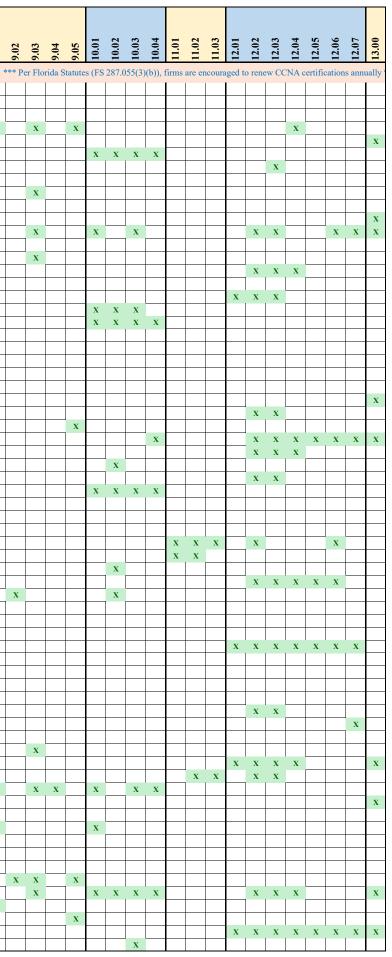

## PALM BEACH COUNTY CCNA CERTIFICATION CATEGORIES

|        |                                                    | Firms who              | ose MOST RECENT CERTIFICATION IS:                                                                                     |                       |                                |
|--------|----------------------------------------------------|------------------------|-----------------------------------------------------------------------------------------------------------------------|-----------------------|--------------------------------|
|        | *** OLDER T                                        | HAN <u>10 years</u>    | s will be REMOVED FROM THIS LISTING as                                                                                | of <u>10/1/25</u> *** | , <u>Д</u>                     |
|        | *** Thos                                           | se older than <u>5</u> | <u>years</u> will be removed from this listing as of <u>12/3</u>                                                      | 1/25 ***              |                                |
|        |                                                    |                        | <u>3 years</u> will be removed from this listing as of <u>7/1</u><br>(3)(b)), firms are encouraged to renew CCNA cert |                       | allv ***                       |
| TRANSP | PORTATION PLANNING                                 |                        | AY DESIGN BRIDGES                                                                                                     |                       |                                |
| 1.01   | Urban Area and Regional Transportation             | 4.01                   | Minor Bridges Design                                                                                                  | ELECTR                | ICAL ENGINEERING               |
|        | Planning                                           | 4.02                   | Major Bridges Design                                                                                                  | 9.01                  | Institutional Facilities       |
| 1.02   | Aviation Systems Planning                          | 4.03                   | Movable Span Bridge Design                                                                                            | 9.02                  | <b>Recreational Facilities</b> |
| 1.03   | Airport Master Planning                            |                        |                                                                                                                       | 9.03                  | Industrial Facilities          |
| 1.04   | Waterways and Ports Planning                       | <b>TOPOGR</b>          | APHY                                                                                                                  | 9.04                  | <b>Residential Facilities</b>  |
| 1.05   | Mass and Rapid Transit Planning                    | 5.01                   | Land Surveying                                                                                                        | 9.05                  | Highway Lighting               |
| 1.06   | Alternate Systems and Corridor Location            | 5.02                   | Engineering Surveying                                                                                                 |                       |                                |
|        | Planning                                           | 5.03                   | Geodetic Surveying                                                                                                    | <b>STRUCT</b>         | URAL ENGINEERING               |
| 1.07   | Environmental Studies                              | 5.04                   | Aerial Photography                                                                                                    | 10.01                 | Institutional                  |
| 1.08   | Attitude, Opinion and Community Value              | 5.05                   | Aerial Photogrammetry                                                                                                 | 10.02                 | Recreational                   |
|        | Studies                                            | 5.06                   | Remote Sensing                                                                                                        | 10.03                 | Industrial                     |
|        |                                                    | 5.07                   | Cartography                                                                                                           | 10.04                 | Residential                    |
| MASS T | RANSIT OPERATIONS                                  |                        |                                                                                                                       |                       |                                |
| 2.01   | Experimental Systems Research and                  | SOILS &                | FOUNDATION & MATERIALS TESTING                                                                                        | <b>OCEANO</b>         | )GRAPHY                        |
|        | Development including Demonstration                | 6.01                   | Geological and Geophysical Studies                                                                                    | 11.01                 | Offshore Sand Studies          |
| 2.02   | Airport Design and Operation                       | 6.02                   | Bridge Foundation Studies                                                                                             | 11.02                 | Beach Restoration              |
| 2.03   | Port and Waterway Design and Operation             | 6.03                   | Pile Foundation Studies                                                                                               | 11.03                 | Underwater Investigation       |
| 2.04   | Mass and Rapid Transit Design and Operation        | 6.04                   | Hydraulic and Hydrologic Studies                                                                                      |                       |                                |
|        |                                                    | 6.05                   | Soil Treatment                                                                                                        | ENVIRO                | NMENTAL ENGINEER               |
| HIGHW. | AY DESIGN ROADWAY                                  | 6.06                   | Materials Testing                                                                                                     | 12.01                 | Air Quality Investigatio       |
| 3.01   | Two-lane or Multi-lane <u>RURAL</u> Generally Free |                        |                                                                                                                       |                       | Control                        |
|        | Access Highways Design                             | ARCHITI                | <u>ECTURAL</u>                                                                                                        | 12.02                 | Environmental Audit/Si         |
| 3.02   | Two-lane or Multi-Lane with Curb and Gutter,       | 7.01-05                | Architect                                                                                                             | 12.03                 | Soil and Groundwater C         |
|        | Generally free Access Highways Design,             | 7.06                   | Landscape Architecture                                                                                                |                       | Assessment and Remed           |
|        | Including Storm Sewers                             | 7.07                   | Threshold Inspection                                                                                                  | 12.04                 | Solid/Hazardous Waste          |
| 3.03   | Mulit-lane RURAL, <u>LIMITED ACCESS</u>            |                        |                                                                                                                       | 12.05                 | Industrial Waste Manag         |
|        | Expressway Type Highway Design                     | MECHAN                 | NICAL ENGINEERING                                                                                                     | 12.06                 | Water Resource Evalua          |
| 3.04   | Pre-Design Engineering Studies and Design of       | 8.01                   | Waste Water Treatment Systems                                                                                         | 12.07                 | Water and Wastewater           |
|        | Urban Expressway and Urban Interstate              | 8.02                   | Waste Water Collection Systems                                                                                        |                       | Design                         |
| 3.05   | Traffic Operations Studies                         | 8.03                   | Water Supply Treatment Systems                                                                                        |                       |                                |
| 3.06   | Traffic Operations Design                          | 8.04                   | Water Distribution Systems                                                                                            | <b>OTHER</b>          | CCNA SERVICES                  |
| 3.07   | Traffic Control Systems Analysis, Design and       | 8.05                   | Heating Systems                                                                                                       | 13.00                 |                                |
|        | Implementation                                     | 8.06                   | Cooling Systems                                                                                                       |                       |                                |
|        |                                                    | 8.07                   | Specialized Design                                                                                                    |                       |                                |
|        |                                                    |                        | -                                                                                                                     |                       |                                |