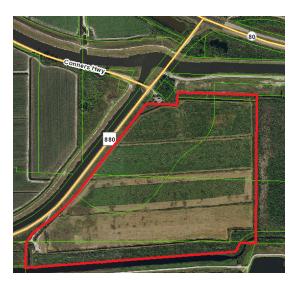

## **Town Hall** MEETING

Regarding: **Off Highway Vehicle Park** 

Commissioner Melissa McKinlay cordially invites you to a town hall meeting to receive information and provide input regarding the future Off Highway Vehicle Park located at Twenty Mile Bend, near the intersection of State Road 80 and State Road 880 in Central Palm Beach County.