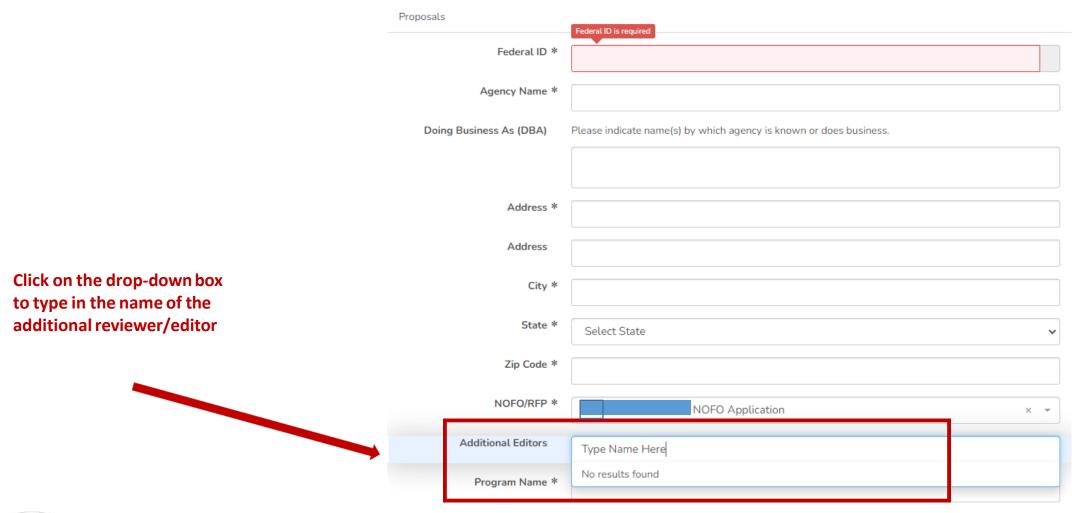

|                                                         | Proposals                   | Federal ID is required                                                                                              |                    | SECTIONS  |
|---------------------------------------------------------|-----------------------------|---------------------------------------------------------------------------------------------------------------------|--------------------|-----------|
| Throughout the application,                             | Federal ID *                |                                                                                                                     |                    | 0%        |
| an "*" (asterisk) next to an                            | Agency Name *               |                                                                                                                     |                    | Proposals |
| item indicates that the field                           | Doing Business As (DBA)     | Please indicate name(s) by which agency is known or does business.                                                  |                    | ×         |
| is required.                                            |                             |                                                                                                                     |                    | ×         |
|                                                         | Address *                   |                                                                                                                     |                    | <b>X</b>  |
|                                                         | Address                     |                                                                                                                     |                    | ×         |
|                                                         | City *                      |                                                                                                                     |                    | ×         |
|                                                         | State *                     | Select State                                                                                                        | ~                  | ×         |
|                                                         | Zip Code *                  |                                                                                                                     |                    |           |
| To add another                                          | NOFO/RFP *                  | NOFO Application                                                                                                    | × *                |           |
| reviewer/editor to the                                  | Additional Editors          |                                                                                                                     |                    |           |
| application, go to the<br>"Additional Editors" field in | Program Name *              |                                                                                                                     |                    |           |
| the first section of the application (first page)       | NOFO Guidance<br>Document * | Click HERE VOFO Guidance to download a copy of the I<br>Guidance Document for reference throughout the application. | 3 NOFO Application |           |
|                                                         |                             |                                                                                                                     |                    |           |