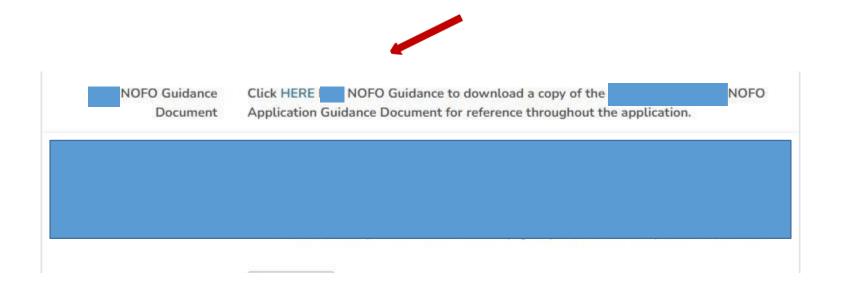

|                                                  | Proposals                   | Federal ID is required                                                                                                                          | SECTIONS  |                                                                                                                 |
|--------------------------------------------------|-----------------------------|-------------------------------------------------------------------------------------------------------------------------------------------------|-----------|-----------------------------------------------------------------------------------------------------------------|
| A valid Federal ID will populate the applicant's | Federal ID *                |                                                                                                                                                 | 0%        | Use this status panel                                                                                           |
| agency name and address.                         | Agency Name *               |                                                                                                                                                 | Proposats | to track your                                                                                                   |
|                                                  | Doing Business As (DBA)     | Please indicate name(s) by which agency is known or does business.                                                                              | ×         | application's progress.<br>A green " $\checkmark$ "                                                             |
|                                                  |                             |                                                                                                                                                 | ×         | (checkmark) means                                                                                               |
|                                                  | Address *                   |                                                                                                                                                 | ×         | the section is<br>completed. A red "X"                                                                          |
|                                                  | Address                     |                                                                                                                                                 | ×         | means the section is                                                                                            |
|                                                  | City *                      |                                                                                                                                                 | ×         | not completed.                                                                                                  |
|                                                  | State *                     | Select State 🗸                                                                                                                                  | ×         |                                                                                                                 |
| Check the NOFORFP to                             | Zip Code *                  |                                                                                                                                                 |           |                                                                                                                 |
| confirm you are in the                           | NOFO/RFP *                  | NOFO Application × 👻                                                                                                                            |           |                                                                                                                 |
| correct application                              | Additional Editors          |                                                                                                                                                 |           |                                                                                                                 |
|                                                  | Program Name *              |                                                                                                                                                 |           |                                                                                                                 |
|                                                  | NOFO Guidance<br>Document * | Click HERE NOFO Guidance to download a copy of the FY 2022-2023 NOFO Application<br>Guidance Document for reference throughout the application. |           |                                                                                                                 |
|                                                  |                             |                                                                                                                                                 |           |                                                                                                                 |
| BEACH CO                                         |                             |                                                                                                                                                 |           | anterio de la companya de la company |

|                                                         | Proposals                   | Federal ID is required                                                                                              |                    | SECTIONS  |
|---------------------------------------------------------|-----------------------------|---------------------------------------------------------------------------------------------------------------------|--------------------|-----------|
| Throughout the application,                             | Federal ID *                |                                                                                                                     |                    | 0%        |
| an "*" (asterisk) next to an                            | Agency Name *               |                                                                                                                     |                    | Proposals |
| item indicates that the field                           | Doing Business As (DBA)     | Please indicate name(s) by which agency is known or does business.                                                  |                    | ×         |
| is required.                                            |                             |                                                                                                                     |                    | ×         |
|                                                         | Address *                   |                                                                                                                     |                    | <b>X</b>  |
|                                                         | Address                     |                                                                                                                     |                    | ×         |
|                                                         | City *                      |                                                                                                                     |                    | ×         |
|                                                         | State *                     | Select State                                                                                                        | ~                  | ×         |
|                                                         | Zip Code *                  |                                                                                                                     |                    |           |
| To add another                                          | NOFO/RFP *                  | NOFO Application                                                                                                    | × *                |           |
| reviewer/editor to the                                  | Additional Editors          |                                                                                                                     |                    |           |
| application, go to the<br>"Additional Editors" field in | Program Name *              |                                                                                                                     |                    |           |
| the first section of the application (first page)       | NOFO Guidance<br>Document * | Click HERE VOFO Guidance to download a copy of the I<br>Guidance Document for reference throughout the application. | 3 NOFO Application |           |
|                                                         |                             |                                                                                                                     |                    |           |