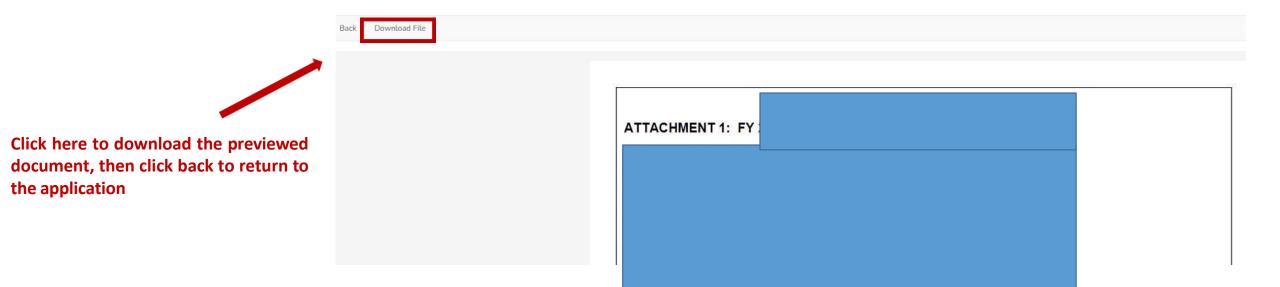

\*\*\*Throughout the application, there will be several documents that you will be required to download, complete and re-upload to the application.

Click on the link to preview and download the document. Re-upload the document in the suggested document formats and with the naming convention indicated.