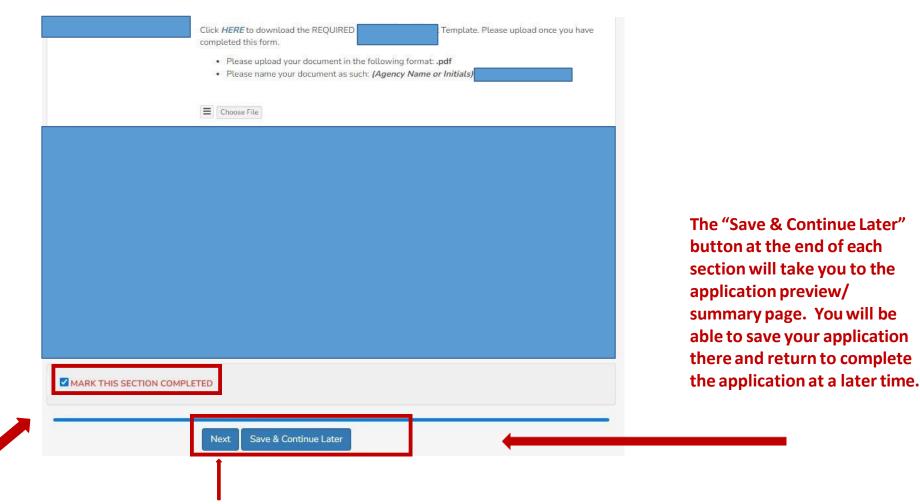

At the bottom of each section of the application, you will find this checkbox and accompanying text "Mark this Section Completed."

Check the box only after you have completed the section.

You can move between sections if this box is unchecked. The application will default to a checked box.

All boxes at the end of each section will need to be checked in order to submit the application

The "Next" button at the end of each section will take you to the next section of the application. The "Back" button will take you to the previous section.