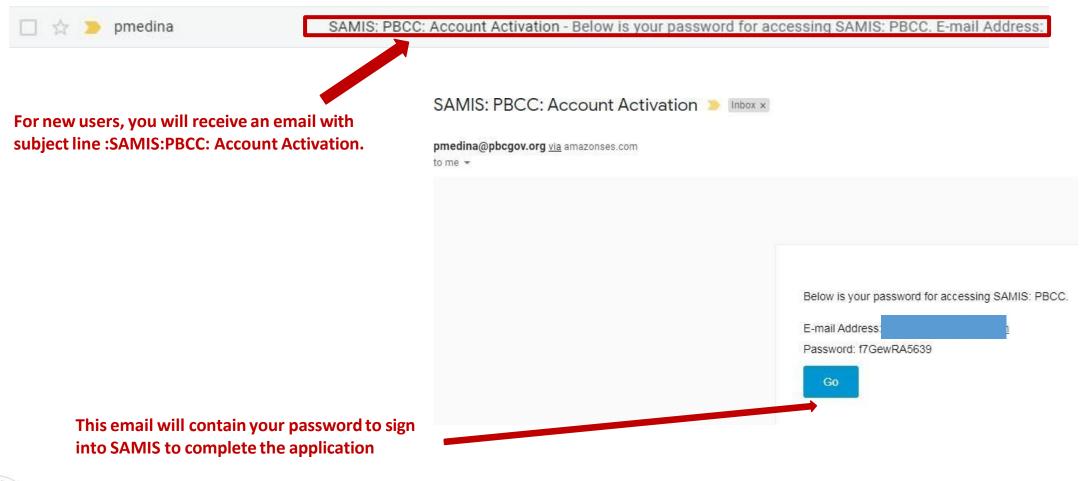

## **SAMIS ACCESS GUIDE**

| 🎄 - Palm Beach County Board of C○ 🗙 🕂 | Enter link ( <u>https://pbcc.samis.io/go/nofo/</u> ) to access NOFO                                        |
|---------------------------------------|------------------------------------------------------------------------------------------------------------|
| ← → C                                 | proposal page                                                                                              |
|                                       | Please note there may be other applications on the page so be sure to select the correct application: NOFO |
|                                       | NOFO                                                                                                       |
|                                       | NOFO Application                                                                                           |
|                                       | ₩ Open Date                                                                                                |
|                                       | Application Deadline                                                                                       |
|                                       | Start New Application or Continue a Previous Application                                                   |
|                                       |                                                                                                            |
|                                       |                                                                                                            |