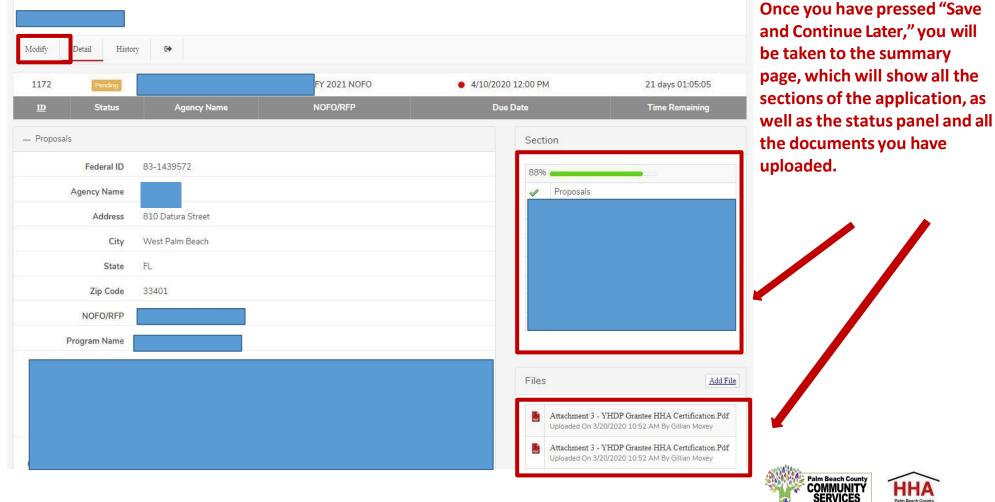

If you forget to mark a section completed, you will have the opportunity to return to the application by clicking the "Modify" button, then press "Next" until you reach the section you need to mark completed. Click on the "Save and Continue Later" button to return to the summary page.

HHA

On the summary page, you will have one more opportunity to review your completed application before you submit. Click on the "Submit" button to submit your application.

| Modify      | Detail Histor | y Automatic Submit button above to co | mplete your entry. |                  |                       |                                    |
|-------------|---------------|---------------------------------------|--------------------|------------------|-----------------------|------------------------------------|
| 1172<br>D   | Pending       | Agency Name                           | L NOFO<br>NOFO/RFP | • 4/10/202<br>Du | 20 12:00 PM<br>e Date | 21 days 01:04:00<br>Time Remaining |
| - Proposals | 5             |                                       |                    |                  | Section               |                                    |
|             | Federal ID    | 83-1439572                            |                    |                  | 100%                  |                                    |
|             |               |                                       |                    |                  |                       |                                    |
|             | Agency Name   |                                       |                    |                  | ✓ Proposals           |                                    |