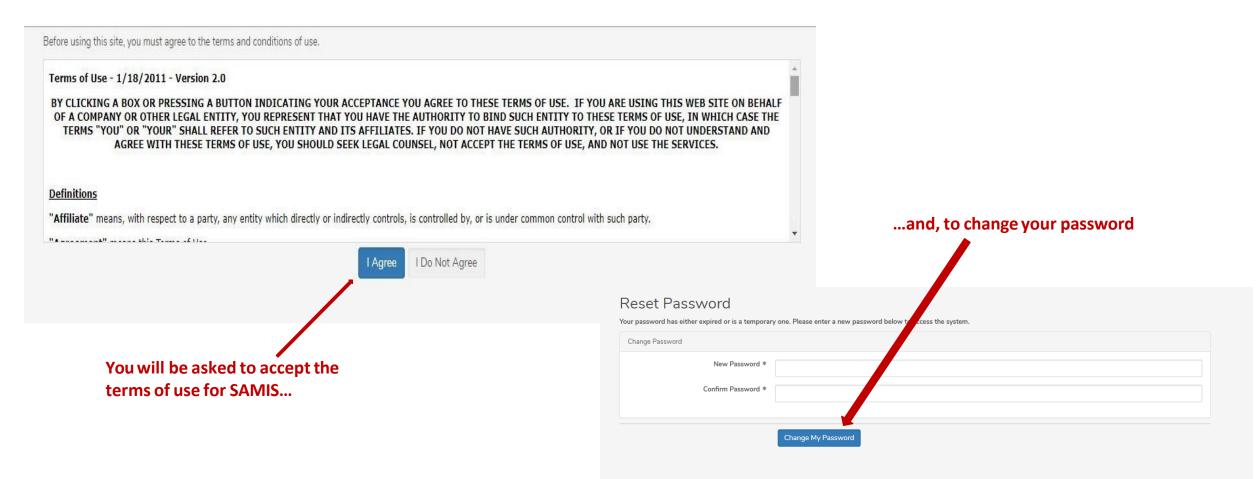

Click here to begin a new application or continue to complete an application already started

| If previously submitted an application through SAMIS,<br>you will use the email and password you created to log<br>in under "Existing User." | If you are a brand new SAMIS user, you will type in your first name, I<br>name and email under "New User" to begin the process for creating<br>account. By creating an account, you will be able to return to |
|----------------------------------------------------------------------------------------------------------------------------------------------|---------------------------------------------------------------------------------------------------------------------------------------------------------------------------------------------------------------|
|                                                                                                                                              | Register                                                                                                                                                                                                      |
| Log In                                                                                                                                       | Email * name@domain.com                                                                                                                                                                                       |
| Password *                                                                                                                                   | Last Name *                                                                                                                                                                                                   |
| Email * name@domain.com                                                                                                                      | First Name *                                                                                                                                                                                                  |
| Existing User                                                                                                                                | New User                                                                                                                                                                                                      |
|                                                                                                                                              |                                                                                                                                                                                                               |
| · · · · · · · · · · · · · · · · · · ·                                                                                                        | rm_template_id=1003 ☆ 😌 :                                                                                                                                                                                     |
| ← → C   pbcc.samis.io/go/nofo/index.cfm?actionxm=RegisterSignIn&rfp=1004&xm_dbfor                                                            |                                                                                                                                                                                                               |