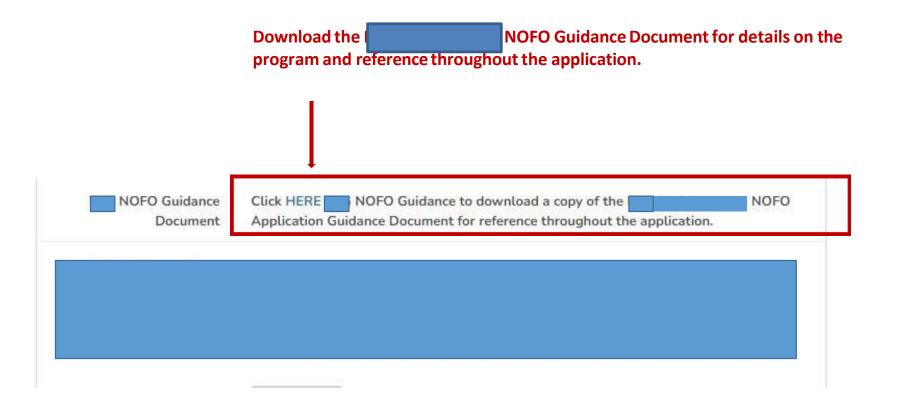

|                                                  | Proposals                   | Federal ID is required                                                                                                                          | SECTIONS  |                                                                                                                 |
|--------------------------------------------------|-----------------------------|-------------------------------------------------------------------------------------------------------------------------------------------------|-----------|-----------------------------------------------------------------------------------------------------------------|
| A valid Federal ID will populate the applicant's | Federal ID *                |                                                                                                                                                 | 0%        | Use this status panel                                                                                           |
| agency name and address.                         | Agency Name *               |                                                                                                                                                 | Proposats | to track your                                                                                                   |
|                                                  | Doing Business As (DBA)     | Please indicate name(s) by which agency is known or does business.                                                                              | ×         | application's progress.<br>A green " $\checkmark$ "                                                             |
|                                                  |                             |                                                                                                                                                 | ×         | (checkmark) means                                                                                               |
|                                                  | Address *                   |                                                                                                                                                 | ×         | the section is<br>completed. A red "X"                                                                          |
|                                                  | Address                     |                                                                                                                                                 | ×         | means the section is                                                                                            |
|                                                  | City *                      |                                                                                                                                                 | ×         | not completed.                                                                                                  |
|                                                  | State *                     | Select State 🗸                                                                                                                                  | ×         |                                                                                                                 |
| Check the NOFORFP to                             | Zip Code *                  |                                                                                                                                                 |           |                                                                                                                 |
| confirm you are in the                           | NOFO/RFP *                  | NOFO Application × 👻                                                                                                                            |           |                                                                                                                 |
| correct application                              | Additional Editors          |                                                                                                                                                 |           |                                                                                                                 |
|                                                  | Program Name *              |                                                                                                                                                 |           |                                                                                                                 |
|                                                  | NOFO Guidance<br>Document * | Click HERE NOFO Guidance to download a copy of the FY 2022-2023 NOFO Application<br>Guidance Document for reference throughout the application. |           |                                                                                                                 |
|                                                  |                             |                                                                                                                                                 |           |                                                                                                                 |
| BEACH CO                                         |                             |                                                                                                                                                 |           | anterio de la companya de la company |