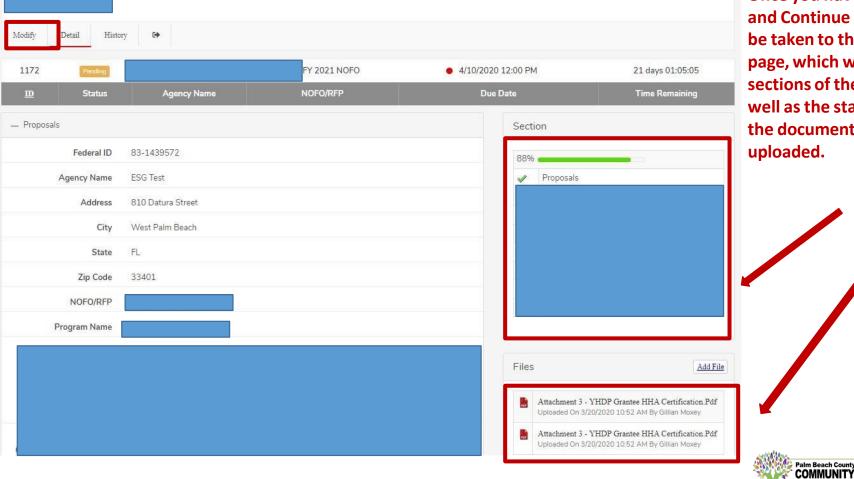

If you forget to mark a section completed, you will have the opportunity to return to the application by clicking the "Modify" button, then press "Next" until you reach the section you need to mark completed. Click on the "Save and Continue Later" button to return to the summary page.

Once you have pressed "Save and Continue Later," you will be taken to the summary page, which will show all the sections of the application, as well as the status panel and all the documents you have uploaded.