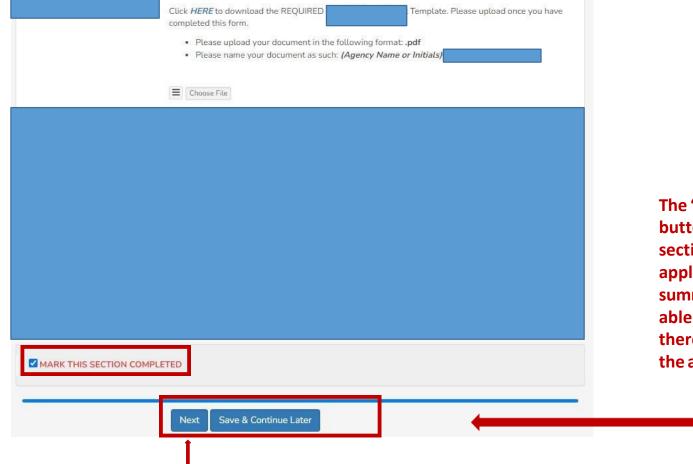

At the bottom of each section of the application, you will find this checkbox and accompanying text "Mark this Section Completed."

Check the box only after you have completed the section.

You can move between sections if this box is unchecked. The application will default to a checked box.

All boxes at the end of each section will need to be checked in order to submit the application

The "Next" button at the end of each section will take you to the next section of the application. The "Back" button will take you to the previous section.

The "Save & Continue Later" button at the end of each section will take you to the application preview/ summary page. You will be able to save your application there and return to complete the application at a later time.