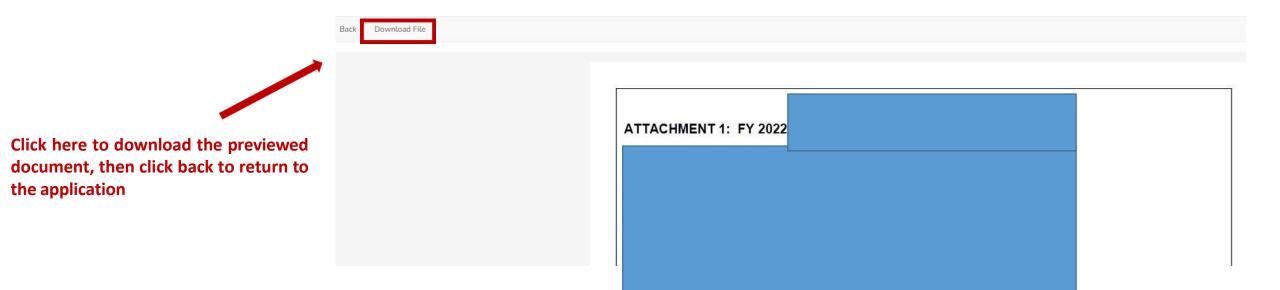

Throughout the application, there will be several documents that you will be required to download, complete and re-upload to the application.

Click on the link to preview and download the document. Re-upload the document in the suggested document formats and with the naming convention indicated.