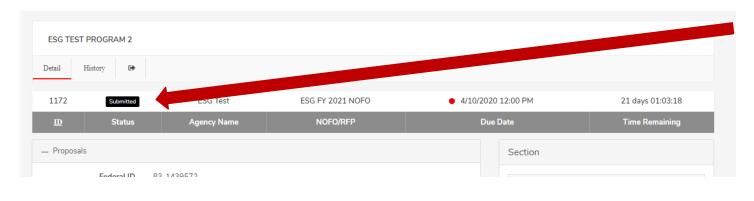

Note: You cannot make changes to your application once you have submitted the application

When you have submitted your application, you will see a black "Submitted" box on the status bar.

| eral Financia | 3/20/2020 Proposals - Records - Paim Beach County Beard of Country Commissioners                                                                                                                                      | Print                  |                        | 9 pages     | Agai |
|---------------|-----------------------------------------------------------------------------------------------------------------------------------------------------------------------------------------------------------------------|------------------------|------------------------|-------------|------|
|               | ESG TEST PROGRAM 2                                                                                                                                                                                                    | 1 June                 |                        | , pageo     |      |
|               | 1172 Summad ESG Test ESG FY 2021 NOFO • 4/10/2020 12:00 PM 21 days 00:58:29                                                                                                                                           | Destination            | Save as PDF            | •           | R    |
|               | 10 Status Agency Name NDFD/RFP Due Date Time Remaining                                                                                                                                                                |                        | -                      |             |      |
|               | - Proposals                                                                                                                                                                                                           | Pages                  | All                    | *           |      |
|               | Federal ID<br>83-1439572                                                                                                                                                                                              | -00500 <b>2</b> 700.00 |                        |             |      |
|               | Agency Name<br>ESG Test                                                                                                                                                                                               | Layout                 | Portrait               | *           |      |
|               | Address<br>810 Datura Street                                                                                                                                                                                          | -                      |                        |             | -    |
| SG TEST       | City<br>West Paim Beach                                                                                                                                                                                               | More settings          |                        | ~           |      |
| tail          | State<br>FL                                                                                                                                                                                                           |                        |                        |             |      |
|               | Zip Code<br>33401                                                                                                                                                                                                     |                        |                        |             |      |
| .172          | NOFQ/RFP<br>ESG FY 2021 NOFQ                                                                                                                                                                                          |                        |                        |             | 10   |
| D             | Program Name<br>ESG Test Program 2                                                                                                                                                                                    |                        |                        |             | ıg   |
|               | Attachment 1 - ESG FY 2021 Cover Sheet                                                                                                                                                                                |                        |                        |             |      |
| Proposa       | Click <u>ESG Cover Silver</u> to download the REQURED FY 2021 Cover Sheet Template. Please upload once you have<br>completed this form.                                                                               |                        |                        |             |      |
|               | Please upload your document in the following format: pdf Please name your document as such: Coversheet_PY21                                                                                                           |                        |                        |             |      |
|               | Attachment 3 - YHDP Grantee HHA Certification pdf                                                                                                                                                                     |                        |                        |             |      |
|               | Attachment 2 - ESG Categories & Activities (5 Ptx)<br>Click <u>PSG Categories and Activities</u> to download the REQUIRED ESG Categories and Activities Template. Please<br>upload once you have completed this form. |                        |                        |             |      |
|               | Please upload your document in the following format.pdf Please name your document as such: CatAct_FY21 Anachment 3 - VHDP Grantee IBIA Certification pdf                                                              |                        | _                      |             |      |
|               | https://pboc.samis.io/modules/%_proposata/records.chm?actionum-Detail&is=1172&umor+Record=Submitted&reset_pliped_cache=true                                                                                           | •                      | Save                   | Cancel      |      |
|               | State FL                                                                                                                                                                                                              | ×                      | LOO DOUGECHIOPOSAI     |             |      |
|               | Zip Code 33401                                                                                                                                                                                                        | 4                      | HMIS (ClientTrack)/ESG | CAPER Repor | t    |
|               |                                                                                                                                                                                                                       | 1                      | HHA Meeting Attendand  |             |      |