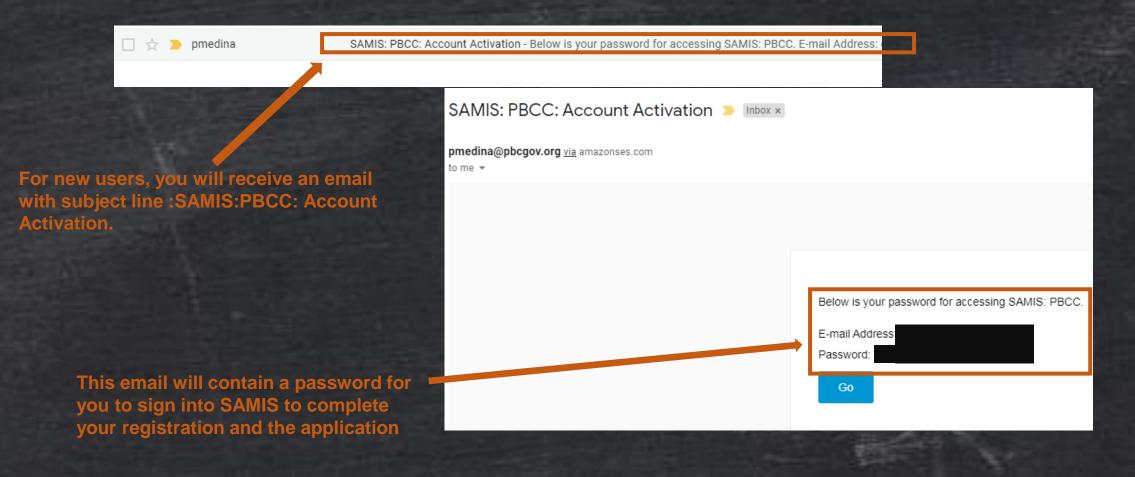

Click here to begin a new application or to continue to complete an application that was already started

application, you will use the email and password

you created to log in under "Existing User."

thr

| 🚸 - Pali                 | alm Beach County Board of Co 🗙 🕂                                           |                                                           | - 0 × |
|--------------------------|----------------------------------------------------------------------------|-----------------------------------------------------------|-------|
| $\leftarrow \rightarrow$ | C pbcc.samis.io/go/nofo/index.cfm?actionxm=RegisterSignIn&rfp=1004&xm_dbfo | orm_template_id=1003                                      | ☆ 😬 : |
| Ē                        |                                                                            |                                                           |       |
|                          | Existing User                                                              | New User                                                  |       |
|                          | Email * 🛛 name@domain.com                                                  | First Name *                                              |       |
|                          | Password *                                                                 | Last Name *                                               |       |
|                          |                                                                            | Email * 🛛 name@domain.com                                 |       |
|                          | Log In                                                                     |                                                           |       |
|                          |                                                                            | Register                                                  |       |
|                          | mitted an application previously<br>AMIS or already started your           | If you are a brand new SAMIS name, last name and email un |       |

If you are a brand new SAMIS user, you will type in your first name, last name and email under "New User" to begin the process for creating an account. By creating an account, you will be able to return to an application you have started and apply for future grants using your previously created account.

Your password has either expired or is a temporary one. Please enter a new password below to access the

You will be asked to accept the terms of use for SAMIS...

| ····· • • • • • • • • • • • • • • • • • | ,                  |
|-----------------------------------------|--------------------|
| Change Password                         |                    |
| New Password *                          |                    |
| Confirm Password *                      |                    |
|                                         |                    |
|                                         | Change My Password |

#### ...and, to change your password. Please make note of your password so you can return to your application and to apply for future CSD grant opportunities.

The applic appear. A

ID will pop

applicant's and addres