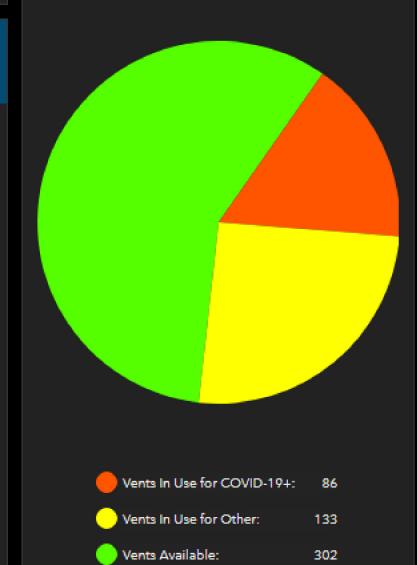

# COVID-19+ Admissions:

**New COVID-19+ Admissions** Since Last Report

43

Total COVID-19+ Total COVID-19+ **Adults Admitted** 

**Pediatrics Admitted** 

8 406

**Fully Vaccinated** 

Unvaccinated or Not Fully Vaccinated

58 269

COVID-19+ Transfers Accepted

0

## COVID-19+ Discharged:

**Discharged Since Last Report** 

46

Transfers Within PBC

Transfers Out of PBC

0

0

#### Other Beds:

**Unused Beds That** Can Be Converted To ICU Beds

Emergency Department **Bed Holds** 

116 32

#### COVID-19+ In ICU:

Adults

120

**Pediatrics** 

2

#### **Ventilator Inventory**

521 Total



### **Total Capacity:**

Beds In Use Available Available %

2679 288 10% 2967

## **Adult ICU Capacity:**

Available Available % **Beds** In Use

292 332 40 12%

#### **Pediatric ICU Capacity:**

Available % In Use Available **Beds** 

40 31 9 22%

## **Acute Capacity:**

Available Available % **Beds** In Use

8 0% 2194 2202

#### Report Date: 09/23/2021

Hospitals Reporting

14 of 14

Bethesda Hospital East

Bethesda Hospital West

Boca Raton Regional Hospital

**Delray Medical Center** 

Good Samaritan Medical Center

JFK Medical Center

JFK Medical Center - North Campus

Jupiter Medical Center

Lakeside Medical Center

Palm Beach Gardens Medical Center

Palms West Hospital

St. Mary's Medical Center

Wellington Regional Medical

West Boca Medical Center