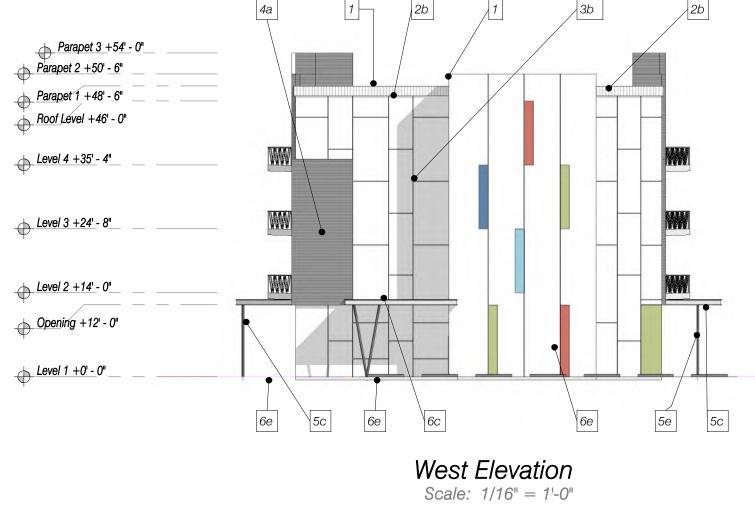

# **PROJECT DESCRIPTION & ZONING COMPLIANCE:**

Westgate Terrace consists of seven (7) separate, but contiguous lots totaling two acres. The property is Zoned General Commercial (CG) with a Future Land Use (FLU) of CH/8. There are no previous Zoning Site Plan approvals or Resolutions any of the properties. The subject property is located within the Westgate Corridor Overlay, Westgate CCRT Area, and is located within the Urban Redevelopment (URA) Planning Study Area. Currently four (4) of the seven (7) lots are vacant and the remaining three (3) lots have already vacated residential dwellings, which will be demolished upon construction of the proposed Mixed-Use project. The 2ac site is surrounded by Right-of-Ways on three (3) sides; Westgate Avenue (North), Seminole Blvd. (West), and Nokomis Ave. (South). On the east, the property abuts one (1) existing commercial Use and one (1) vacant lot. (See Below.)

#### **CONSISTENCY WITH THE CODE**

The subject site does have some vacant existing Residential Dwellings that will be demolished at time of construction of the proposed 46-Unit Multi-Family Development. The site is zoned CG and located in the NC Sub-area within the Westgate Corridor Redevelopment Area Overlay (WCRAO). In accordance with ULDC Art.3.B.14.E, the proposed 46-Unit Multi-Family Mixed-Use Development adheres to the provision and guidelines stipulated therein. There are no prohibitions for the Professional Office Use, the Professional Medical/Dental Office Use, or the Multi-Family Use. The 46 Residential Multi-Family Units exceeds the standard 16 residential density allowed. Therefore, the additional 30 residential multi-family units will come from the WCRAO Density Bonus Pool. The requested additional density of 30 (15-Units per ac) exceeds the threshold to be Permitted-By-Right. In accordance with ULDC Art.3.B.14.H, this request is required to be processed through the Zoning Development Review (DRO) for approval. (See Below)