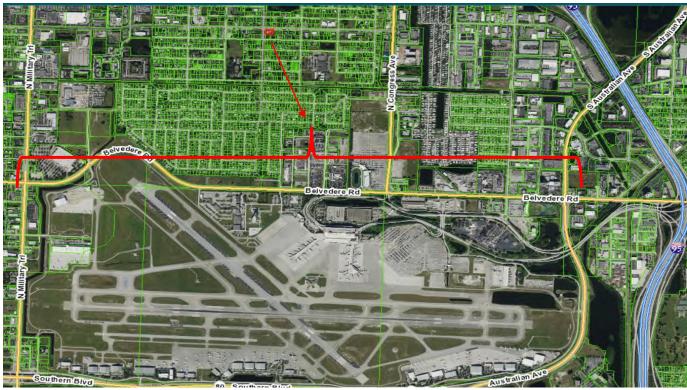

# **Development Proximity Location to Services Statement:**

Westgate Terrace will be located at the southeast corner of the intersection of Westgate Avenue and Seminole Blvd. Although in an economically underserved area of Palm Beach County and has limited access to available Public Transportation Facilities, it is located near the Palm Beach County International Airport and near one of the main business and commercial corridors in Palm Beach County (See Map Below).

Westgate Terrace Development Location Map #1
(Proximity to Commercial Corridors & Employment)

Westgate Terrace Development Location Map #2
(Proximity to Airport)

BUILDINGS INTERIORS CITIES

250 S Park Avenue . Suite 510 Winter Park . FL 32789