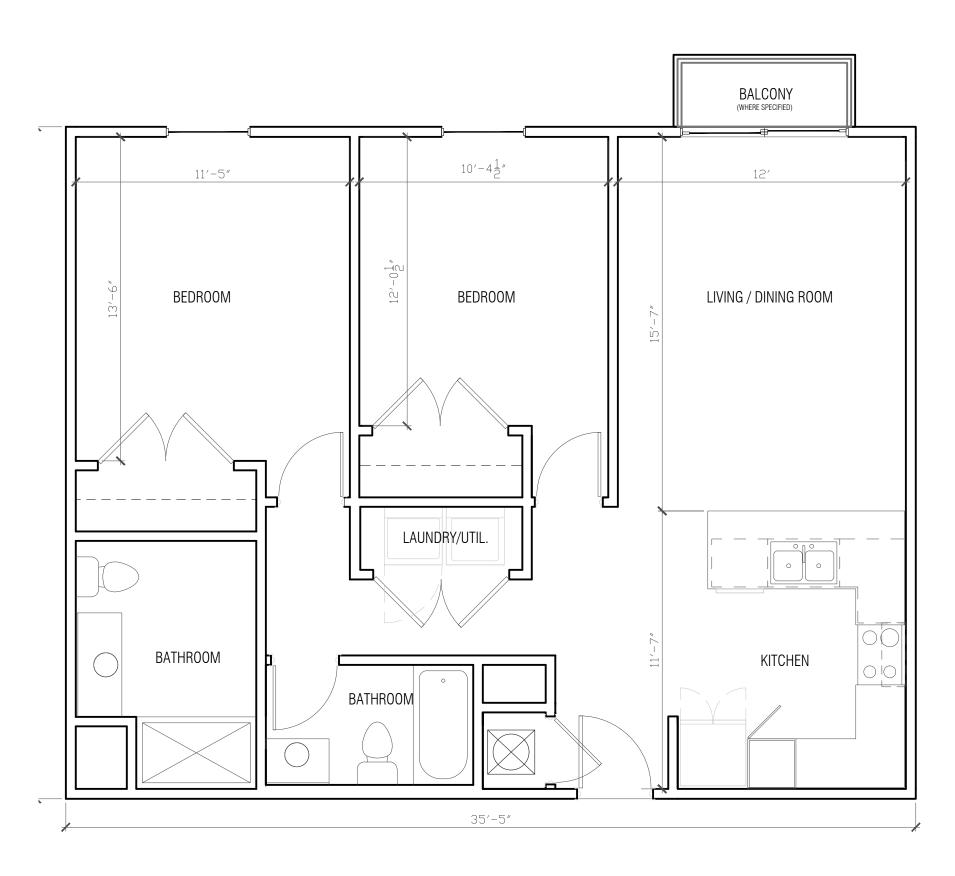

#### **DEVELOPMENT RENTAL BREAKDOWN:**

| RENT SCHEDULE                                                                                                     | Residential: Unit mix | 26 two bedroom and 20 three bed | Iroom,               | Commercial: 2 Un        | its, 5,200 s/f each                                                               |
|-------------------------------------------------------------------------------------------------------------------|-----------------------|---------------------------------|----------------------|-------------------------|-----------------------------------------------------------------------------------|
| County Assisted                                                                                                   |                       |                                 |                      |                         |                                                                                   |
| Bedroom size                                                                                                      | number                | sq footage per unit             | % AMI                | rent pr unit            | Total Mos. Renta                                                                  |
| 2 bedroom                                                                                                         | 9                     | 998                             | 120%                 | \$ 2,631.00             | \$ 23,679.00                                                                      |
| 2 Bedroom                                                                                                         | 8                     | 1075                            | 122%                 | \$ 2,675.00             | \$ 21,400.00                                                                      |
| 3 bedroom                                                                                                         | 10                    | 1310                            | 120%                 | \$ 3,039.00             | \$ 30,390.00                                                                      |
| 3 Bedroom                                                                                                         | 10                    | 1310                            | 122%                 | \$ 3,100.00             | \$ 31,000.00                                                                      |
| Total (mos)                                                                                                       | 37                    |                                 |                      |                         | \$ 106,469.00                                                                     |
| yearly total                                                                                                      |                       |                                 |                      |                         | \$ 1,277,628.00                                                                   |
| Westgate WHP                                                                                                      | Column1               | Column2                         | Column3              | Column4                 | Column5                                                                           |
| Bedroom size                                                                                                      | number                | sq footage per unit             | %AMI                 | rent pr unit            | Total Mos. Renta                                                                  |
| -1 1                                                                                                              | 5                     | 998                             | 80%-100% of med.     | \$ 2,193.00             | \$ 10,965.00                                                                      |
| 2 bedroom                                                                                                         |                       | 330                             | 0070 20070 01 111001 | Ψ 2,100.00              | ,                                                                                 |
| 2 bedroom<br>2 bedroom                                                                                            | 4                     | 998                             | 60%-80% of med       | \$ 1,754.00             | -                                                                                 |
|                                                                                                                   | _                     |                                 |                      | -,                      | \$ 7,016.00                                                                       |
| 2 bedroom<br>Total (mos)<br>yearly total                                                                          | 4 9                   |                                 |                      | -,                      | \$ 7,016.00                                                                       |
| 2 bedroom<br>Total (mos)                                                                                          | 4 9                   |                                 |                      | -,                      | \$ 7,016.00<br>\$ 17,981.00                                                       |
| 2 bedroom<br>Total (mos)<br>yearly total                                                                          | 4 9                   |                                 |                      | -,                      | \$ 7,016.00<br>\$ 17,981.00<br>\$ 215,772.00                                      |
| 2 bedroom<br>Total (mos)<br>yearly total<br>Total Yearly Residential Rental II                                    | 4 9                   |                                 | 60%-80% of med       | -,                      | \$ 7,016.00<br>\$ 17,981.00<br>\$ 215,772.00<br>\$ 1,493,400.00                   |
| 2 bedroom<br>Total (mos)<br>yearly total<br>Total Yearly Residential Rental II<br>Commercial Rents                | 4 9                   | 998                             | 60%-80% of med       | \$ 1,754.00             | \$ 7,016.00<br>\$ 17,981.00<br>\$ 215,772.00<br>\$ 1,493,400.00                   |
| 2 bedroom<br>Total (mos)<br>yearly total<br>Total Yearly Residential Rental II<br>Commercial Rents<br>CRA Offices | 4 9                   | 998                             | 60%-80% of med       | \$ 1,754.00<br>\$ 18.00 | \$ 7,016.00<br>\$ 17,981.00<br>\$ 215,772.00<br>\$ 1,493,400.00<br>\$ \$93,600.00 |