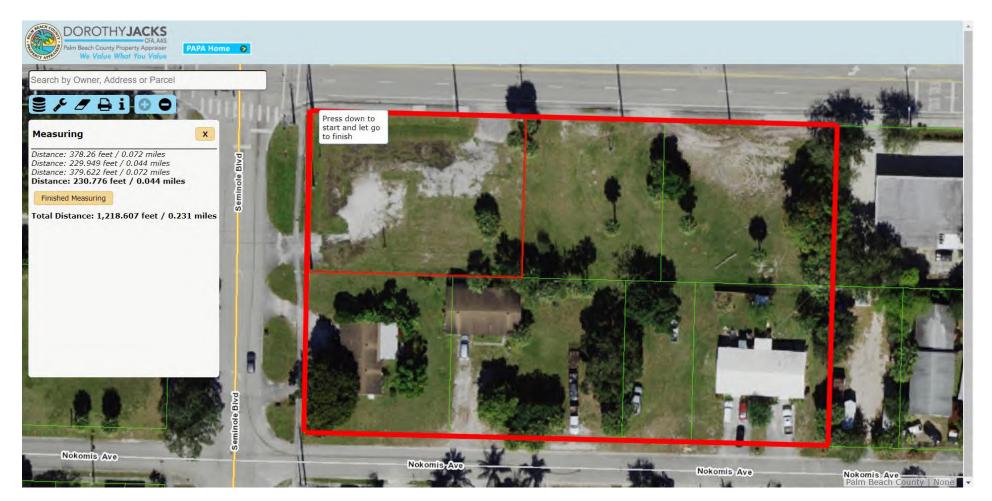

# **PROJECT DESCRIPTION & ZONING COMPLIANCE:**

Westgate Terrace consists of seven (7) separate, but contiguous lots totaling two acres. The property is Zoned General Commercial (CG) with a Future Land Use (FLU) of CH/8. There are no previous Zoning Site Plan approvals or Resolutions any of the properties. The subject property is located within the Westgate Corridor Overlay, Westgate CCRT Area, and is located within the Urban Redevelopment (URA) Planning Study Area. Currently four (4) of the seven (7) lots are vacant and the remaining three (3) lots have already vacated residential dwellings, which will be demolished upon construction of the proposed Mixed-Use project. The 2ac site is surrounded by Right-of-Ways on three (3) sides; Westgate Avenue (North), Seminole Blvd. (West), and Nokomis Ave. (South). On the east, the property abuts one (1) existing commercial Use and one (1) vacant lot. (See Below.)

| F | <b>Project Property Control Numbers</b> |  |  |  |  |  |  |
|---|-----------------------------------------|--|--|--|--|--|--|
| 1 | 00434330030340010                       |  |  |  |  |  |  |
| 2 | 00434330030340070                       |  |  |  |  |  |  |
| 3 | 00434330030340110                       |  |  |  |  |  |  |
| 4 | 00434330030340310                       |  |  |  |  |  |  |
| 5 | 00434330030340350                       |  |  |  |  |  |  |
| 6 | 00434330030340400                       |  |  |  |  |  |  |
| 7 | 00434330030340420                       |  |  |  |  |  |  |