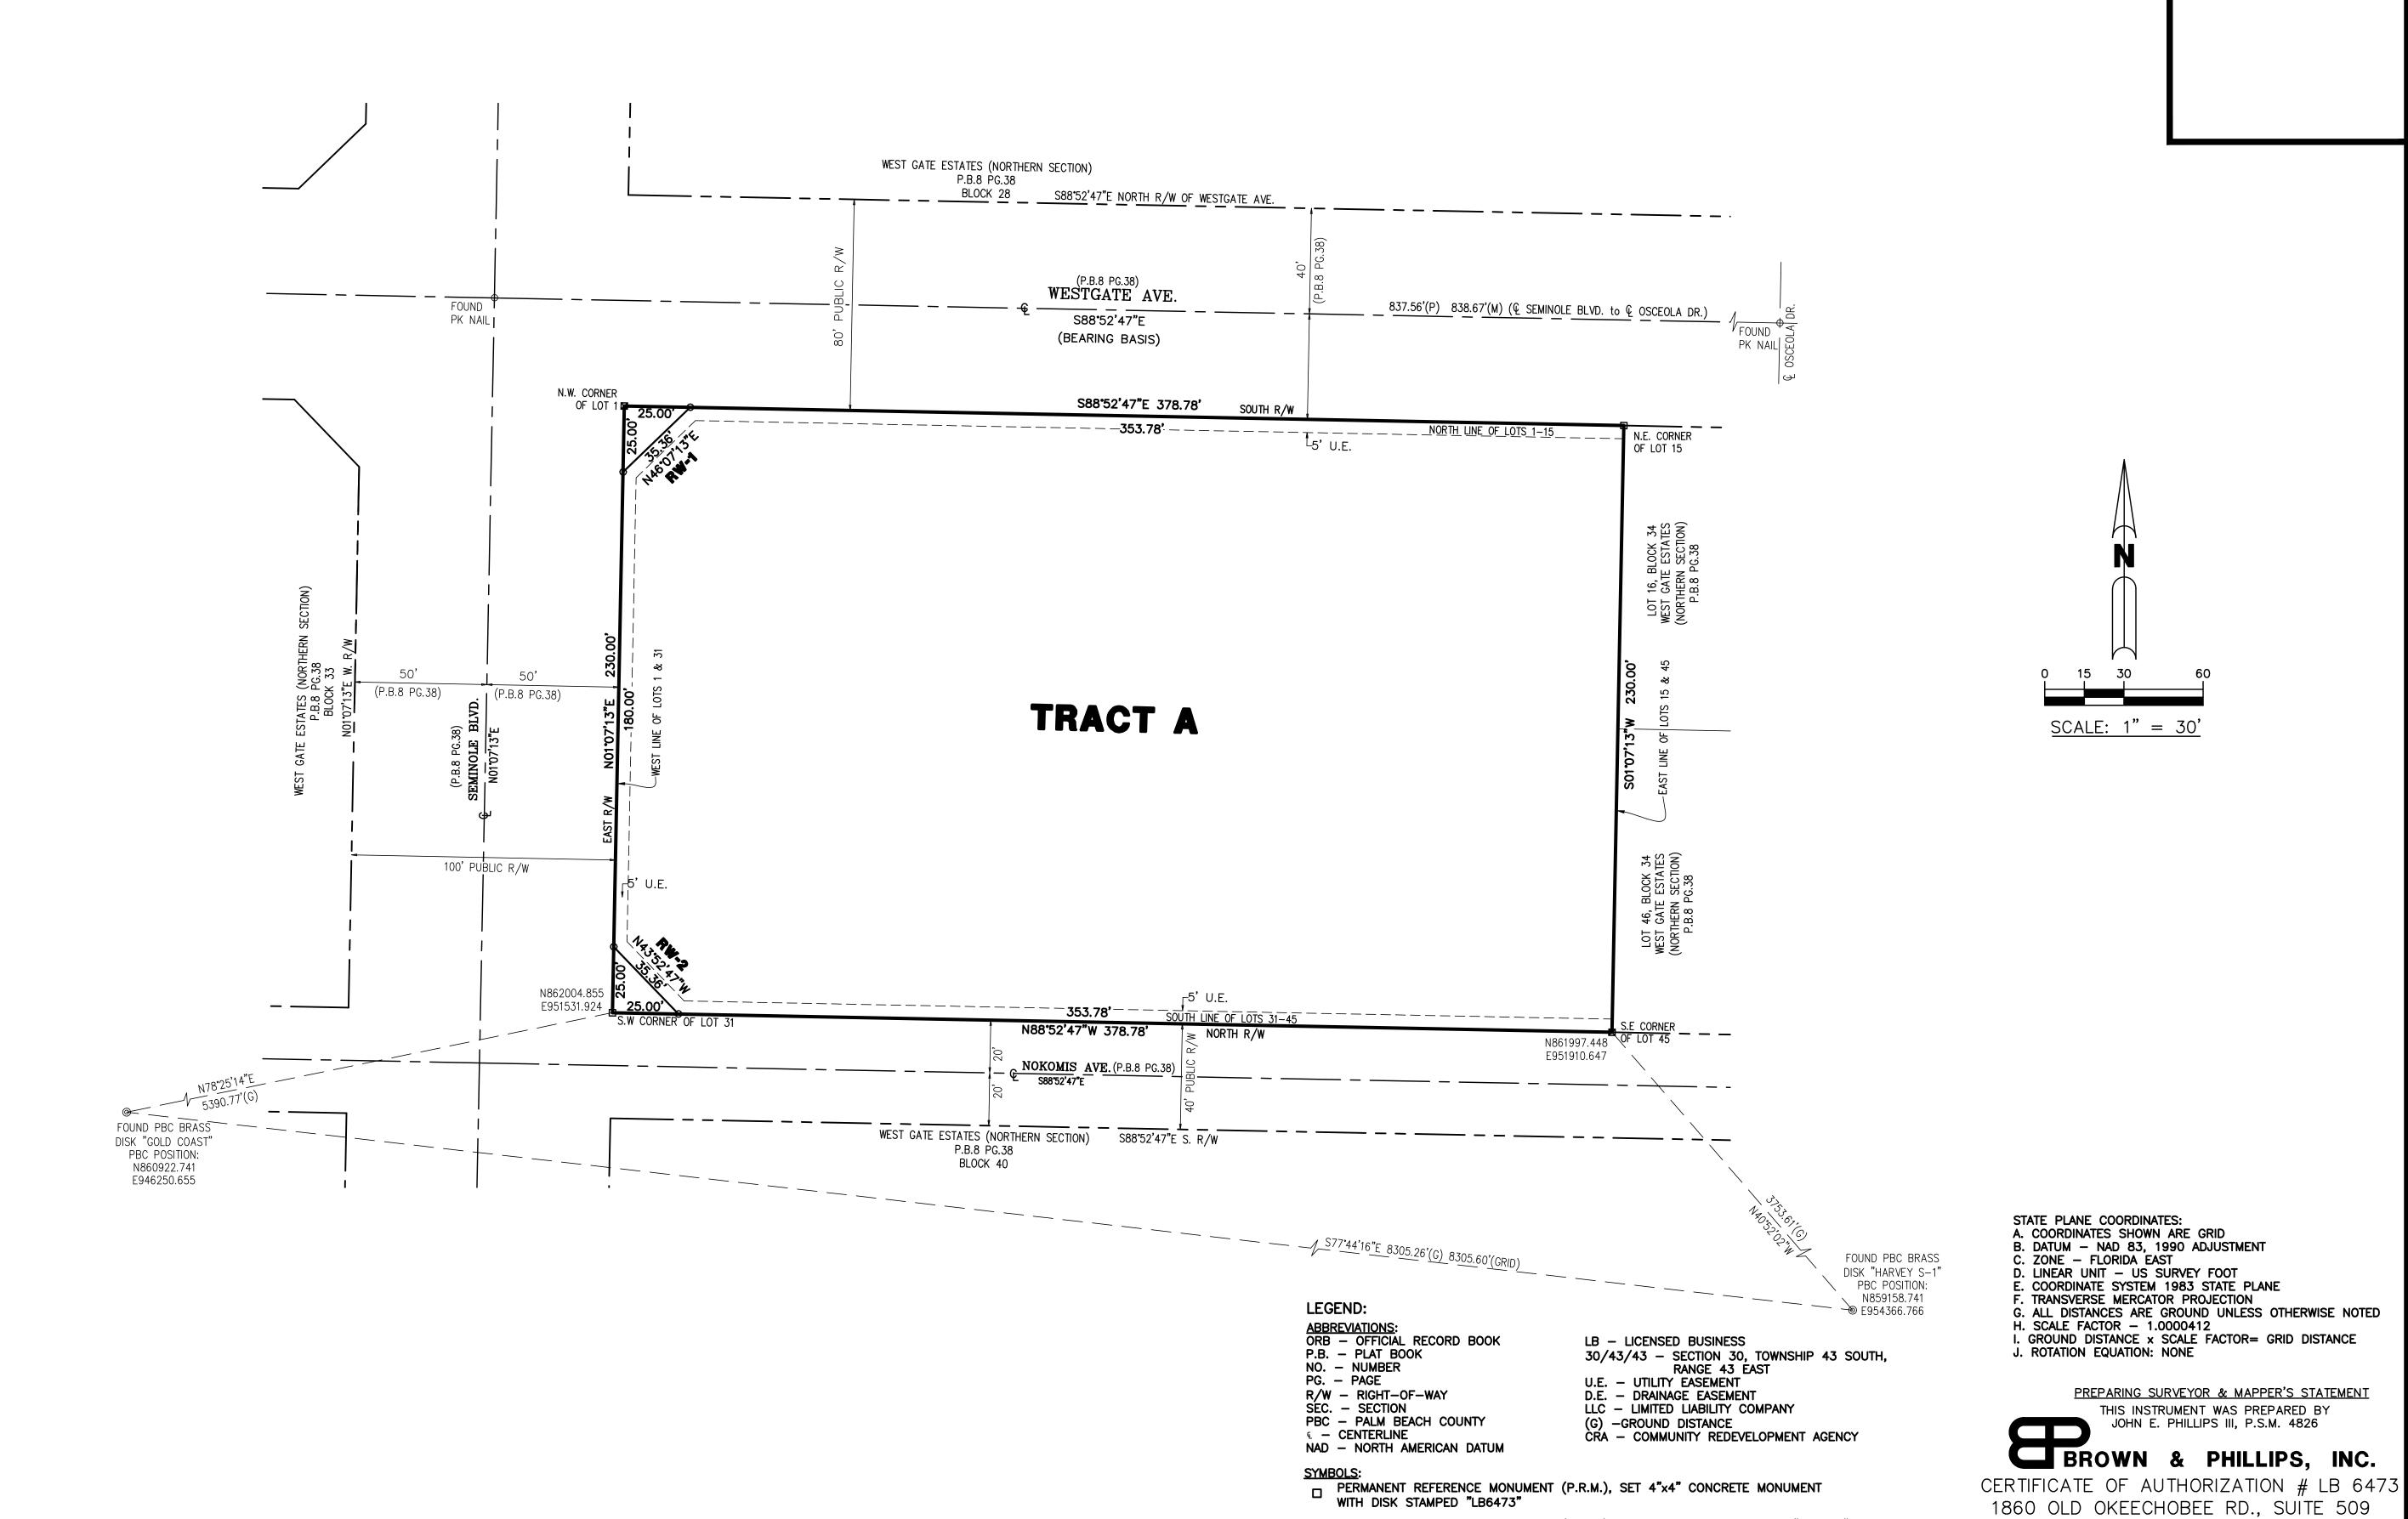

# **PROJECT DESCRIPTION & ZONING COMPLIANCE:**

Westgate Terrace consists of seven (7) separate, but contiguous lots totaling two acres. The property is Zoned General Commercial (CG) with a Future Land Use (FLU) of CH/8. There are no previous Zoning Site Plan approvals or Resolutions any of the properties. The subject property is located within the Westgate Corridor Overlay, Westgate CCRT Area, and is located within the Urban Redevelopment (URA) Planning Study Area. Currently four (4) of the seven (7) lots are vacant and the remaining three (3) lots have already vacated residential dwellings, which will be demolished upon construction of the proposed Mixed-Use project. The 2ac site is surrounded by Right-of-Ways on three (3) sides; Westgate Avenue (North), Seminole Blvd. (West), and Nokomis Ave. (South). On the east, the property abuts one (1) existing commercial Use and one (1) vacant lot. (See Below.)

# LEGAL DESCRIPTION:

EL. – ELEVATION

LOTS 1 ,2, 3, 4, 5 AND 6, BLOCK 34, WEST GATE ESTATES (NORTHERN SECTION), ACCORDING TO THE PLAT THEREOF ON FILE IN THE OFFICE OF THE CLERK OF THE CIRCUIT COURT IN AND FOR PALM BEACH COUNTY, FLORIDA, RECORDED IN PLAT BOOK 8, PAGE 38.

# TOGETHER WITH:

LOTS 7, 8, 9 AND 10, BLOCK 34, WEST GATE ESTATES (NORTHERN SECTION), ACCORDING TO THE PLAT THEREOF ON FILE IN THE OFFICE OF THE CLERK OF THE CIRCUIT COURT IN AND FOR PALM BEACH COUNTY, FLORIDA, RECORDED IN PLAT BOOK 8, PAGE 38.

# TOGETHER WITH:

LOTS 11, 12, 13, 14 AND 15, BLOCK 34, WEST GATE ESTATES (NORTHERN SECTION), ACCORDING TO THE PLAT THEREOF ON FILE IN THE OFFICE OF THE CLERK OF THE CIRCUIT COURT IN AND FOR PALM BEACH COUNTY, FLORIDA, RECORDED IN PLAT BOOK 8, PAGE 38.

# TOGETHER WITH:

LOTS 31, 32, 33, 34' 35, 36, 37, 38 AND 39, BLOCK 34, WEST GATE ESTATES (NORTHERN SECTION), ACCORDING TO THE PLAT THEREOF ON FILE IN THE OFFICE OF THE CLERK OF THE CIRCUIT COURT IN AND FOR PALM BEACH COUNTY, FLORIDA, RECORDED IN PLAT BOOK 8, PAGE 38.

# TOGETHER WITH:

LOTS 40, 41, 42, 43, 44 AND 45, BLOCK 34, WEST GATE ESTATES (NORTHERN SECTION), ACCORDING TO THE PLAT THEREOF ON FILE IN THE OFFICE OF THE CLERK OF THE CIRCUIT COURT IN AND FOR PALM BEACH COUNTY, FLORIDA, RECORDED IN PLAT BOOK 8, PAGE 38.

# SURVEY REPORT:

- 1. THIS IS A BOUNDARY & TOPOGRAPHIC SURVEY, PREPARED IN ACCORDANCE WITH THE APPLICABLE PORTIONS OF THE STANDARDS OF PRACTICE SET FORTH IN RULE 5J-17.051 THROUGH 5J-17.053, FLORIDA ADMINISTRATIVE CODE.
- THE FIELD WORK WAS COMPLETED ON FEBRUARY 3, 2022.
- 2. THE SURVEY WAS BASED ON THE PLAT OF WESTGATE ESTATES (NORTHERN SECTION), PLAT BOOK 8, PAGE 38 OF THE PUBLIC RECORDS OF PALM BEACH COUNTY, FLORIDA.
- 3. BEARINGS ARE BASED ON S88°52'02"E (ASSUMED) ALONG THE SOUTH RIGHT-OF-WAY OF WESTGATE AVENUE.
- 4. THE LEGAL DESCRIPTION IS RECORDED IN OFFICIAL RECORD BOOK 19061, PAGE 695, OFFICIAL RECORD BOOK 33216, PAGE 711 OFFICIAL RECORD BOOK 21294, PAGE 1845 OFFICIAL RECORD BOOK 20817, PAGE 1731 AND OFFICIAL RECORD BOOK 22146, PAGE 1087.
- 5. AREA = 87,120 SQUARE FEET (2.00 ACRES), MORE OR LESS.
- 6. EASEMENTS, RESTRICTIONS AND ITEMS OF RECORD ARE PER SOUTHEAST GUARANTY & TITLE, INC. OWNERSHIP & ENCUMBRANCE REPORT, FILE NO.: 202202002, SOUTHEAST GUARANTY & TITLE, INC. OWNERSHIP & ENCUMBRANCE REPORT, FILE NO.: 202202003, SOUTHEAST GUARANTY & TITLE, INC. OWNERSHIP & ENCUMBRANCE REPORT, FILE NO.: 202202004, SOUTHEAST GUARANTY & TITLE, INC. OWNERSHIP & ENCUMBRANCE REPORT, FILE NO.: 202202005 AND SOUTHEAST GUARANTY & TITLE, INC. OWNERSHIP & ENCUMBRANCE REPORT, FILE NO.: 202202006, ALL DATED JANUARY 29, 2022 AT 8:00 A.M.
- NO SEARCH OF THE PUBLIC RECORDS HAS BEEN PERFORMED BY BROWN & PHILLIPS, INC. THERE MAY BE ADDITIONAL EASEMENTS AND/OR RESTRICTIONS NOT SHOWN ON THIS SURVEY THAT MAY BE FOUND IN THE PUBLIC RECORDS OF PALM BEACH COUNTY.
- 7. ALL DISTANCES ARE MEASURED UNLESS NOTED OTHERWISE.
- ALL FIELD-MEASURED DIMENSIONS ALONG THE BOUNDARY WERE IN SIGNIFICANT AGREEMENT WITH THE PLAT, DEED, AND/OR CALCULATED VALUES. 8. ALL FIELD-MEASURED CONTROL MEASUREMENTS EXCEEDED THE ACCURACY REQUIREMENTS
- OF 1:10,000 REQUIRED BY PALM BEACH COUNTY.
- 9. THE EXPECTED HORIZONTAL AND VERTICAL PRECISION OF ITEMS SHOWN ON THIS SURVEY ARE AS FOLLOWS:
- 1) BOUNDARY LINES 0.08' 2) TOPOGRAPHIC FEATURES - 0.20'
- 3) ELEVATIONS ON CONSTRUCTED HARD SURFACES (PAVEMENT, CONCRETE, ETC.) 0.05' 4) ELEVATIONS ON NATURAL SURFACES (GROUND, DIRT, ETC.) - 0.10'
- 10. THE SUBJECT PROPERTY IS CURRENTLY OCCUPIED...
- 11. THE CONTRACTED PURPOSE OF THIS SURVEY IS FOR ZONING APPROVAL.
- THIS SURVEY IS NOT VALID FOR ANY OTHER USE.
- 12. ADDITIONS OR DELETIONS TO SURVEY MAPS OR REPORTS BY OTHER THAN THE SIGNING PARTY OR PARTIES IS PROHIBITED WITHOUT WRITTEN CONSENT OF THE SIGNING PARTY OR PARTIES.
- 13. THIS SURVEY WAS PREPARED FOR THE PARTIES LISTED BELOW AND IS NOT ASSIGNABLE: -ARC DEVELOPMENT GLOBAL, LLC
- 14. THIS MAP IS INTENDED TO BE DISPLAYED AT A SCALE OF 1"=30', ON A 24"x 36" SHEET.
- 15. SOME TOPOGRAPHIC FEATURES MAY BE EXAGGERATED IN SCALE FOR CLARITY. THE CENTER OF THE SYMBOL OF SUCH FEATURES IS THE CORRECT LOCATION.
- 16. NO UNDERGROUND INSTALLATIONS OR IMPROVEMENTS HAVE BEEN LOCATED AS PART OF THIS SURVEY.
- 17. ELEVATIONS SHOWN HEREON ARE IN NORTH AMERICAN VERTICAL DATUM OF 1988, AND ARE REFERENCED TO PALM BEACH COUNTY BENCHMARK "BOATWRIGHT", ELEVATION=19.19.
- 18. x DENOTES SPOT ELEVATION, REFERENCED TO NORTH AMERICAN VERTICAL DATUM OF 1988.
- 19. FLOOD ZONE INFORMATION OBTAINED FROM PALM BEACH COUNTY WEBSITE: