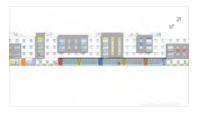

### PROJECT ELIGABILITY:

- ❖ Westgate Terrace consists of a 3-Story Mixed-Use Building with Apartments, a Government Office, and a Medical Office
- ❖ The project is new construction of Multi-Family Residences & will increase County's Workforce Housing inventory.
- ❖ All Rental Units will be at a rental rate greater than 50% AMI and Lower than 120% AMI.
- All County Assisted Units through this RFP will be **in addition** to the existing 9 WFH unit obligation required for this project through Planning & Zoning. Therefore, there are a total of 37 Units to be funded through this RFP. The 3.2 M requested divided by the thirty-Seven (37) units funded will equate to \$86,486 per additional workforce Housing unit funded through this RFP.

# **PROJECT DESCRIPTION & ZONING COMPLIANCE:**

Westgate Terrace consists of seven (7) separate, but contiguous lots totaling two acres. The property is Zoned General Commercial (CG) with a Future Land Use (FLU) of CH/8. There are no previous Zoning Site Plan approvals or Resolutions any of the properties. The subject property is located within the Westgate Corridor Overlay, Westgate CCRT Area, and is located within the Urban Redevelopment (URA) Planning Study Area. Currently four (4) of the seven (7) lots are vacant and the remaining three (3) lots have already vacated residential dwellings, which will be demolished upon construction of the proposed Mixed-Use project. The 2ac site is surrounded by Right-of-Ways on three (3) sides; Westgate Avenue (North), Seminole Blvd. (West), and Nokomis Ave. (South). On the east, the property abuts one (1) existing commercial Use and one (1) vacant lot. (See Below.)

#### **DEVELOPMENT RENTAL BREAKDOWN:**

| RENT SCHEDULE                                                                                                     | Residential: Unit mix | 26 two bedroom and 20 three bed | Iroom,               | Commercial: 2 Un        | its, 5,200 s/f each                                                               |
|-------------------------------------------------------------------------------------------------------------------|-----------------------|---------------------------------|----------------------|-------------------------|-----------------------------------------------------------------------------------|
| County Assisted                                                                                                   |                       |                                 |                      |                         |                                                                                   |
| Bedroom size                                                                                                      | number                | sq footage per unit             | % AMI                | rent pr unit            | Total Mos. Renta                                                                  |
| 2 bedroom                                                                                                         | 9                     | 998                             | 120%                 | \$ 2,631.00             | \$ 23,679.00                                                                      |
| 2 Bedroom                                                                                                         | 8                     | 1075                            | 122%                 | \$ 2,675.00             | \$ 21,400.00                                                                      |
| 3 bedroom                                                                                                         | 10                    | 1310                            | 120%                 | \$ 3,039.00             | \$ 30,390.00                                                                      |
| 3 Bedroom                                                                                                         | 10                    | 1310                            | 122%                 | \$ 3,100.00             | \$ 31,000.00                                                                      |
| Total (mos)                                                                                                       | 37                    |                                 |                      |                         | \$ 106,469.00                                                                     |
| yearly total                                                                                                      |                       |                                 |                      |                         | \$ 1,277,628.00                                                                   |
| Westgate WHP                                                                                                      | Column1               | Column2                         | Column3              | Column4                 | Column5                                                                           |
| Bedroom size                                                                                                      | number                | sq footage per unit             | %AMI                 | rent pr unit            | Total Mos. Renta                                                                  |
| -1 1                                                                                                              | 5                     | 998                             | 80%-100% of med.     | \$ 2,193.00             | \$ 10,965.00                                                                      |
| 2 bedroom                                                                                                         |                       | 330                             | 0070 20070 01 111001 | Ψ 2,100.00              | ,                                                                                 |
| 2 bedroom<br>2 bedroom                                                                                            | 4                     | 998                             | 60%-80% of med       | \$ 1,754.00             | -                                                                                 |
|                                                                                                                   | _                     |                                 |                      | -,                      | \$ 7,016.00                                                                       |
| 2 bedroom<br>Total (mos)<br>yearly total                                                                          | 4 9                   |                                 |                      | -,                      | \$ 7,016.00                                                                       |
| 2 bedroom<br>Total (mos)                                                                                          | 4 9                   |                                 |                      | -,                      | \$ 7,016.00<br>\$ 17,981.00                                                       |
| 2 bedroom<br>Total (mos)<br>yearly total                                                                          | 4 9                   |                                 |                      | -,                      | \$ 7,016.00<br>\$ 17,981.00<br>\$ 215,772.00                                      |
| 2 bedroom<br>Total (mos)<br>yearly total<br>Total Yearly Residential Rental II                                    | 4 9                   |                                 | 60%-80% of med       | -,                      | \$ 7,016.00<br>\$ 17,981.00<br>\$ 215,772.00<br>\$ 1,493,400.00                   |
| 2 bedroom<br>Total (mos)<br>yearly total<br>Total Yearly Residential Rental II<br>Commercial Rents                | 4 9                   | 998                             | 60%-80% of med       | \$ 1,754.00             | \$ 7,016.00<br>\$ 17,981.00<br>\$ 215,772.00<br>\$ 1,493,400.00                   |
| 2 bedroom<br>Total (mos)<br>yearly total<br>Total Yearly Residential Rental II<br>Commercial Rents<br>CRA Offices | 4 9                   | 998                             | 60%-80% of med       | \$ 1,754.00<br>\$ 18.00 | \$ 7,016.00<br>\$ 17,981.00<br>\$ 215,772.00<br>\$ 1,493,400.00<br>\$ \$93,600.00 |