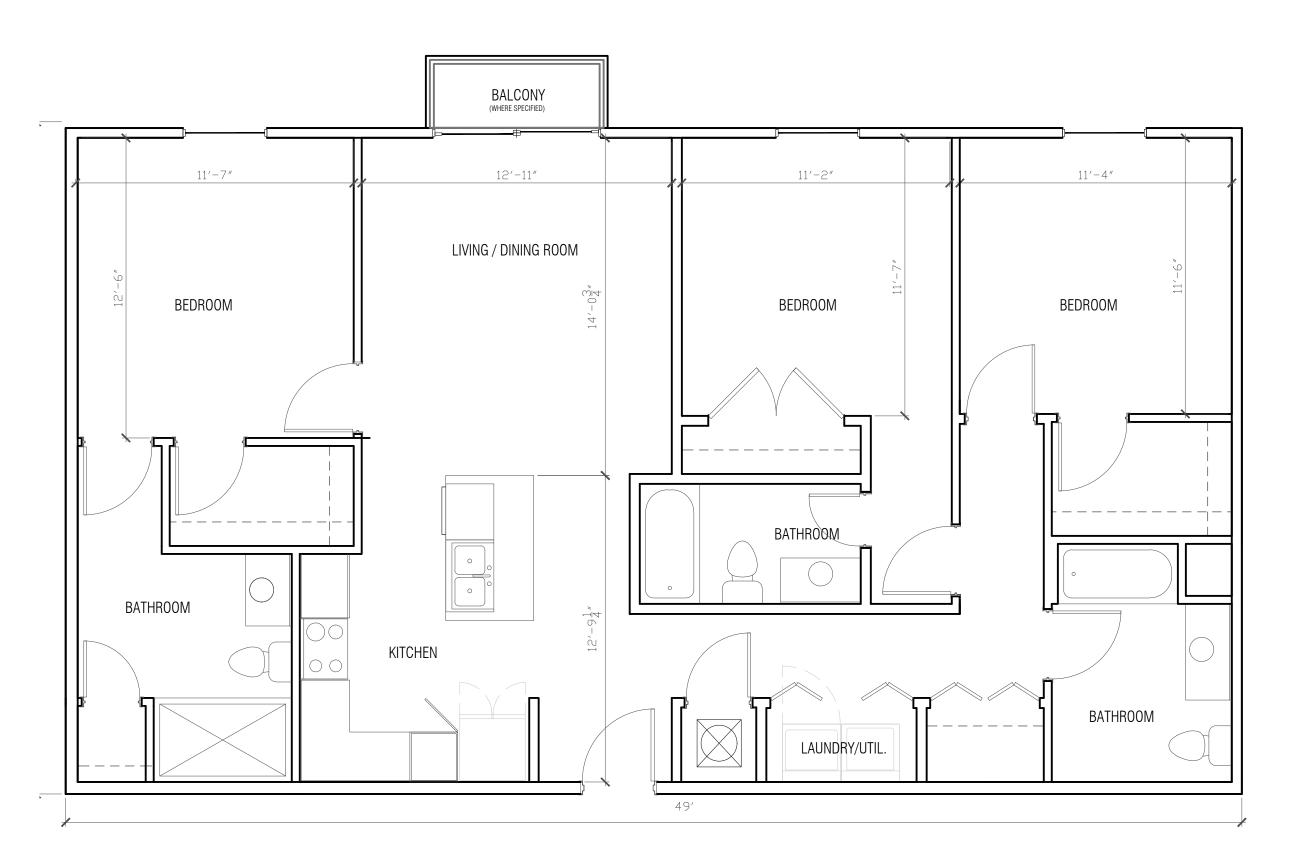

#### **DEVELOPMENT RENTAL BREAKDOWN:**

| RENT SCHEDULE                                                                                                     | Residential: Unit mix | 26 two bedroom and 20 three bed | Iroom,               | Commercial: 2 Un        | its, 5,200 s/f each                                                               |
|-------------------------------------------------------------------------------------------------------------------|-----------------------|---------------------------------|----------------------|-------------------------|-----------------------------------------------------------------------------------|
| County Assisted                                                                                                   |                       |                                 |                      |                         |                                                                                   |
| Bedroom size                                                                                                      | number                | sq footage per unit             | % AMI                | rent pr unit            | Total Mos. Renta                                                                  |
| 2 bedroom                                                                                                         | 9                     | 998                             | 120%                 | \$ 2,631.00             | \$ 23,679.00                                                                      |
| 2 Bedroom                                                                                                         | 8                     | 1075                            | 122%                 | \$ 2,675.00             | \$ 21,400.00                                                                      |
| 3 bedroom                                                                                                         | 10                    | 1310                            | 120%                 | \$ 3,039.00             | \$ 30,390.00                                                                      |
| 3 Bedroom                                                                                                         | 10                    | 1310                            | 122%                 | \$ 3,100.00             | \$ 31,000.00                                                                      |
| Total (mos)                                                                                                       | 37                    |                                 |                      |                         | \$ 106,469.00                                                                     |
| yearly total                                                                                                      |                       |                                 |                      |                         | \$ 1,277,628.00                                                                   |
| Westgate WHP                                                                                                      | Column1               | Column2                         | Column3              | Column4                 | Column5                                                                           |
| Bedroom size                                                                                                      | number                | sq footage per unit             | %AMI                 | rent pr unit            | Total Mos. Renta                                                                  |
| -1 1                                                                                                              | 5                     | 998                             | 80%-100% of med.     | \$ 2,193.00             | \$ 10,965.00                                                                      |
| 2 bedroom                                                                                                         |                       | 330                             | 0070 20070 01 111001 | Ψ 2,100.00              | ,                                                                                 |
| 2 bedroom<br>2 bedroom                                                                                            | 4                     | 998                             | 60%-80% of med       | \$ 1,754.00             | -                                                                                 |
|                                                                                                                   | _                     |                                 |                      | -,                      | \$ 7,016.00                                                                       |
| 2 bedroom<br>Total (mos)<br>yearly total                                                                          | 4 9                   |                                 |                      | -,                      | \$ 7,016.00                                                                       |
| 2 bedroom<br>Total (mos)                                                                                          | 4 9                   |                                 |                      | -,                      | \$ 7,016.00<br>\$ 17,981.00                                                       |
| 2 bedroom<br>Total (mos)<br>yearly total                                                                          | 4 9                   |                                 |                      | -,                      | \$ 7,016.00<br>\$ 17,981.00<br>\$ 215,772.00                                      |
| 2 bedroom<br>Total (mos)<br>yearly total<br>Total Yearly Residential Rental II                                    | 4 9                   |                                 | 60%-80% of med       | -,                      | \$ 7,016.00<br>\$ 17,981.00<br>\$ 215,772.00<br>\$ 1,493,400.00                   |
| 2 bedroom<br>Total (mos)<br>yearly total<br>Total Yearly Residential Rental II<br>Commercial Rents                | 4 9                   | 998                             | 60%-80% of med       | \$ 1,754.00             | \$ 7,016.00<br>\$ 17,981.00<br>\$ 215,772.00<br>\$ 1,493,400.00                   |
| 2 bedroom<br>Total (mos)<br>yearly total<br>Total Yearly Residential Rental II<br>Commercial Rents<br>CRA Offices | 4 9                   | 998                             | 60%-80% of med       | \$ 1,754.00<br>\$ 18.00 | \$ 7,016.00<br>\$ 17,981.00<br>\$ 215,772.00<br>\$ 1,493,400.00<br>\$ \$93,600.00 |

37 County Assisted Units

19 at 120% AMI: 9 two bedroom units and 10 three bedroom units 18 at 122% AMI: 8 Two bedroom and 10 three bedroom based on Market

9 Two-Bedroom Units per Westgate Obligation

5 at 100% AMI