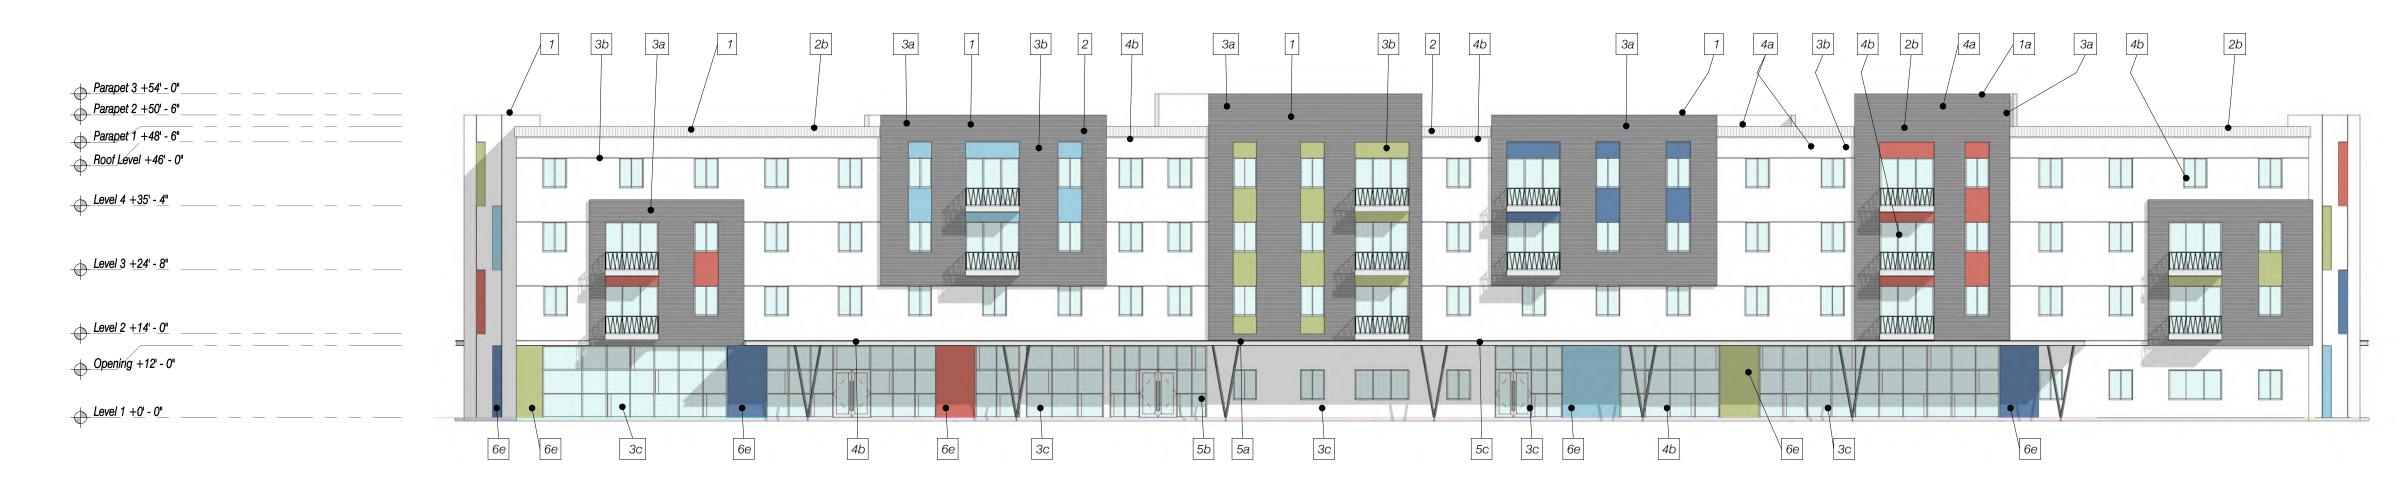

# **PROJECT DESCRIPTION & ZONING COMPLIANCE:**

Westgate Terrace consists of seven (7) separate, but contiguous lots totaling two acres. The property is Zoned General Commercial (CG) with a Future Land Use (FLU) of CH/8. There are no previous Zoning Site Plan approvals or Resolutions any of the properties. The subject property is located within the Westgate Corridor Overlay, Westgate CCRT Area, and is located within the Urban Redevelopment (URA) Planning Study Area. Currently four (4) of the seven (7) lots are vacant and the remaining three (3) lots have already vacated residential dwellings, which will be demolished upon construction of the proposed Mixed-Use project. The 2ac site is surrounded by Right-of-Ways on three (3) sides; Westgate Avenue (North), Seminole Blvd. (West), and Nokomis Ave. (South). On the east, the property abuts one (1) existing commercial Use and one (1) vacant lot. (See Below.)

#### **CONSISTENCY WITH THE CODE**

The subject site does have some vacant existing Residential Dwellings that will be demolished at time of construction of the proposed 46-Unit Multi-Family Development. The site is zoned CG and located in the NC Sub-area within the Westgate Corridor Redevelopment Area Overlay (WCRAO). In accordance with ULDC Art.3.B.14.E, the proposed 46-Unit Multi-Family Mixed-Use Development adheres to the provision and guidelines stipulated therein. There are no prohibitions for the Professional Office Use, the Professional Medical/Dental Office Use, or the Multi-Family Use. The 46 Residential Multi-Family Units exceeds the standard 16 residential density allowed. Therefore, the additional 30 residential multi-family units will come from the WCRAO Density Bonus Pool. The requested additional density of 30 (15-Units per ac) exceeds the threshold to be Permitted-By-Right. In accordance with ULDC Art.3.B.14.H, this request is required to be processed through the Zoning Development Review (DRO) for approval. (See Below)

# **DENSITY AND WORKFORCE HOUSING:**

The proposed Mixed-Use project will consist of 46 residential multi-Family residential units. The 46 units were calculated as follows: