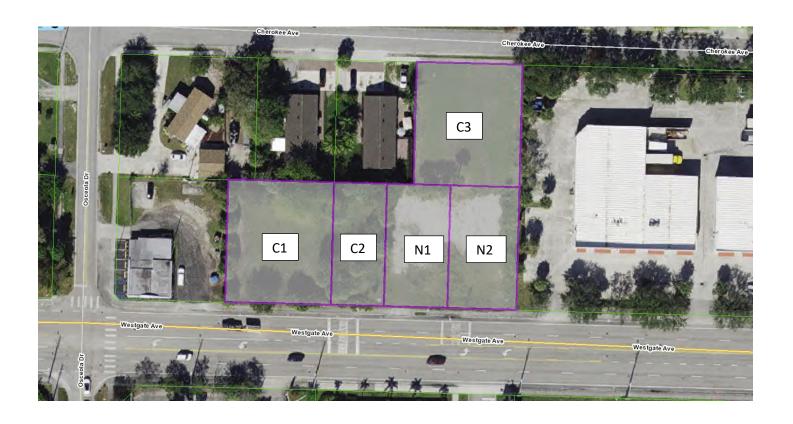

# **Development Proximity Location to Services Statement:**

Westgate Terrace will be located at the southeast corner of the intersection of Westgate Avenue and Seminole Blvd. Although in an economically underserved area of Palm Beach County and has limited access to available Public Transportation Facilities, it is located near the Palm Beach County International Airport and near one of the main business and commercial corridors in Palm Beach County (See Map Below).

Westgate Terrace Development Location Map #1
(Proximity to Commercial Corridors & Employment)

Westgate Terrace Development Location Map #2
(Proximity to Airport)

BUILDINGS INTERIORS CITIES

250 S Park Avenue . Suite 510 Winter Park . FL 32789