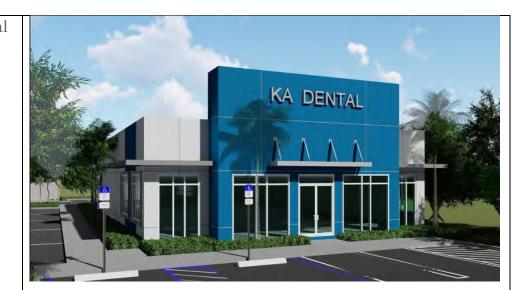

### PROJECT ELIGABILITY:

- ❖ Westgate Terrace consists of a 3-Story Mixed-Use Building with Apartments, a Government Office, and a Medical Office
- ❖ The project is new construction of Multi-Family Residences & will increase County's Workforce Housing inventory.
- ❖ All Rental Units will be at a rental rate greater than 50% AMI and Lower than 120% AMI.
- All County Assisted Units through this RFP will be **in addition** to the existing 9 WFH unit obligation required for this project through Planning & Zoning. Therefore, there are a total of 37 Units to be funded through this RFP. The 3.2 M requested divided by the thirty-Seven (37) units funded will equate to \$86,486 per additional workforce Housing unit funded through this RFP.

# **PROJECT DESCRIPTION & ZONING COMPLIANCE:**

Westgate Terrace consists of seven (7) separate, but contiguous lots totaling two acres. The property is Zoned General Commercial (CG) with a Future Land Use (FLU) of CH/8. There are no previous Zoning Site Plan approvals or Resolutions any of the properties. The subject property is located within the Westgate Corridor Overlay, Westgate CCRT Area, and is located within the Urban Redevelopment (URA) Planning Study Area. Currently four (4) of the seven (7) lots are vacant and the remaining three (3) lots have already vacated residential dwellings, which will be demolished upon construction of the proposed Mixed-Use project. The 2ac site is surrounded by Right-of-Ways on three (3) sides; Westgate Avenue (North), Seminole Blvd. (West), and Nokomis Ave. (South). On the east, the property abuts one (1) existing commercial Use and one (1) vacant lot. (See Below.)