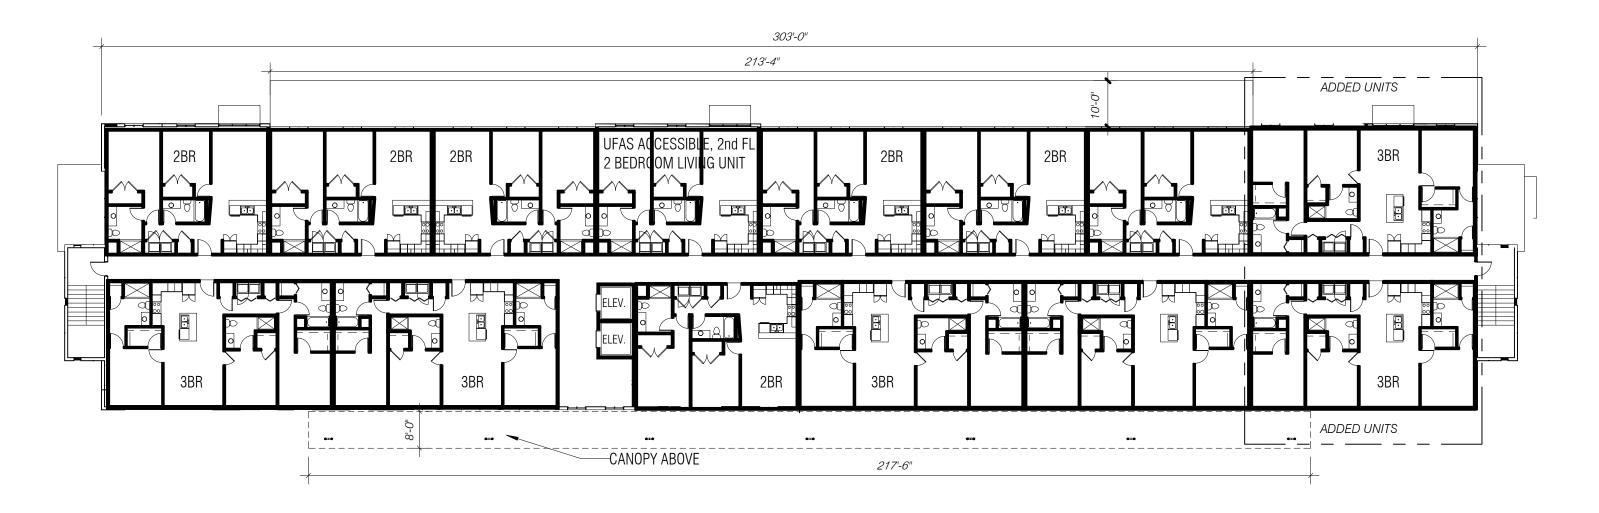

#### **REQUEST:**

Danza of Westgate has prepared this application to *request 3.2 million in RFP funds* for a 76,011 SF Mixed-Use project located in at the southeast corner of the intersection of Westgate Ave. and Seminole Blvd. within the Westgate Corridor Overlay. The Westgate Belvedere Homes CRA has entered into a development agreement with Danza of Westgate to plan and construct apartments that area residents can afford. Westgate contracted with Arc Development Global, LLC (Agent) to prepare this document. The proposed project will be a 46-Unit residential Multi-Family (Rental) development, with 4,000 SF of Professional Offices (Future Westgate CRA Office) and 4,015SF of Medical or Dental Office. The project will consist of one (1) 4-story buildings with a Total building footprint of 19,002 SF. We have been working closely with the Westgate CRA, Palm Beach County Department of Housing and Economic Development, and HUD to plan and development a project that will not only comply with the Land Development Code requirements, but also bring much needed economic stimulus and to the Westgate Corridor. *See Sources and Uses of Funds Below:* 

#### **DEVELOPMENT RENTAL BREAKDOWN:**

| RENT SCHEDULE                                                                                                     | Residential: Unit mix | 26 two bedroom and 20 three bed | Iroom,               | Commercial: 2 Un        | its, 5,200 s/f each                                                               |
|-------------------------------------------------------------------------------------------------------------------|-----------------------|---------------------------------|----------------------|-------------------------|-----------------------------------------------------------------------------------|
| County Assisted                                                                                                   |                       |                                 |                      |                         |                                                                                   |
| Bedroom size                                                                                                      | number                | sq footage per unit             | % AMI                | rent pr unit            | Total Mos. Renta                                                                  |
| 2 bedroom                                                                                                         | 9                     | 998                             | 120%                 | \$ 2,631.00             | \$ 23,679.00                                                                      |
| 2 Bedroom                                                                                                         | 8                     | 1075                            | 122%                 | \$ 2,675.00             | \$ 21,400.00                                                                      |
| 3 bedroom                                                                                                         | 10                    | 1310                            | 120%                 | \$ 3,039.00             | \$ 30,390.00                                                                      |
| 3 Bedroom                                                                                                         | 10                    | 1310                            | 122%                 | \$ 3,100.00             | \$ 31,000.00                                                                      |
| Total (mos)                                                                                                       | 37                    |                                 |                      |                         | \$ 106,469.00                                                                     |
| yearly total                                                                                                      |                       |                                 |                      |                         | \$ 1,277,628.00                                                                   |
| Westgate WHP                                                                                                      | Column1               | Column2                         | Column3              | Column4                 | Column5                                                                           |
| Bedroom size                                                                                                      | number                | sq footage per unit             | %AMI                 | rent pr unit            | Total Mos. Renta                                                                  |
| -1 1                                                                                                              | 5                     | 998                             | 80%-100% of med.     | \$ 2,193.00             | \$ 10,965.00                                                                      |
| 2 bedroom                                                                                                         |                       | 330                             | 0070 20070 01 111001 | Ψ 2,100.00              | ,                                                                                 |
| 2 bedroom<br>2 bedroom                                                                                            | 4                     | 998                             | 60%-80% of med       | \$ 1,754.00             | -                                                                                 |
|                                                                                                                   | _                     |                                 |                      | -,                      | \$ 7,016.00                                                                       |
| 2 bedroom<br>Total (mos)<br>yearly total                                                                          | 4 9                   |                                 |                      | -,                      | \$ 7,016.00                                                                       |
| 2 bedroom<br>Total (mos)                                                                                          | 4 9                   |                                 |                      | -,                      | \$ 7,016.00<br>\$ 17,981.00                                                       |
| 2 bedroom<br>Total (mos)<br>yearly total                                                                          | 4 9                   |                                 |                      | -,                      | \$ 7,016.00<br>\$ 17,981.00<br>\$ 215,772.00                                      |
| 2 bedroom<br>Total (mos)<br>yearly total<br>Total Yearly Residential Rental II                                    | 4 9                   |                                 | 60%-80% of med       | -,                      | \$ 7,016.00<br>\$ 17,981.00<br>\$ 215,772.00<br>\$ 1,493,400.00                   |
| 2 bedroom<br>Total (mos)<br>yearly total<br>Total Yearly Residential Rental II<br>Commercial Rents                | 4 9                   | 998                             | 60%-80% of med       | \$ 1,754.00             | \$ 7,016.00<br>\$ 17,981.00<br>\$ 215,772.00<br>\$ 1,493,400.00                   |
| 2 bedroom<br>Total (mos)<br>yearly total<br>Total Yearly Residential Rental II<br>Commercial Rents<br>CRA Offices | 4 9                   | 998                             | 60%-80% of med       | \$ 1,754.00<br>\$ 18.00 | \$ 7,016.00<br>\$ 17,981.00<br>\$ 215,772.00<br>\$ 1,493,400.00<br>\$ \$93,600.00 |