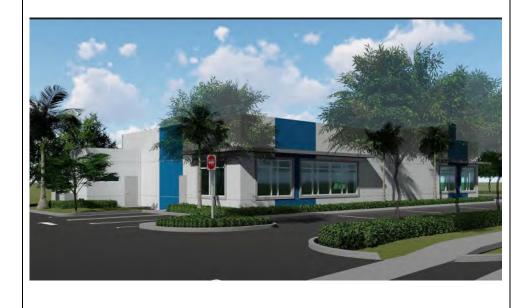

# **PROJECT DESCRIPTION & ZONING COMPLIANCE:**

Westgate Terrace consists of seven (7) separate, but contiguous lots totaling two acres. The property is Zoned General Commercial (CG) with a Future Land Use (FLU) of CH/8. There are no previous Zoning Site Plan approvals or Resolutions any of the properties. The subject property is located within the Westgate Corridor Overlay, Westgate CCRT Area, and is located within the Urban Redevelopment (URA) Planning Study Area. Currently four (4) of the seven (7) lots are vacant and the remaining three (3) lots have already vacated residential dwellings, which will be demolished upon construction of the proposed Mixed-Use project. The 2ac site is surrounded by Right-of-Ways on three (3) sides; Westgate Avenue (North), Seminole Blvd. (West), and Nokomis Ave. (South). On the east, the property abuts one (1) existing commercial Use and one (1) vacant lot. (See Below.)