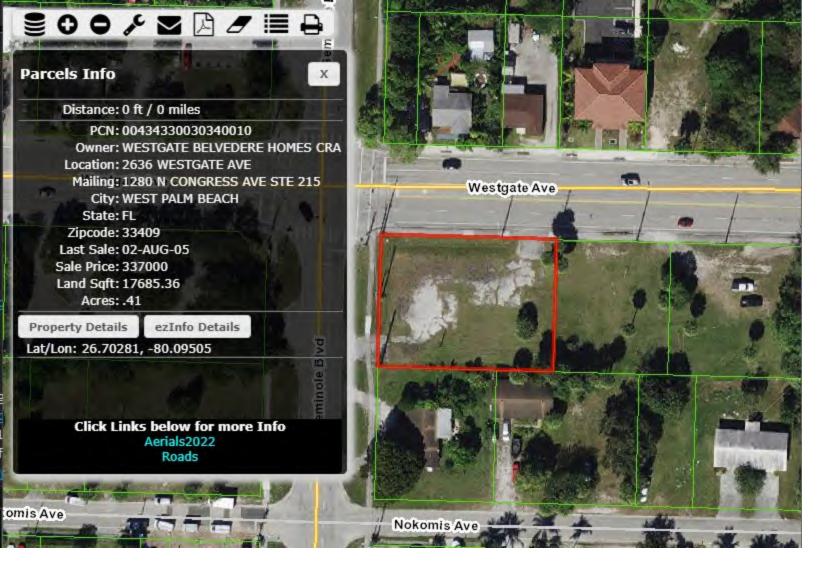

# **PROJECT DESCRIPTION & ZONING COMPLIANCE:**

Westgate Terrace consists of seven (7) separate, but contiguous lots totaling two acres. The property is Zoned General Commercial (CG) with a Future Land Use (FLU) of CH/8. There are no previous Zoning Site Plan approvals or Resolutions any of the properties. The subject property is located within the Westgate Corridor Overlay, Westgate CCRT Area, and is located within the Urban Redevelopment (URA) Planning Study Area. Currently four (4) of the seven (7) lots are vacant and the remaining three (3) lots have already vacated residential dwellings, which will be demolished upon construction of the proposed Mixed-Use project. The 2ac site is surrounded by Right-of-Ways on three (3) sides; Westgate Avenue (North), Seminole Blvd. (West), and Nokomis Ave. (South). On the east, the property abuts one (1) existing commercial Use and one (1) vacant lot. (See Below.)

| F | <b>Project Property Control Numbers</b> |  |  |  |  |  |  |
|---|-----------------------------------------|--|--|--|--|--|--|
| 1 | 00434330030340010                       |  |  |  |  |  |  |
| 2 | 00434330030340070                       |  |  |  |  |  |  |
| 3 | 00434330030340110                       |  |  |  |  |  |  |
| 4 | 00434330030340310                       |  |  |  |  |  |  |
| 5 | 00434330030340350                       |  |  |  |  |  |  |
| 6 | 00434330030340400                       |  |  |  |  |  |  |
| 7 | 00434330030340420                       |  |  |  |  |  |  |