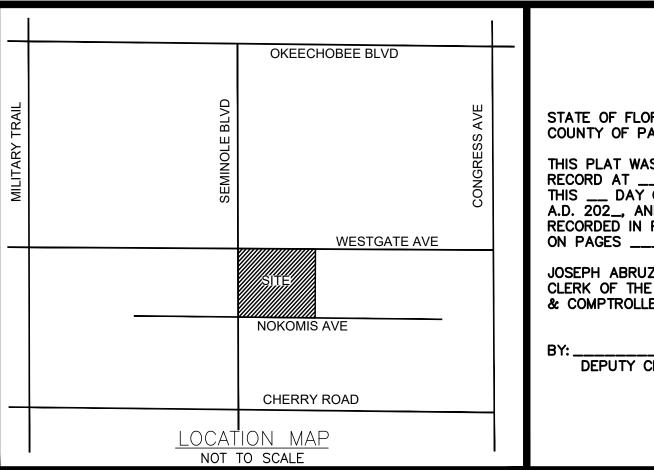

# **PROJECT DESCRIPTION & ZONING COMPLIANCE:**

Westgate Terrace consists of seven (7) separate, but contiguous lots totaling two acres. The property is Zoned General Commercial (CG) with a Future Land Use (FLU) of CH/8. There are no previous Zoning Site Plan approvals or Resolutions any of the properties. The subject property is located within the Westgate Corridor Overlay, Westgate CCRT Area, and is located within the Urban Redevelopment (URA) Planning Study Area. Currently four (4) of the seven (7) lots are vacant and the remaining three (3) lots have already vacated residential dwellings, which will be demolished upon construction of the proposed Mixed-Use project. The 2ac site is surrounded by Right-of-Ways on three (3) sides; Westgate Avenue (North), Seminole Blvd. (West), and Nokomis Ave. (South). On the east, the property abuts one (1) existing commercial Use and one (1) vacant lot. (See Below.)

# **Development Proximity Location to Services Statement:**

Westgate Terrace will be located at the southeast corner of the intersection of Westgate Avenue and Seminole Blvd. Although in an economically underserved area of Palm Beach County and has limited access to available Public Transportation Facilities, it is located near the Palm Beach County International Airport and near one of the main business and commercial corridors in Palm Beach County (See Map Below).