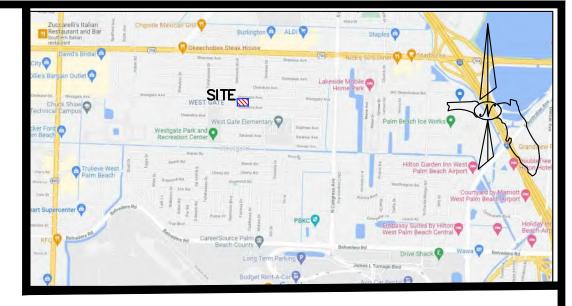

# **Development Proximity Location to Services Statement:**

Westgate Terrace will be located at the southeast corner of the intersection of Westgate Avenue and Seminole Blvd. Although in an economically underserved area of Palm Beach County and has limited access to available Public Transportation Facilities, it is located near the Palm Beach County International Airport and near one of the main business and commercial corridors in Palm Beach County (See Map Below).

Westgate Terrace Development Location Map #1
(Proximity to Commercial Corridors & Employment)

Westgate Terrace Development Location Map #2
(Proximity to Airport)

BUILDINGS INTERIORS CITIES

250 S Park Avenue . Suite 510 Winter Park . FL 32789