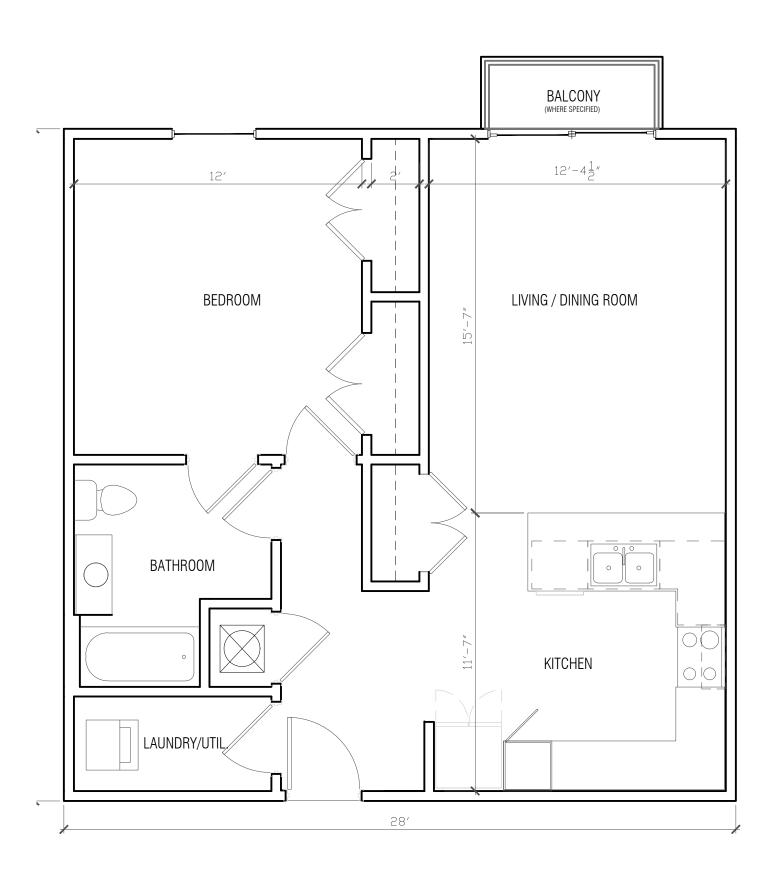

#### **DEVELOPMENT RENTAL BREAKDOWN:**

| RENT SCHEDULE                                                                                                     | Residential: Unit mix | 26 two bedroom and 20 three bed | Iroom,               | Commercial: 2 Un        | its, 5,200 s/f each                                                               |
|-------------------------------------------------------------------------------------------------------------------|-----------------------|---------------------------------|----------------------|-------------------------|-----------------------------------------------------------------------------------|
| County Assisted                                                                                                   |                       |                                 |                      |                         |                                                                                   |
| Bedroom size                                                                                                      | number                | sq footage per unit             | % AMI                | rent pr unit            | Total Mos. Renta                                                                  |
| 2 bedroom                                                                                                         | 9                     | 998                             | 120%                 | \$ 2,631.00             | \$ 23,679.00                                                                      |
| 2 Bedroom                                                                                                         | 8                     | 1075                            | 122%                 | \$ 2,675.00             | \$ 21,400.00                                                                      |
| 3 bedroom                                                                                                         | 10                    | 1310                            | 120%                 | \$ 3,039.00             | \$ 30,390.00                                                                      |
| 3 Bedroom                                                                                                         | 10                    | 1310                            | 122%                 | \$ 3,100.00             | \$ 31,000.00                                                                      |
| Total (mos)                                                                                                       | 37                    |                                 |                      |                         | \$ 106,469.00                                                                     |
| yearly total                                                                                                      |                       |                                 |                      |                         | \$ 1,277,628.00                                                                   |
| Westgate WHP                                                                                                      | Column1               | Column2                         | Column3              | Column4                 | Column5                                                                           |
| Bedroom size                                                                                                      | number                | sq footage per unit             | %AMI                 | rent pr unit            | Total Mos. Renta                                                                  |
| -1 1                                                                                                              | 5                     | 998                             | 80%-100% of med.     | \$ 2,193.00             | \$ 10,965.00                                                                      |
| 2 bedroom                                                                                                         |                       | 330                             | 0070 20070 01 111001 | Ψ 2,100.00              | ,                                                                                 |
| 2 bedroom<br>2 bedroom                                                                                            | 4                     | 998                             | 60%-80% of med       | \$ 1,754.00             | -                                                                                 |
|                                                                                                                   | _                     |                                 |                      | -,                      | \$ 7,016.00                                                                       |
| 2 bedroom<br>Total (mos)<br>yearly total                                                                          | 4 9                   |                                 |                      | -,                      | \$ 7,016.00                                                                       |
| 2 bedroom<br>Total (mos)                                                                                          | 4 9                   |                                 |                      | -,                      | \$ 7,016.00<br>\$ 17,981.00                                                       |
| 2 bedroom<br>Total (mos)<br>yearly total                                                                          | 4 9                   |                                 |                      | -,                      | \$ 7,016.00<br>\$ 17,981.00<br>\$ 215,772.00                                      |
| 2 bedroom<br>Total (mos)<br>yearly total<br>Total Yearly Residential Rental II                                    | 4 9                   |                                 | 60%-80% of med       | -,                      | \$ 7,016.00<br>\$ 17,981.00<br>\$ 215,772.00<br>\$ 1,493,400.00                   |
| 2 bedroom<br>Total (mos)<br>yearly total<br>Total Yearly Residential Rental II<br>Commercial Rents                | 4 9                   | 998                             | 60%-80% of med       | \$ 1,754.00             | \$ 7,016.00<br>\$ 17,981.00<br>\$ 215,772.00<br>\$ 1,493,400.00                   |
| 2 bedroom<br>Total (mos)<br>yearly total<br>Total Yearly Residential Rental II<br>Commercial Rents<br>CRA Offices | 4 9                   | 998                             | 60%-80% of med       | \$ 1,754.00<br>\$ 18.00 | \$ 7,016.00<br>\$ 17,981.00<br>\$ 215,772.00<br>\$ 1,493,400.00<br>\$ \$93,600.00 |