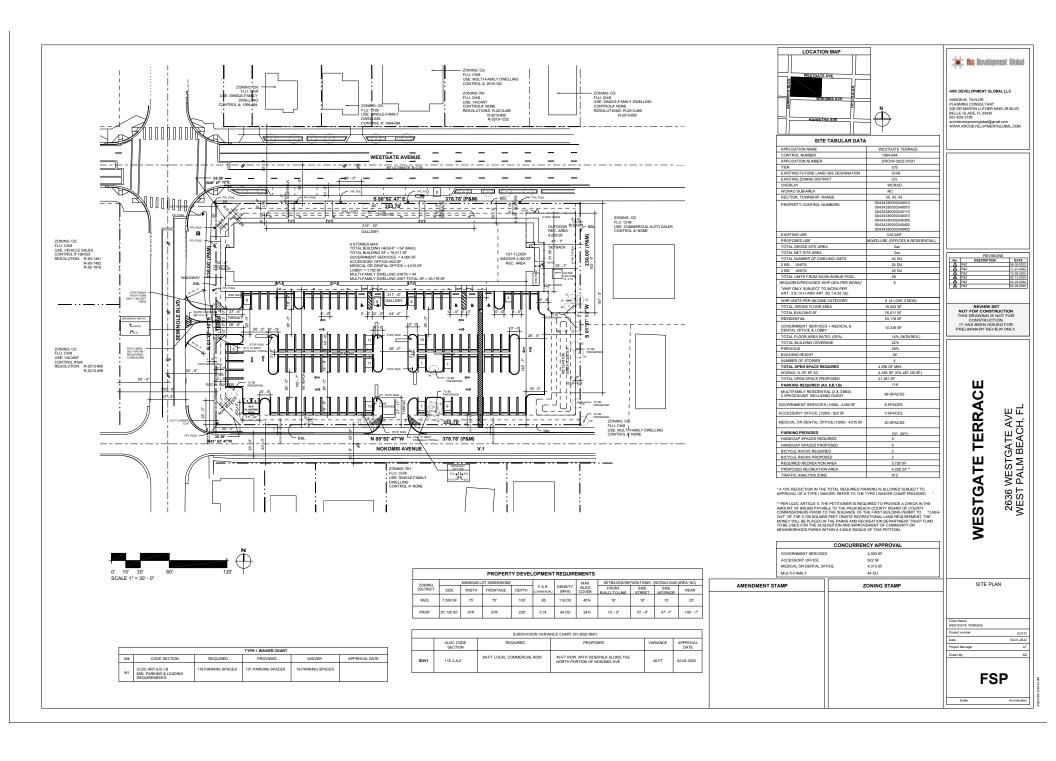

# **PROJECT DESCRIPTION & ZONING COMPLIANCE:**

Westgate Terrace consists of seven (7) separate, but contiguous lots totaling two acres. The property is Zoned General Commercial (CG) with a Future Land Use (FLU) of CH/8. There are no previous Zoning Site Plan approvals or Resolutions any of the properties. The subject property is located within the Westgate Corridor Overlay, Westgate CCRT Area, and is located within the Urban Redevelopment (URA) Planning Study Area. Currently four (4) of the seven (7) lots are vacant and the remaining three (3) lots have already vacated residential dwellings, which will be demolished upon construction of the proposed Mixed-Use project. The 2ac site is surrounded by Right-of-Ways on three (3) sides; Westgate Avenue (North), Seminole Blvd. (West), and Nokomis Ave. (South). On the east, the property abuts one (1) existing commercial Use and one (1) vacant lot. (See Below.)

As stated, the property is located within the Westgate Belvedere CRA District. Danza of Westgate has a development agreement with the CRA to develop and build 46 apartments and 2 commercial offices. Danza has already purchased a portion of the property and the remaining portion will be turned over to them by the CRA when County Zoning and Planning review is completed in the next thirty (30) days. The physician's office will bring medical care to and area that is underserved. The apartments will bring workforce level and moderately priced housing to an area greatly lacking quality housing. This project has been in the Palm Beach County Planning and Zoning review process since August of 2022. Project Readiness has been provided in the Site Plan and Chart below:

| Municipal Process    | <u>Status</u> | Additional Information            |
|----------------------|---------------|-----------------------------------|
| Zoning Approval      | Pending       | In Final Review – Estimated 30    |
|                      |               | Days to Approval                  |
| Plat Approval        | Pending       | In Final Review – Pending Zoning  |
|                      |               | Approval                          |
| Traffic TPS          | Complete      | Approved                          |
| SCAD                 | Complete      | Approved                          |
| Restrictive Covenant | Complete      | To be recorded at the Palm Beach  |
|                      |               | County Clerk's Office upon        |
|                      |               | Zoning Approval                   |
| Building Permit      | Not Complete  | Construction Documents will begin |
|                      |               | upon Final Zoning Approval.       |

#### **CONSISTENCY WITH THE CODE**

The subject site does have some vacant existing Residential Dwellings that will be demolished at time of construction of the proposed 46-Unit Multi-Family Development. The site is zoned CG and located in the NC Sub-area within the Westgate Corridor Redevelopment Area Overlay (WCRAO). In accordance with ULDC Art.3.B.14.E, the proposed 46-Unit Multi-Family Mixed-Use Development adheres to the provision and guidelines stipulated therein. There are no prohibitions for the Professional Office Use, the Professional Medical/Dental Office Use, or the Multi-Family Use. The 46 Residential Multi-Family Units exceeds the standard 16 residential density allowed. Therefore, the additional 30 residential multi-family units will come from the WCRAO Density Bonus Pool. The requested additional density of 30 (15-Units per ac) exceeds the threshold to be Permitted-By-Right. In accordance with ULDC Art.3.B.14.H, this request is required to be processed through the Zoning Development Review (DRO) for approval. (See Below)