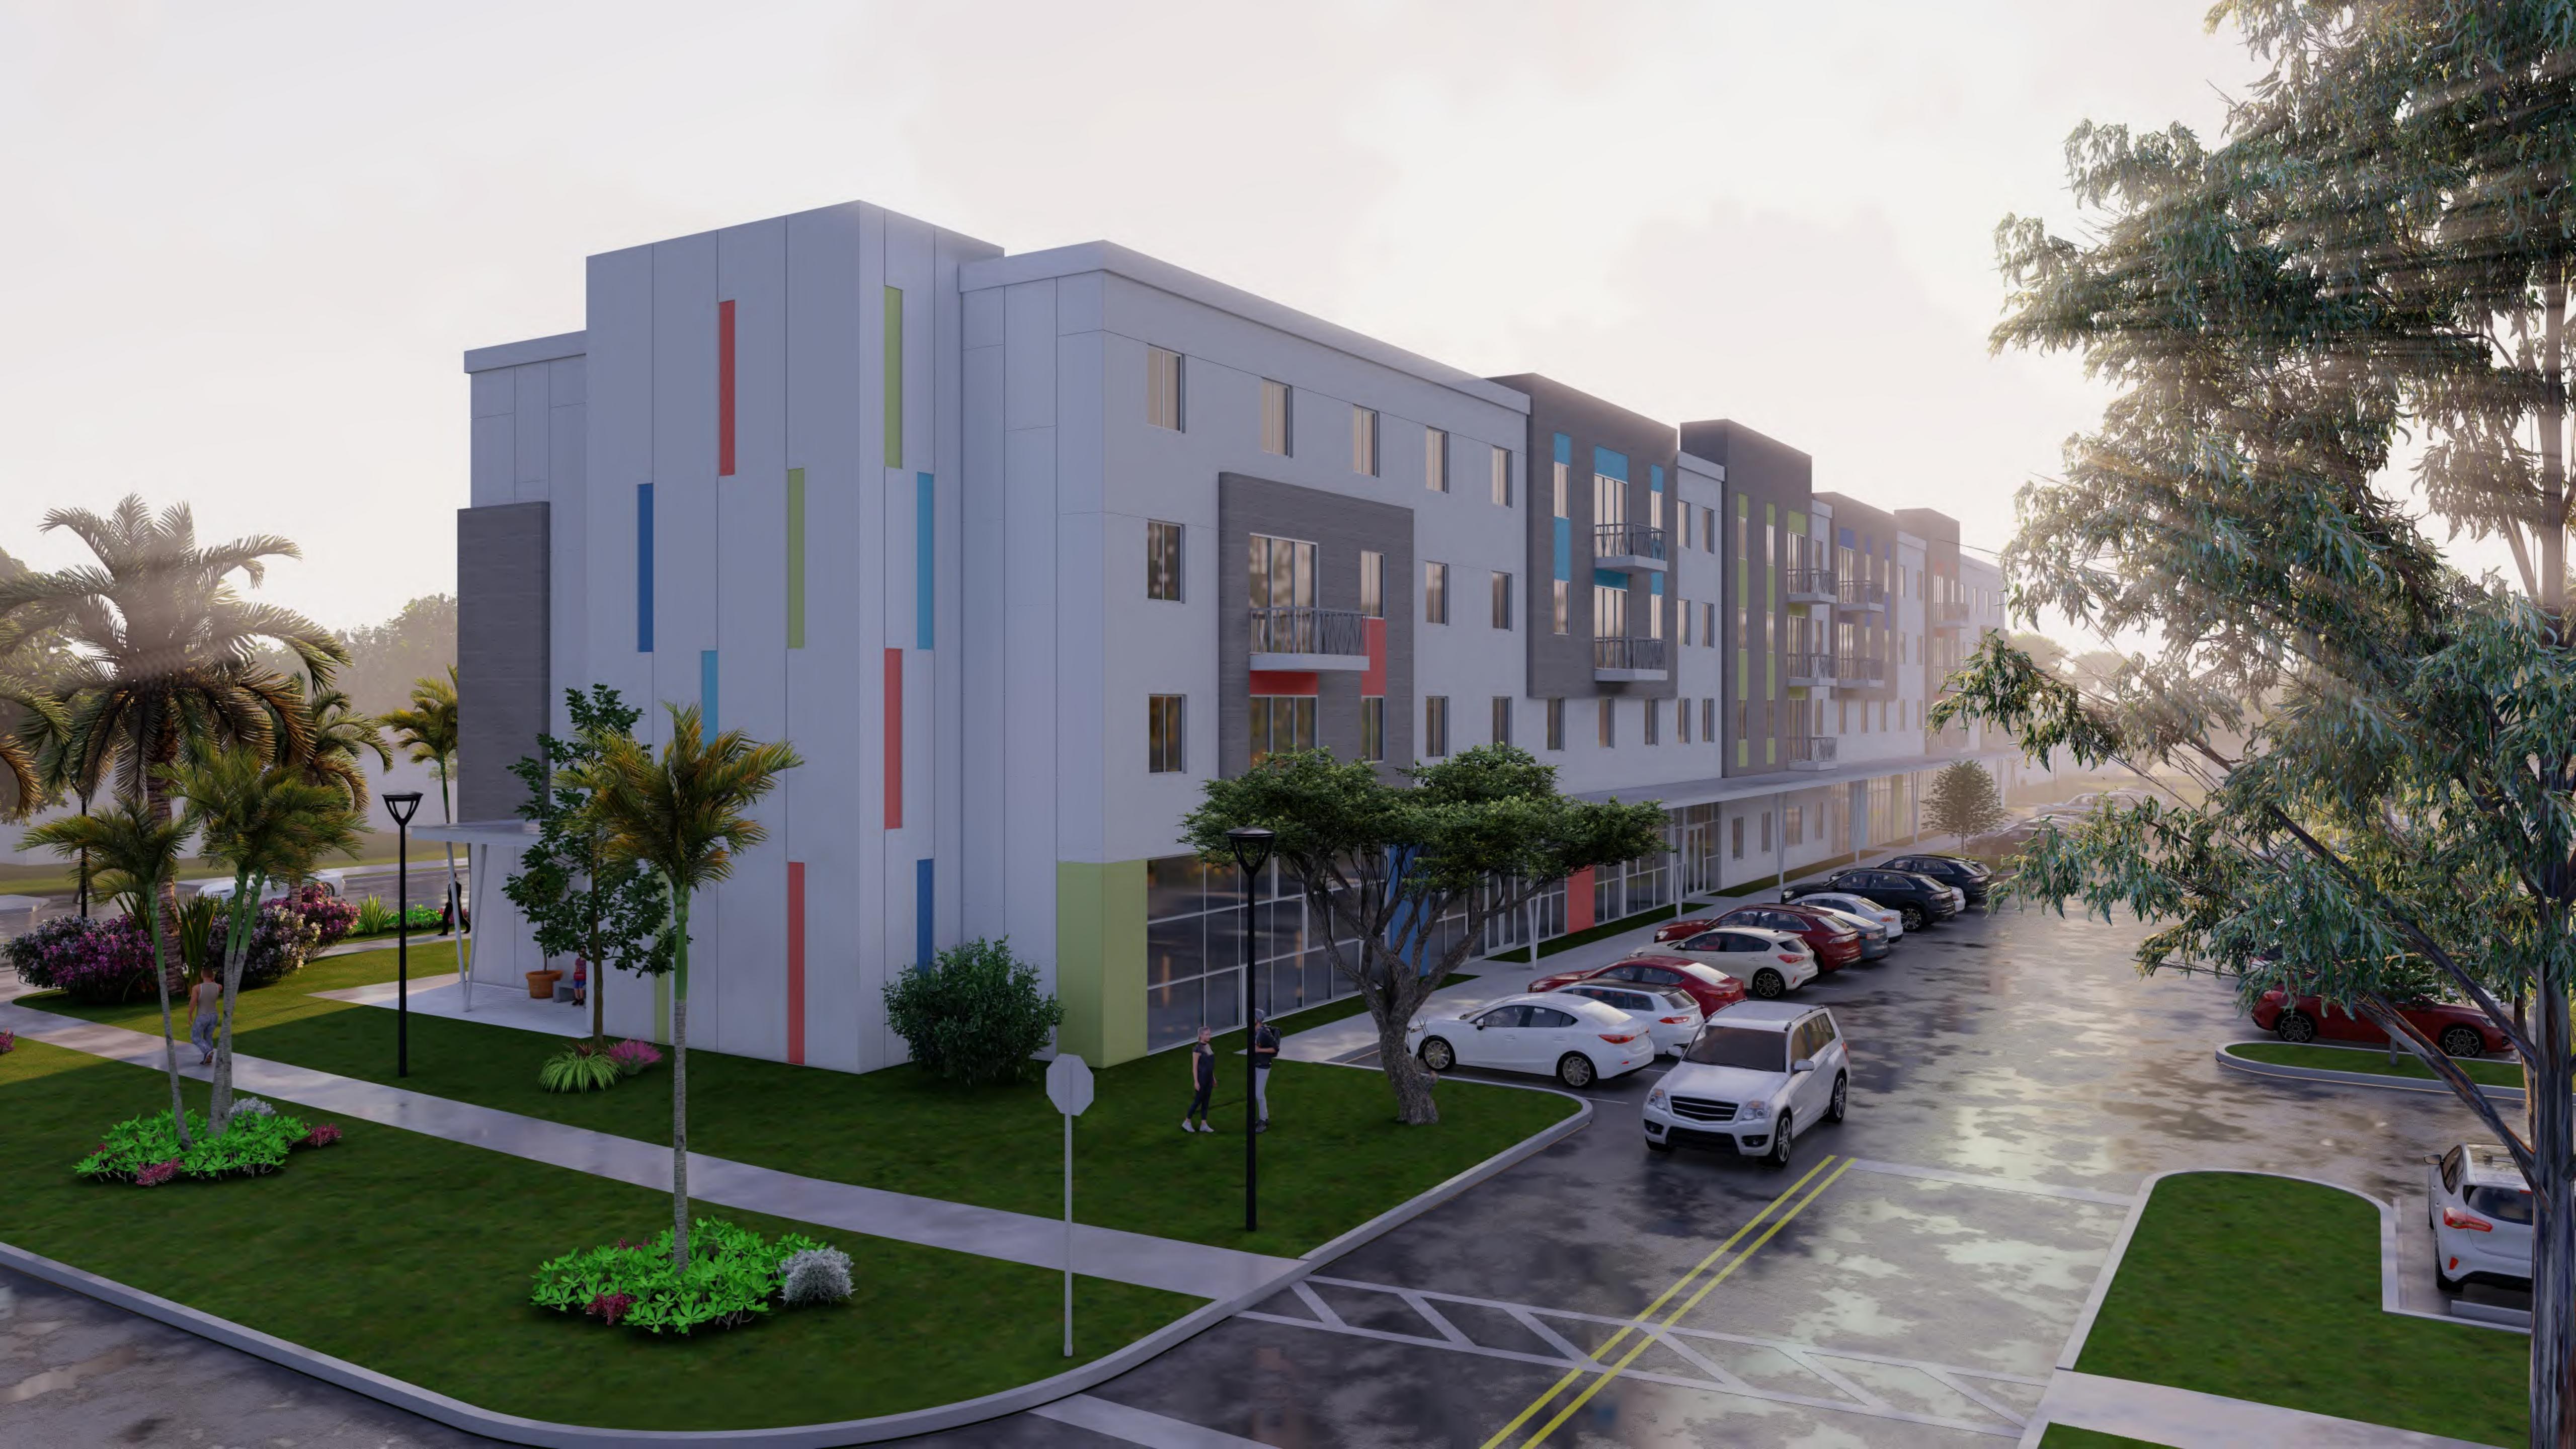

#### **REQUEST:**

Danza of Westgate has prepared this application to *request 3.2 million in RFP funds* for a 76,011 SF Mixed-Use project located in at the southeast corner of the intersection of Westgate Ave. and Seminole Blvd. within the Westgate Corridor Overlay. The Westgate Belvedere Homes CRA has entered into a development agreement with Danza of Westgate to plan and construct apartments that area residents can afford. Westgate contracted with Arc Development Global, LLC (Agent) to prepare this document. The proposed project will be a 46-Unit residential Multi-Family (Rental) development, with 4,000 SF of Professional Offices (Future Westgate CRA Office) and 4,015SF of Medical or Dental Office. The project will consist of one (1) 4-story buildings with a Total building footprint of 19,002 SF. We have been working closely with the Westgate CRA, Palm Beach County Department of Housing and Economic Development, and HUD to plan and development a project that will not only comply with the Land Development Code requirements, but also bring much needed economic stimulus and to the Westgate Corridor. *See Sources and Uses of Funds Below:* 

### PROJECT ELIGABILITY:

- ❖ Westgate Terrace consists of a 3-Story Mixed-Use Building with Apartments, a Government Office, and a Medical Office
- ❖ The project is new construction of Multi-Family Residences & will increase County's Workforce Housing inventory.
- ❖ All Rental Units will be at a rental rate greater than 50% AMI and Lower than 120% AMI.
- All County Assisted Units through this RFP will be **in addition** to the existing 9 WFH unit obligation required for this project through Planning & Zoning. Therefore, there are a total of 37 Units to be funded through this RFP. The 3.2 M requested divided by the thirty-Seven (37) units funded will equate to \$86,486 per additional workforce Housing unit funded through this RFP.

# **PROJECT DESCRIPTION & ZONING COMPLIANCE:**

Westgate Terrace consists of seven (7) separate, but contiguous lots totaling two acres. The property is Zoned General Commercial (CG) with a Future Land Use (FLU) of CH/8. There are no previous Zoning Site Plan approvals or Resolutions any of the properties. The subject property is located within the Westgate Corridor Overlay, Westgate CCRT Area, and is located within the Urban Redevelopment (URA) Planning Study Area. Currently four (4) of the seven (7) lots are vacant and the remaining three (3) lots have already vacated residential dwellings, which will be demolished upon construction of the proposed Mixed-Use project. The 2ac site is surrounded by Right-of-Ways on three (3) sides; Westgate Avenue (North), Seminole Blvd. (West), and Nokomis Ave. (South). On the east, the property abuts one (1) existing commercial Use and one (1) vacant lot. (See Below.)