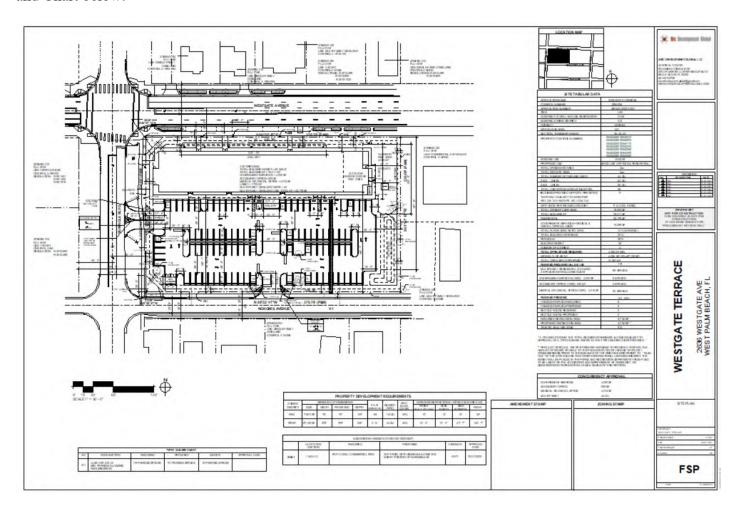

#### **REQUEST:**

Danza of Westgate has prepared this application to *request 3.2 million in RFP funds* for a 76,011 SF Mixed-Use project located in at the southeast corner of the intersection of Westgate Ave. and Seminole Blvd. within the Westgate Corridor Overlay. The Westgate Belvedere Homes CRA has entered into a development agreement with Danza of Westgate to plan and construct apartments that area residents can afford. Westgate contracted with Arc Development Global, LLC (Agent) to prepare this document. The proposed project will be a 46-Unit residential Multi-Family (Rental) development, with 4,000 SF of Professional Offices (Future Westgate CRA Office) and 4,015SF of Medical or Dental Office. The project will consist of one (1) 4-story buildings with a Total building footprint of 19,002 SF. We have been working closely with the Westgate CRA, Palm Beach County Department of Housing and Economic Development, and HUD to plan and development a project that will not only comply with the Land Development Code requirements, but also bring much needed economic stimulus and to the Westgate Corridor. *See Sources and Uses of Funds Below:* 

# **PROJECT DESCRIPTION & ZONING COMPLIANCE:**

Westgate Terrace consists of seven (7) separate, but contiguous lots totaling two acres. The property is Zoned General Commercial (CG) with a Future Land Use (FLU) of CH/8. There are no previous Zoning Site Plan approvals or Resolutions any of the properties. The subject property is located within the Westgate Corridor Overlay, Westgate CCRT Area, and is located within the Urban Redevelopment (URA) Planning Study Area. Currently four (4) of the seven (7) lots are vacant and the remaining three (3) lots have already vacated residential dwellings, which will be demolished upon construction of the proposed Mixed-Use project. The 2ac site is surrounded by Right-of-Ways on three (3) sides; Westgate Avenue (North), Seminole Blvd. (West), and Nokomis Ave. (South). On the east, the property abuts one (1) existing commercial Use and one (1) vacant lot. (See Below.)

As stated, the property is located within the Westgate Belvedere CRA District. Danza of Westgate has a development agreement with the CRA to develop and build 46 apartments and 2 commercial offices. Danza has already purchased a portion of the property and the remaining portion will be turned over to them by the CRA when County Zoning and Planning review is completed in the next thirty (30) days. The physician's office will bring medical care to and area that is underserved. The apartments will bring workforce level and moderately priced housing to an area greatly lacking quality housing. This project has been in the Palm Beach County Planning and Zoning review process since August of 2022. Project Readiness has been provided in the Site Plan and Chart below: