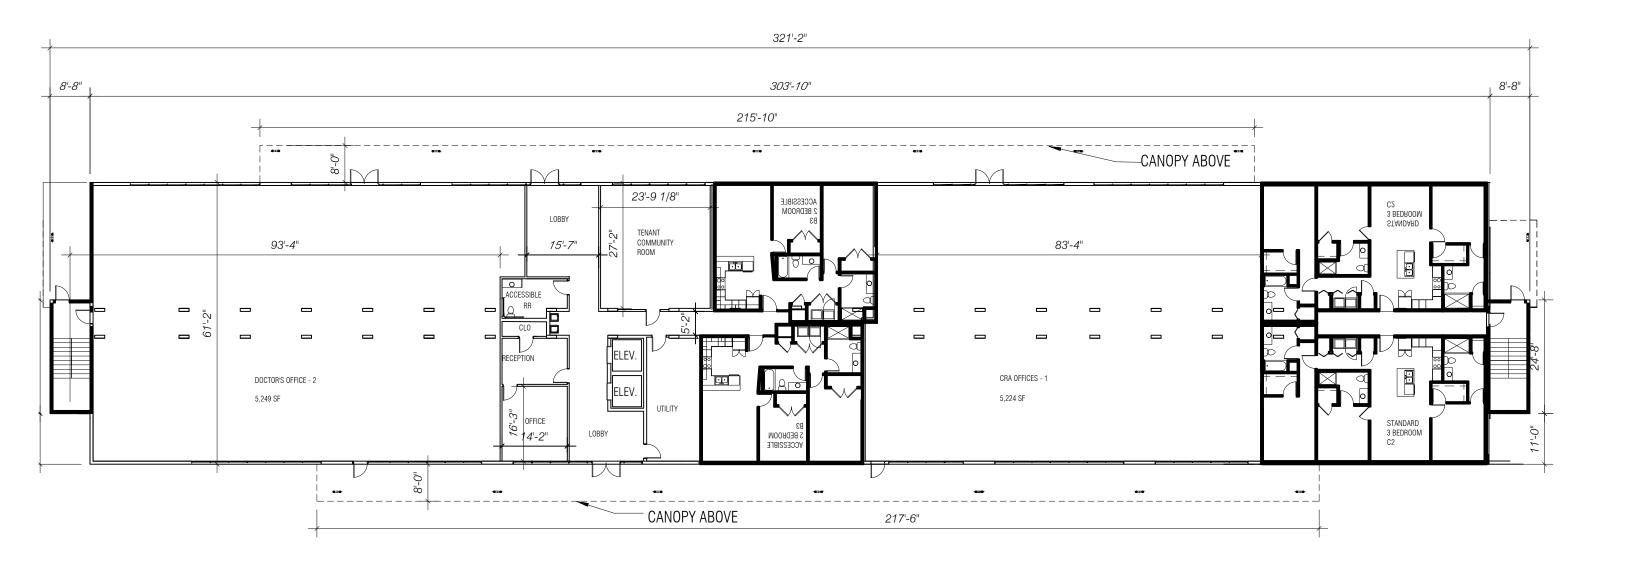

#### **REQUEST:**

Danza of Westgate has prepared this application to *request 3.2 million in RFP funds* for a 76,011 SF Mixed-Use project located in at the southeast corner of the intersection of Westgate Ave. and Seminole Blvd. within the Westgate Corridor Overlay. The Westgate Belvedere Homes CRA has entered into a development agreement with Danza of Westgate to plan and construct apartments that area residents can afford. Westgate contracted with Arc Development Global, LLC (Agent) to prepare this document. The proposed project will be a 46-Unit residential Multi-Family (Rental) development, with 4,000 SF of Professional Offices (Future Westgate CRA Office) and 4,015SF of Medical or Dental Office. The project will consist of one (1) 4-story buildings with a Total building footprint of 19,002 SF. We have been working closely with the Westgate CRA, Palm Beach County Department of Housing and Economic Development, and HUD to plan and development a project that will not only comply with the Land Development Code requirements, but also bring much needed economic stimulus and to the Westgate Corridor. *See Sources and Uses of Funds Below:* 

#### **DEVELOPMENT RENTAL BREAKDOWN:**

| RENT SCHEDULE                                                                                                     | Residential: Unit mix | 26 two bedroom and 20 three bed | Iroom,               | Commercial: 2 Un        | its, 5,200 s/f each                                                               |
|-------------------------------------------------------------------------------------------------------------------|-----------------------|---------------------------------|----------------------|-------------------------|-----------------------------------------------------------------------------------|
| County Assisted                                                                                                   |                       |                                 |                      |                         |                                                                                   |
| Bedroom size                                                                                                      | number                | sq footage per unit             | % AMI                | rent pr unit            | Total Mos. Renta                                                                  |
| 2 bedroom                                                                                                         | 9                     | 998                             | 120%                 | \$ 2,631.00             | \$ 23,679.00                                                                      |
| 2 Bedroom                                                                                                         | 8                     | 1075                            | 122%                 | \$ 2,675.00             | \$ 21,400.00                                                                      |
| 3 bedroom                                                                                                         | 10                    | 1310                            | 120%                 | \$ 3,039.00             | \$ 30,390.00                                                                      |
| 3 Bedroom                                                                                                         | 10                    | 1310                            | 122%                 | \$ 3,100.00             | \$ 31,000.00                                                                      |
| Total (mos)                                                                                                       | 37                    |                                 |                      |                         | \$ 106,469.00                                                                     |
| yearly total                                                                                                      |                       |                                 |                      |                         | \$ 1,277,628.00                                                                   |
| Westgate WHP                                                                                                      | Column1               | Column2                         | Column3              | Column4                 | Column5                                                                           |
| Bedroom size                                                                                                      | number                | sq footage per unit             | %AMI                 | rent pr unit            | Total Mos. Renta                                                                  |
| -1 1                                                                                                              | 5                     | 998                             | 80%-100% of med.     | \$ 2,193.00             | \$ 10,965.00                                                                      |
| 2 bedroom                                                                                                         |                       | 330                             | 0070 20070 01 111001 | Ψ 2,100.00              | ,                                                                                 |
| 2 bedroom<br>2 bedroom                                                                                            | 4                     | 998                             | 60%-80% of med       | \$ 1,754.00             | -                                                                                 |
|                                                                                                                   | _                     |                                 |                      | -,                      | \$ 7,016.00                                                                       |
| 2 bedroom<br>Total (mos)<br>yearly total                                                                          | 4 9                   |                                 |                      | -,                      | \$ 7,016.00                                                                       |
| 2 bedroom<br>Total (mos)                                                                                          | 4 9                   |                                 |                      | -,                      | \$ 7,016.00<br>\$ 17,981.00                                                       |
| 2 bedroom<br>Total (mos)<br>yearly total                                                                          | 4 9                   |                                 |                      | -,                      | \$ 7,016.00<br>\$ 17,981.00<br>\$ 215,772.00                                      |
| 2 bedroom<br>Total (mos)<br>yearly total<br>Total Yearly Residential Rental II                                    | 4 9                   |                                 | 60%-80% of med       | -,                      | \$ 7,016.00<br>\$ 17,981.00<br>\$ 215,772.00<br>\$ 1,493,400.00                   |
| 2 bedroom<br>Total (mos)<br>yearly total<br>Total Yearly Residential Rental II<br>Commercial Rents                | 4 9                   | 998                             | 60%-80% of med       | \$ 1,754.00             | \$ 7,016.00<br>\$ 17,981.00<br>\$ 215,772.00<br>\$ 1,493,400.00                   |
| 2 bedroom<br>Total (mos)<br>yearly total<br>Total Yearly Residential Rental II<br>Commercial Rents<br>CRA Offices | 4 9                   | 998                             | 60%-80% of med       | \$ 1,754.00<br>\$ 18.00 | \$ 7,016.00<br>\$ 17,981.00<br>\$ 215,772.00<br>\$ 1,493,400.00<br>\$ \$93,600.00 |