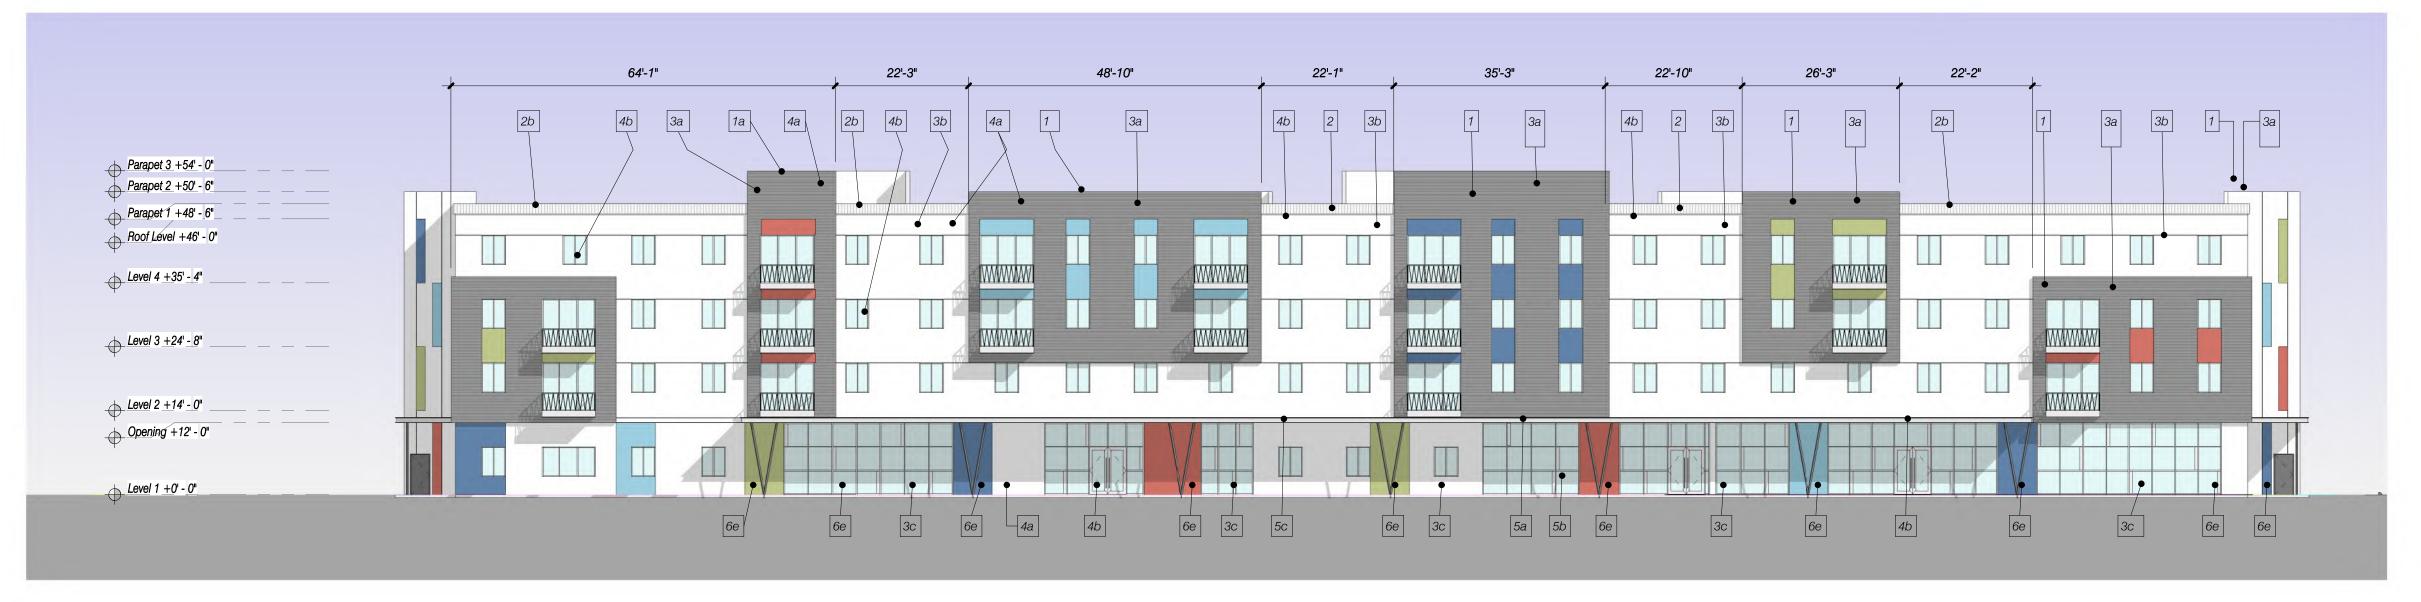

# **PROJECT DESCRIPTION & ZONING COMPLIANCE:**

Westgate Terrace consists of seven (7) separate, but contiguous lots totaling two acres. The property is Zoned General Commercial (CG) with a Future Land Use (FLU) of CH/8. There are no previous Zoning Site Plan approvals or Resolutions any of the properties. The subject property is located within the Westgate Corridor Overlay, Westgate CCRT Area, and is located within the Urban Redevelopment (URA) Planning Study Area. Currently four (4) of the seven (7) lots are vacant and the remaining three (3) lots have already vacated residential dwellings, which will be demolished upon construction of the proposed Mixed-Use project. The 2ac site is surrounded by Right-of-Ways on three (3) sides; Westgate Avenue (North), Seminole Blvd. (West), and Nokomis Ave. (South). On the east, the property abuts one (1) existing commercial Use and one (1) vacant lot. (See Below.)