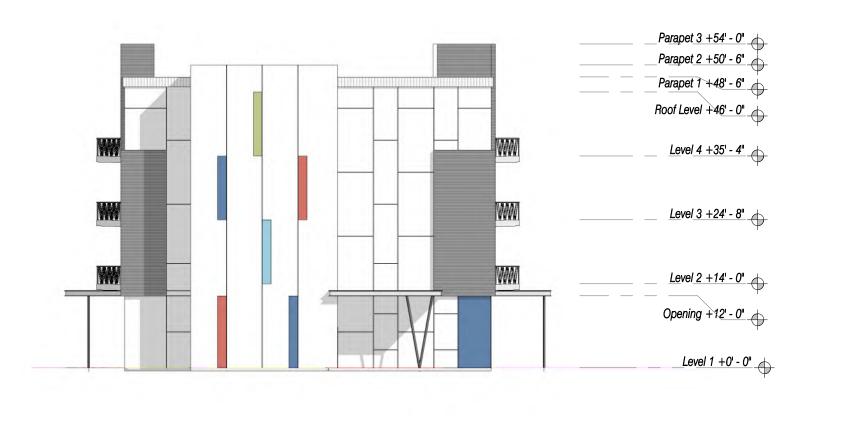

# **PROJECT DESCRIPTION & ZONING COMPLIANCE:**

Westgate Terrace consists of seven (7) separate, but contiguous lots totaling two acres. The property is Zoned General Commercial (CG) with a Future Land Use (FLU) of CH/8. There are no previous Zoning Site Plan approvals or Resolutions any of the properties. The subject property is located within the Westgate Corridor Overlay, Westgate CCRT Area, and is located within the Urban Redevelopment (URA) Planning Study Area. Currently four (4) of the seven (7) lots are vacant and the remaining three (3) lots have already vacated residential dwellings, which will be demolished upon construction of the proposed Mixed-Use project. The 2ac site is surrounded by Right-of-Ways on three (3) sides; Westgate Avenue (North), Seminole Blvd. (West), and Nokomis Ave. (South). On the east, the property abuts one (1) existing commercial Use and one (1) vacant lot. (See Below.)

#### **CONSISTENCY WITH THE CODE**

The subject site does have some vacant existing Residential Dwellings that will be demolished at time of construction of the proposed 46-Unit Multi-Family Development. The site is zoned CG and located in the NC Sub-area within the Westgate Corridor Redevelopment Area Overlay (WCRAO). In accordance with ULDC Art.3.B.14.E, the proposed 46-Unit Multi-Family Mixed-Use Development adheres to the provision and guidelines stipulated therein. There are no prohibitions for the Professional Office Use, the Professional Medical/Dental Office Use, or the Multi-Family Use. The 46 Residential Multi-Family Units exceeds the standard 16 residential density allowed. Therefore, the additional 30 residential multi-family units will come from the WCRAO Density Bonus Pool. The requested additional density of 30 (15-Units per ac) exceeds the threshold to be Permitted-By-Right. In accordance with ULDC Art.3.B.14.H, this request is required to be processed through the Zoning Development Review (DRO) for approval. (See Below)