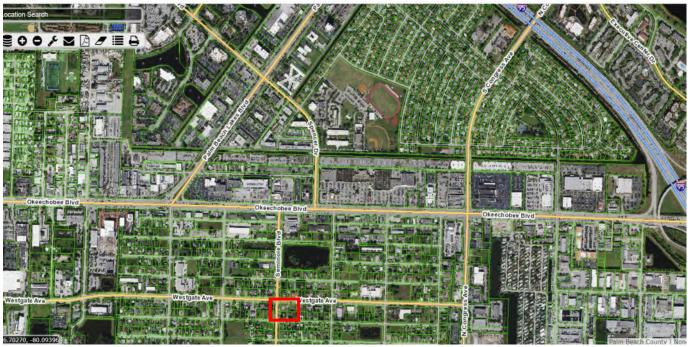

# **Development Proximity Location to Services Statement:**

Westgate Terrace will be located at the southeast corner of the intersection of Westgate Avenue and Seminole Blvd. Although in an economically underserved area of Palm Beach County and has limited access to available Public Transportation Facilities, it is located near the Palm Beach County International Airport and near one of the main business and commercial corridors in Palm Beach County (See Map Below).

Westgate Terrace Development Location Map #1
(Proximity to Commercial Corridors & Employment)

Westgate Terrace Development Location Map #2
(Proximity to Airport)

BUILDINGS INTERIORS CITIES

250 S Park Avenue . Suite 510 Winter Park . FL 32789