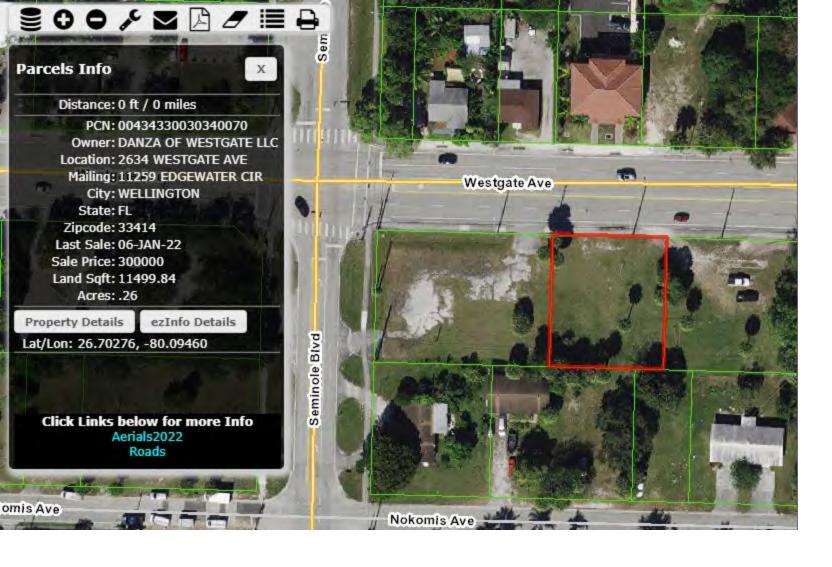

# **PROJECT DESCRIPTION & ZONING COMPLIANCE:**

Westgate Terrace consists of seven (7) separate, but contiguous lots totaling two acres. The property is Zoned General Commercial (CG) with a Future Land Use (FLU) of CH/8. There are no previous Zoning Site Plan approvals or Resolutions any of the properties. The subject property is located within the Westgate Corridor Overlay, Westgate CCRT Area, and is located within the Urban Redevelopment (URA) Planning Study Area. Currently four (4) of the seven (7) lots are vacant and the remaining three (3) lots have already vacated residential dwellings, which will be demolished upon construction of the proposed Mixed-Use project. The 2ac site is surrounded by Right-of-Ways on three (3) sides; Westgate Avenue (North), Seminole Blvd. (West), and Nokomis Ave. (South). On the east, the property abuts one (1) existing commercial Use and one (1) vacant lot. (See Below.)

| F | <b>Project Property Control Numbers</b> |  |  |  |  |  |  |
|---|-----------------------------------------|--|--|--|--|--|--|
| 1 | 00434330030340010                       |  |  |  |  |  |  |
| 2 | 00434330030340070                       |  |  |  |  |  |  |
| 3 | 00434330030340110                       |  |  |  |  |  |  |
| 4 | 00434330030340310                       |  |  |  |  |  |  |
| 5 | 00434330030340350                       |  |  |  |  |  |  |
| 6 | 00434330030340400                       |  |  |  |  |  |  |
| 7 | 00434330030340420                       |  |  |  |  |  |  |

# **Development Proximity Location to Services Statement:**

Westgate Terrace will be located at the southeast corner of the intersection of Westgate Avenue and Seminole Blvd. Although in an economically underserved area of Palm Beach County and has limited access to available Public Transportation Facilities, it is located near the Palm Beach County International Airport and near one of the main business and commercial corridors in Palm Beach County (See Map Below).