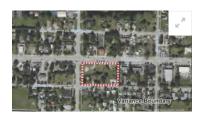

# **PROJECT DESCRIPTION & ZONING COMPLIANCE:**

Westgate Terrace consists of seven (7) separate, but contiguous lots totaling two acres. The property is Zoned General Commercial (CG) with a Future Land Use (FLU) of CH/8. There are no previous Zoning Site Plan approvals or Resolutions any of the properties. The subject property is located within the Westgate Corridor Overlay, Westgate CCRT Area, and is located within the Urban Redevelopment (URA) Planning Study Area. Currently four (4) of the seven (7) lots are vacant and the remaining three (3) lots have already vacated residential dwellings, which will be demolished upon construction of the proposed Mixed-Use project. The 2ac site is surrounded by Right-of-Ways on three (3) sides; Westgate Avenue (North), Seminole Blvd. (West), and Nokomis Ave. (South). On the east, the property abuts one (1) existing commercial Use and one (1) vacant lot. (See Below.)

# **Development Proximity Location to Services Statement:**

Westgate Terrace will be located at the southeast corner of the intersection of Westgate Avenue and Seminole Blvd. Although in an economically underserved area of Palm Beach County and has limited access to available Public Transportation Facilities, it is located near the Palm Beach County International Airport and near one of the main business and commercial corridors in Palm Beach County (See Map Below).