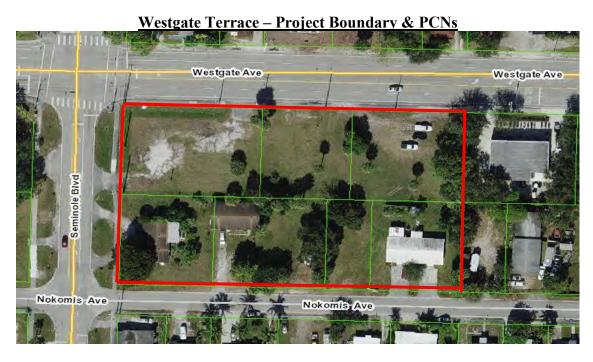

# **PROJECT DESCRIPTION & ZONING COMPLIANCE:**

Westgate Terrace consists of seven (7) separate, but contiguous lots totaling two acres. The property is Zoned General Commercial (CG) with a Future Land Use (FLU) of CH/8. There are no previous Zoning Site Plan approvals or Resolutions any of the properties. The subject property is located within the Westgate Corridor Overlay, Westgate CCRT Area, and is located within the Urban Redevelopment (URA) Planning Study Area. Currently four (4) of the seven (7) lots are vacant and the remaining three (3) lots have already vacated residential dwellings, which will be demolished upon construction of the proposed Mixed-Use project. The 2ac site is surrounded by Right-of-Ways on three (3) sides; Westgate Avenue (North), Seminole Blvd. (West), and Nokomis Ave. (South). On the east, the property abuts one (1) existing commercial Use and one (1) vacant lot. (See Below.)

| F | <b>Project Property Control Numbers</b> |  |  |  |  |  |  |
|---|-----------------------------------------|--|--|--|--|--|--|
| 1 | 00434330030340010                       |  |  |  |  |  |  |
| 2 | 00434330030340070                       |  |  |  |  |  |  |
| 3 | 00434330030340110                       |  |  |  |  |  |  |
| 4 | 00434330030340310                       |  |  |  |  |  |  |
| 5 | 00434330030340350                       |  |  |  |  |  |  |
| 6 | 00434330030340400                       |  |  |  |  |  |  |
| 7 | 00434330030340420                       |  |  |  |  |  |  |