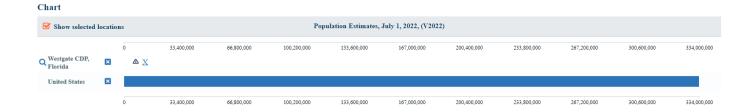

#### Table

| All Topics                                                                             | Wesigate CDP,<br>Florida | United States        |
|----------------------------------------------------------------------------------------|--------------------------|----------------------|
| Population Estimates, July 1, 2022, (V2022)                                            | △ x                      | △ 333,287,557        |
| PEOPLE                                                                                 |                          |                      |
| Population                                                                             |                          |                      |
| Population Estimates, July 1, 2022, (V2022)                                            | Δx                       | △ 333,287,557        |
| Population Estimates, July 1, 2021, (V2021)                                            | <b>∆</b> x               | <b>△</b> 332,031,554 |
| Population estimates base, April 1, 2020, (V2022)                                      | Δx                       | <b>△</b> 331,449,520 |
| Population estimates base, April 1, 2020, (V2021)                                      | Δx                       | <b>△</b> 331,449,520 |
| Population, percent change • April 1, 2020 (estimates base) to July 1, 2022, (V2022)   | Δx                       | △ 0.6%               |
| Population, percent change • April 1, 2020 (estimates base) to July 1, 2021, (V2021)   | Δx                       | △ 0.2%               |
| Population, Census, April 1, 2020                                                      | 8,435                    | 331,449,281          |
| Population, Census, April 1, 2010                                                      | 7,975                    | 308,745,538          |
| Age and Sex                                                                            |                          |                      |
| Persons under 5 years, percent                                                         | △ 9.2%                   | △ 5.7%               |
| Persons under 18 years, percent                                                        | △ 31.9%                  | △ 22.2%              |
| Persons 65 years and over, percent                                                     | △ 6.8%                   | △ 16.8%              |
| Female persons, percent                                                                | △ 49.4%                  | △ 50.5%              |
| Race and Hispanic Origin                                                               |                          |                      |
| White alone, percent                                                                   | ₫ 41.2%                  | △ 75.8%              |
| Black or African American alone, percent (a)                                           | △ 21.6%                  | △ 13.6%              |
| American Indian and Alaska Native alone, percent (a)                                   | △ 0.7%                   | △ 1.3%               |
| Asian alone, percent (a)                                                               | △ 4.2%                   | △ 6.1%               |
| Native Hawaiian and Other Pacific Islander alone, percent (a)                          | △ 0.8%                   | △ 0.3%               |
| Two or More Races, percent                                                             | △ 17.9%                  | △ 2.9%               |
| Hispanic or Latino, percent (b)                                                        | △ 64.2%                  | △ 18.9%              |
| White alone, not Hispanic or Latino, percent                                           | ₫ 12.1%                  | ₾ 59.3%              |
| Population Characteristics                                                             |                          |                      |
| Veterans, 2017-2021                                                                    | 48                       | 17,431,290           |
| Foreign born persons, percent, 2017-2021                                               | 42.3%                    | 13.6%                |
| Housing                                                                                |                          |                      |
| Housing units, July 1, 2021, (V2021)                                                   | x                        | 142,153,010          |
| Owner-occupied housing unit rate, 2017-2021                                            | 38,0%                    | 64.6%                |
| Median value of owner-occupied housing units, 2017-2021                                | \$184,500                | \$244,900            |
| Median selected monthly owner costs -with a mortgage, 2017-2021                        | \$1,219                  | \$1,697              |
| Median selected monthly owner costs -without a mortgage, 2017-2021                     | \$379                    | \$538                |
| Median gross rent, 2017-2021                                                           | \$1,220                  | \$1,163              |
| Building permits, 2021                                                                 | X                        | 1,736,982            |
| Families & Living Arrangements                                                         |                          |                      |
| Households, 2017-2021                                                                  | 2,277                    | 124,010,992          |
| Persons per household, 2017-2021                                                       | 3.93                     | 2,60                 |
| Living in same house 1 year ago, percent of persons age 1 year+, 2017-2021             | 80.8%                    | 86.6%                |
| Language other than English spoken at home, percent of persons age 5 years+, 2017-2021 | 68.1%                    | 21.7%                |
| Computer and Internet Use                                                              |                          |                      |
| Households with a computer, percent, 2017-2021                                         | 86.1%                    | 93.1%                |
| Households with a broadband Internet subscription, percent, 2017-2021                  | 74.7%                    | 87.0%                |