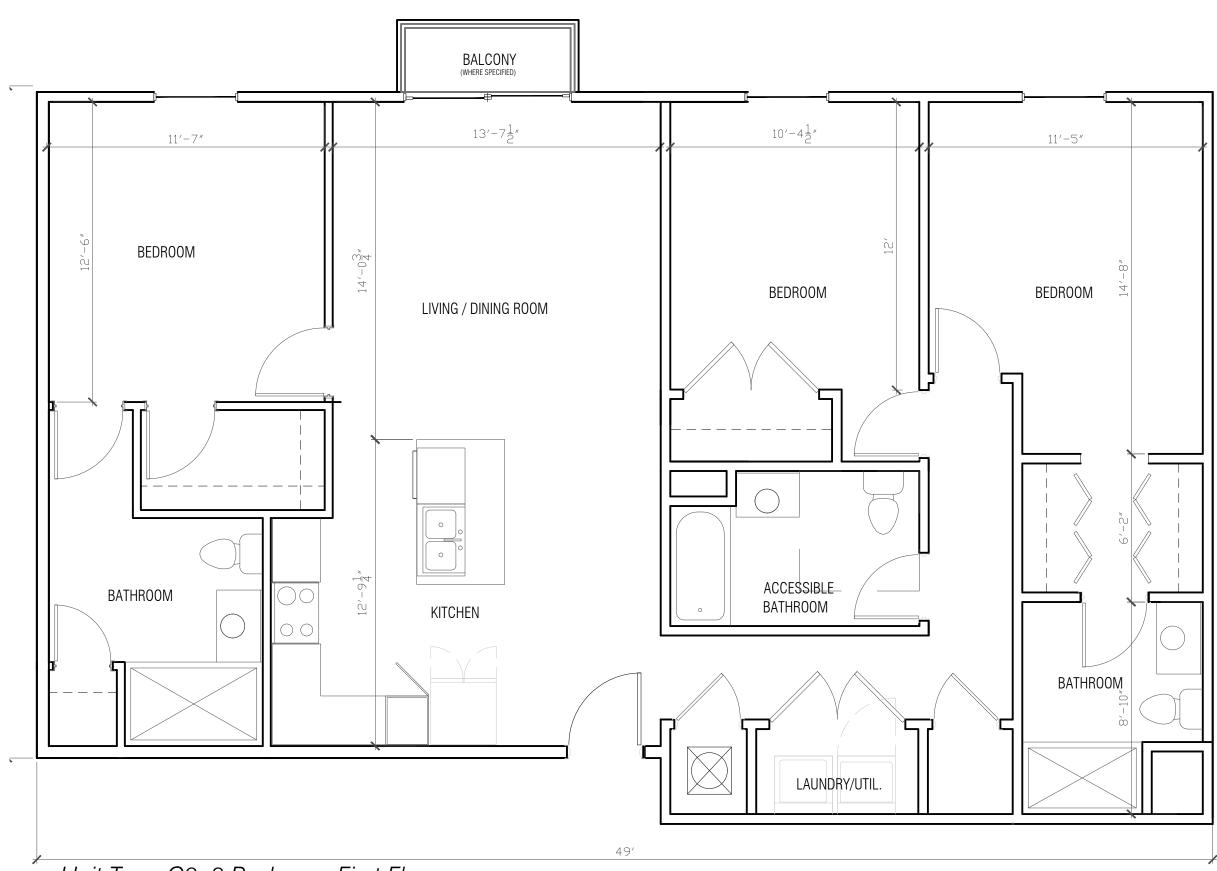

#### **DEVELOPMENT RENTAL BREAKDOWN:**

| RENT SCHEDULE                                                                                                     | Residential: Unit mix | 26 two bedroom and 20 three bed | Iroom,               | Commercial: 2 Un        | its, 5,200 s/f each                                                               |
|-------------------------------------------------------------------------------------------------------------------|-----------------------|---------------------------------|----------------------|-------------------------|-----------------------------------------------------------------------------------|
| County Assisted                                                                                                   |                       |                                 |                      |                         |                                                                                   |
| Bedroom size                                                                                                      | number                | sq footage per unit             | % AMI                | rent pr unit            | Total Mos. Renta                                                                  |
| 2 bedroom                                                                                                         | 9                     | 998                             | 120%                 | \$ 2,631.00             | \$ 23,679.00                                                                      |
| 2 Bedroom                                                                                                         | 8                     | 1075                            | 122%                 | \$ 2,675.00             | \$ 21,400.00                                                                      |
| 3 bedroom                                                                                                         | 10                    | 1310                            | 120%                 | \$ 3,039.00             | \$ 30,390.00                                                                      |
| 3 Bedroom                                                                                                         | 10                    | 1310                            | 122%                 | \$ 3,100.00             | \$ 31,000.00                                                                      |
| Total (mos)                                                                                                       | 37                    |                                 |                      |                         | \$ 106,469.00                                                                     |
| yearly total                                                                                                      |                       |                                 |                      |                         | \$ 1,277,628.00                                                                   |
| Westgate WHP                                                                                                      | Column1               | Column2                         | Column3              | Column4                 | Column5                                                                           |
| Bedroom size                                                                                                      | number                | sq footage per unit             | %AMI                 | rent pr unit            | Total Mos. Renta                                                                  |
| -1 1                                                                                                              | 5                     | 998                             | 80%-100% of med.     | \$ 2,193.00             | \$ 10,965.00                                                                      |
| 2 bedroom                                                                                                         |                       | 330                             | 0070 20070 01 111001 | Ψ 2,100.00              | ,                                                                                 |
| 2 bedroom<br>2 bedroom                                                                                            | 4                     | 998                             | 60%-80% of med       | \$ 1,754.00             | -                                                                                 |
|                                                                                                                   | _                     |                                 |                      | -,                      | \$ 7,016.00                                                                       |
| 2 bedroom<br>Total (mos)<br>yearly total                                                                          | 4 9                   |                                 |                      | -,                      | \$ 7,016.00                                                                       |
| 2 bedroom<br>Total (mos)                                                                                          | 4 9                   |                                 |                      | -,                      | \$ 7,016.00<br>\$ 17,981.00                                                       |
| 2 bedroom<br>Total (mos)<br>yearly total                                                                          | 4 9                   |                                 |                      | -,                      | \$ 7,016.00<br>\$ 17,981.00<br>\$ 215,772.00                                      |
| 2 bedroom<br>Total (mos)<br>yearly total<br>Total Yearly Residential Rental II                                    | 4 9                   |                                 | 60%-80% of med       | -,                      | \$ 7,016.00<br>\$ 17,981.00<br>\$ 215,772.00<br>\$ 1,493,400.00                   |
| 2 bedroom<br>Total (mos)<br>yearly total<br>Total Yearly Residential Rental II<br>Commercial Rents                | 4 9                   | 998                             | 60%-80% of med       | \$ 1,754.00             | \$ 7,016.00<br>\$ 17,981.00<br>\$ 215,772.00<br>\$ 1,493,400.00                   |
| 2 bedroom<br>Total (mos)<br>yearly total<br>Total Yearly Residential Rental II<br>Commercial Rents<br>CRA Offices | 4 9                   | 998                             | 60%-80% of med       | \$ 1,754.00<br>\$ 18.00 | \$ 7,016.00<br>\$ 17,981.00<br>\$ 215,772.00<br>\$ 1,493,400.00<br>\$ \$93,600.00 |

37 County Assisted Units

19 at 120% AMI: 9 two bedroom units and 10 three bedroom units 18 at 122% AMI: 8 Two bedroom and 10 three bedroom based on Market

9 Two-Bedroom Units per Westgate Obligation

5 at 100% AMI