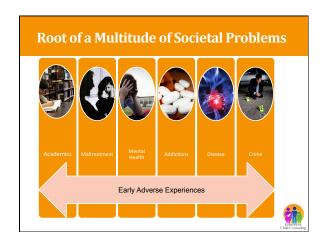

## THANK YOU!

To learn about Center for Child Counseling's ACEs work in Palm Beach County, visit: <a href="www.centerforchildcounseling.org/fightingaces">www.centerforchildcounseling.org/fightingaces</a>

Watch Palm Beach County leaders discussing the importance of this issue: <a href="http://bit.ly/PBCACE">http://bit.ly/PBCACE</a>

Join in the conversation at:  $\underline{\text{www.facebook.com/centerforchildcounseling}}$ 

Get Online Training in Play Therapy and ACEs with WeLearnPlay: http://www.centerforchildcounseling.org/welearnplay/

For more information, email: <a href="mailto:info@centerforchildcounseling.org">info@centerforchildcounseling.org</a>