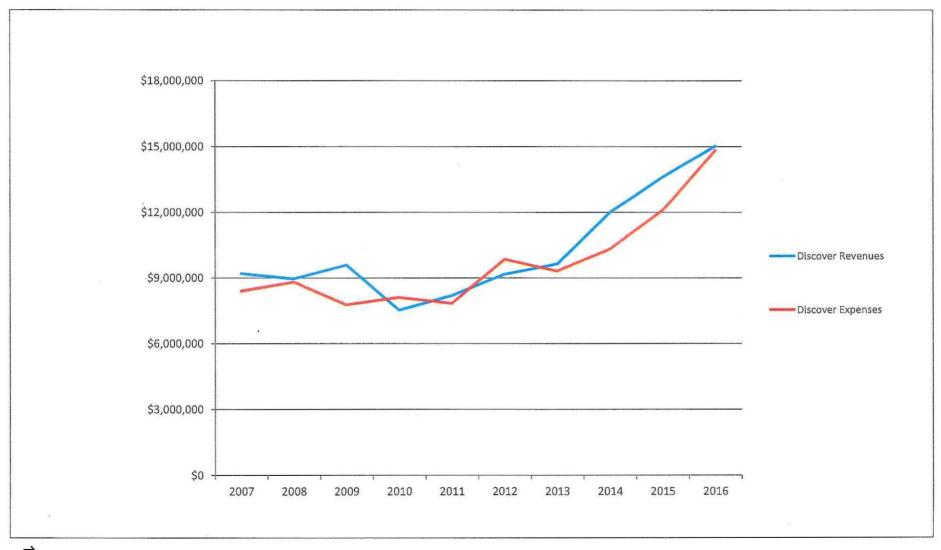

The agencies contracted to complete the mission of increasing the impact of tourism in the Palm Beaches, under the direction and guidance of the Tourist Development Council are as follows:

Discover The Palm Beaches continues their core mission for marketing and promotion of Palm Beach County to major cities across the United States including the new addition of the city of Chicago, to the European countries of the UK and Germany, and a continued investment in the emerging markets in South America. Known as "Florida's Golf Capital" the leisure traveler to the Palm Beaches will enjoy challenging golf courses public and private, world class resorts, pristine beaches and natural areas all recognized as "Americas First Resort Destination". In addition, the Discover Sales Team is focused on attracting Meetings and Groups for our Hotel Partners across the County and also partnering with the Palm Beach County Convention Center Sales team and hotels in the Convention Center District to develop a strong meetings and convention business in this County asset located in the city of West Palm Beach.