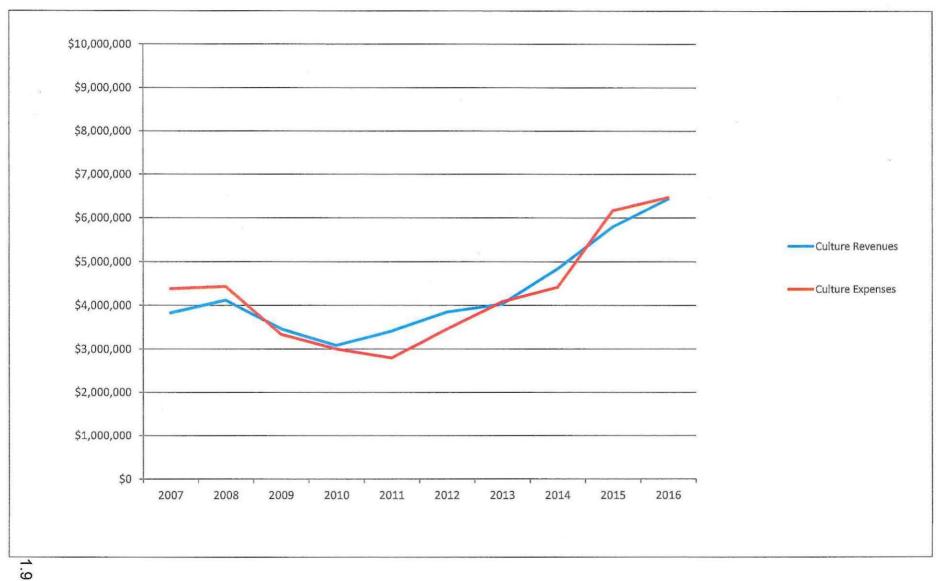

2/16/2017 9:42:03 AM

The Cultural Council of Palm Beach County continues their strong relationship with cultural partners and ecotourism attractions, administrating Grants on behalf of the Board of County Commissioners to promote Palm Beach County as "Florida's Cultural Capital", highlighting the cultural assets we offer all visitors. In addition, the Cultural Council deploys targeted advertising programs to attract "Cultural Tourists" from the travel markets of the northeast, namely New York and Boston.