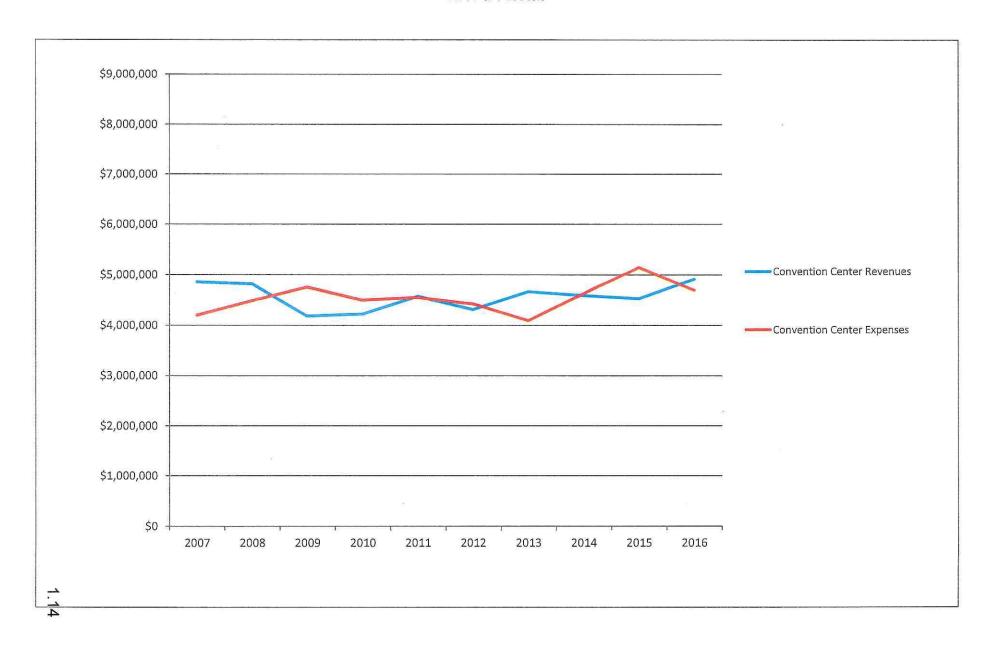

The 403 room Hilton Hotel adjacent to the convention center opened January 2016 and Center's booking activity has continued to grow. Record historical financial performance has occurred this past fiscal year and the future is bright. The economic impact of our convention center continues to provide significant economic benefit to the downtown convention district of West Palm Beach. Our 2700 space convention center parking garage will be fully operational in the Spring of 2017 and add to the revenue projections.