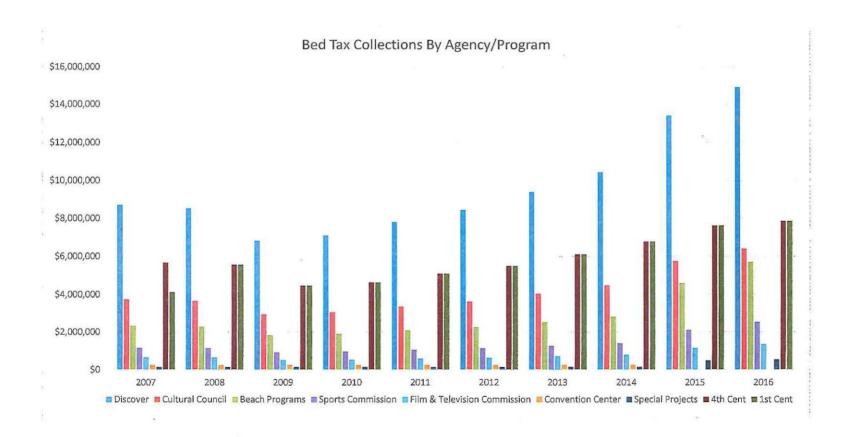

In summary, Palm Beach County ended FY 2016 with Bed tax collections totaling \$47,118,187, a 10.3% increase over last year including the benefit of the 6<sup>th</sup> Cent collections. Each penny of Bed tax, grew at 3.5% over the previous year which is our historical growth rate. The impact of tourism in Palm Beach County for 2016 is estimated by our research to reach an estimated at 7.2 million visitors, providing \$4.6+ billion in direct visitor spending, and \$7.0+ billion in total economic impact, while creating 60,000+ tourism related jobs. These statistics provide a clear picture of the importance of the tourism industry cluster in Palm Beach County. To recap FY 2016, beginning reserves totaled \$23.2M for all funds, with total revenues at \$52.6M, actual expenditures for all funds totaled \$50.0M million, increasing our ending position moving into 2017 to \$25.8M in reserves.