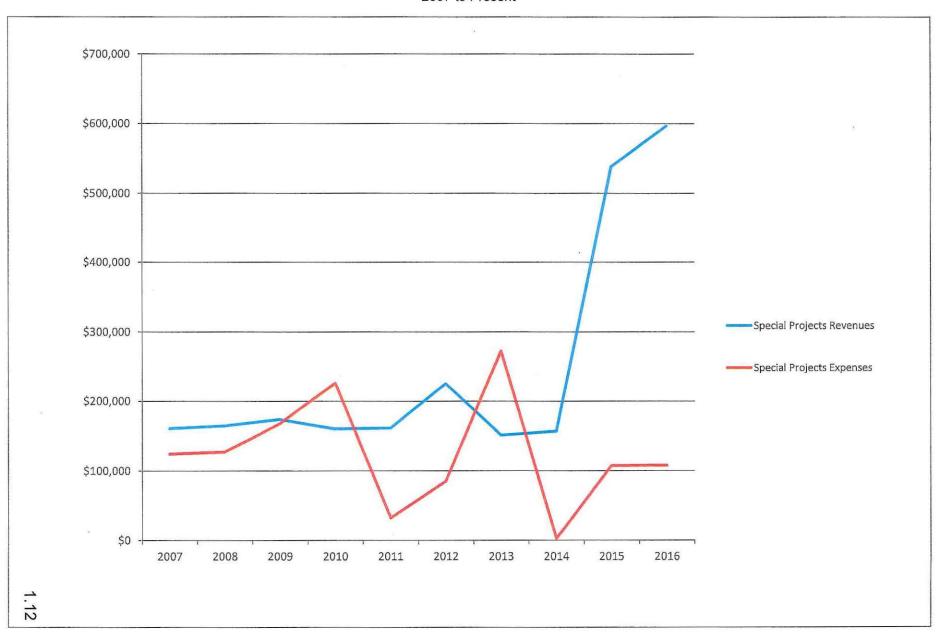

|

PALM BEACH COUNTY
Tourist Development Council
Discover Palm Beach County
Revenues vs Expenses
2007 to Present



#### PALM BEACH COUNTY Tourist Development Council Cultural Council of Palm Beach County Revenues vs Expenses 2007 to Present



## PALM BEACH COUNTY Tourist Development Council Beach Programs Revenues vs Expenses 2007 to Present



## PALM BEACH COUNTY Tourist Development Council Sports Commission Revenues vs Expenses 2007 to Present



## PALM BEACH COUNTY Tourist Development Council Special Projects Revenues vs Expenses 2007 to Present



## PALM BEACH COUNTY Tourist Development Council Film and Television Commission Revenues vs Expenses 2007 to Present



PALM BEACH COUNTY
Tourist Development Council
Convention Center
Revenues vs Expenses
2007 to Present



#### PALM BEACH COUNTY

Tourist Development Council
History of Gross Bed Tax Revenue by Agency/Program
2007 to Present

| Agency/Program               | 2007         | 2008         | 2009         | 2010         | 2011         | 2012         | 2013         | 2014         | 2015         | 2016         |
|------------------------------|--------------|--------------|--------------|--------------|--------------|--------------|--------------|--------------|--------------|--------------|
| Discover                     | \$8,715,438  | \$8,543,237  | \$6,822,047  | \$7,096,78