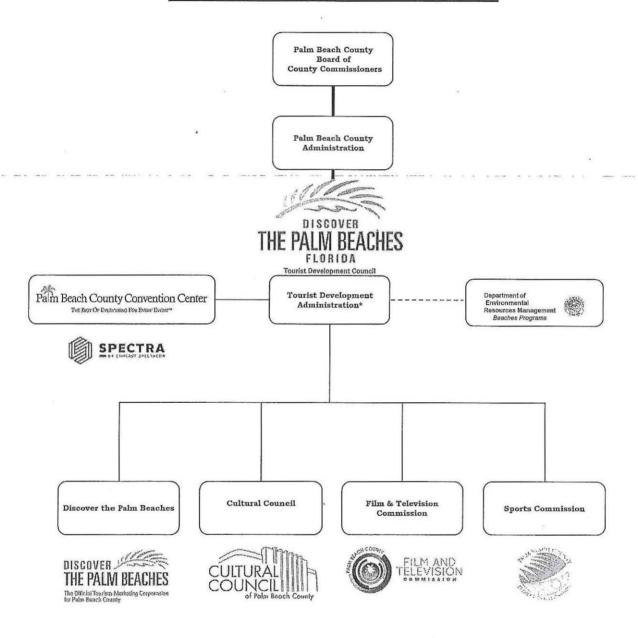

## Palm Beach County Tourism *The Organization*

<sup>\*</sup> TDC Administers  $\mathbf{1}^{\text{st}}$  Cent Fund,  $\mathbf{4}^{\text{th}}$  Cent Fund, Beach Programs, and Special Projects.

#### **BOARD OF DIRECTORS**

The Palm Beach County Tourist Development Council (TDC) is governed by a Board of Directors consisting of nine (9) members. One member of the Council shall be the Chair of the Palm Beach County Board of County Commissioners (BCC of PBC) or any other member of the Board of County Commissioners as designated by the Chair, who shall serve as the Chair of the Council. The remaining (8) eight members of the Council shall be appointed by the BCC.