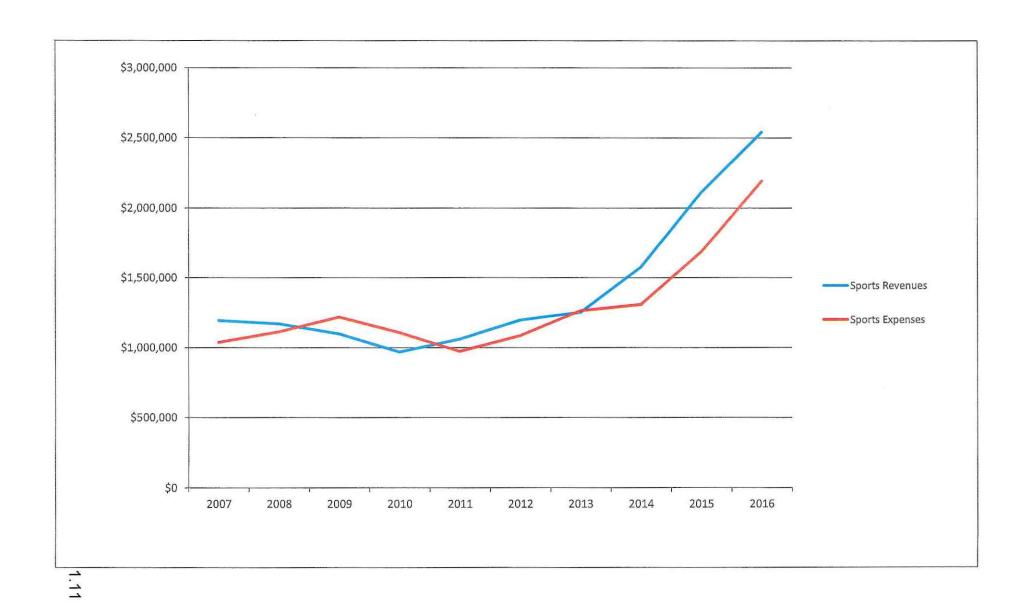

The Sports Commission continues to aggressively pursue sporting events that portray Palm Beach County as a "Lifestyle Sports Destination" in South Florida. From our World Class Equestrian Polo and Dressage to professional Golf Tournaments, and February 2017 two Major League Baseball Spring Training facilities, the public and private sporting facilities of Palm Beach County are in a class by themselves.