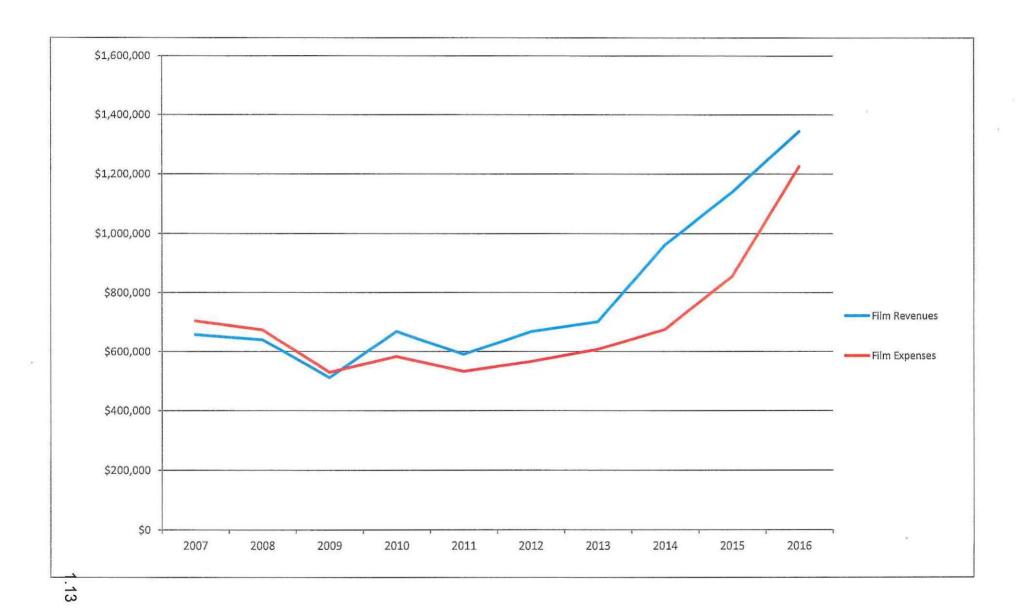

The Film and Television Commission continues their successful one-stop permitting and marketing program of promoting Palm Beach County as the ideal destination to produce feature films, TV shows, and still photography projects. As the Film and Television Commission mission strengthens its sponsorships for tourism related programming "Tourism Content Programming"; and the development of "The Palm Beaches Tourism Television Channel" will set us apart from the typical travel destination.