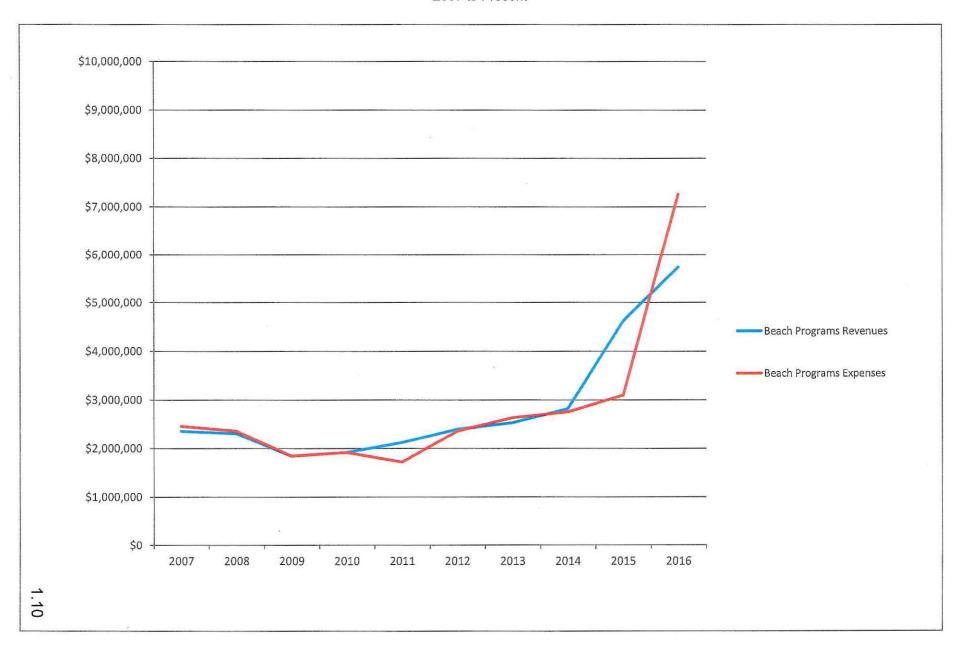

With "Beaches" being one of Palm Beach County's most important tourism assets, we continue to invest in the PBC Environmental Management Beach Programs. Our Visitor Profile highlights activities preferred by visitors, and again this year over 40% of our annual visitors claim beach activities as one of the top four reasons for visiting Palm Beach County. To protect this tourism asset 18.5% of the 2<sup>nd</sup>, 3<sup>rd</sup>, 5<sup>th</sup> and 6<sup>th</sup> pennies collected are dedicated to beach Renourishment programs.