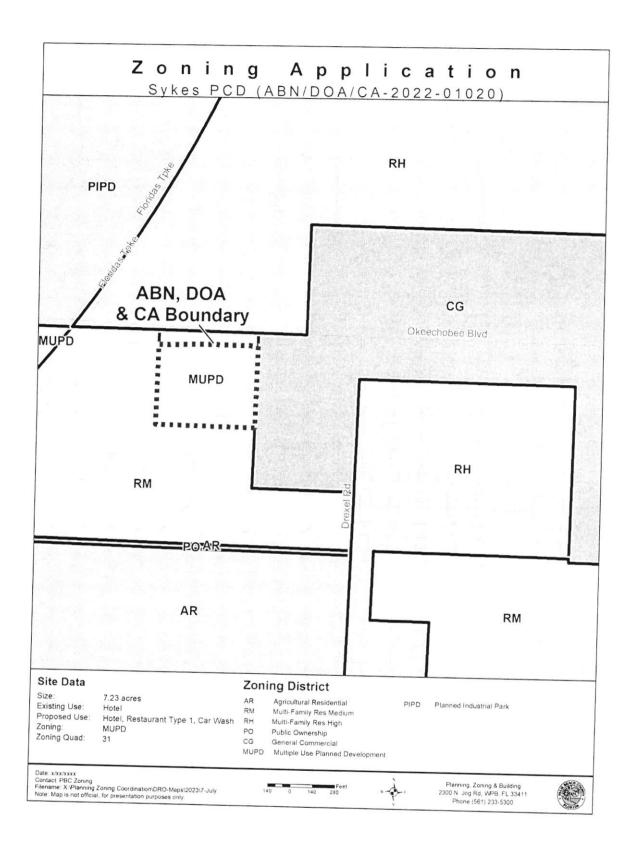

°29'35"W., A DISTANCE OF 228.99 FEET; THENCE N.88°41'31"W., A DISTANCE OF 365.67 FEET; THENCE N.01°29'35"E., A DISTANCE OF 441.68 FEET TO A POINT ON THE SOUTH LINE OF A LIMITED ACCESS RIGHT-OF-WAY OF THE RONALD REAGAN TURNPIKE AS RECORDED IN DEED BOOK 1121, PAGE 622 OF THE PUBLIC RECORDS OF PALM BEACH COUNTY, FLORIDA, ALSO A POINT ON THE NORTH LINE OF SAID TRACT "A", SYKES COMMERCIAL M.U.P.D.; THENCE ALONG SAID NORTH LINE OF TRACT "A" FOR THE NEXT TWO (2) COURSES; 1) N.88°26'44"E., A DISTANCE OF 66.33 FEET; 2) S.88°41'31"E., A DISTANCE OF 352.21 FEET TO THE POINT OF BEGINNING.

SAID LAND SITUATE, LYING AND BEING IN, PALM BEACH COUNTY, FLORIDA, AND CONTAINING 174,018.6320 SQ. FT. OR 3.995 ACRES MORE OR LESS.

TOTAL CONTAINING 7.225 ACRES MORE OR LESS.

## **EXHIBIT B**

## VICINITY SKETCH



#### **EXHIBIT C**

# CONDITIONS OF APPROVAL

#### **ALL PETITIONS**

1. The approved Preliminary Site Plan is dated May 11, 2023. Modifications to the Development Order inconsistent with the Conditions of Approval, or changes to the uses or site design beyond the authority of the Development Review Officer as established in the Unified Land Development Code, must be approved by the Board of County Commissioners. (ONGOING: ZONING - Zoning)

## COMPLIANCE

- 1. In Granting this Approval, the Board of County Commissioners relied upon the oral and written representations of the Property Owner/Applicant both on the record and as part of the application process. Deviations from or violation of these representations shall cause the Approval to be presented to the Board of County Commissioners