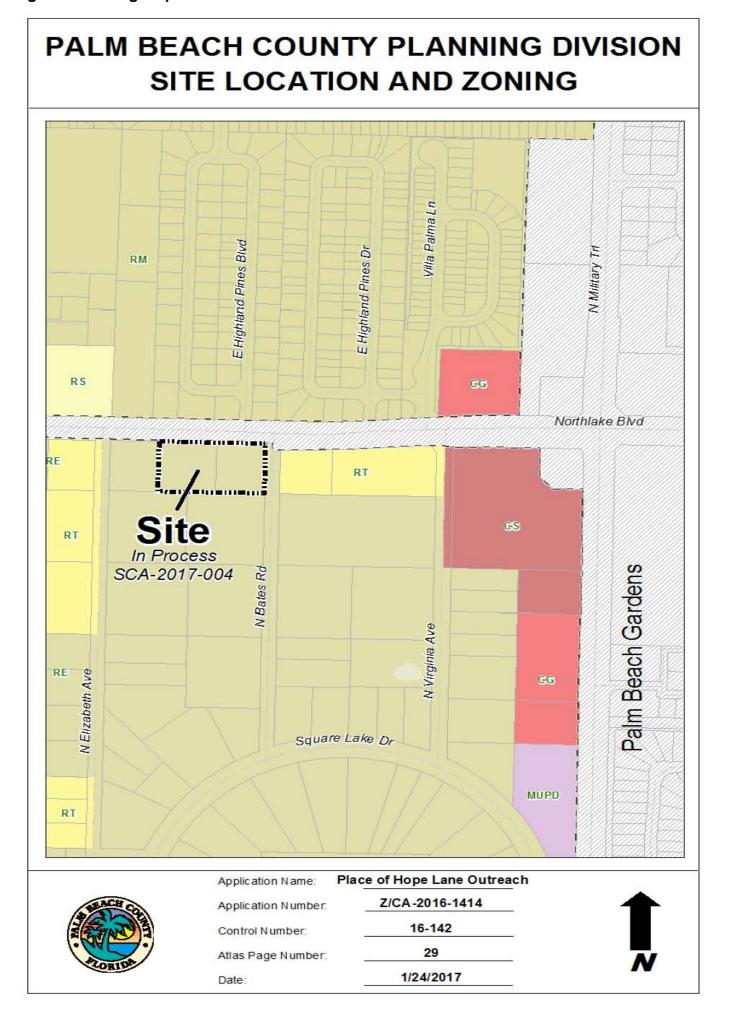

# SITE DATA:

| SITE DATA:                            | T                                                   |
|---------------------------------------|-----------------------------------------------------|
| Location:                             | Southwest corner of Northlake Blvd. and North Bates |
|                                       | Road.                                               |
| Property Control Number(s)            | 00-42-42-24-01-000-0691; 00-42-42-24-01-000-0692    |
| Existing Future Land Use Designation: | Low Residential (LR-1)                              |
| Proposed Future Land Use Designation: | Commercial Low Office (CLO)                         |
| Existing Zoning District:             | Residential Estate (RE)                             |
| Proposed Zoning District:             | CL-O                                                |
| Total Acreage:                        | 2.27 acres                                          |
| Affected Acreage:                     | No proposed change                                  |
| Tier:                                 | Urban/Suburban                                      |
| Overlay District:                     | N/A                                                 |
| Neighborhood Plan:                    | N/A                                                 |
| CCRT Area:                            | N/A                                                 |
| Municipalities within 1 Mile          | City of Palm Beach Gardens, City of Riviera Beach   |
| Future Annexation Area                | City of Palm Beach Gardens                          |
| Existing units or square footage      | 2 units (Single Family)                             |
| Proposed units or square footage      | 18,000 sq. ft. Professional Office                  |
|                                       |                                                     |

Figure 1: Land Use Map

Figure 2: Zoning Map