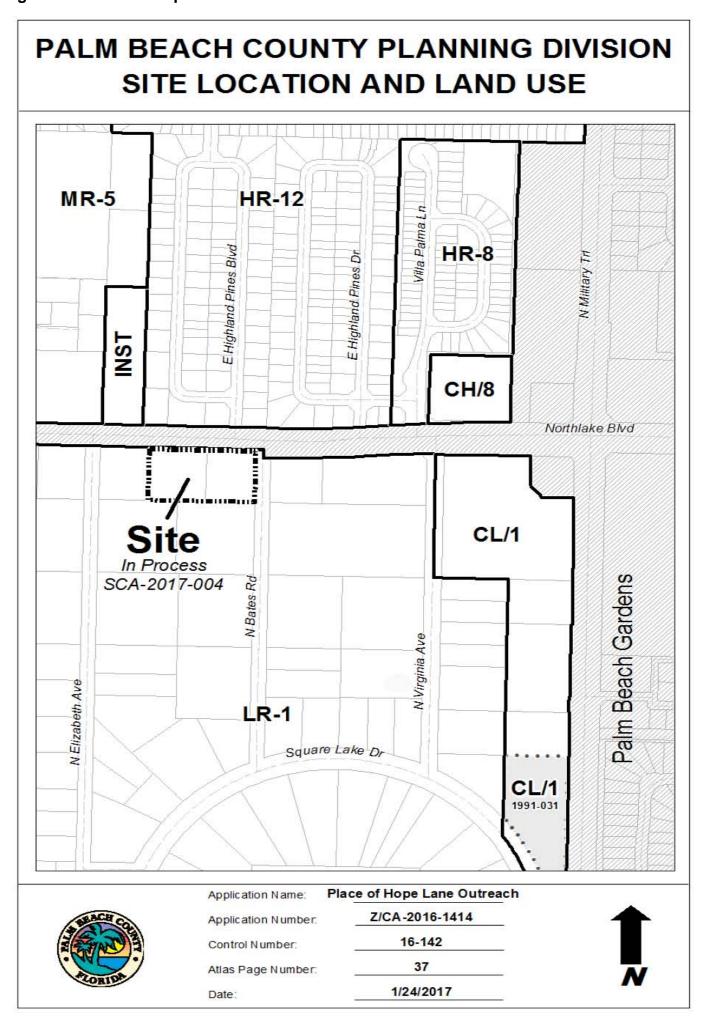

#### **SURROUNDING LAND USES:**

NORTH:

FLU Designation: High Residential (HR-12)

Zoning District: Multi-Family Residential (Medium Density) District (RM)

Supporting: Residential (Highland Pines)

SOUTH:

FLU Designation: Low Residential (LR-1) Zoning District: Residential Estate District (RE)

Supporting: Residential

EAST:

FLU Designation: Low Residential (LR-1)

Zoning District: Residential Transitional District (RT)

Supporting: Vacant- (approved for Civic/Institutional) (Levy Learning Center, Control No 2005-00193)

WEST:

FLU Designation: Low Residential (LR-1)

Zoning District: (RE) Supporting: Residential

Figure 1: Land Use Map

Figure 2: Zoning Map