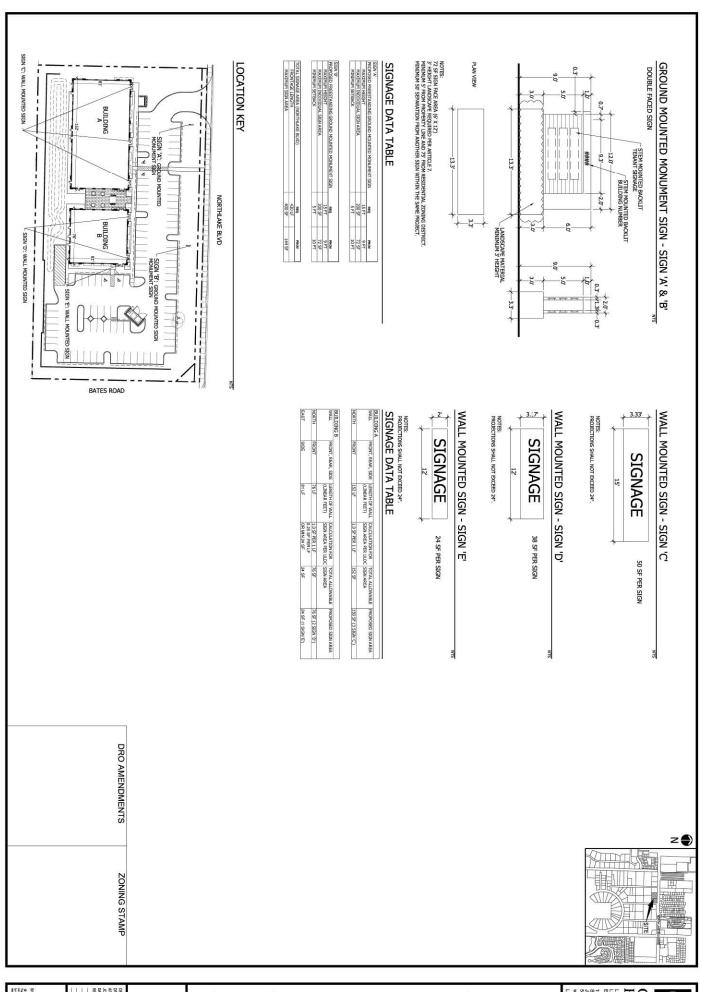

BCC March 23, 2017 Page **143**Application No. Z/CA-2016-01414 BCC District 1

- Landscape: All of the proposed 15 feet Right-of-Way (ROW), and 15 feet Incompatibility buffers are in compliance with the ULDC Article 7, in addition more trees are to be included within the 15 feet incompatibility buffer to the south abutting residential. However, the Square Lake Community asked the Applicant to include a six-foot-high wall to better screen the view along N. Bates Rd. As a result, a six ft. high CBS Wall is proposed within the 15 ft. ROW buffer along the east property line adjacent to North Bates Road and along the south property line adjacent to residential (Landscape Perimeter Condition 1). As mentioned above, Staff expressed their concerns with the proposed wall along N. Bates Road when it comes to driver safe sight visibility at the corner of Northlake and N. Bates Road. This is discussed in the Table of Issues at the beginning of this report. A dry detention area is also proposed along the south property line to provide additional setbacks and buffering from the single family residence to the south. The ULDC outlines that 75 percent of required trees are to be located between the exterior side of the wall along the ROW or adjacent property.
- Signs: The proposed signs are in compliance with the ULDC Article 8 for building and ground mounted free standing monument signs. The Applicant is proposing two signs on Northlake Boulevard, ten feet in height and 75 sq. ft. sign area and no freestanding sign on Bates Road. Staff recommends Sign Condition one (1) limiting the number and size of signs on the site as proposed by the Applicant.
- O Hours of Operation: the subject property is located within 250 feet of residential. Therefore, is subject to the required hours of operation as underlying by the ULDC Article 3. Which limits the hours to commence business activities from 6:00 AM to 11:00 PM. However, the Square Lake Community was not satisfied with these hours and suggested the hours be changed from 7:00 AM to 9:00 PM. The Applicant agreed to the condition changing the hours from 7:00 AM to 9:00 PM.
- **3.** Compatibility with Surrounding Uses The proposed use or amendment is compatible and generally consistent with the uses and character of the land surrounding and in the vicinity of the land proposed for development.

#### **SIGNS**

- 1. Ground Mounted Freestanding signs fronting on Northlake Boulevard shall be limited as follows:
- a. maximum sign height ten feet, measured from finished grade to highest point;
- b. maximum sign face area per side 75 square feet;
- c. maximum number of signs two; and,
- d. style monument style only;
- e. no backlit of the sign. (BLDGPMT/ONGOING: BUILDING DIVISION Zoning)

BCC March 23, 2017 Page **151**Application No. Z/CA-2016-01414 BCC District 1

2. Hours of business operation shall be limited to 7:00 a.m. to 9:00 p.m. daily. (ONGOING: CODE ENF - Zoning)