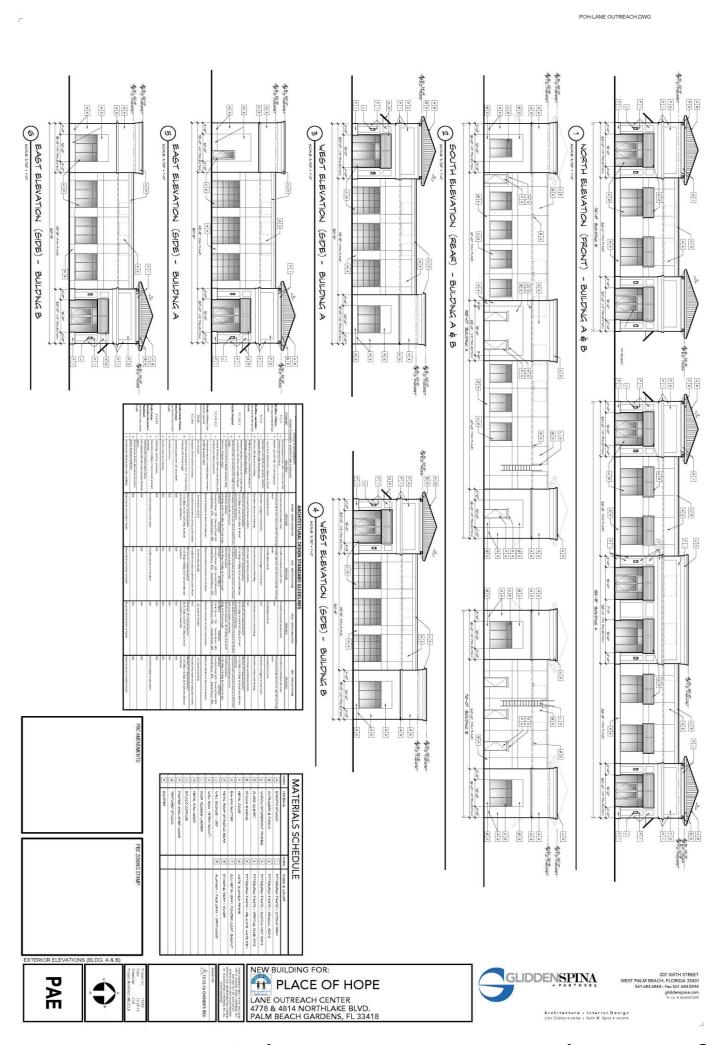

BCC
Application No. Z/CA-2016-01414
Control No. 2016-00142
Project No. 01000-498

March 23, 2017 BCC District 1

|                            |                                                                                                                                                                                                                                                                                        | require a BCC's approval for this site. There is no need to address this use limitation through a Condition of Approval.                                                                                                                                                                                                                                                                                                                                                                                                                                                                                                                              |
|----------------------------|----------------------------------------------------------------------------------------------------------------------------------------------------------------------------------------------------------------------------------------------------------------------------------------|-------------------------------------------------------------------------------------------------------------------------------------------------------------------------------------------------------------------------------------------------------------------------------------------------------------------------------------------------------------------------------------------------------------------------------------------------------------------------------------------------------------------------------------------------------------------------------------------------------------------------------------------------------|
| 2. Hours of Operation      | Hours of operation are requested to be in compliance with Code which are from 6:00 am to 11:00 pm. The residents are concerned as these hours of operation will affect traffic in and out of the building, lighting in the parking lot, and activities will generate noise.            | The ULDC limits hours of operation located within 250 feet of a residential district to not commence business activities, including deliveries and stocking, prior to 6:00 AM nor continue business activities later than 11:00 PM daily. Staff determines that with the setback of the property and upgraded landscape buffers, the hours as permitted by the ULDC is adequate to address any potential visual or noise nuisances. However, the Applicant has agreed to limit the hours from 7am to 9pm. See Use Limitation Condition 2.                                                                                                             |
| 3. Height of Building      | The PSP shows the buildings to be at a maximum height of 26 feet. The residents are concerned that this would allow for a second floor or mezzanine.                                                                                                                                   | The PSP indicates a one story structure. There is no second floor or mezzanine proposed. The PSP accommodates 18,000 sq. ft. for office uses on a single story. Staff is not recommending any conditions to the height of the building since the ULDC limits the height to 35 feet and the Applicant would not be able to add a second story administratively.                                                                                                                                                                                                                                                                                        |
|                            |                                                                                                                                                                                                                                                                                        | The scale of the building is similar to that of the DiVosta project, where it was conditioned to a height of 25 feet from finished grade to the highest point. The proposed elevations have a height varying from approximately 22 to 26 feet to the top of the parapet and approximately 28 feet to the top of the tower peaked roof.                                                                                                                                                                                                                                                                                                                |
| 4. Design of the Buildings | The residents find the scale and the design of the building as too commercial looking for the surrounding area. They had requested that the building be redesigned to be similar to the DiVosta projects (Square Lake Plaza North and South) that abuts Square Lake on Military Trail. | The residents are requesting that the building be more of a Mediterranean style, however, the building is closer to Florida venacular in style. The only Mediterranean detail is the barrel tile.  Architecture: Staff explained to the residents that there is not a defined architectural style along Northlake Boulevard, in this area, there is a mixture of residential, civic/institutional and commercial uses. However, the architectural elevations had changed from the original submittal, to a more contemporary style building, and one that incorporates elements of the DiVosta Commercial project, including the columns, and towers. |

The

Applicant

Architectural

are

Preliminary

Elevations (PAE) submitted by the

(Exhibit C-2)

compliance with the current ULDC,

|                               |                                                                                                                                                               | Article 5.C, Design Standards. In addition, the Applicant modified the proposed elevations to reflect added towers with a pitched metal roof at the front corners of the building; a change in the materials for the façade of the building, and a six-foot-high masonry wall to be included within the Right of Way Buffer (ROW) along North Bates Road. Staff advised that the existing trees may not tolerate the soil disruption for a wall and that 'safe sight' corners and other items would likely limit the wall's length along N. Bates Road, in order to provide adequate visibility for drivers traveling that intersection.                                                                                                                             |
|-------------------------------|---------------------------------------------------------------------------------------------------------------------------------------------------------------|----------------------------------------------------------------------------------------------------------------------------------------------------------------------------------------------------------------------------------------------------------------------------------------------------------------------------------------------------------------------------------------------------------------------------------------------------------------------------------------------------------------------------------------------------------------------------------------------------------------------------------------------------------------------------------------------------------------------------------------------------------------------|
|                               |                                                                                                                                                               | Staff recommends Architectural Review Condition 1 requiring final elevations to be submitted at Final Approval by the Development Review Officer.                                                                                                                                                                                                                                                                                                                                                                                                                                                                                                                                                                                                                    |
| 5. Palm Tran Transit Easement | The PSP indicates an easement for Palm Tran. They questioned why this was added as currently there is no Palm Tran route on Northlake west of Military Trail. | The Palm Tran transit easement was added in the possibility that future Palm Tran service will extend west of Military Trail on Northlake Boulevard, to address the continuing development west of Military Trail. The easement is a set-aside for future transit service and a potential future bus stop/shelter area. It is not a commitment for anyone else besides Palm Tran to purchase, erect or maintain a bus shelter. There are currently requests for service west of Military Trail in this area. In the next few months Palm Tran is evaluating all of their service and as part of their Route Performance Maximization (RPM) project. It is anticipated further public outreach and input will occur prior to any future transit service in this area. |
| 6. Signage                    | The residents questioned why there are two freestanding monuments signs instead of just one sign. They also are concerned how the signage will be illuminated | Based on the frontage of the project the site would be allowed to have 3 freestanding signs, 200 sq. ft. each and 15 feet in height. The Applicant is proposing 2 signs: 10 feet in height and 75 sq. ft. The lighting of the signs has to be in accordance with the requirements of the ULDC. Staff will include a Condition of Approval (Sign Condition 1) limiting the size and height with respect to its proximity to residential, and prohibits back-lit of signs.                                                                                                                                                                                                                                                                                             |
| 7. Traffic                    | The residents were concerned about the already existing overwhelming traffic around the neighborhood accessing Northlake Boulevard from E                     | The residents discussed at length options for one or two design alternative modifications to the existing median opening to limit drivers from E Highland Pines Blvd                                                                                                                                                                                                                                                                                                                                                                                                                                                                                                                                                                                                 |

- **1.** Consistency with the Plan The proposed use or amendment is consistent with the purposes, goals, objectives and policies of the Plan, including standards for building and structural intensities and densities, and intensities of use.
- The proposed use is consistent with the purposes, goals, objectives and policies of the Plan, including standards for building and structural intensities and densities, and intensities of use. (this is discussed under the rezoning findings above)
- **2. Consistency with the Code** The proposed use or amendment complies with all applicable standards and provisions of this Code for use, layout, function, and general development characteristics. The proposed use also complies with all applicable portions of Article 4.B, SUPPLEMENTARY USE STANDARDS.
- o Property Development Regulations (PDRs): The proposed CLO requires a Class A if the maximum floor area of office proposed exceeds 15,000 sq. ft. They are proposing 18,000 between the two buildings and therefore requires the use approval.
- Architectural Review: The proposed Architectural design complies with the ULDC Article 5.C. as it incorporates the required elements established for roofline, façade, and entries (Exhibit C-2). However, during several meeting between Staff, the Applicant and the Square Lake Community, issues were raised by the community regarding the proposed architectural (See Table of Issues).

At the Zoning Commission Hearing held in March 2, 2017, the Certified Architectural Elevations dated January 12, 2017 was revised to address the concerns of the Square Lake Community. Therefore, these Architectural modifications must comply with ULDC Article 5.C and be consistent with the rendering presented at the above mentioned ZC Hearing, and as hereby indicated in Exhibit E.

# **ARCHITECTURAL REVIEW**

1. At time of submittal for Final Approval by the Development Review Officer (DRO), the Architectural Elevations for the Office, Business or Professional shall be submitted for review and approval by the Zoning Division. Architectural Elevations shall comply with the standards indicated in Article 5.C of the Unified Land Development Code (ULDC) and shall be generally consistent with the Architectural Elevations dated January 12, 2017, and the Architectural Renderings as presented at the Zoning Commission Hearing held on March 02, 2017, and formally submitted prior to the March 23, 2017 BCC Hearing. Development shall be consistent with the approved Architectural Elevations, the DRO approved Final Plan, all applicable Conditions of Approval, and all ULDC requirements. (DRO/ONGOING: ZONING - Zoning)