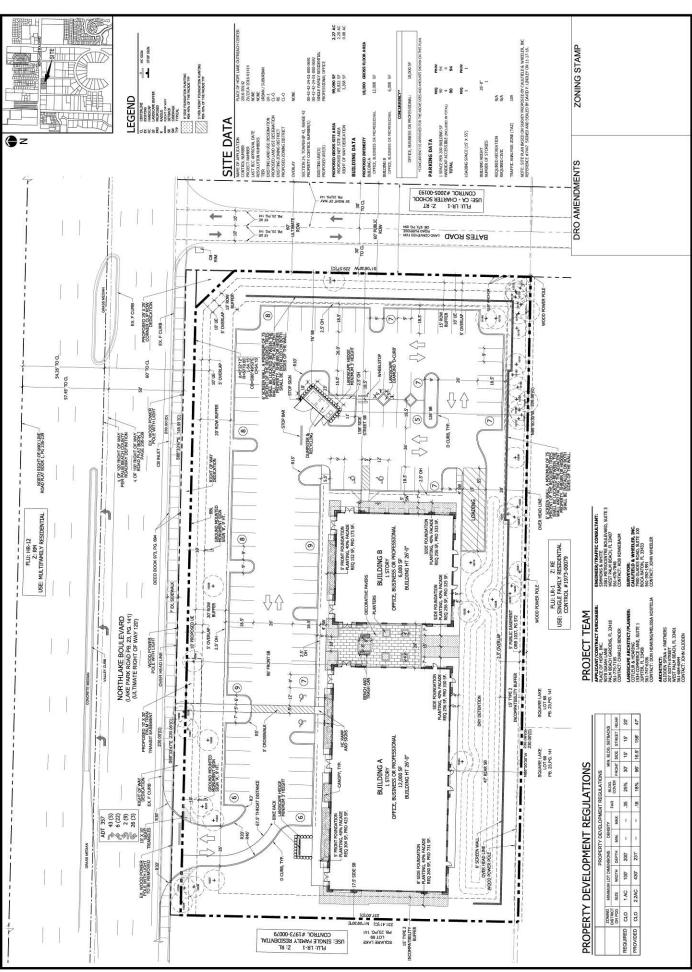

The Applicant proposes to rezone the parcel from the Residential Estate (RE) Zoning District to the Commercial Low (CLO) Zoning District to allow for the development of Office, Business or Professional uses. The request is also contingent upon the approval of a Small Scale Future Land Use Amendment (SCA 2017-004) to change the Future Land Use (FLU) designation from the Low Residential (LR-1) FLU designation to the Commercial Low Office (CLO) FLU designation. The Preliminary Site Plan indicates two buildings: Building A is 12,000 square feet (sq. ft.) and Building B is 6,000 sq. ft., for a total of 18,000 sq. ft. Additionally, 94 parking spaces will be provided, and one access point is proposed from Northlake Boulevard (Blvd).

BCC March 23, 2017 Page **143**Application No. Z/CA-2016-01414 BCC District 1

- Landscape: All of the proposed 15 feet Right-of-Way (ROW), and 15 feet Incompatibility buffers are in compliance with the ULDC Article 7, in addition more trees are to be included within the 15 feet incompatibility buffer to the south abutting residential. However, the Square Lake Community asked the Applicant to include a six-foot-high wall to better screen the view along N. Bates Rd. As a result, a six ft. high CBS Wall is proposed within the 15 ft. ROW buffer along the east property line adjacent to North Bates Road and along the south property line adjacent to residential (Landscape Perimeter Condition 1). As mentioned above, Staff expressed their concerns with the proposed wall along N. Bates Road when it comes to driver safe sight visibility at the corner of Northlake and N. Bates Road. This is discussed in the Table of Issues at the beginning of this report. A dry detention area is also proposed along the south property line to provide additional setbacks and buffering from the single family residence to the south. The ULDC outlines that 75 percent of required trees are to be located between the exterior side of the wall along the ROW or adjacent property.
- Signs: The proposed signs are in compliance with the ULDC Article 8 for building and ground mounted free standing monument signs. The Applicant is proposing two signs on Northlake Boulevard, ten feet in height and 75 sq. ft. sign area and no freestanding sign on Bates Road. Staff recommends Sign Condition one (1) limiting the number and size of signs on the site as proposed by the Applicant.
- O Hours of Operation: the subject property is located within 250 feet of residential. Therefore, is subject to the required hours of operation as underlying by the ULDC Article 3. Which limits the hours to commence business activities from 6:00 AM to 11:00 PM. However, the Square Lake Community was not satisfied with these hours and suggested the hours be changed from 7:00 AM to 9:00 PM. The Applicant agreed to the condition changing the hours from 7:00 AM to 9:00 PM.
- **3.** Compatibility with Surrounding Uses The proposed use or amendment is compatible and generally consistent with the uses and character of the land surrounding and in the vicinity of the land proposed for development.

The proposed Professional Office use is compatible with surrounding commercial uses along Northlake Blvd. The proposed Office use is among the lowest Commercial uses that will front on Northlake Blvd. This use when less than 15,000 sq. ft. of Gross Floor Area (GFA) is permitted by right within the CLO Zoning District. In accordance with the ULDC Article 4, if the Professional Office exceeds the 15,000 sq. ft. of GFA it must be approved as a Class A Conditional Use. Additionally, potential impacts have been mitigated by a wall, which exceeds perimeter buffer requirements, since a wall is not required along the perimeters of the property. This provide additional screening from Incompatible uses.

The Applicant is willing to commit to limiting the development to two one-story buildings and not exceeding 18,000 SF. The Applicant and Agent have met with the residents of Square Lake and agreed to providing a wall along the south and east property lines of the subject site for privacy and to reduce the visual impact of the proposed commercial activities.

**4. Design Minimizes Adverse Impact** – The design of the proposed use minimizes adverse effects, including visual impact and intensity of the proposed use on adjacent lands.

The proposed buildings are in compliance with the setbacks that are required by ULDC with, providing a significant visual distance from the adjacent roadways and parcels. Also the landscaping and buffering will be installed in compliance with ULDC requirements and would minimize any potential adverse impact to adjacent parcels.