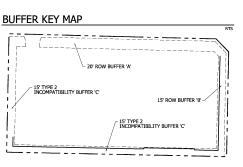

BCC March 23, 2017 Page **143**Application No. Z/CA-2016-01414 BCC District 1

- Landscape: All of the proposed 15 feet Right-of-Way (ROW), and 15 feet Incompatibility buffers are in compliance with the ULDC Article 7, in addition more trees are to be included within the 15 feet incompatibility buffer to the south abutting residential. However, the Square Lake Community asked the Applicant to include a six-foot-high wall to better screen the view along N. Bates Rd. As a result, a six ft. high CBS Wall is proposed within the 15 ft. ROW buffer along the east property line adjacent to North Bates Road and along the south property line adjacent to residential (Landscape Perimeter Condition 1). As mentioned above, Staff expressed their concerns with the proposed wall along N. Bates Road when it comes to driver safe sight visibility at the corner of Northlake and N. Bates Road. This is discussed in the Table of Issues at the beginning of this report. A dry detention area is also proposed along the south property line to provide additional setbacks and buffering from the single family residence to the south. The ULDC outlines that 75 percent of required trees are to be located between the exterior side of the wall along the ROW or adjacent property.
- Signs: The proposed signs are in compliance with the ULDC Article 8 for building and ground mounted free standing monument signs. The Applicant is proposing two signs on Northlake Boulevard, ten feet in height and 75 sq. ft. sign area and no freestanding sign on Bates Road. Staff recommends Sign Condition one (1) limiting the number and size of signs on the site as proposed by the Applicant.
- O Hours of Operation: the subject property is located within 250 feet of residential. Therefore, is subject to the required hours of operation as underlying by the ULDC Article 3. Which limits the hours to commence business activities from 6:00 AM to 11:00 PM. However, the Square Lake Community was not satisfied with these hours and suggested the hours be changed from 7:00 AM to 9:00 PM. The Applicant agreed to the condition changing the hours from 7:00 AM to 9:00 PM.
- **3.** Compatibility with Surrounding Uses The proposed use or amendment is compatible and generally consistent with the uses and character of the land surrounding and in the vicinity of the land proposed for development.