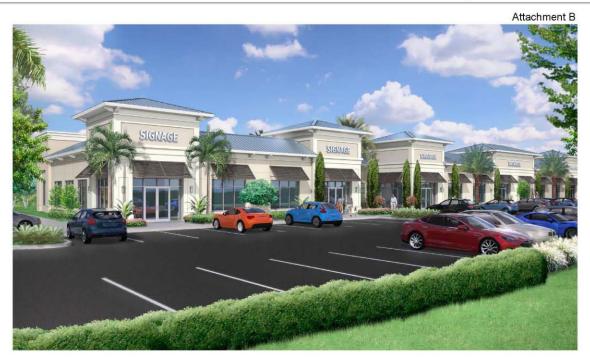

The

Applicant

Architectural

are

Preliminary

Elevations (PAE) submitted by the

(Exhibit C-2)

compliance with the current ULDC,

|                               |                                                                                                                                                               | Article 5.C, Design Standards. In addition, the Applicant modified the proposed elevations to reflect added towers with a pitched metal roof at the front corners of the building; a change in the materials for the façade of the building, and a six-foot-high masonry wall to be included within the Right of Way Buffer (ROW) along North Bates Road. Staff advised that the existing trees may not tolerate the soil disruption for a wall and that 'safe sight' corners and other items would likely limit the wall's length along N. Bates Road, in order to provide adequate visibility for drivers traveling that intersection.                                                                                                                             |
|-------------------------------|---------------------------------------------------------------------------------------------------------------------------------------------------------------|----------------------------------------------------------------------------------------------------------------------------------------------------------------------------------------------------------------------------------------------------------------------------------------------------------------------------------------------------------------------------------------------------------------------------------------------------------------------------------------------------------------------------------------------------------------------------------------------------------------------------------------------------------------------------------------------------------------------------------------------------------------------|
|                               |                                                                                                                                                               | Staff recommends Architectural Review Condition 1 requiring final elevations to be submitted at Final Approval by the Development Review Officer.                                                                                                                                                                                                                                                                                                                                                                                                                                                                                                                                                                                                                    |
| 5. Palm Tran Transit Easement | The PSP indicates an easement for Palm Tran. They questioned why this was added as currently there is no Palm Tran route on Northlake west of Military Trail. | The Palm Tran transit easement was added in the possibility that future Palm Tran service will extend west of Military Trail on Northlake Boulevard, to address the continuing development west of Military Trail. The easement is a set-aside for future transit service and a potential future bus stop/shelter area. It is not a commitment for anyone else besides Palm Tran to purchase, erect or maintain a bus shelter. There are currently requests for service west of Military Trail in this area. In the next few months Palm Tran is evaluating all of their service and as part of their Route Performance Maximization (RPM) project. It is anticipated further public outreach and input will occur prior to any future transit service in this area. |
| 6. Signage                    | The residents questioned why there are two freestanding monuments signs instead of just one sign. They also are concerned how the signage will be illuminated | Based on the frontage of the project the site would be allowed to have 3 freestanding signs, 200 sq. ft. each and 15 feet in height. The Applicant is proposing 2 signs: 10 feet in height and 75 sq. ft. The lighting of the signs has to be in accordance with the requirements of the ULDC. Staff will include a Condition of Approval (Sign Condition 1) limiting the size and height with respect to its proximity to residential, and prohibits back-lit of signs.                                                                                                                                                                                                                                                                                             |
| 7. Traffic                    | The residents were concerned about the already existing overwhelming traffic around the neighborhood accessing Northlake Boulevard from E                     | The residents discussed at length options for one or two design alternative modifications to the existing median opening to limit drivers from E Highland Pines Blvd                                                                                                                                                                                                                                                                                                                                                                                                                                                                                                                                                                                                 |

- **1.** Consistency with the Plan The proposed use or amendment is consistent with the purposes, goals, objectives and policies of the Plan, including standards for building and structural intensities and densities, and intensities of use.
- The proposed use is consistent with the purposes, goals, objectives and policies of the Plan, including standards for building and structural intensities and densities, and intensities of use. (this is discussed under the rezoning findings above)
- **2. Consistency with the Code** The proposed use or amendment complies with all applicable standards and provisions of this Code for use, layout, function, and general development characteristics. The proposed use also complies with all applicable portions of Article 4.B, SUPPLEMENTARY USE STANDARDS.
- o Property Development Regulations (PDRs): The proposed CLO requires a Class A if the maximum floor area of office proposed exceeds 15,000 sq. ft. They are proposing 18,000 between the two buildings and therefore requires the use approval.
- Architectural Review: The proposed Architectural design complies with the ULDC Article 5.C. as it incorporates the required elements established for roofline, façade, and entries (Exhibit C-2). However, during several meeting between Staff, the Applicant and the Square Lake Community, issues were raised by the community regarding the proposed architectural (See Table of Issues).

At the Zoning Commission Hearing held in March 2, 2017, the Certified Architectural Elevations dated January 12, 2017 was revised to address the concerns of the Square Lake Community. Therefore, these Architectural modifications must comply with ULDC Article 5.C and be consistent with the rendering presented at the above mentioned ZC Hearing, and as hereby indicated in Exhibit E.