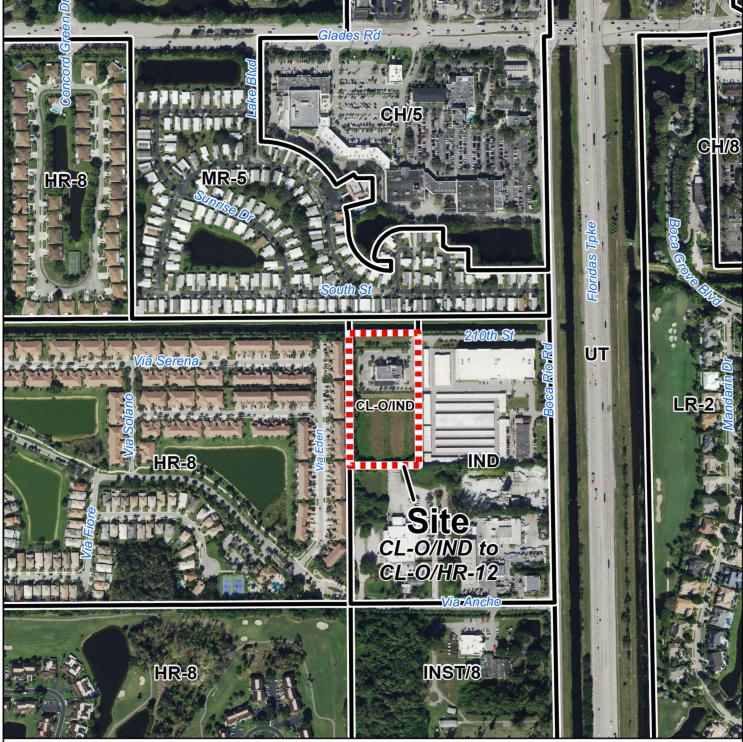

## Future Land Use Atlas Amendment

Boca Raton Commerce Center III (SCA 2024-008)

## Site Data

Size: 4.79 acres
Existing Use: Office and Vacant
Proposed Use: Residential
Current FLU: CL-O/IND
Proposed FLU: CL-O/HR-12

## **Future Land Use Designations**

LR-2 Low Residential, 2 units/acre
MR-5 Medium Residential, 5 units/acre
HR-8 High Residential, 8 units/acre
CL-O/IND Commercial Low Office, underlying IND
CH/5 Commercial High, underlying MR-5

CH/8 Commercial High, underlying HR-8 IND Industrial

INST/8 Institutional, underlying HR-8 UT Utilities and Transportation

Date: 3/13/2024 Contact: PBC Planning Filename: T:Planning/Amend/24-SCA Note: Map is not official, for presentation purposes only.