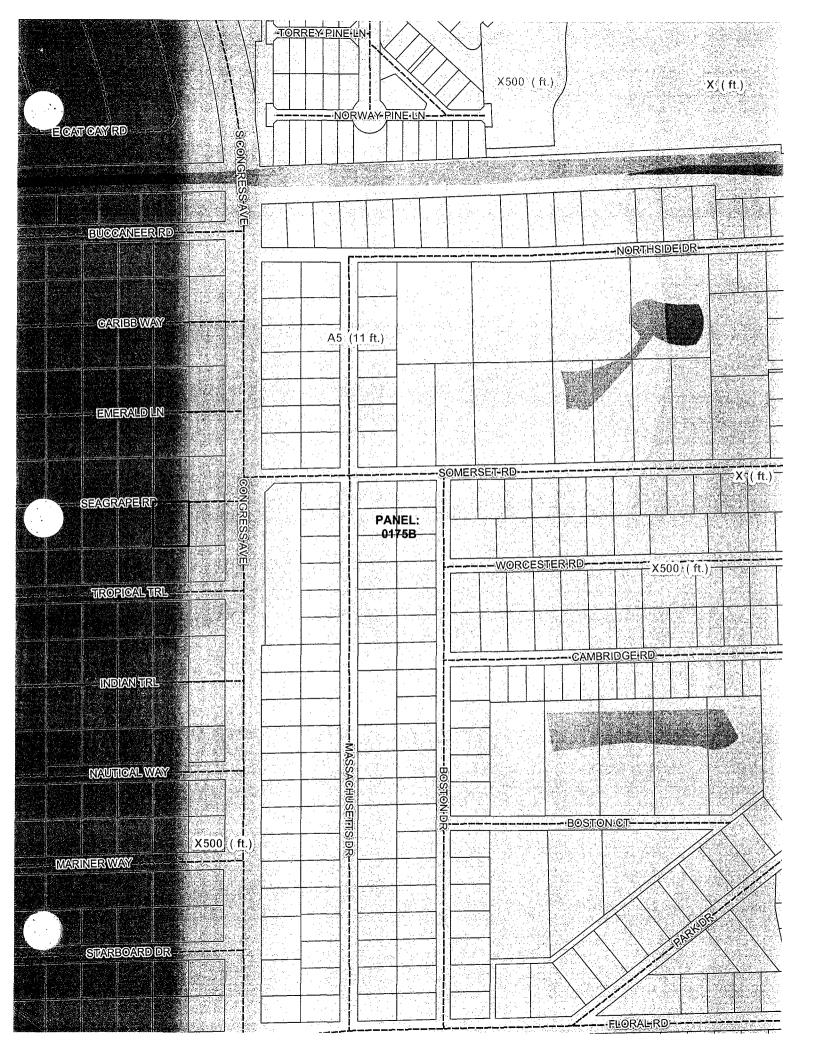

| COMMUNITY AND MAP PANEL INFORMATION |                                                         | LEGAL PROPERTY DESCRIPTION                                                                                                                                                                                                    |  |  |  |
|-------------------------------------|---------------------------------------------------------|-------------------------------------------------------------------------------------------------------------------------------------------------------------------------------------------------------------------------------|--|--|--|
| COMMUNITY                           | PALM BEACH COUNTY, FLORIDA<br>(Unincorporated Areas)    | Lot 2, Block 13, Hypoluxo Village, Plat No. 1 (unrecorded), as described in Warranty Deed, Instrument No. 90-283622, recorded in Official Records Book 6598, Page 1742, filed on October 2, 1990, by the Clerk of Court, Palm |  |  |  |
|                                     | COMMUNITY NO.: 120199                                   | Beach County, Florida                                                                                                                                                                                                         |  |  |  |
|                                     | NUMBER: 1201020175B                                     | 00-43-45-06-01-013-0020                                                                                                                                                                                                       |  |  |  |
| AFFECTED<br>MAP PANEL               | NAME: PALM BEACH COUNTY, FLORIDA (UNINCORPORATED AREAS) | -00-93-45-06-01 012 00                                                                                                                                                                                                        |  |  |  |
|                                     | DATE: 10/15/1982                                        |                                                                                                                                                                                                                               |  |  |  |
| 1 2000                              |                                                         | APPROXIMATE LATITUDE & LONGITUDE OF PROPERTY: 26.576, -80.091 SOURCE OF LAT & LONG: PRECISION MAPPING STREETS 6.0 DATUM: NAD 83                                                                                               |  |  |  |

#### **DETERMINATION**

| BLOCK/<br>SECTION | SUBDIVISION      | STREET                  | OUTCOME<br>WHAT IS<br>REMOVED<br>FROM THE<br>SFHA | FLOOD<br>ZONE | 1% ANNUAL<br>CHANCE<br>FLOOD<br>ELEVATION<br>(NGVD 29) | LOWEST<br>ADJACENT<br>GRADE<br>ELEVATION<br>(NGVD 29) | LOWEST<br>LOT<br>ELEVATION<br>(NGVD 29) |
|-------------------|------------------|-------------------------|---------------------------------------------------|---------------|--------------------------------------------------------|-------------------------------------------------------|-----------------------------------------|
|                   | Hypolemo Villago | 042015 <b>- selfape</b> | Residential<br>Structure                          | В             | 11.0 feet                                              | 15.0 feet                                             |                                         |