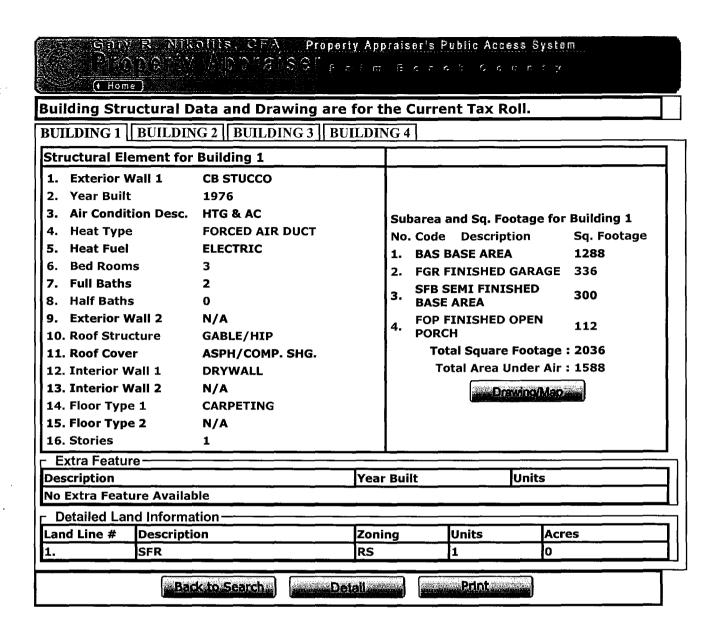

Tax Year 2004-

Number of Units: 1 \*Total Square Feet: 2036

Acres: 0.29

Use Code: 0100

**Description: RESIDENTIAL** 

\* in residential properties may indicate living area.

P = Preliminary Values

Assessed and Taxable Values

2004 P 2003 2002 Tax Year: Assessed Value: \$86,418 \$84,807 \$82,819 **Exemption Amount:** \$25,000 \$25,000 \$25,000 Taxable Value: \$61,418 \$59,807 \$57,819

Structure Detail

Tax Values-

Tax Year: 2004 P 2003 2002 Ad Valorem: \$1,198 \$1,169 \$1,137 Non Ad Valorem: \$214 \$215 \$223 **Total Tax:** \$1,412 \$1,384 \$1,360 Petalls