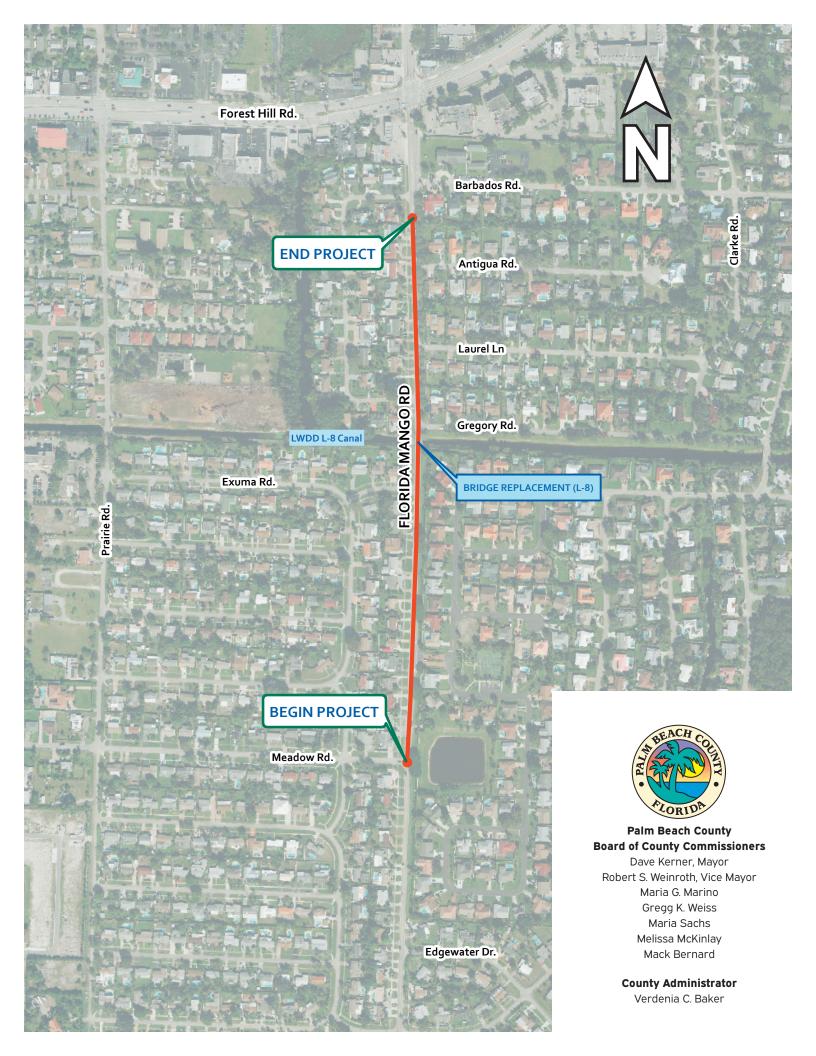

## **FLORIDA MANGO ROAD**

Palm Beach County will widen Florida Mango Road from Edgewater Drive to Barbados Road. The existing two-lane roadway will be reconstructed as 3-lane roadway with a continuous bi-directional center tum lane, and curb and gutter and drainage, paved shoulders, and sidewalks located on both sides of the roadway. The improvements also include replacement of the bridge over the L.W.D.D. L-8 Canal.

The project construction is anticipated to start in early 2022.

Additional information is available for viewing on the Roadway Production webpage at: www.pbcgov.com/engineering/roadwayproduction

SCAN WITH SMARTPHONE