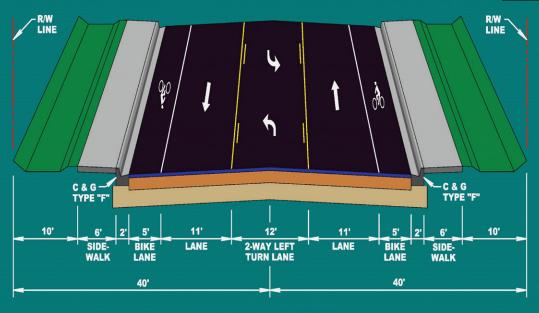

## **FLORIDA MANGO ROAD**

Palm Beach County will widen Florida Mango Road from Edgewater Drive to Barbados Road. The existing two-lane roadway will be reconstructed as 3-lane roadway with a continuous bi-directional center tum lane, and curb and gutter and drainage, paved shoulders, and sidewalks located on both sides of the roadway. The improvements also include replacement of the bridge over the L.W.D.D. L-8 Canal.

TYPICAL SECTION 80' RIGHT OF WAY SPEED LIMIT = 35 MPH

C&G: Curb & Gutter
R/W: Right-of-Way