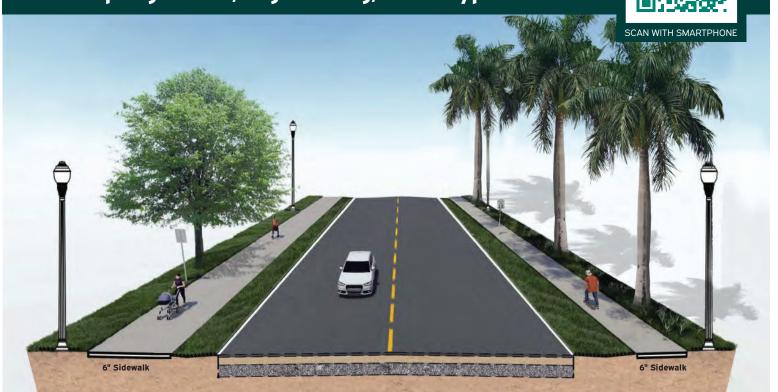

The project includes adding an 8 foot sidewalk on the north side of Cherry Road for the length of the project and a 6 foot sidewalk on the south side of Cherry Road from Country Club Road to Quail Drive. Pedestrian lighting will be added along both sidewalks and swales will be regraded and sodded.