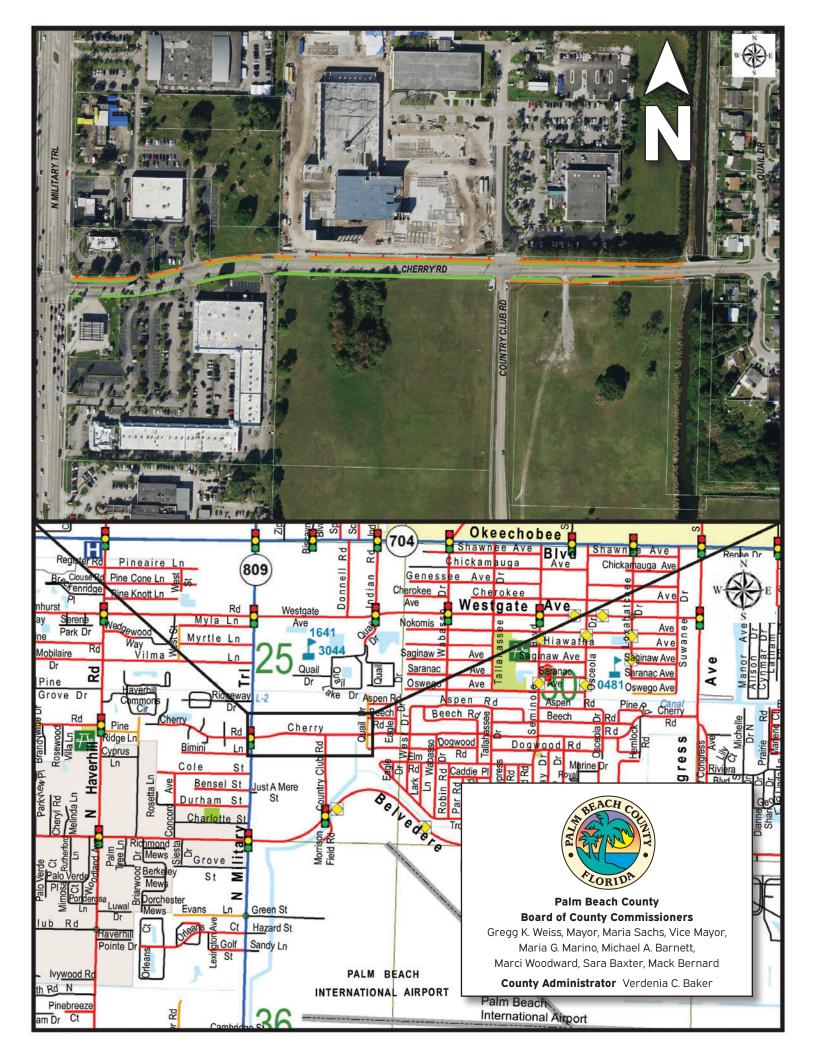

## WESTGATE CRA CHERRY ROAD FROM MILITARY TRAIL TO QUAIL DRIVE. PEDESTRIAN LIGHTING & SIDEWALKS

Palm Beach County is currently designing the Cherry Road Pedestrian Lighting and Sidewalk project. The project limits are from Military Trail to Quail Drive. The construction is anticipated to begin in fall of 2024 and be completed by the summer of 2025.

The project includes adding an 8 foot sidewalk on the north side of Cherry Road for the length of the project and a 6 foot sidewalk on the south side of Cherry Road from Country Club Road to Quail Drive. Pedestrian lighting will be added along both sidewalks and swales will be regraded and sodded.