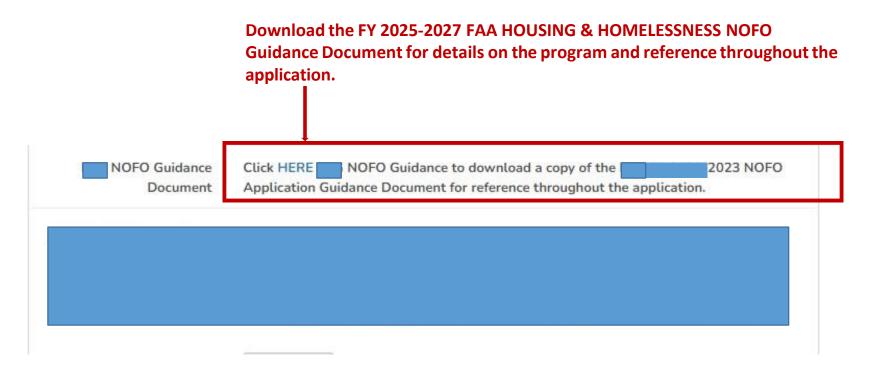

Throughout the application, there will be several documents that you will be required to download, complete and re-upload to the application.

 ESG NOFO Guidance
 Click HERE ESG NOFO Guidance to download a copy of the ESG FY 2022-2023 NOFO

 Document
 Application Guidance Document for reference throughout the application.

Click on the link to preview and download the document. Re-upload the document in the suggested document formats and with the naming convention indicated.