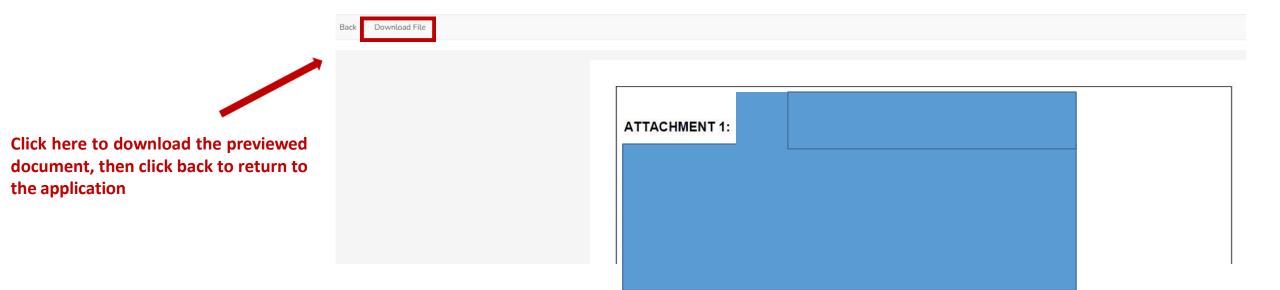

 Document
 Application Guidance Document for reference throughout the application.

Click on the link to preview and download the document. Re-upload the document in the suggested document formats and with the naming convention indicated.