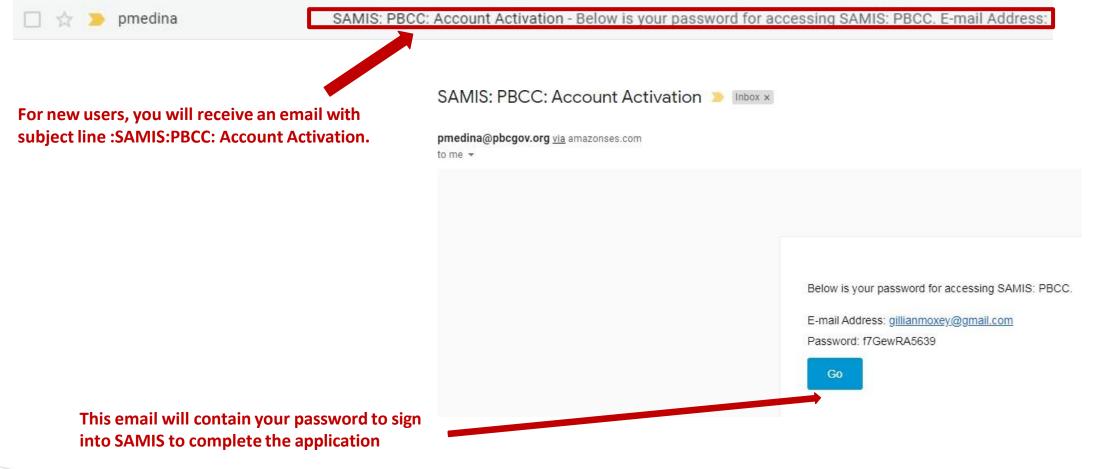

#### SAMIS Technical Assistance Presentation

|       | Enter link ( <u>https://pbcc.samis.io/go/nofo/</u> ) to access NOFO                                        |
|-------|------------------------------------------------------------------------------------------------------------|
| ← → C | proposal page                                                                                              |
|       | Please note there may be other applications on the page so be sure to select the correct application: NOFO |
|       | NOFO                                                                                                       |
|       | NOFO Application                                                                                           |
|       | ✿ Open Date                                                                                                |
|       | Application Deadline                                                                                       |
|       | Start New Application or Continue a Previous Application                                                   |
|       |                                                                                                            |
|       |                                                                                                            |