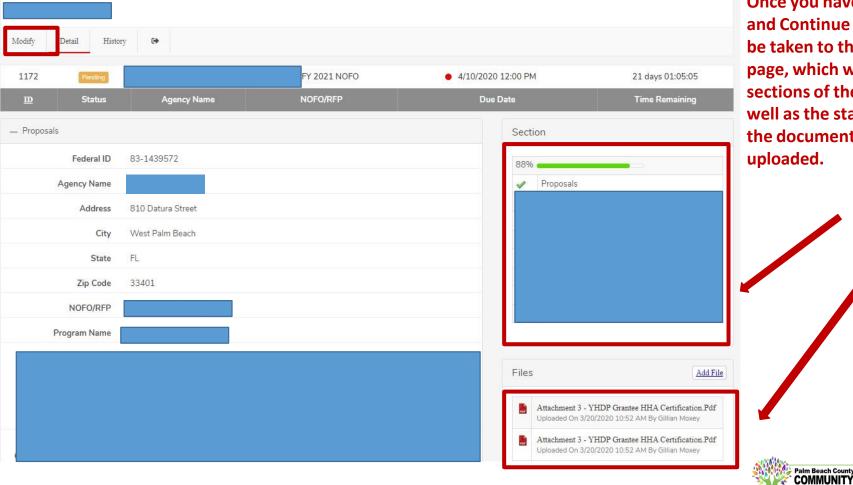

Once you have pressed "Save and Continue Later," you will be taken to the summary page, which will show all the sections of the application, as well as the status panel and all the documents you have uploaded.