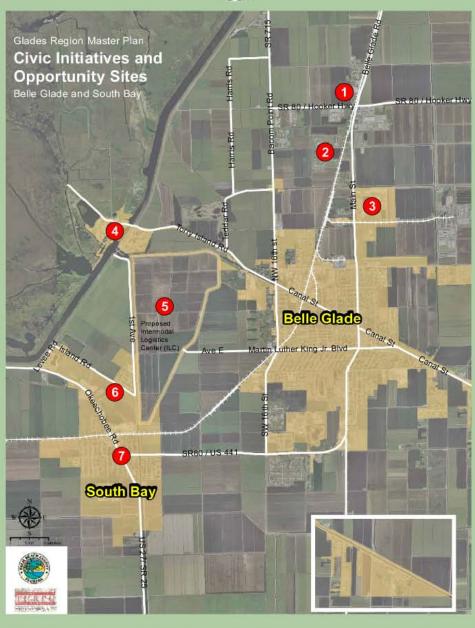

### Belle Glade and South Bay

- Proposed Visitor Education Center
- 2. Vacant Glades Correctional Institute
- Belle Glade Business Park
- 4. Torry Island & Preserve
- 5. Proposed Intermodal Logistics Center
- 6. South Bay Park of Commerce
- 7. Prospective Town Center