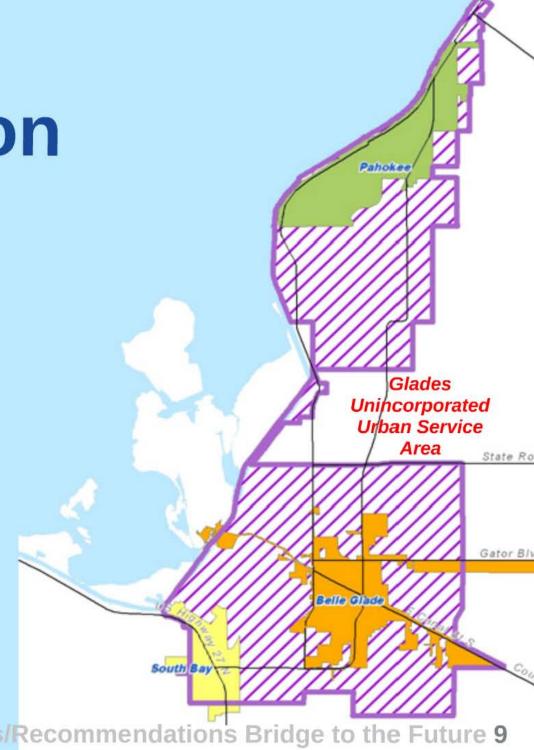

## **Glades Region Master Plan**

Study Area

**USA-Glades** 

Acres: **25,671** 

Unincorporated: 19,063

Incorporated: 6,608