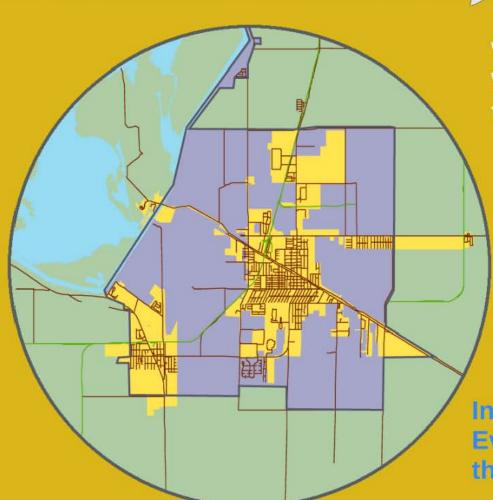

## **Glades Region Master Plan**

Study Area

**USA-Glades** 

Acres: **25,671** 

Unincorporated: 19,063

Incorporated: 6,608