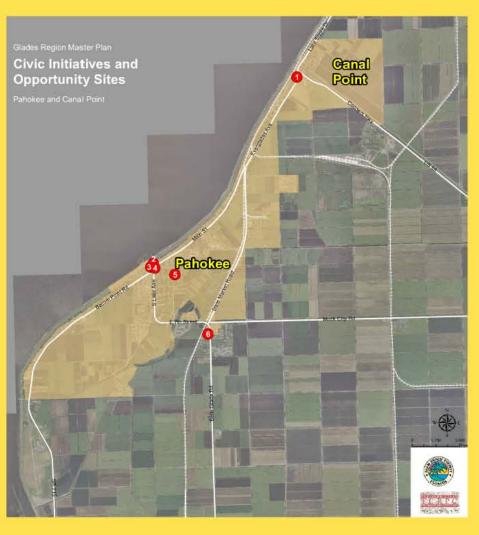

#### Pahokee and **Canal Point**

- 1. (Old) Cypress Hammock School Site
- 2. Abandoned Water Treatment Plant
- 3. Former Pahokee City Hall Site
- Mixed-Use Site in Downtown Pahokee
- Former Everglades Memorial Hospital
- Pahokee Plaza Site