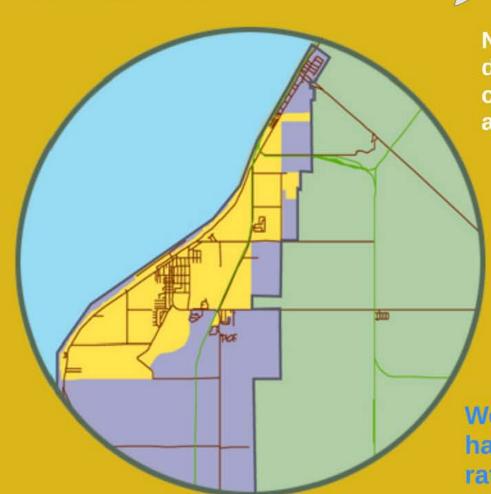

## **Glades Region Master Plan**

Study Area

**USA-Glades** 

Acres: **25,671** 

Unincorporated: 19,063

Incorporated: 6,608