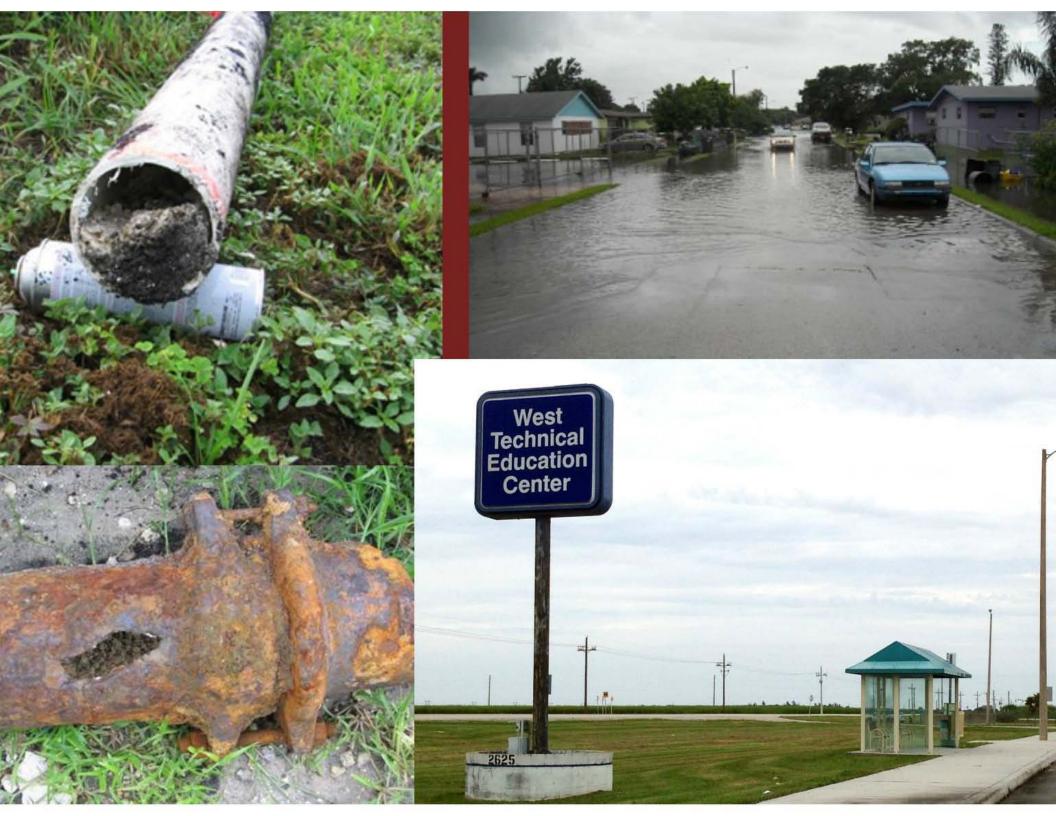

# Infrastructure is critical to supporting the plan

| Water Improvements       | Capital Cost |
|--------------------------|--------------|
| Water Treatment Plant 11 | \$12,801,000 |
| Storage and Pumping      | \$3,225,000  |
| Distribution System      | \$37,303,000 |
| Total                    | \$53,329,000 |

## Total Wastewater System Improvements

\$63.65 M

Introduction Existing conditions Analysis/Recommendations Bridge to the Future 37

| Wastewater              | Capital Cost |
|-------------------------|--------------|
| Collection System       | \$26,254,500 |
| Transmission System     | \$2,770,000  |
| Infiltration and Inflow | \$9,270,000  |
| Treatment and Disposal  | \$25,360,000 |
| Total                   | \$63,645,500 |

### **Total Drainage System Improvements**

Introduction Existing conditions Analysis/Recommendations Bridge to the Future 39

| Drainage              | Capital Cost |
|-----------------------|--------------|
| Area B1 – Belle Glade | \$1,121,200  |
| Area S1 – South Bay   | \$37,800     |
| Area P1 - Pahokee     | \$146,000    |
| Area S2 – South Bay   | \$715,300    |
| Area U1 - Pahokee     | \$132,800    |
| Total                 | \$2,153,100  |