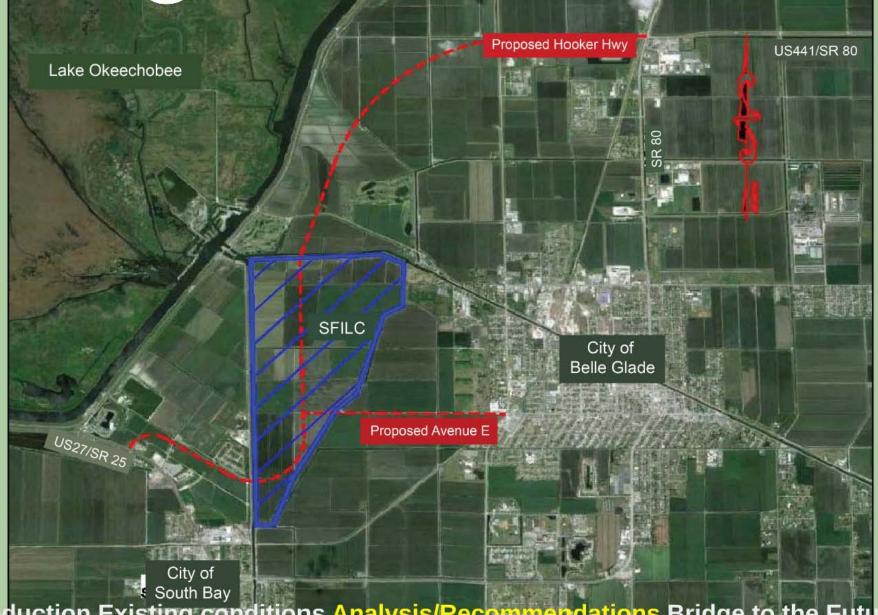

### **Hooker Highway**

 Seek funding to complete the roadway connection from Hooker Highway to the ILC.

# Roadway and Rail Improvements

| Road Name           | Estimated    | Estimated      | Jurisdiction            |
|---------------------|--------------|----------------|-------------------------|
|                     | Repaving     | Reconstruction |                         |
|                     | Costs        | Costs          |                         |
| CR-880              | \$3,600,000  | \$102,600,000  | Belle Glade /           |
|                     |              |                | County                  |
| Avenue E*           | \$ 575,000   | \$ 12,900,000  | Belle Glade             |
| <b>Canal Street</b> | \$ 305,000   | \$ 9,200,000   | Belle Glade             |
| South               |              |                |                         |
| Gator Blvd          | \$ 1,275,000 | \$ 37,800,000  | Belle Glade /<br>County |
| Hatton Hwy          | \$ 375,000   | \$ 43,200,000  | County                  |
| Hooker Hwy          | \$ 175,000   | \$ 5,400,000   | County                  |
| Total               | \$ 6,305,000 | \$211,100,000  |                         |