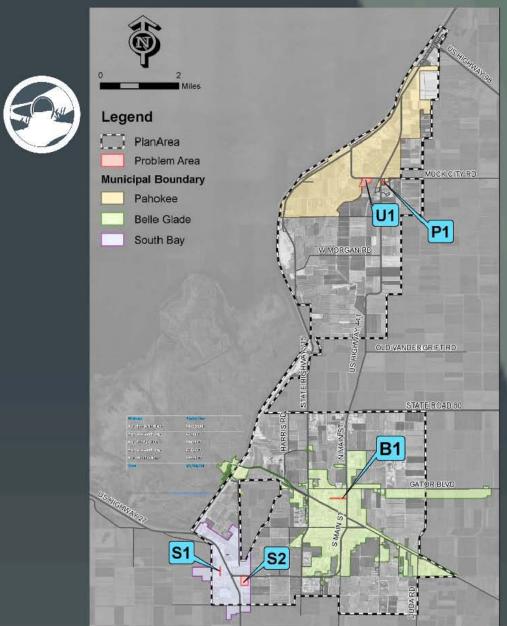

### **Total Drainage System Improvements**

Introduction Existing conditions Analysis/Recommendations Bridge to the Future 39

| Drainage              | Capital Cost |
|-----------------------|--------------|
| Area B1 – Belle Glade | \$1,121,200  |
| Area S1 – South Bay   | \$37,800     |
| Area P1 - Pahokee     | \$146,000    |
| Area S2 – South Bay   | \$715,300    |
| Area U1 - Pahokee     | \$132,800    |
| Total                 | \$2,153,100  |