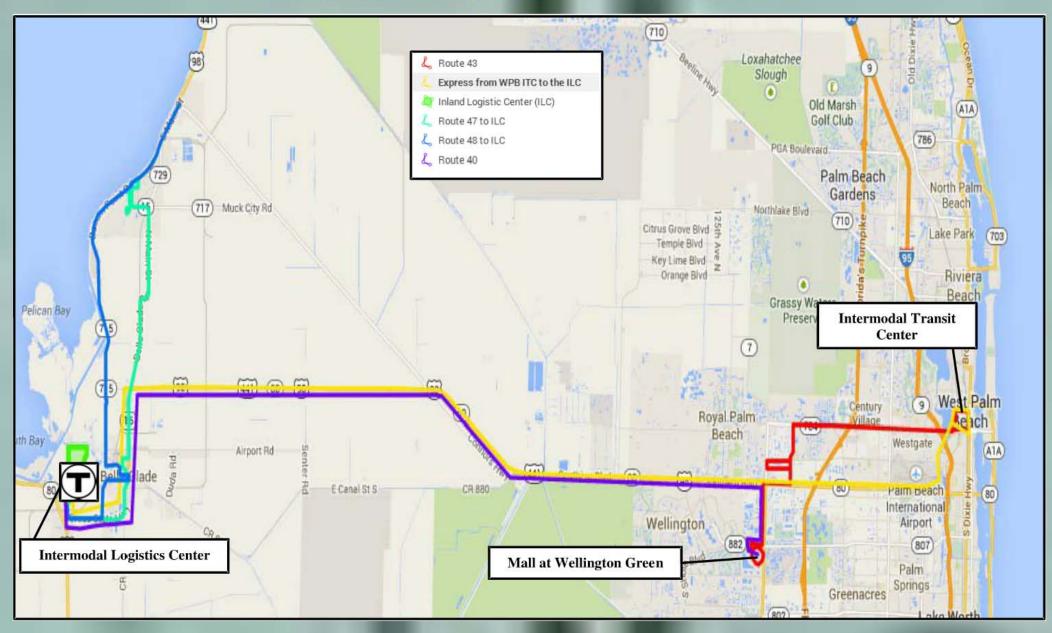

Wastewater              | Capital Cost |
|-------------------------|--------------|
| Collection System       | \$26,254,500 |
| Transmission System     | \$2,770,000  |
| Infiltration and Inflow | \$9,270,000  |
| Treatment and Disposal  | \$25,360,000 |
| Total                   | \$63,645,500 |

### **Total Drainage System Improvements**





Introduction Existing conditions Analysis/Recommendations Bridge to the Future 39

| Drainage              | Capital Cost |
|-----------------------|--------------|
| Area B1 – Belle Glade | \$1,121,200  |
| Area S1 – South Bay   | \$37,800     |
| Area P1 - Pahokee     | \$146,000    |
| Area S2 – South Bay   | \$715,300    |
| Area U1 - Pahokee     | \$132,800    |
| Total                 | \$2,153,100  |



#### **Glades Master Transit Plan**



## Roadway / Highway expansion to service ILC

Total Roadway Alignment \$45.08 M



Introduction Existing conditions Analysis/Recommendations Bridge to the Future 43



# Roadway and Rail Improvements

| Road Name           | Estimated    | Estimated      | Jurisdiction            |
|---------------------|--------------|----------------|-------------------------|
|                     | Repaving     | Reconstruction |                         |
|                     | Costs        | Costs          |                         |
| CR-880              | \$3,600,000  | \$102,600,000  | Belle Glade /           |
|                     |              |                | County                  |
| Avenue E*           | \$ 575,000   | \$ 12,900,000  | Belle Glade             |
| <b>Canal Street</b>