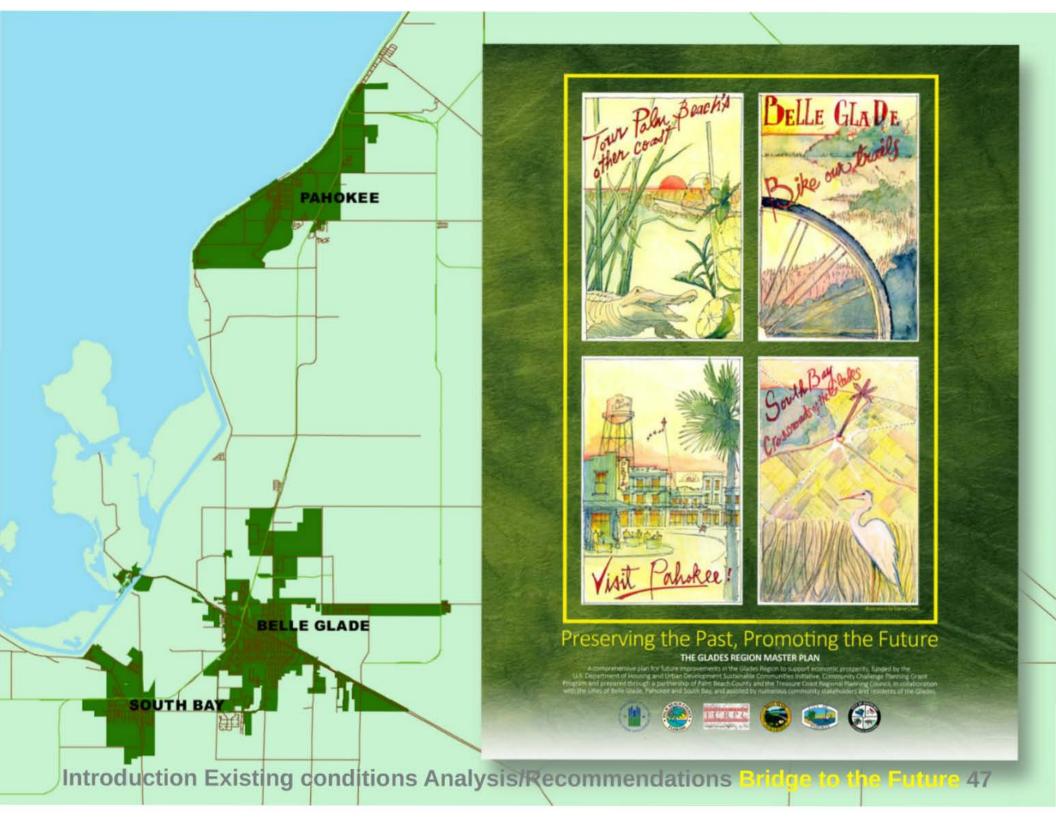

## **Glades Region Master Plan**

Study Area

**USA-Glades** 

Acres: **25,671** 

Unincorporated: 19,063

Incorporated: 6,608