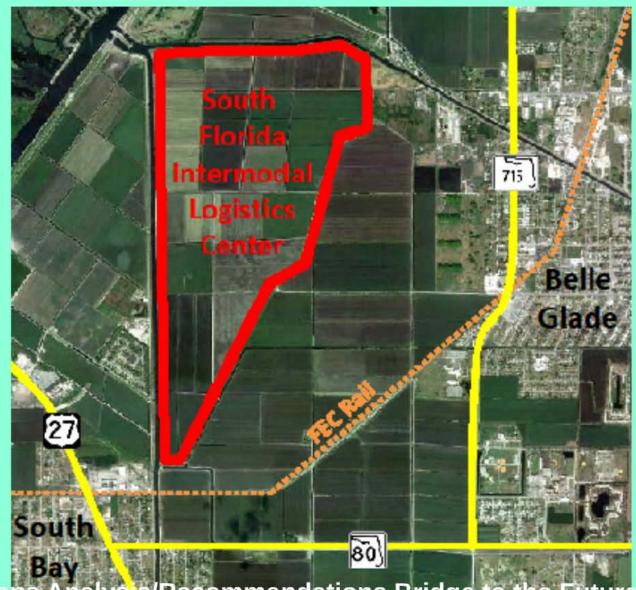

## **Intermodal Logistics Center**

#### into the Plan:

**Project Location:** 

- 850 Acres
- Up to 10 Million sq. ft. of Industrial Space and a 102 acre rail yard