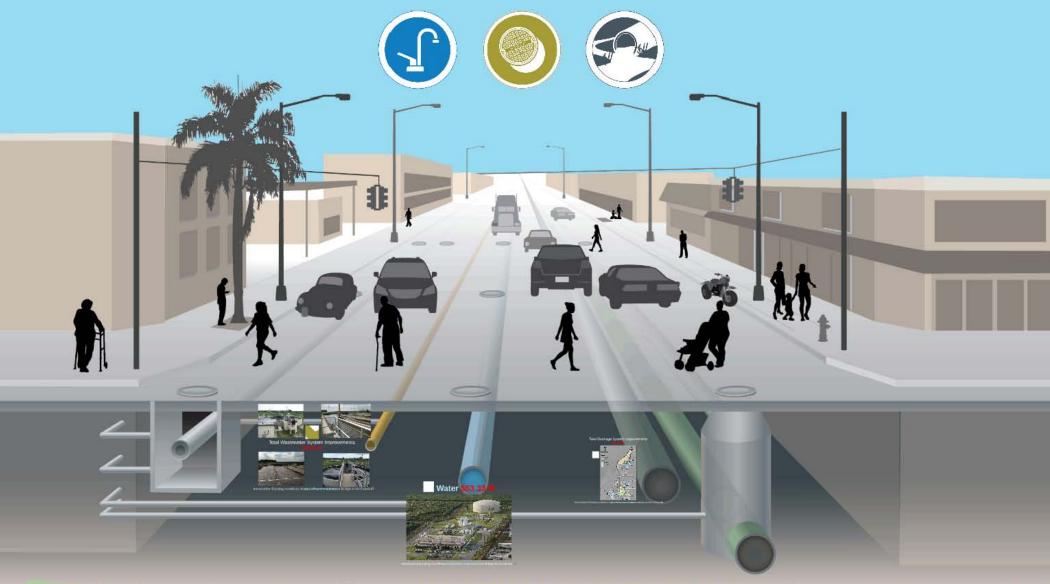

# Infrastructure is critical to supporting the plan

| Water Improvements       | Capital Cost |
|--------------------------|--------------|
| Water Treatment Plant 11 | \$12,801,000 |
| Storage and Pumping      | \$3,225,000  |
| Distribution System      | \$37,303,000 |
| Total                    | \$53,329,000 |

## Total Wastewater System Improvements

\$63.65 M

Introduction Existing conditions Analysis/Recommendations Bridge to the Future 37

| Wastewater              | Capital Cost |
|-------------------------|--------------|
| Collection System       | \$26,254,500 |
| Transmission System     | \$2,770,000  |
| Infiltration and Inflow | \$9,270,000  |
| Treatment and Disposal  | \$25,360,000 |
| Total                   | \$63,645,500 |

### **Total Drainage System Improvements**

Introduction Existing conditions Analysis/Recommendations Bridge to the Future 39

| Drainage              | Capital Cost |
|-----------------------|--------------|
| Area B1 – Belle Glade | \$1,121,200  |
| Area S1 – South Bay   | \$37,800     |
| Area P1 - Pahokee     | \$146,000    |
| Area S2 – South Bay   | \$715,300    |
| Area U1 - Pahokee     | \$132,800    |
| Total                 | \$2,153,100  |